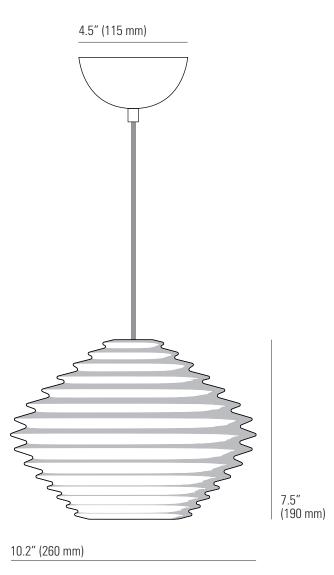

## Specifications

| PRODUCT CODE: | US-FP560N | MATERIAL:  |
|---------------|-----------|------------|
| BULB CAP:     | E26       | AVAILABLE  |
| MAX WATTAGE:  | 60W       | CABLE LENG |
| VOLTAGE:      | 120V (AC) | CABLE COLC |
| BULB TYPE:    | TYPE A    |            |
| IP RATING:    | IP20      |            |
|               |           |            |

| MATERIAL:         | BONE CHINA         |  |
|-------------------|--------------------|--|
| AVAILABLE FINISH: | NATURAL BONE CHINA |  |
| CABLE LENGTH:     | 59″ (150 CM)       |  |
| CABLE COLOUR:     | GREY COTTON BRAID  |  |