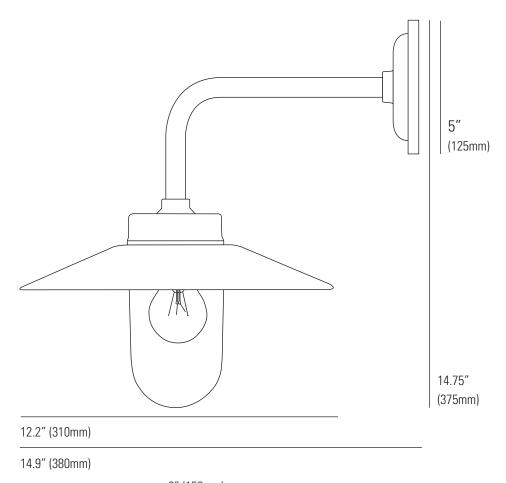

## Specifications

| <br>- | • | <br>- | - | - | - | - | - | - | - | • | - | - | - | - | - | - | - | - | - | - | - | - | - | - | - | - | - | • | - | - |
|-------|---|-------|---|---|---|---|---|---|---|---|---|---|---|---|---|---|---|---|---|---|---|---|---|---|---|---|---|---|---|---|
|       |   |       |   |   |   |   |   |   |   |   |   |   |   |   |   |   |   |   |   |   |   |   |   |   |   |   |   |   |   |   |
|       |   |       |   |   |   |   |   |   |   |   |   |   |   |   |   |   |   |   |   |   |   |   |   |   |   |   |   |   |   |   |
|       |   |       |   |   |   |   |   |   |   |   |   |   |   |   |   |   |   |   |   |   |   |   |   |   |   |   |   |   |   |   |

| PRODUCT CODE: | US-DP7680 | IP RATING:        | IP54                                             |  |  |  |  |
|---------------|-----------|-------------------|--------------------------------------------------|--|--|--|--|
| BULB CAP:     | E26       | MATERIAL(S):      | GALVANISED                                       |  |  |  |  |
| MAX WATTAGE:  | 60W       |                   | GUNMETAL & COPPER, GLASS                         |  |  |  |  |
| VOLTAGE:      | 120V (AC) | AVAILABLE FINISH: | GALVANISED OR GUNMETAL<br>CLEAR OR FROSTED GLASS |  |  |  |  |
| BULB TYPE:    | А         |                   |                                                  |  |  |  |  |