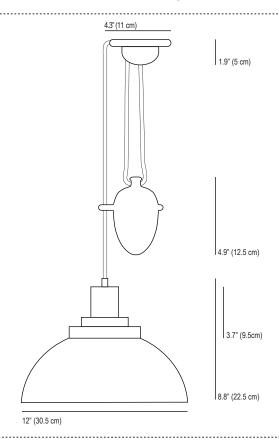

## COSMO RISE & FALL Pendant Light

Cable length may be shortened upon installation. This will reduce both maximum & minimum dropand reduce the range of movement.

- 1. Maximum Drop
- without altering length of standard cable
- 2. Minimum Drop
- without altering length of standard cable
- 3. Minimum Drop
- when shortening length of standard cable while still allowing rise & fall movement