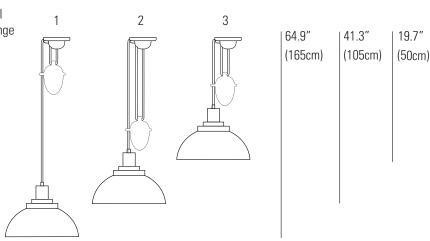

## COSMO RISE & FALL Pendant Light

Cable length may be shortened upon installation. This will reduce both maximum & minimum dropand reduce the range of movement.

- 1. Maximum Drop
- without altering length of standard cable
- 2. Minimum Drop
- without altering length of standard cable
- 3. Minimum Drop
- when shortening length of standard cable while still allowing rise & fall movement