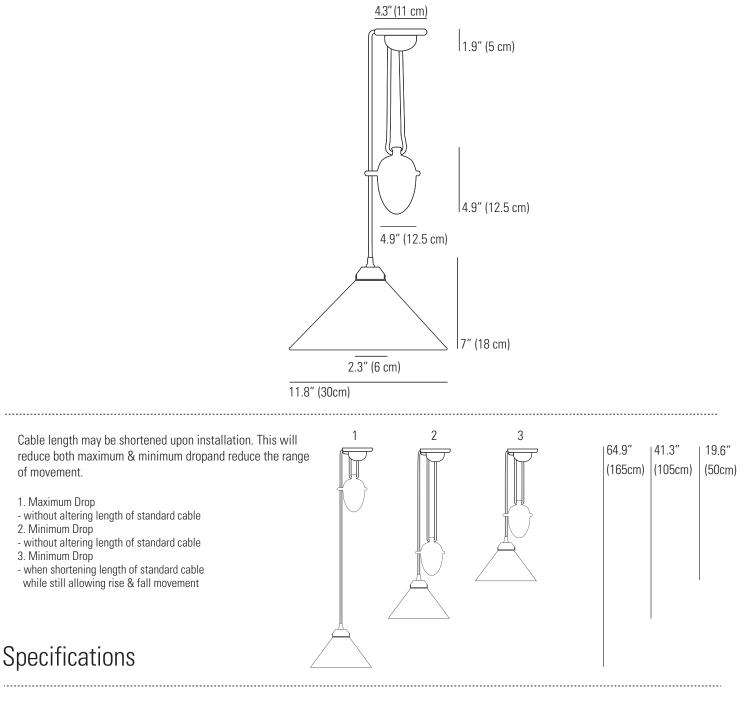

## COOLIE RISE & FALL Pendant Light

| PRODUCT CODE: | US-FP297  |
|---------------|-----------|
| BULB CAP:     | E26       |
| MAX WATTAGE:  | 100W      |
| VOLTAGE:      | 120V (AC) |
| BULB TYPE:    | А         |
| IP RATING:    | IP20      |

| MATERIAL:         | GLASS                         |
|-------------------|-------------------------------|
| AVAILABLE FINISH: | PRISMATIC GLASS               |
| CABLE LENGTH:     | 70.8" (180 CM)                |
| CABLE COLOUR:     | BLACK & WHITE<br>COTTON BRAID |