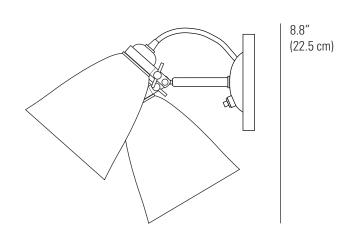

## CIRCLE LINE Medium Wall Light Switched

## Specifications

| PRODUCT CODE: | US-FW397CL | MATERIAL(S):  AVAILABLE FINISH:  CABLE COLOUR: | BONE CHINA SHADE,<br>METAL WALL PLATE & ARM                                                     |
|---------------|------------|------------------------------------------------|-------------------------------------------------------------------------------------------------|
| BULB CAP:     | E26        |                                                |                                                                                                 |
| MAX WATTAGE:  | 40W        |                                                | NATURAL BONE CHINA SHADE WTH HAND PAINTED LINES WHITE POWDER COATED WALL PLATE SATIN CHROME ARM |
| VOLTAGE:      | 120V (AC)  |                                                |                                                                                                 |
| BULB TYPE:    | А          |                                                | BLACK & WHITE COTTON BRAID                                                                      |
| IP RATING:    | IP20       |                                                |                                                                                                 |