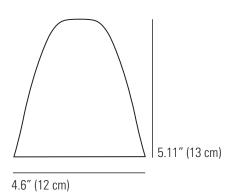

## CIRCLE LINE Medium Wall Light Switched

## Specifications

| PRODUCT CODE: | US-FW397CL | MATERIAL(S):  AVAILABLE FINISH:  CABLE COLOUR: | BONE CHINA SHADE,<br>METAL WALL PLATE & ARM                                                     |
|---------------|------------|------------------------------------------------|-------------------------------------------------------------------------------------------------|
| BULB CAP:     | E26        |                                                |                                                                                                 |
| MAX WATTAGE:  | 40W        |                                                | NATURAL BONE CHINA SHADE WTH HAND PAINTED LINES WHITE POWDER COATED WALL PLATE SATIN CHROME ARM |
| VOLTAGE:      | 120V (AC)  |                                                |                                                                                                 |
| BULB TYPE:    | А          |                                                | BLACK & WHITE COTTON BRAID                                                                      |
| IP RATING:    | IP20       |                                                |                                                                                                 |