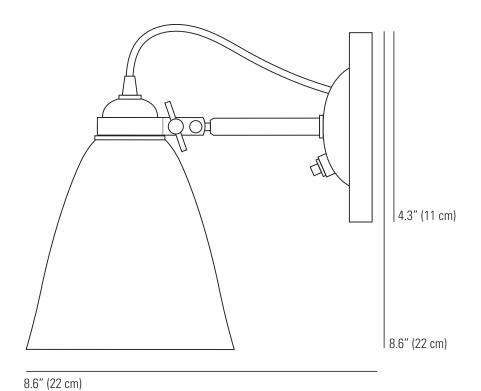

## CIRCLE LINE Medium Wall Light Switched

## Specifications

| PRODUCT CODE: | US-FW397CL | MATERIAL(S):  AVAILABLE FINISH:  CABLE COLOUR: | BONE CHINA SHADE,<br>METAL WALL PLATE & ARM                                                     |
|---------------|------------|------------------------------------------------|-------------------------------------------------------------------------------------------------|
| BULB CAP:     | E26        |                                                |                                                                                                 |
| MAX WATTAGE:  | 40W        |                                                | NATURAL BONE CHINA SHADE WTH HAND PAINTED LINES WHITE POWDER COATED WALL PLATE SATIN CHROME ARM |
| VOLTAGE:      | 120V (AC)  |                                                |                                                                                                 |
| BULB TYPE:    | А          |                                                | BLACK & WHITE COTTON BRAID                                                                      |
| IP RATING:    | IP20       |                                                |                                                                                                 |