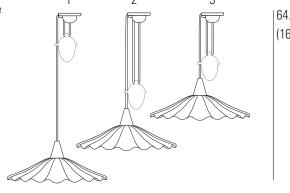

## CHRISTIE RISE & FALL Pendant Light

Cable length may be shortened upon installation. This will reduce both maximum & minimum dropand reduce the range of movement.

- 1. Maximum Drop
- without altering length of standard cable
- 2. Minimum Drop
- without altering length of standard cable 3. Minimum Drop
- when shortening length of standard cable
- while still allowing rise & fall movement

64.9" | 41.3" | 19.6" (165cm) | (105cm) | (50cm)