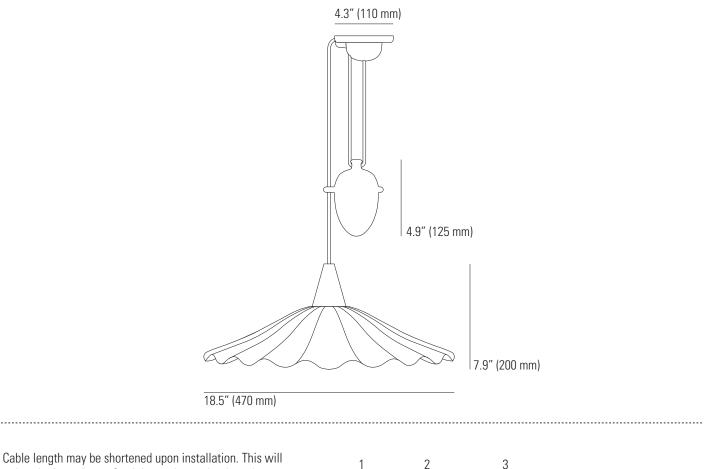

## CHRISTIE RISE & FALL Pendant Light

Cable length may be shortened upon installation. This will reduce both maximum & minimum dropand reduce the range of movement.

- 1. Maximum Drop
- without altering length of standard cable
- 2. Minimum Drop
- without altering length of standard cable 3. Minimum Drop
- when shortening length of standard cable
- while still allowing rise & fall movement

## Specifications

| PRODUCT CODE: | US-FP576  |
|---------------|-----------|
| BULB CAP:     | E26       |
| MAX WATTAGE:  | 100W      |
| VOLTAGE:      | 120V (AC) |
| BULB TYPE:    | A         |
| IP RATING:    | IP20      |

| MATERIAL:         | BONE CHINA                |
|-------------------|---------------------------|
| AVAILABLE FINISH: | NATURAL BONE CHINA        |
| CABLE LENGTH:     | 70.8" (180 CM)            |
| CABLE COLOUR:     | SAND & TAUPE COTTON BRAID |