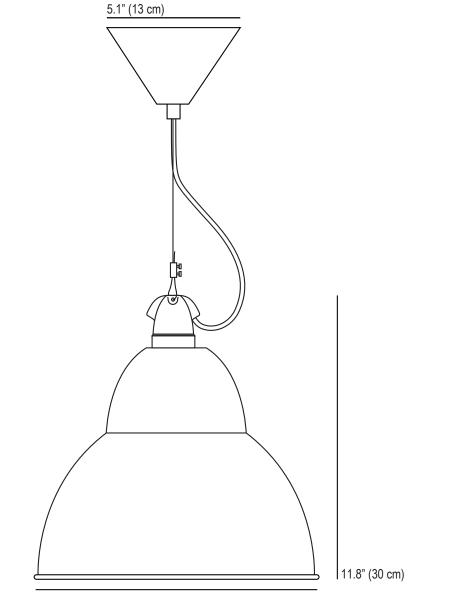

12" (30.5 cm)

## Specifications

| T CODE: | US-FP518  | MATERIAL:         | ALUMINIUM                                                         |
|---------|-----------|-------------------|-------------------------------------------------------------------|
| ):      | E26       | AVAILABLE FINISH: | RED/AQUAMARINE/YELLOW/<br>BLACK/ALUMINIUM                         |
|         | 100W      |                   |                                                                   |
|         | 120V (AC) | CABLE LENGTH:     | 71" (180CM)                                                       |
|         | A         | WIRE LENGTH:      | 59" (150 CM)                                                      |
|         | IP20      | CABLE COLOUR:     | BLACK COTTON BRAID OR<br>BLACK & WHITE (ALUMINIUM<br>FINISH ONLY) |