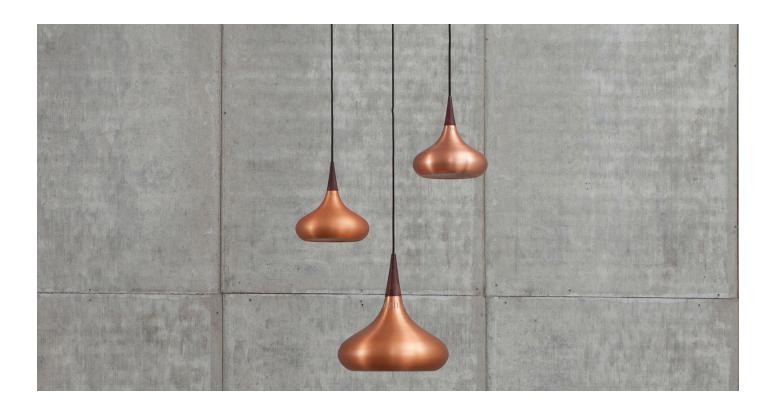

## ORIENT

2 Sizes

The Orient pendant exudes sophistication, combining flawless light design with high-quality materials. The natural connection between the three components - the deep, vibrant copper, the dark grain of the rosewood top and the tightly woven black textile cord - create an elegant, organic mode of expression. The Orient has a rich history - designed in 1963 by Jo Hammerborg for renowned Danish lighting company Fog & Morup, and now, fifty years after its creation, it is being relaunched with close collaboration with the Hammerborg family.

## ORIENT