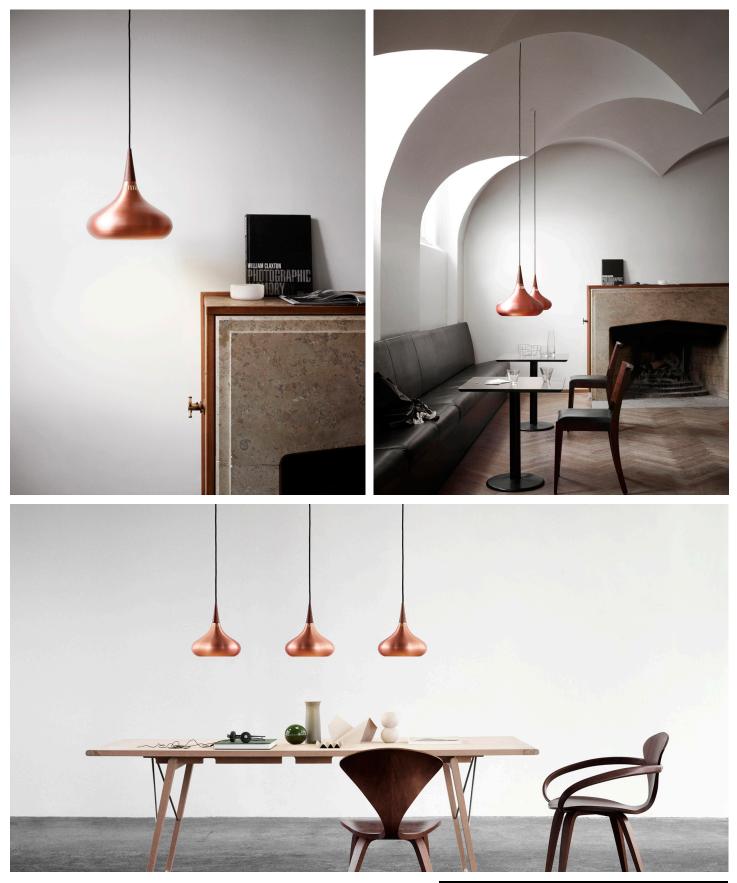

## ORIENT

2 Sizes

The Orient pendant exudes sophistication, combining flawless light design with high-quality materials. The natural connection between the three components - the deep, vibrant copper, the dark grain of the rosewood top and the tightly woven black textile cord - create an elegant, organic mode of expression. The Orient has a rich history - designed in 1963 by Jo Hammerborg for renowned Danish lighting company Fog & Morup, and now, fifty years after its creation, it is being relaunched with close collaboration with the Hammerborg family.

ETL Approved. CLASS-IP20 (F)

The Orient pendant exudes sophistication, combining flawless light design with high-quality materials.

The natural connection between the three components - the deep, vibrant copper, the dark grain of the rosewood top and the tightly woven black textile cord - create an elegant, organic mode of expression.