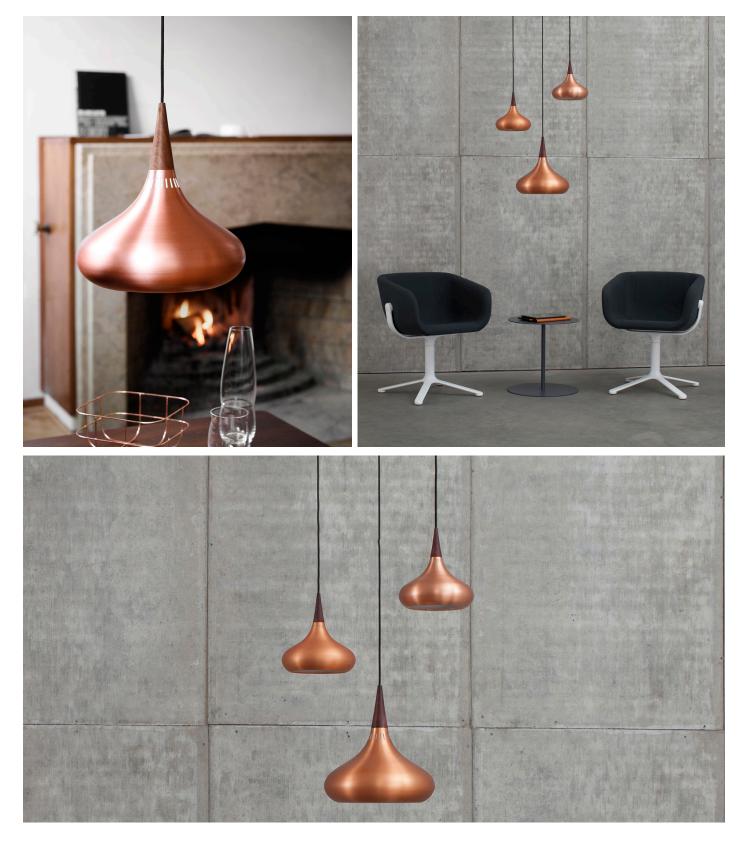

## ORIENT

2 Sizes

The Orient pendant exudes sophistication, combining flawless light design with high-quality materials. The natural connection between the three components - the deep, vibrant copper, the dark grain of the rosewood top and the tightly woven black textile cord - create an elegant, organic mode of expression. The Orient has a rich history - designed in 1963 by Jo Hammerborg for renowned Danish lighting company Fog & Morup, and now, fifty years after its creation, it is being relaunched with close collaboration with the Hammerborg family.

ETL Approved. CLASS-IP20 (F)

The Orient pendant exudes sophistication, combining flawless light design with high-quality materials.

The natural connection between the three components - the deep, vibrant copper, the dark grain of the rosewood top and the tightly woven black textile cord - create an elegant, organic mode of expression.