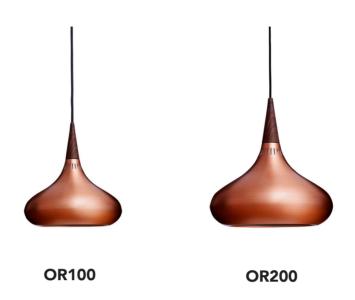

## ORIENT

| Model | Description                                                                                                                                               |  |
|-------|-----------------------------------------------------------------------------------------------------------------------------------------------------------|--|
| OR100 | P1 (small) Polished copper with clear lacquer, rosewood top, tightly woven textile cord.<br>H 9.75 x W 8.75<br>E26 (Type A lamps), 60 W Max<br>1.75 lbs   |  |
| OR200 | P2 (medium) Polished copper with clear lacquer, rosewood top, tightly woven textile cord.<br>H 14.75 x w 13.5<br>E26 (Type A lamps), 75 W Max<br>4.25 lbs |  |