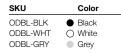

# Olympic Dumbbell Light<sup>™</sup>

Tradition meets Modernism in a new classic pendant. Reminiscent of antique weights, the fixture marries large white glass globes with bold slender lines.

# Design

2016, Andrew Neyer

#### Materials

Powder coated steel and aluminum Glass

## Dimensions

26" W 8" Globes

# **Drop Options**

6", 12", 18", 24", 30", 36" Additional stems can be purchased and combined for longer drop options

## Specifications

Mounts to standard junction box 120V / Medium base sockets

#### Lighting

(2)10W LED A19 bulbs (not included) Recommended bulbs: LED A19

## MADE IN OHIO





Canopy Dimensions 5" Dia x 0.25" H



Pictured: ODBL-BLK