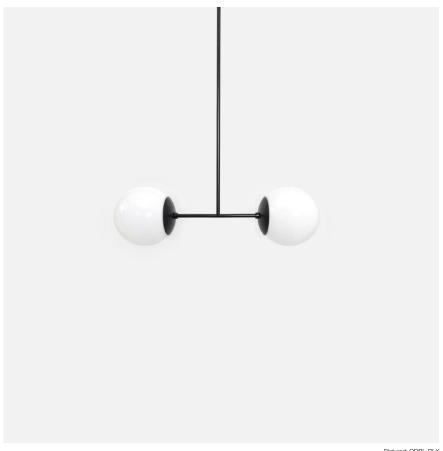

# Olympic Dumbbell Light<sup>™</sup>

Tradition meets Modernism in a new classic pendant. Reminiscent of antique weights, the fixture marries large white glass globes with bold slender lines.

## Dimensions

26" W 8" Globes

## MADE IN OHIO

Canopy Dimensions 5" Dia x 0.25" H

Pictured: ODBL-BLK