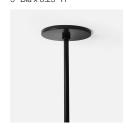

# Olympic Dumbbell Light<sup>™</sup>

Tradition meets Modernism in a new classic pendant. Reminiscent of antique weights, the fixture marries large white glass globes with bold slender lines.

# Design

2016, Andrew Neyer

#### Materials

Powder coated steel and aluminum Glass

## Dimensions

26" W 8" Globes

# **Drop Options**

6", 12", 18", 24", 30", 36" Additional stems can be purchased and combined for longer drop options

## Specifications

Mounts to standard junction box 120V / Medium base sockets

#### Lighting

(2)10W LED A19 bulbs (not included) Recommended bulbs: LED A19

## MADE IN OHIO





Canopy Dimensions 5" Dia x 0.25" H



Pictured: ODBL-BLK