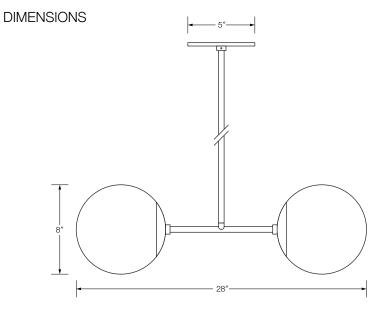

## Dimensions

26" W 8" Globes

## MADE IN OHIO

Canopy Dimensions 5" Dia x 0.25" H

Pictured: ODBL-BLK