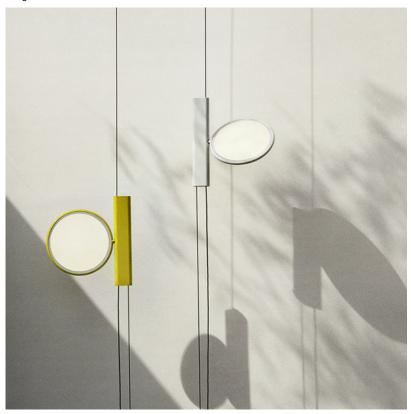

# **OK, Yellow - Specification Sheet** by Konstantin Grcic, 2014

Mounting Ceiling Pendant

Lamp (Bulb) Description EDGE LIGHTING TECHNOLOGY - 2700K - 1638lm - CRI85 - 18W

Environment Indoor - Dry Location

Finish Yellow

Technical and Product Description OK Light with an ultra-flat LED surface with edge-lighting technology, directable

over 360 degrees. A small rectangular box that houses the electronic components slides vertically over the metal wire of the lamp balanced by cone

shaped counterweight. Soft-touch switch.

## Electrical

Switching Optical Switch with dimmer on black cord

IP Rating IP20

### **Physical**

157" - Black Cord Length (inches) Construction Material Aluminum, PMMA

Weight 6.4 lbs