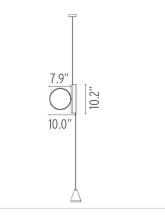

# **Dimensional Image**

### **Physical**

157" - Black Cord Length (inches) Construction Material Aluminum, PMMA

Weight 6.4 lbs