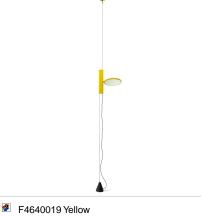

# **OK, Yellow - Specification Sheet** by Konstantin Grcic, 2014

Mounting Ceiling Pendant

Lamp (Bulb) Description EDGE LIGHTING TECHNOLOGY - 2700K - 1638lm - CRI85 - 18W

Environment Indoor - Dry Location

Finish Yellow

Technical and Product Description OK Light with an ultra-flat LED surface with edge-lighting technology, directable

over 360 degrees. A small rectangular box that houses the electronic components slides vertically over the metal wire of the lamp balanced by cone

shaped counterweight. Soft-touch switch.

## Electrical

Switching Optical Switch with dimmer on black cord

IP Rating IP20

### **Physical**

157" - Black Cord Length (inches) Construction Material Aluminum, PMMA

Weight 6.4 lbs