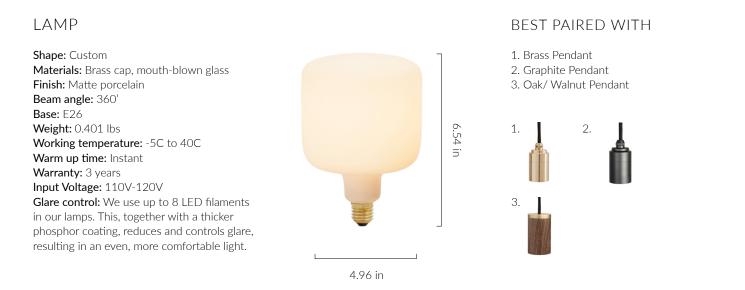

# Individually sandblasted, smooth dimmable LED filament lamp made of mouth-blown glass. This lamp uses 6 Watts of power and achieves 540 Lumens at a CRI of 95. It has an IP54 rating.