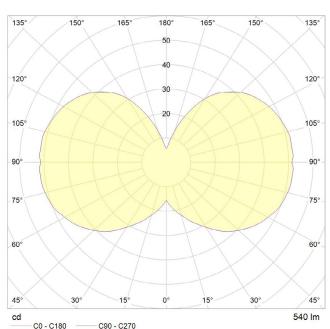

## POLAR DIAGRAM

## PERFORMANCE

| CRI (colour rendering index)       | 95     |
|------------------------------------|--------|
| Lamp lumen output                  | 540    |
| Luminaire circuits per watt (LM/W) | 90     |
| Lifetime (TM-21) (hours)           | 30,000 |
| Colour Temperature                 | 2700K  |
| Power factor                       | 0.9    |