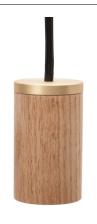

## OAK KNUCKLE PENDANT

SKU: OAK-KP-01-US

FSC-certified hardwood pendant, fitted with a braided 3 metre black kink free cord that's easily adjusted by hand. Complete with ceiling rose as standard.

## **FIXTURE**

Type: Pendant Materials: Oak & Brass Finish: Laquered & brushed

Ceiling rose dimensions: 80mm x 25mm

Lampholder: E26 Weight: 0.888 lbs Warranty: 1 year Input Voltage: 110-120V

Cord: 3 metre cord, Black fabric covered silicone