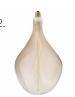

## OAK KNUCKLE PENDANT

SKU: OAK-KP-01-US



FSC-certified hardwood pendant, fitted with a braided 3 metre black kink free cord that's easily adjusted by hand. Complete with ceiling rose as standard.

## **FIXTURE**

Type: Pendant Materials: Oak & Brass Finish: Laquered & brushed

Ceiling rose dimensions: 80mm x 25mm

Lampholder: E26 Weight: 0.888 lbs Warranty: 1 year Input Voltage: 110-120V

Cord: 3 metre cord, Black fabric covered silicone

Luminaire: Class II Wattage: Max 60 W

Dimmable: Yes



2.56 in

## BEST PAIRED WITH

- 1. Enno / Noma / Oblo / Oval
- 2. Voronoi III





1.57 in

## **OUTER CARTON**

Pc/ Ctn: 8

Gross weight: 12.78 lbs

Length: 15.0in Width: 15.0in Height: 8.3in EAN US: 5060400152087