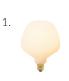

## OAK KNUCKLE PENDANT

SKU: OAK-KP-01-US



FSC-certified hardwood pendant, fitted with a braided 3 metre black kink free cord that's easily adjusted by hand. Complete with ceiling rose as standard.

## **FIXTURE**

Type: Pendant Materials: Oak & Brass Finish: Laquered & brushed

Ceiling rose dimensions: 80mm x 25mm

Lampholder: E26 Weight: 0.888 lbs Warranty: 1 year Input Voltage: 110-120V

Cord: 3 metre cord, Black fabric covered silicone

Luminaire: Class II Wattage: Max 60 W

Dimmable: Yes



2.56 in

## BEST PAIRED WITH

- 1. Enno / Noma / Oblo / Oval
- 2. Voronoi III





1.57 in

## **OUTER CARTON**

Pc/ Ctn: 8

Gross weight: 12.78 lbs

Length: 15.0in Width: 15.0in Height: 8.3in EAN US: 5060400152087