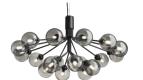

# A P I A L E S

With inspiration from flowers, Sofie Refer has designed the new chandelier collection, Apiales. The collection consists of two chandeliers with 9 or 18 mouth-blown glass globes and are available in golden Brushed Brass finish or the smooth Satin Black. From a specially-produced canopy, the arms unfold like flower stalks from which light is spread with grace. Suitable for residential homes, restaurants and hotels.

#### APIALES 18

Type Chandelier Design Sofie Refer Material Metal & Glass Socket G9, Dimmable Option Brushed Brass/Opal White

Type Pendant Design Sofie Refer Material Metal & Glass Socket G9, Dimmable Option Satin Black/Smoked Black

#### APIALES 18

Type Pendant Design Sofie Refer Material Metal & Glass Socket G9, Dimmable Option Brushed Brass/Gold APIALES COLLECTION