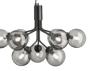

#### APIALES 9

Type Chandelier Design Sofie Refer Material Metal & Glass Socket G9, Dimmable Option Brushed Brass/Opal White

Type Pendant Design Sofie Refer Material Metal & Glass Socket G9, Dimmable Option Satin Black/Smoked Black

#### APIALES 18

Type Chandelier Design Sofie Refer Material Metal & Glass Socket G9, Dimmable Option Brushed Brass/Opal White

Type Pendant Design Sofie Refer Material Metal & Glass Socket G9, Dimmable Option Satin Black/Smoked Black