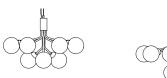

#### APIALES 9

Type Chandelier Design Sofie Refer Material Metal & Glass Socket G9, Dimmable Option Brushed Brass/Opal White

Type Pendant Design Sofie Refer Material Metal & Glass Socket G9, Dimmable Option Satin Black/Smoked Black

#### APIALES 9

Type Pendant Design Sofie Refer Material Metal & Glass Socket G9, Dimmable Option Brushed Brass/Gold