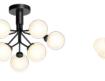

# A P I A L E S

With inspiration from flowers, Sofie Refer has designed the new chandelier collection, Apiales. The collection consists of two chandeliers with 9 or 18 mouth-blown glass globes and are available in golden Brushed Brass finish or the smooth Satin Black. From a specially-produced canopy, the arms unfold like flower stalks from which light is spread with grace. Suitable for residential homes, restaurants and hotels.

#### APIALES 9

Type Chandelier Design Sofie Refer Material Metal & Glass Socket G9, Dimmable Option Brushed Brass/Opal White

Type Pendant Design Sofie Refer Material Metal & Glass Socket G9, Dimmable Option Satin Black/Smoked Black

#### APIALES 9 CEILING

Type Pendant Design Sofie Refer Material Metal & Glass Socket G9, Dimmable Option Brushed Brass/Opal White

Type Chandelier Design Sofie Refer Material Metal & Glass Socket G9, Dimmable Option Satin Black/Opal White