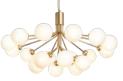

# A P I A L E S

With inspiration from flowers, Sofie Refer has designed the new chandelier collection, Apiales. The collection consists of two chandeliers with 9 or 18 mouth-blown glass globes and are available in golden Brushed Brass finish or the smooth Satin Black. From a specially-produced canopy, the arms unfold like flower stalks from which light is spread with grace. Suitable for residential homes, restaurants and hotels.

#### APIALES 9

Type Pendant Design Sofie Refer Material Metal & Glass Socket G9, Dimmable Option Brushed Brass/Gold

#### APIALES 18

Type Pendant Design Sofie Refer Material Metal & Glass Socket G9, Dimmable Option Brushed Brass/Gold APIALES COLLECTION