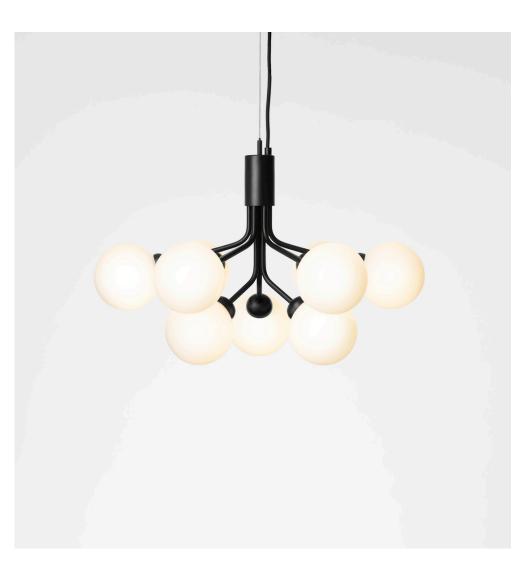

"Light affects me in a positive way. It boosts the energy and creates atmosphere in a room.

For me, a chandelier is the ideal form of lighting" - Sofie Refer

Type Chandelier Design Sofie Refer Material Metal & Glass Socket G9, Dimmable Option Satin Black/Opal White

#### APIALES 9

Type Chandelier Design Sofie Refer Material Metal & Glass Socket G9, Dimmable Option Brushed Brass/Opal White

Type Pendant Design Sofie Refer Material Metal & Glass Socket G9, Dimmable Option Satin Black/Smoked Black