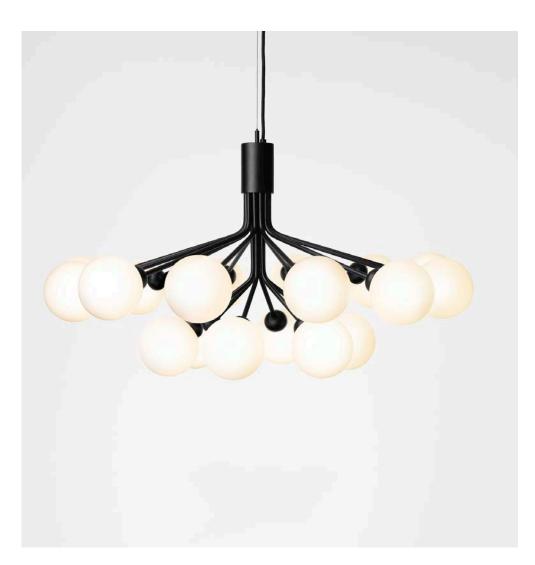

#### APIALES 18

Type Chandelier Design Sofie Refer Material Metal & Glass Socket G9, Dimmable Option Brushed Brass/Opal White

Type Pendant Design Sofie Refer Material Metal & Glass Socket G9, Dimmable Option Satin Black/Smoked Black

Apiales 18 - Satin Black/Opal

Apiales 18 - Brushed Brass/Opal

Apiales 18 -Satin Black/Smoked Black

Apiales 18 -Brushed Brass/Gold