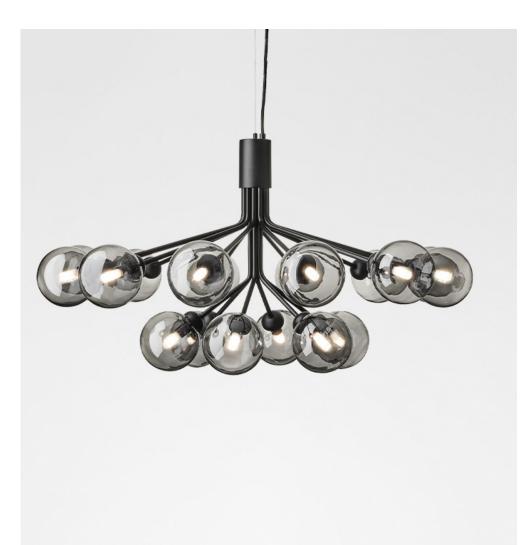

#### APIALES 18

Type Chandelier Design Sofie Refer Material Metal & Glass Socket G9, Dimmable Option Brushed Brass/Opal White

Type Pendant Design Sofie Refer Material Metal & Glass Socket G9, Dimmable Option Satin Black/Smoked Black

Apiales 18 - Satin Black/Opal

Apiales 18 - Brushed Brass/Opal

Apiales 18 -Satin Black/Smoked Black

Apiales 18 -Brushed Brass/Gold