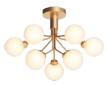

#### APIALES 9 CEILING

Type Pendant

Design Sofie Refer Material Metal & Glass Socket G9, Dimmable Option Satin Black/Opal White

#### APIALES 9 CEILING

Type Pendant Design Sofie Refer Material Metal & Glass Socket G9, Dimmable Option Brushed Brass/Opal White

Type Chandelier Design Sofie Refer Material Metal & Glass Socket G9, Dimmable Option Satin Black/Opal White

Apiales 9 - Ceiling Design Sofie Refer Material Metal & Glass Dimensions ø595mm x 390mm Options Brushed Brass/Opal White/ Gold or Satin Black/Opal White/ Smoked Black Technical Specs G9, Dimmable