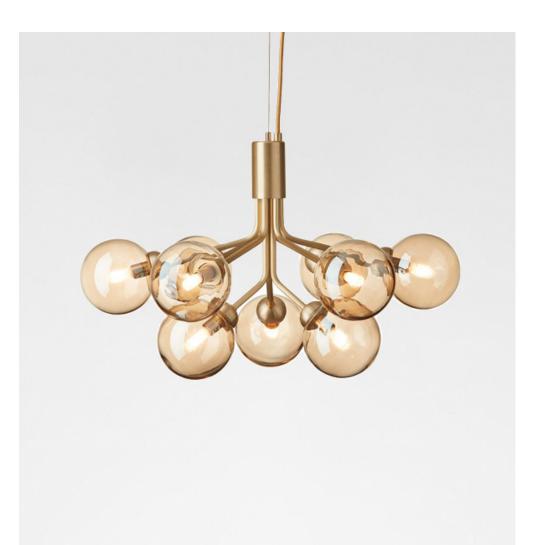

#### APIALES 9

Type Pendant Design Sofie Refer Material Metal & Glass Socket G9, Dimmable Option Brushed Brass/Gold