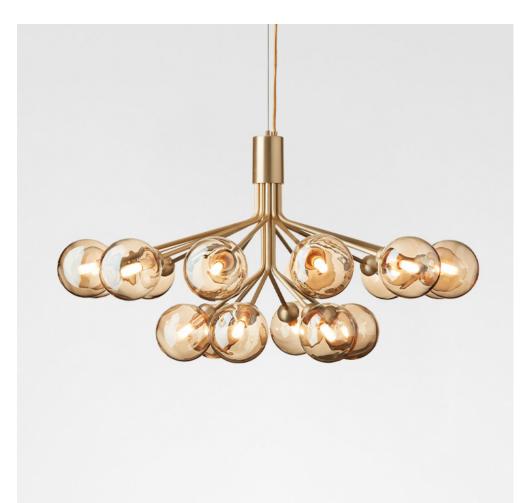

#### APIALES 18

Type Pendant Design Sofie Refer Material Metal & Glass Socket G9, Dimmable Option Brushed Brass/Gold APIALES COLLECTION

Apiales 18 - Satin Black/Opal

Apiales 18 - Brushed Brass/Opal

Apiales 18 -Satin Black/Smoked Black

Apiales 18 -Brushed Brass/Gold