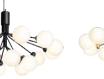

# A P I A L E S

With inspiration from flowers, Sofie Refer has designed the new chandelier collection, Apiales. The collection consists of two chandeliers with 9 or 18 mouth-blown glass globes and are available in golden Brushed Brass finish or the smooth Satin Black. From a specially-produced canopy, the arms unfold like flower stalks from which light is spread with grace. Suitable for residential homes, restaurants and hotels.

#### APIALES 9

Type Pendant Design Sofie Refer Material Metal & Glass Socket G9, Dimmable Option Brushed Brass/Gold

#### APIALES 18

Type Pendant Design Sofie Refer Material Metal & Glass Socket G9, Dimmable Option Brushed Brass/Gold APIALES COLLECTION