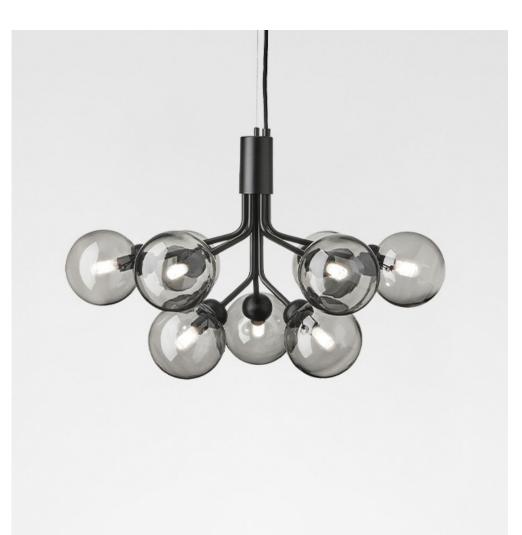

#### APIALES 9

Type Chandelier Design Sofie Refer Material Metal & Glass Socket G9, Dimmable Option Brushed Brass/Opal White

Type Pendant Design Sofie Refer Material Metal & Glass Socket G9, Dimmable Option Satin Black/Smoked Black

#### APIALES 9

Type Pendant Design Sofie Refer Material Metal & Glass Socket G9, Dimmable Option Brushed Brass/Gold