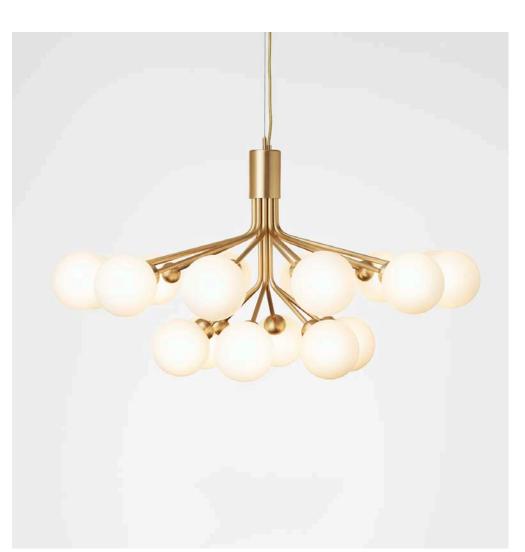

#### APIALES 18

Type Chandelier Design Sofie Refer Material Metal & Glass Socket G9, Dimmable Option Brushed Brass/Opal White

Type Pendant Design Sofie Refer Material Metal & Glass Socket G9, Dimmable Option Satin Black/Smoked Black

Apiales 18 - Satin Black/Opal

Apiales 18 - Brushed Brass/Opal

Apiales 18 -Satin Black/Smoked Black

Apiales 18 -Brushed Brass/Gold