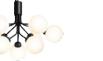

#### APIALES 18

Type Chandelier Design Sofie Refer Material Metal & Glass Socket G9, Dimmable Option Brushed Brass/Opal White

Type Pendant Design Sofie Refer Material Metal & Glass Socket G9, Dimmable Option Satin Black/Smoked Black

#### APIALES 18

Type Pendant Design Sofie Refer Material Metal & Glass Socket G9, Dimmable Option Brushed Brass/Gold APIALES COLLECTION