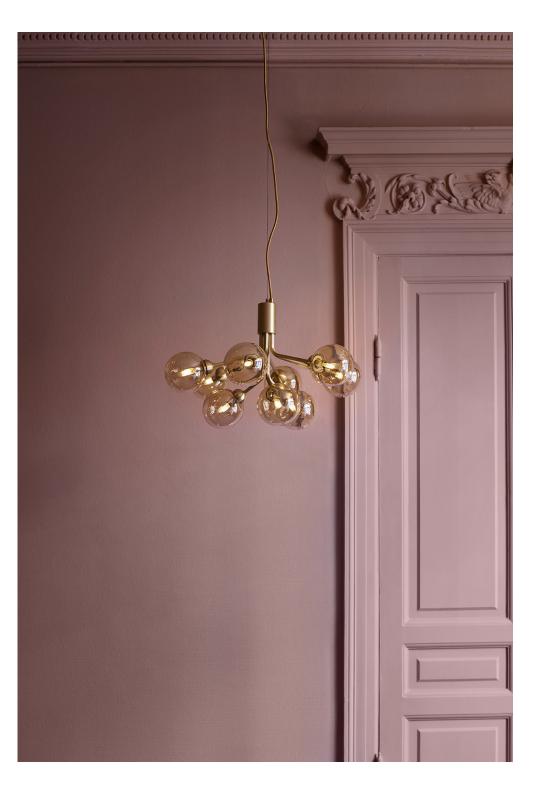

# A P I A L E S

With inspiration from flowers, Sofie Refer has designed the new chandelier collection, Apiales. The collection consists of two chandeliers with 9 or 18 mouth-blown glass globes and are available in golden Brushed Brass finish or the smooth Satin Black. From a specially-produced canopy, the arms unfold like flower stalks from which light is spread with grace. Suitable for residential homes, restaurants and hotels.

#### APIALES 9

Type Chandelier Design Sofie Refer Material Metal & Glass Socket G9, Dimmable Option Brushed Brass/Opal White

Type Pendant Design Sofie Refer Material Metal & Glass Socket G9, Dimmable Option Satin Black/Smoked Black

#### APIALES 9

Type Pendant Design Sofie Refer Material Metal & Glass Socket G9, Dimmable Option Brushed Brass/Gold