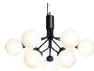

#### APIALES 18

Type Chandelier Design Sofie Refer Material Metal & Glass Socket G9, Dimmable Option Brushed Brass/Opal White

Type Pendant Design Sofie Refer Material Metal & Glass Socket G9, Dimmable Option Satin Black/Smoked Black

#### APIALES 18

Type Pendant Design Sofie Refer Material Metal & Glass Socket G9, Dimmable Option Brushed Brass/Gold APIALES COLLECTION