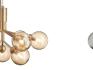

#### APIALES 9

Type Chandelier Design Sofie Refer Material Metal & Glass Socket G9, Dimmable Option Brushed Brass/Opal White

Type Pendant Design Sofie Refer Material Metal & Glass Socket G9, Dimmable Option Satin Black/Smoked Black

#### APIALES 18

Type Chandelier Design Sofie Refer Material Metal & Glass Socket G9, Dimmable Option Brushed Brass/Opal White

Type Pendant Design Sofie Refer Material Metal & Glass Socket G9, Dimmable Option Satin Black/Smoked Black