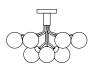

#### APIALES 9 CEILING

Type Pendant

Design Sofie Refer Material Metal & Glass Socket G9, Dimmable Option Satin Black/Opal White

#### APIALES 9 CEILING

Type Pendant Design Sofie Refer Material Metal & Glass Socket G9, Dimmable Option Brushed Brass/Opal White

Type Chandelier Design Sofie Refer Material Metal & Glass Socket G9, Dimmable Option Satin Black/Opal White

Apiales 9 - Ceiling Design Sofie Refer Material Metal & Glass Dimensions ø595mm x 390mm Options Brushed Brass/Opal White/ Gold or Satin Black/Opal White/ Smoked Black Technical Specs G9, Dimmable