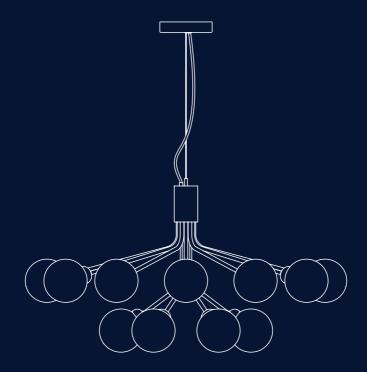

# A P I A L E S

With inspiration from flowers, Sofie Refer has designed the new chandelier collection, Apiales. The collection consists of two chandeliers with 9 or 18 mouth-blown glass globes and are available in golden Brushed Brass finish or the smooth Satin Black. From a specially-produced canopy, the arms unfold like flower stalks from which light is spread with grace. Suitable for residential homes, restaurants and hotels.

#### APIALES 9

Type Chandelier Design Sofie Refer Material Metal & Glass Socket G9, Dimmable Option Brushed Brass/Opal White

Type Pendant Design Sofie Refer Material Metal & Glass Socket G9, Dimmable Option Satin Black/Smoked Black

#### APIALES 9

Type Pendant Design Sofie Refer Material Metal & Glass Socket G9, Dimmable Option Brushed Brass/Gold