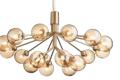

#### APIALES 9

Type Chandelier Design Sofie Refer Material Metal & Glass Socket G9, Dimmable Option Brushed Brass/Opal White

Type Pendant Design Sofie Refer Material Metal & Glass Socket G9, Dimmable Option Satin Black/Smoked Black

#### APIALES 9

Type Pendant Design Sofie Refer Material Metal & Glass Socket G9, Dimmable Option Brushed Brass/Gold