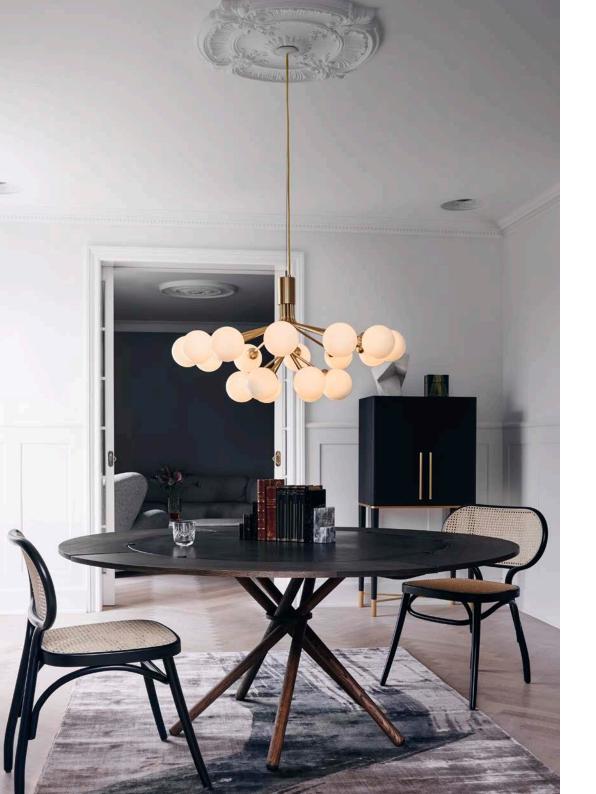

# A P I A L E S

With inspiration from flowers, Sofie Refer has designed the new chandelier collection, Apiales. The collection consists of two chandeliers with 9 or 18 mouth-blown glass globes and are available in golden Brushed Brass finish or the smooth Satin Black. From a specially-produced canopy, the arms unfold like flower stalks from which light is spread with grace. Suitable for residential homes, restaurants and hotels.

#### APIALES 18

Type Chandelier Design Sofie Refer Material Metal & Glass Socket G9, Dimmable Option Brushed Brass/Opal White

Type Pendant Design Sofie Refer Material Metal & Glass Socket G9, Dimmable Option Satin Black/Smoked Black

#### APIALES 18

Type Pendant Design Sofie Refer Material Metal & Glass Socket G9, Dimmable Option Brushed Brass/Gold APIALES COLLECTION