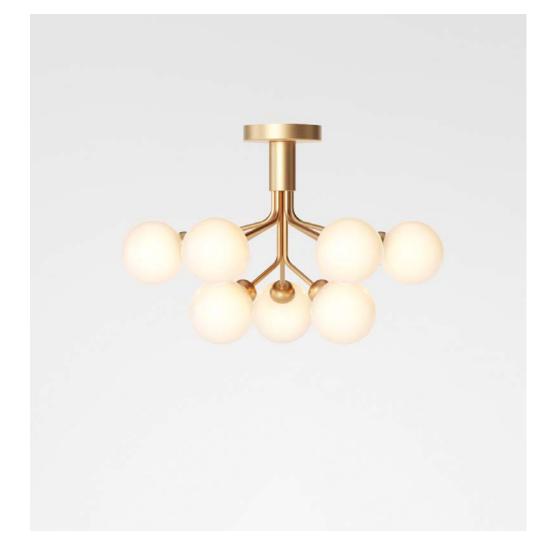

#### APIALES 9 CEILING

Type Pendant Design Sofie Refer Material Metal & Glass Socket G9, Dimmable Option Brushed Brass/Opal White

Type Chandelier Design Sofie Refer Material Metal & Glass Socket G9, Dimmable Option Satin Black/Opal White

Apiales 9 - Ceiling Design Sofie Refer Material Metal & Glass Dimensions ø595mm x 390mm Options Brushed Brass/Opal White/ Gold or Satin Black/Opal White/ Smoked Black Technical Specs G9, Dimmable