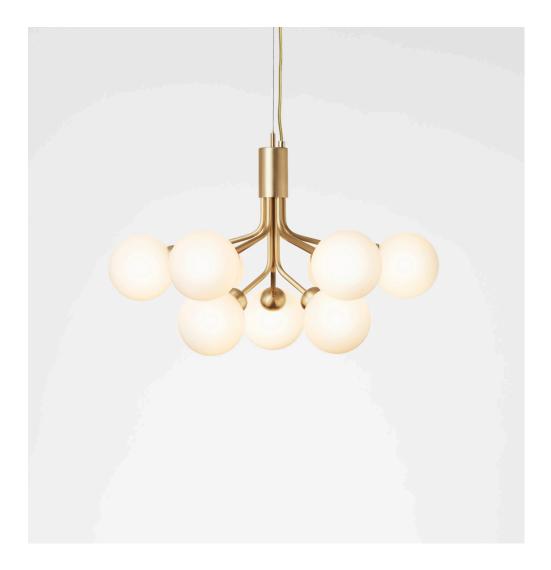

#### APIALES 9

Type Pendant Design Sofie Refer Material Metal & Glass Socket G9, Dimmable Option Brushed Brass/Gold