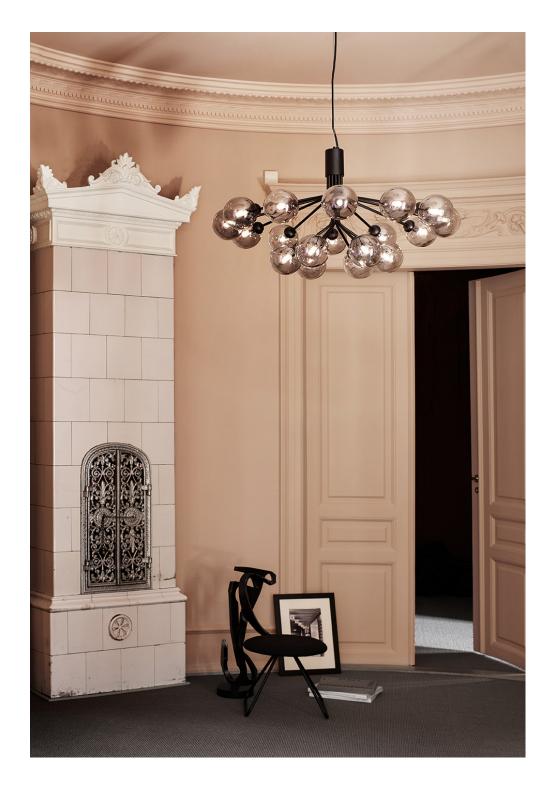

# A P I A L E S

With inspiration from flowers, Sofie Refer has designed the new chandelier collection, Apiales. The collection consists of two chandeliers with 9 or 18 mouth-blown glass globes and are available in golden Brushed Brass finish or the smooth Satin Black. From a specially-produced canopy, the arms unfold like flower stalks from which light is spread with grace. Suitable for residential homes, restaurants and hotels.

#### APIALES 18

Type Chandelier Design Sofie Refer Material Metal & Glass Socket G9, Dimmable Option Brushed Brass/Opal White

Type Pendant Design Sofie Refer Material Metal & Glass Socket G9, Dimmable Option Satin Black/Smoked Black

#### APIALES 18

Type Pendant Design Sofie Refer Material Metal & Glass Socket G9, Dimmable Option Brushed Brass/Gold APIALES COLLECTION