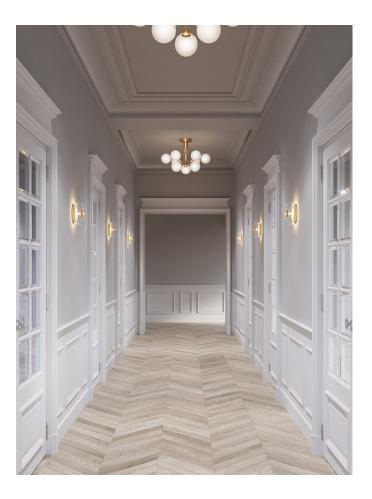

# A P I A L E S

With inspiration from flowers, Sofie Refer has designed the new chandelier collection, Apiales. The collection consists of two chandeliers with 9 or 18 mouth-blown glass globes and are available in golden Brushed Brass finish or the smooth Satin Black. From a specially-produced canopy, the arms unfold like flower stalks from which light is spread with grace. Suitable for residential homes, restaurants and hotels.