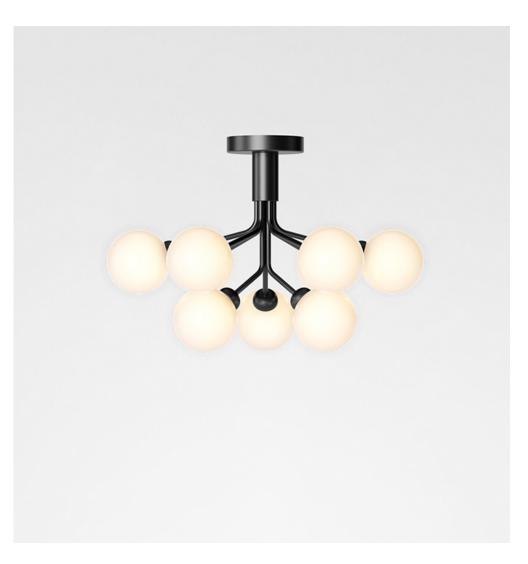

#### APIALES 9 CEILING

Type Pendant

Design Sofie Refer Material Metal & Glass Socket G9, Dimmable Option Satin Black/Opal White

#### APIALES 9 CEILING

Type Pendant Design Sofie Refer Material Metal & Glass Socket G9, Dimmable Option Brushed Brass/Opal White

Type Chandelier Design Sofie Refer Material Metal & Glass Socket G9, Dimmable Option Satin Black/Opal White