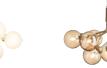

#### APIALES 9

Type Pendant Design Sofie Refer Material Metal & Glass Socket G9, Dimmable Option Brushed Brass/Gold

#### APIALES 18

Type Pendant Design Sofie Refer Material Metal & Glass Socket G9, Dimmable Option Brushed Brass/Gold APIALES COLLECTION