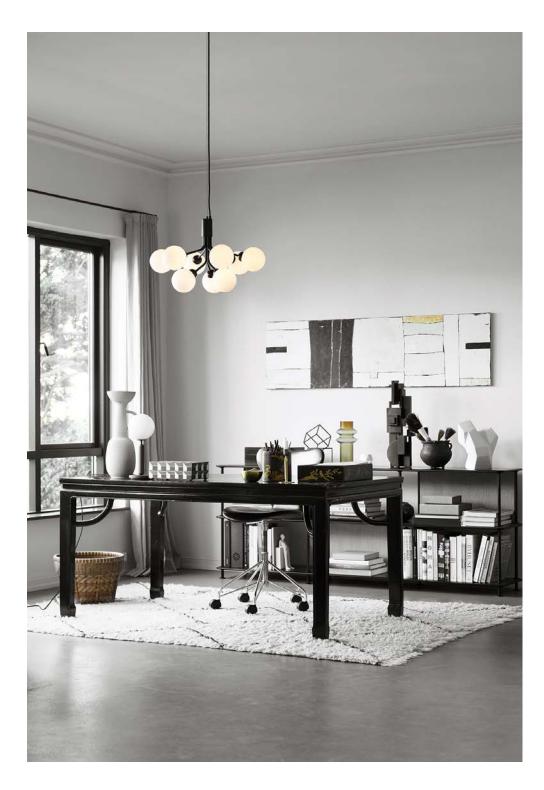

# A P I A L E S

With inspiration from flowers, Sofie Refer has designed the new chandelier collection, Apiales. The collection consists of two chandeliers with 9 or 18 mouth-blown glass globes and are available in golden Brushed Brass finish or the smooth Satin Black. From a specially-produced canopy, the arms unfold like flower stalks from which light is spread with grace. Suitable for residential homes, restaurants and hotels.

#### APIALES 9

Type Chandelier Design Sofie Refer Material Metal & Glass Socket G9, Dimmable Option Brushed Brass/Opal White

Type Pendant Design Sofie Refer Material Metal & Glass Socket G9, Dimmable Option Satin Black/Smoked Black