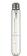

Simple yet elegant, the Cloche Petite Sconce has an enticing presence in any environment with its soft curves and delightful symmetry. Display this sleek hand-crafted glass shade from a high-quality Polished Nickel, Satin Brass, or Graphite mount and be mesmerized by the beautiful color and light that washes against the wall's surface.

#### **DIMENSIONS**

5.5"W (13.97 CM) x 13"H (33.02 CM) (overall sconce) 5"W (12.7 CM) x 9"H (22.86 CM) (glass only) 7.25"W (18.42 CM) (distace from wall)