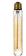

nd LED Beacon Bulb



# **GLASS COLOR OPTIONS**







# CLOCHE PETITE SCONCE ORDER FORM

## **SCONCE FINISH OPTIONS**

Standard for use in North America. See Voltage Map for additional countries.



SC-REC-PN-120V

POLISHED NICKEL - 120V



SC-REC-SB-120V

SATIN BRASS - 120V



SC-REC-GPH-120V

GRAPHITE - 120V

## **SCONCE FINISH OPTIONS**

For use overseas and for countries using 220V - 240V. See Voltage Map or contact our Sales Team for further information.



SC-REC-PN-240V

POLISHED NICKEL - 240V



SC-REC-SB-240V

SATIN BRASS - 240V



SC-REC-GPH-240V

GRAPHITE - 240V

## **BULB OPTIONS**

Select the bulb voltage that matches the selected sconce metal voltage.



BU-T10-LED-120V

LED BEACON BULB



BU-T10-LED-120V

LED BEACON FROSTED BULB



BU-T9-60W-120V

INCANDESCENT BEACON BULB



BU-T9-30W-120-240V

INCANDESCENT BEACON BULB 120V/240V



BU-T10-LED-240V

LED BEACON BULB

# ORDERING INFORMATION

Use the codes listed below and insert the proper information into each box to specify your exact sconce. If you are ordering more than one sconce please repeat this process. Email your order code to <a href="mailto:info@nichemodern.com">info@nichemodern.com</a> or <a href="mailto:request assistance">request assistance</a> if you need help ordering.

| MAKE & STYLE |            | GLASS COLOR |          | VOLTAGE |      | SCONCE FINISH |                 | BULB               |                                      |
|--------------|------------|-------------|----------|---------|------|---------------|-----------------|--------------------|--------------------------------------