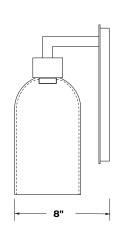

#### **DIMENSIONS**

5.5"W (13.97 CM) x 13"H (33.02 CM) (overall sconce) 5"W (12.7 CM) x 9"H (22.86 CM) (glass only) 7.25"W (18.42 CM) (distace from wall)