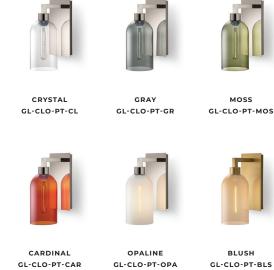

# **GLASS COLOR OPTIONS**

| MAKE & STYLE |            | GLASS COLOR |          | VOLTAGE |      | SCONCE FINISH |                 | BULB               |                                      |
|--------------|------------|-------------|----------|---------|------|---------------|-----------------|--------------------|--------------------------------------|
| SC - REC -   | CLO - PT – |             | _        |         | _    |               | -               | -                  |                                      |
| sc           | SCONCE     | CL          | CRYSTAL  | 120V    | 120V | PN            | POLISHED NICKEL | BU-T10-LED-120V    | LED BEACON BULB - 120V               |
| REC          | RECTANGLE  | GR          | GRAY     | 240V    | 240V | SB            | SATIN BRASS     | BU-T10-LED-F-120V  | LED BEACON FROSTED BULB - 120V       |
| CLO          | CLOCHE     | MOS         | MOSS     |         |      | GPH           | GRAPHITE        | BU-T9-60W-120V     | INCANDESCENT BEACON BULB - 120V      |
| PT           | PETITE     | CAR         | CARDINAL |         |      |               |                 | BU-T9-30W-120-240V | INCANDESCENT BEACON BULB - 120V/240V |
|              |            | OPA         | OPALINE  |         |      |               |                 |                    |                                      |
|              |            | BLS         | BLUSH    |         |      |               |                 | BU-T10-LED-240V    | LED BEACON BULB - 240V               |