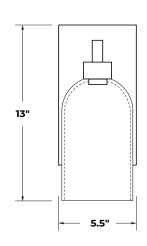

#### **DIMENSIONS**

5.5"W (13.97 CM) x 13"H (33.02 CM) (overall sconce) 5"W (12.7 CM) x 9"H (22.86 CM) (glass only) 7.25"W (18.42 CM) (distace from wall)