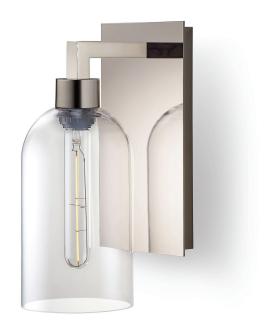

Simple yet elegant, the Cloche Petite Sconce has an enticing presence in any environment with its soft curves and delightful symmetry. Display this sleek hand-crafted glass shade from a high-quality Polished Nickel, Satin Brass, or Graphite mount and be mesmerized by the beautiful color and light that washes against the wall's surface.

# HANDMADE CRYSTAL GLASS SHADE

Polished Nickel metal finish and LED Beacon Bulb