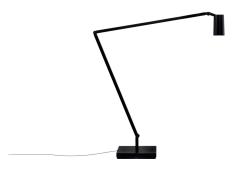

# UNTITLED TABLE/WALL SPOT

Bernhard Osann

Family of table, floor and wall LED lamps in extruded matt black painted aluminum with joints for flexible and dynamic positioning of the light.

Available in the version with the linear lighting unit in polymer filled with glass fibers that rotates on itself and in the version with cylindrical spot light in aluminum. Dimmer on board located on the lamp stem.