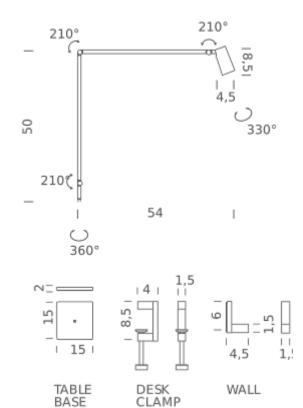

Notes cable length 2m, accessories (base, desk clamp, wall fixing)

sold separately

Accessories Desk clamp, | Table base, | Wall fixing,

Net lamp weight 1 kg

Codes Structure

UNT LNN 12 black

PACKAGE

Package 01 Dimension: 56x46x10 cm / Gross weight: 1,5 kg

Notes cable length 2m, accessories (base, desk clamp, wall fixing)

sold separately

Accessories Desk clamp, | Table base, | Wall fixing,

Net lamp weight 1 kg

Codes Structure

UNT LNN 14 black

**PACKAGE** 

Package 01 Dimension: 56x46x10 cm / Gross weight: 1,5 kg

Certificazioni

DESK CLAMP

TABLE

BASE

WALL