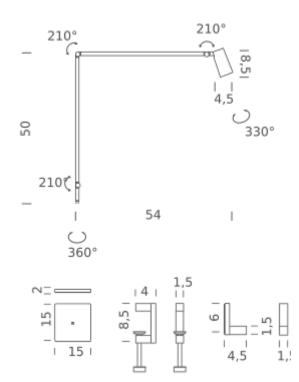

Notes cable length 2m, accessories (base, desk clamp, wall fixing)

sold separately

Accessories Desk clamp, | Table base, | Wall fixing,

Net lamp weight 1 kg

Codes Structure

UNT LNN 12 black

PACKAGE

Package 01 Dimension: 56x46x10 cm / Gross weight: 1,5 kg

Notes cable length 2m, accessories (base, desk clamp, wall fixing)

sold separately

Accessories Desk clamp, | Table base, | Wall fixing,

Net lamp weight 1 kg

Codes Structure

UNT LNN 14 black

**PACKAGE** 

Package 01 Dimension: 56x46x10 cm / Gross weight: 1,5 kg

Certificazioni

DESK CLAMP

TABLE

BASE

WALL