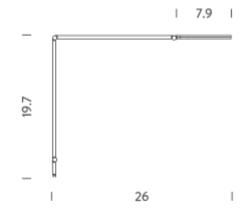

### **LAMPING**

Source LED BOARD

Total power 7W

Emission ORIENTABLE
Switching dimmable, on board

Tension 120V
Color temperature 2700K
Luminous flux 485Im
Typ CRI 90
Energy class A+

Dimensions 26" x 19.7"

Materials aluminum, technopolymer

### **LAMPING**

Source LED BOARD

Total power 7W

Emission ORIENTABLE
Switching dimmable, on board

Tension 120V
Color temperature 3000K
Luminous flux 485lm
Typ CRI 90
Energy class A+

Dimensions 26" x 19.7"

Materials aluminum, technopolymer