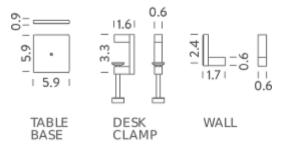

Notes cable length 6.5', accessories (base, desk clamp, wall fixing)

sold separately

Net lamp weight 2,2 lbs

Codes Structure UNT LNN 11 black

PACKAGE

Package 01 Dimension: 22" x 18.1" x 3.9" inches / Gross weight: 3,3 lbs

Notes cable length 6.5', accessories (base, desk clamp, wall fixing)

sold separately

Net lamp weight 2,2 lbs

Codes Structure

UNT LNN 13 black

**PACKAGE** 

Package 01 Dimension: 22" x 18.1" x 3.9" inches / Gross weight: 3,3 lbs