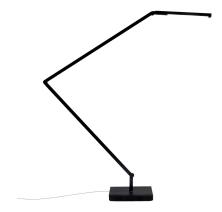

# UNTITLED TABLE/WALL LINEAR

Bernhard Osann

Family of table, floor and wall LED lamps in extruded matt black painted aluminum with joints for flexible and dynamic positioning of the light.

Available in the version with the linear lighting unit in polymer filled with glass fibers that rotates on itself and in the version with cylindrical spot light in aluminum. Dimmer on board located on the lamp stem.