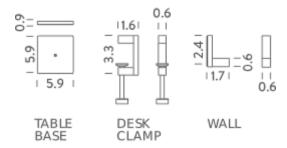

Notes cable length 6.5', accessories (base, desk clamp, wall fixing)

sold separately

Net lamp weight 2,2 lbs

Codes Structure UNT LNN 11 black

PACKAGE

Package 01 Dimension: 22" x 18.1" x 3.9" inches / Gross weight: 3,3 lbs

Notes cable length 6.5', accessories (base, desk clamp, wall fixing)

sold separately

Net lamp weight 2,2 lbs

Codes Structure

UNT LNN 13 black

**PACKAGE** 

Package 01 Dimension: 22" x 18.1" x 3.9" inches / Gross weight: 3,3 lbs