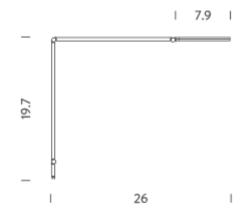

### **LAMPING**

Source LED BOARD

Total power 7W

Emission ORIENTABLE
Switching dimmable, on board

Tension 120V
Color temperature 2700K
Luminous flux 485Im
Typ CRI 90
Energy class A+

Dimensions 26" x 19.7"

Materials aluminum, technopolymer

### **LAMPING**

Source LED BOARD

Total power 7W

Emission ORIENTABLE
Switching dimmable, on board

Tension 120V
Color temperature 3000K
Luminous flux 485lm
Typ CRI 90
Energy class A+

Dimensions 26" x 19.7"

Materials aluminum, technopolymer