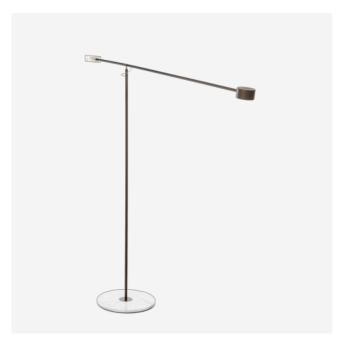

## T-Lamp

MARCEL WANDERS

Based on the concepts of movement, grace and energy, the T-Lamp by Marcel Wanders visually reminds us of the fluidity and light motion of Alexander Calder's kinetic mobiles.

### Detailing

The T-Lamp has a solid marble foot. The movable arm enables you to move the light through your room. T-Lamp shines light where you need it.

T-Lamp