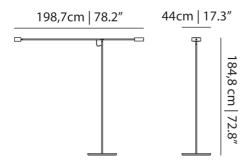

#### **Dimensions**

#### Product

width 198cm | 78" неіднт 184cm | 72.4" рертн 44cm | 17.3"