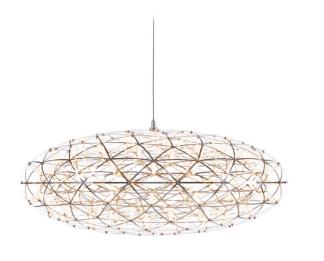

#### **RAIMOND II Dome**

Raimond II, Dome 79 \* CE only Raimond II, Dome 79 10 MTR \*CE only