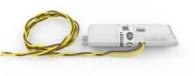

# Wireless Wall Switch

Moooi supplies this new accessory for easy diming. The wireless wall switch is bought separate from the Raimond II. The wireless wall switch is only compatible with Raimond II R43, R61, R89, Zafu, Dome and new Gravity Chandelier. We have 2 options:

#### **WIRELESS DIMMER FOR 230 VOLT**

Art code: 8718282362625

Fits in existing system 55 installation or can be attached to the wall

# Specifications

- Casambi Wall Switch, Unifit BLE-55-W
- BLE Radio receiver
- Module and wallswitch already suplied paired
- Kinetic (Energy Harvesting) Single Rocker Wall Switch
- Colour: White Moooi branded