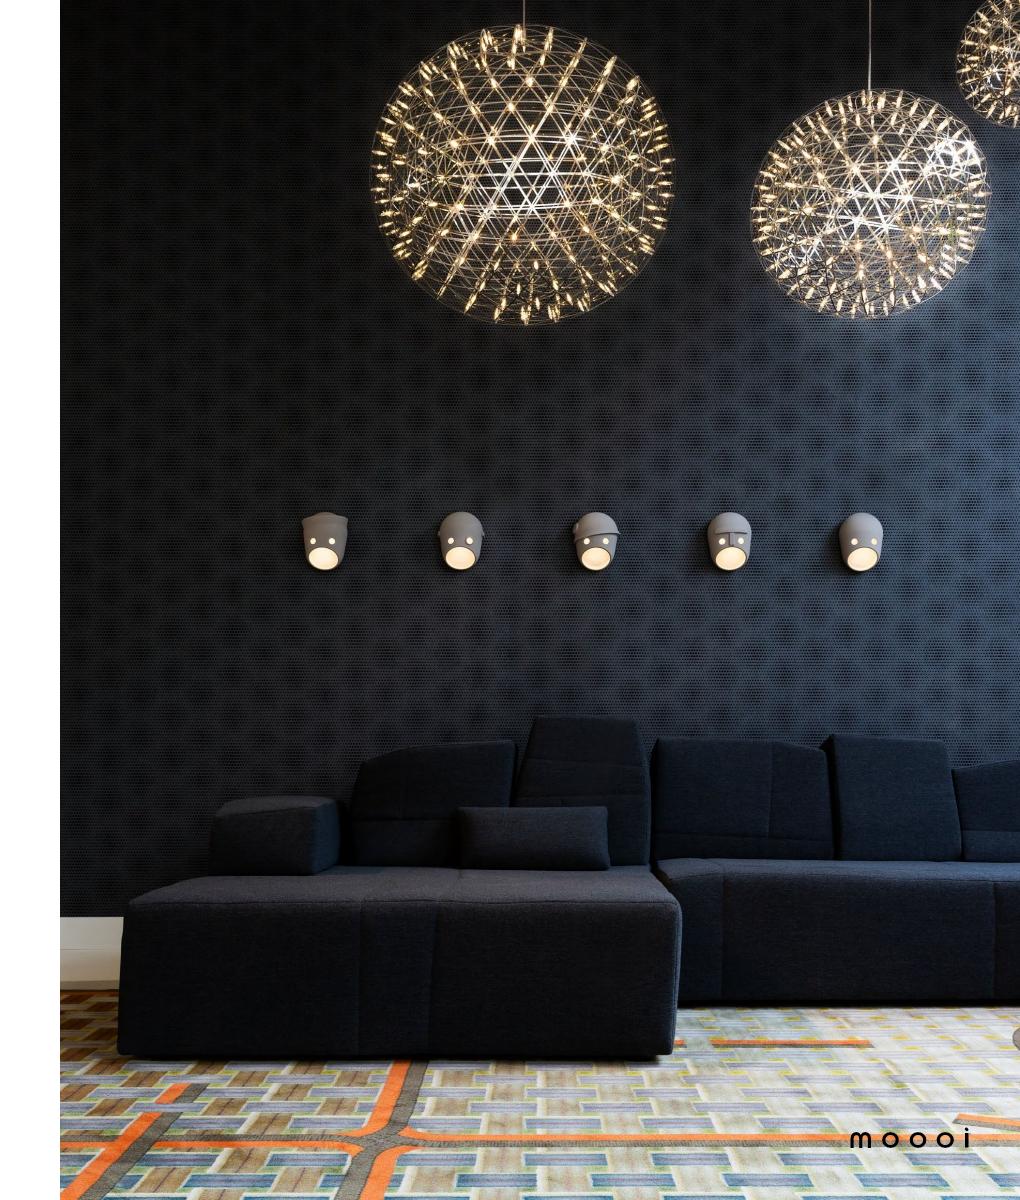

# Raimond II, brighter than ever!

The Raimond is maybe the most loved Moooi design in the collection. This Moooi Original, that brings the night sky indoors, has a strong presence in our collection since its introduction in 2009. Now, twelve years later and to honour our extraordinary Moooi Originals, we've modernised our Raimond family. We're proud to present the Raimond II. Brighter than ever!

#### THE STORY BEHIND

The Raimond is a Moooi Original loved by many worldwide since its introduction in 2009. To honour our Moooi Original designs in our collection, we further improve them. That's why we've modernised our Raimond family, to move with the times. We're proud to present the Raimond II.