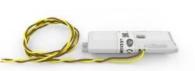

#### **RAIMOND II**

The Wireless Wall Switch is compatible with the Raimond II thanks to the new LED driver in the canopy.

moooi

# Wireless Wall Switch

Moooi supplies this new accessory for easy diming. The wireless wall switch is bought separate from the Raimond II. The wireless wall switch is only compatible with Raimond II R43, R61, R89, Zafu, Dome and new Gravity Chandelier. We have 2 options: