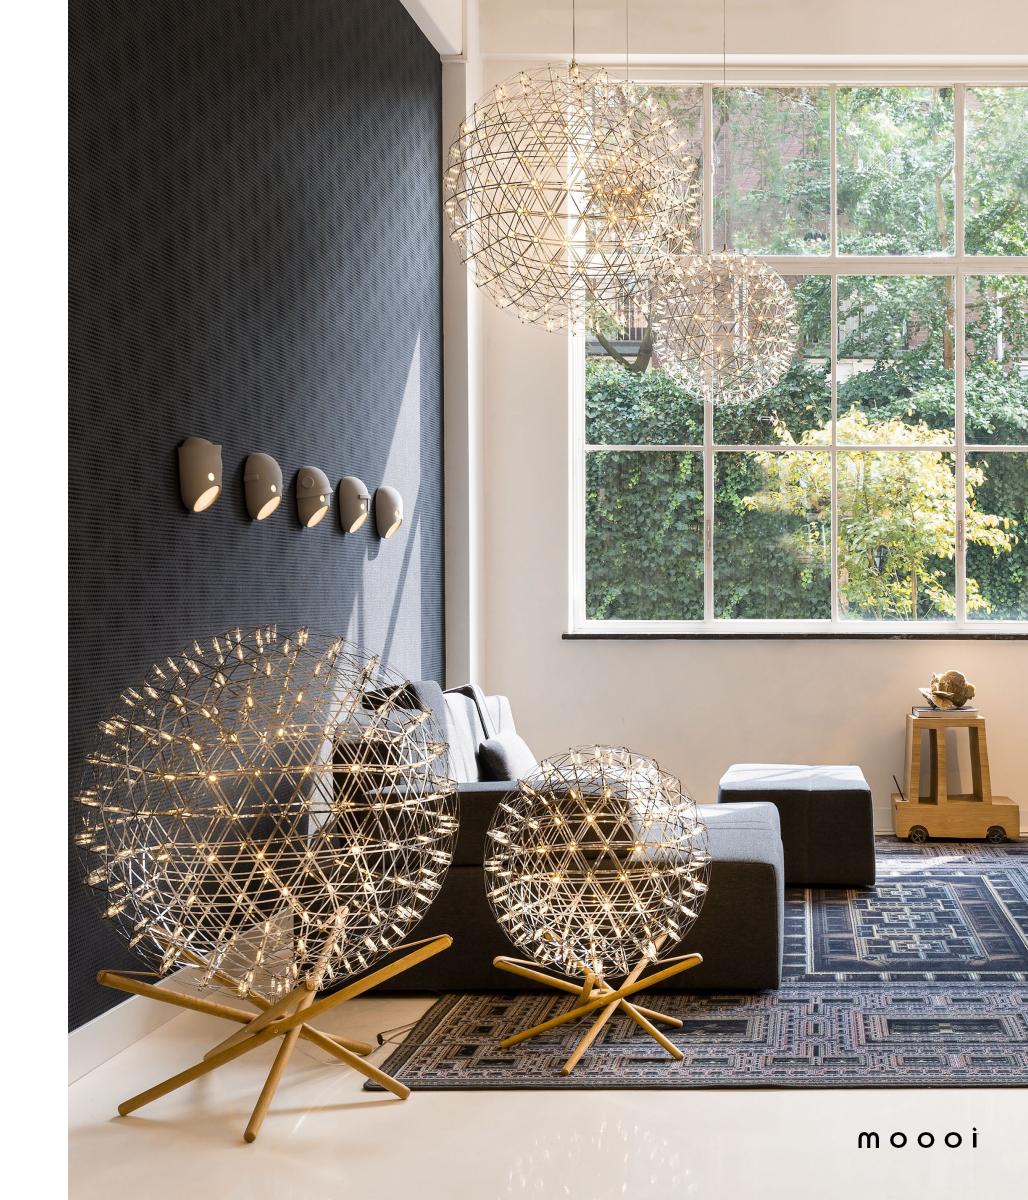

# Raimond II, brighter than ever!

The Raimond is maybe the most loved Moooi design in the collection. This Moooi Original, that brings the night sky indoors, has a strong presence in our collection since its introduction in 2009. Now, twelve years later and to honour our extraordinary Moooi Originals, we've modernised our Raimond family. We're proud to present the Raimond II. Brighter than ever!

#### THE STORY BEHIND

The Raimond is a Moooi Original loved by many worldwide since its introduction in 2009. To honour our Moooi Original designs in our collection, we further improve them. That's why we've modernised our Raimond family, to move with the times. We're proud to present the Raimond II.