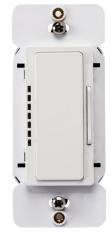

#### **WIRELESS DIMMER 110 VOLT**

Art code: 8718282362632

# **Specifications**

- US Casambi Wall Switch, McWong PSC-DM-WS-100-CD
- BLE Radio reciever
- Module and wallswitch already suplied paired
- Colour: White Moooi branded

Learn more about the Wireless Wall Switch