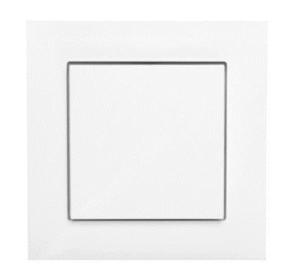

# Wireless Wall Switch

Moooi supplies this new accessory for easy diming. The wireless wall switch is bought separate from the Raimond II. The wireless wall switch is only compatible with Raimond II R43, R61, R89, Zafu, Dome and new Gravity Chandelier. We have 2 options:

#### **WIRELESS DIMMER FOR 230 VOLT**

Art code: 8718282362625

Fits in existing system 55 installation or can be attached to the wall

# Specifications

- Casambi Wall Switch, Unifit BLE-55-W
- BLE Radio receiver
- Module and wallswitch already suplied paired
- Kinetic (Energy Harvesting) Single Rocker Wall Switch
- Colour: White Moooi branded