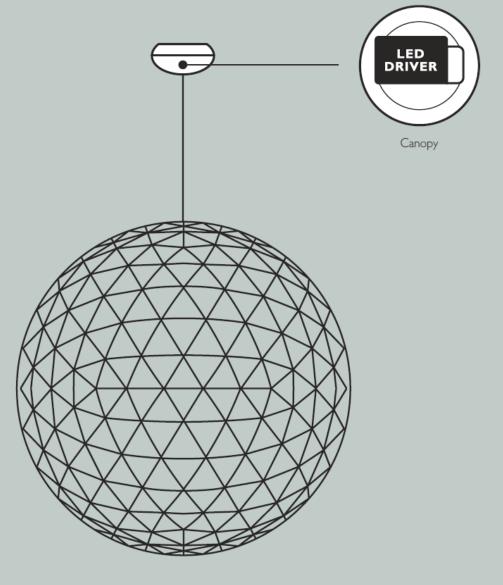

Visually nothing has changed, except for the canopy that is now slightly bigger and houses The Button included in the inside. All the change is in the technology. Raimond II contains an improved driver and LEDs. The new driver works with multiple dimming systems (like Casambi, Zigbee etc), It will dim to dark and when fully on it will have a significant higher light output.

#### THE BUTTON

The button included in the canopy - The Button included to proof authenticity - All our design get an extended warranty for the endowner / end-consumer when registering via The Button

<sup>\*</sup> Raimond II R127 R163 199 Dali dimmable only