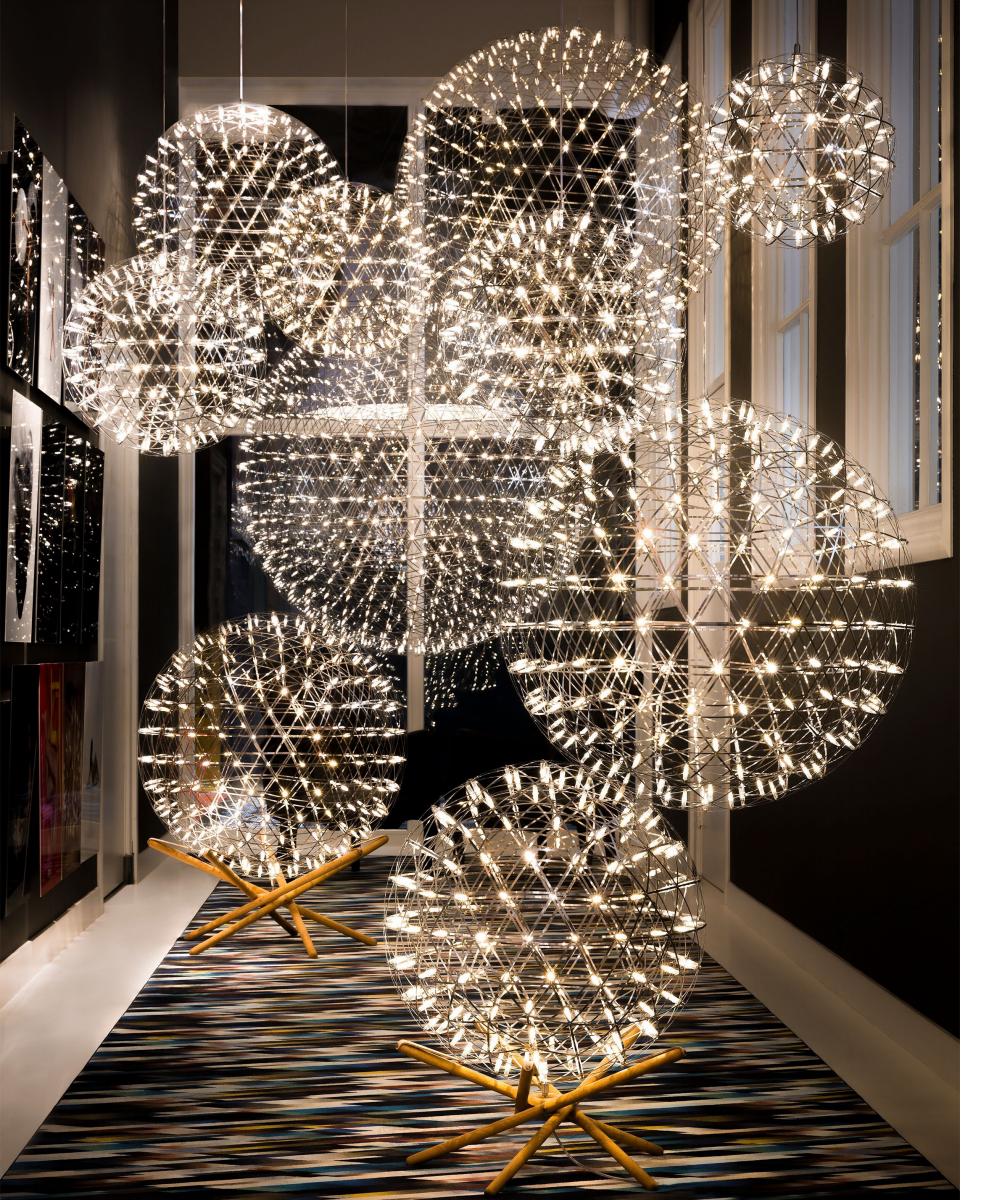

# Raimond II, brighter than ever!

The Raimond is maybe the most loved Moooi design in the collection. This Moooi Original, that brings the night sky indoors, has a strong presence in our collection since its introduction in 2009. Now, twelve years later and to honour our extraordinary Moooi Originals, we've modernised our Raimond family. We're proud to present the Raimond II. Brighter than ever!

#### THE STORY BEHIND

The Raimond is a Moooi Original loved by many worldwide since its introduction in 2009. To honour our Moooi Original designs in our collection, we further improve them. That's why we've modernised our Raimond family, to move with the times. We're proud to present the Raimond II.

Visually nothing has changed, except for the canopy that is now slightly bigger and houses The Button included in the inside. All the change is in the technology. Raimond II contains an improved driver and LEDs. The new driver works with multiple dimming systems (like Casambi, Zigbee etc), It will dim to dark and when fully on it will have a significant higher light output.