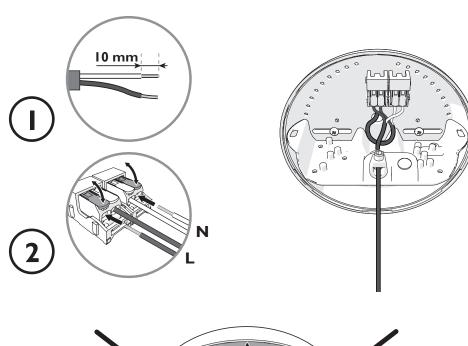

## moooi

PLIE PLISSE LIGHT 60



UL

### $m \circ o \circ i$

#### PLIE PLISSE LIGHT 60





PLEASE HANDLE THIS PRODUCT WITH CARE.
NEVER PLACE THE LAMP ON THE GROUND. THIS MAY DAMAGE THE PRODUCT













## moooi

PLIE PLISSE LIGHT 60

I0 mm

## m o o o i

PLIE PLISSE LIGHT 60







5



## moooi

PLIE PLISSE LIGHT 60

6



7



### $m \circ o \circ i$

#### PLIE PLISSE LIGHT 60

8



9



moooi

CAN ICES-005

THIS DEVICE COMPLIES WITH PART IS OF THE FCC RULES.

OPERATION IS SUBJECT TO THE FOLLOWING TWO CONDITIONS:

(I) THIS DEVICE MAY NOT CAUSE HARMFUL INTERFERENCE, AND (2) THIS DEVICE MUST ACCEPT ANY INTERFERENCE RECEIVED, INCLUDING INTERFERENCE THAT MAY CAUSE UNDESIRED OPERATION

MOOOI B.V.

MINERVUM 7003

BREDA

THE NETHERLANDS



### $m \circ o \circ i$

#### PLIE PLISSE LIGHT 60





CAUTION - RISK OF FIRE. MAX 10 W TYPE SBLED LAMP UL listed.
CAUTION - RISK OF FIRE. USE ONLY LED LAMPS IN THIS LUMINAIRE. INCANDESCENT AND HALOGEN LAMPS MAY CAUSE SEVERE THERMAL DAMAGE







# MOOOI PLIE PLISSE LIGHT 60



### Thank you!