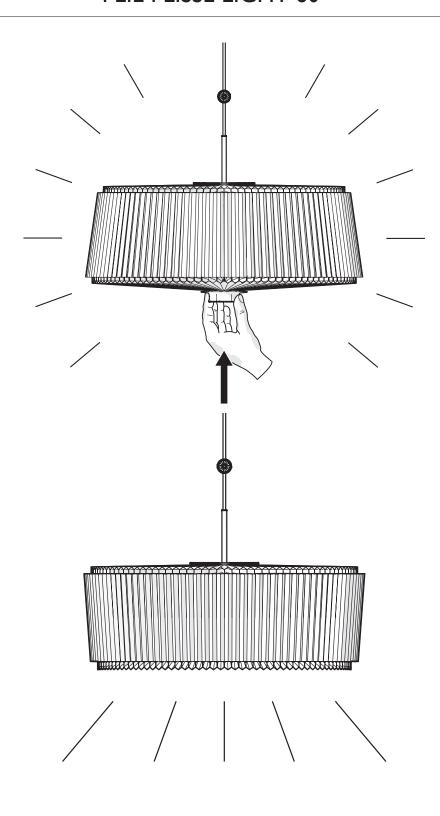

#### PLIE PLISSE LIGHT 60

PLEASE HANDLE THIS PRODUCT WITH CARE.
NEVER PLACE THE LAMP ON THE GROUND. THIS MAY DAMAGE THE PRODUCT