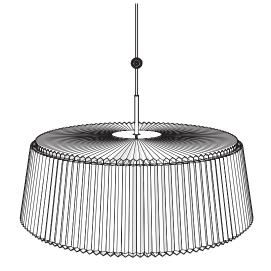

## moooi

PLIE PLISSE LIGHT 60



UL

### $m \circ o \circ i$

#### PLIE PLISSE LIGHT 60





PLEASE HANDLE THIS PRODUCT WITH CARE.
NEVER PLACE THE LAMP ON THE GROUND. THIS MAY DAMAGE THE PRODUCT













## moooi

PLIE PLISSE LIGHT 60

I0 mm

## m o o o i

PLIE PLISSE LIGHT 60







5



## moooi

PLIE PLISSE LIGHT 60

6



7



### $m \circ o \circ i$

#### PLIE PLISSE LIGHT 60

8



9



moooi

CAN ICES-005

THIS DEVICE COMPLIES WITH PART IS OF THE FCC RULES.

OPERATION IS SUBJECT TO THE FOLLOWING TWO CONDITIONS:

(I) THIS DEVICE MAY NOT CAUSE HARMFUL INTERFERENCE, AND (2) THIS DEVICE MUST ACCEPT ANY INTERFERENCE RECEIVED, INCLUDING INTERFERENCE THAT MAY CAUSE UNDESIRED OPERATION

MOOOI B.V.

MINERVUM 7003

BREDA

THE NETHERLANDS



### $m \circ o \circ i$

#### PLIE PLISSE LIGHT 60





CAUTION - RISK OF FIRE. MAX 10 W TYPE SBLED LAMP UL listed.
CAUTION - RISK OF FIRE. USE ONLY LED LAMPS IN THIS LUMINAIRE. INCANDESCENT AND HALOGEN LAMPS MAY CAUSE SEVERE THERMAL DAMAGE







# MOOO