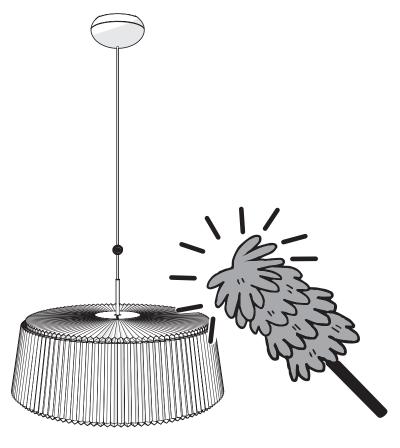

#### PLIE PLISSE LIGHT 60

PLEASE HANDLE THIS PRODUCT WITH CARE.
NEVER PLACE THE LAMP ON THE GROUND. THIS MAY DAMAGE THE PRODUCT