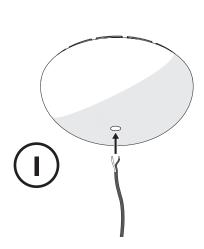

## moooi

PLIE PLISSE LIGHT 60



UL

### $m \circ o \circ i$

#### PLIE PLISSE LIGHT 60





PLEASE HANDLE THIS PRODUCT WITH CARE.
NEVER PLACE THE LAMP ON THE GROUND. THIS MAY DAMAGE THE PRODUCT













## moooi

PLIE PLISSE LIGHT 60

I0 mm

## m o o o i

PLIE PLISSE LIGHT 60







5



## moooi

PLIE PLISSE LIGHT 60

6



7



### $m \circ o \circ i$

#### PLIE PLISSE LIGHT 60

8



9



moooi

CAN ICES-005

THIS DEVICE COMPLIES WITH PART IS OF THE FCC RULES.

OPERATION IS SUBJECT TO THE FOLLOWING TWO CONDITIONS:

(I) THIS DEVICE MAY NOT CAUSE HARMFUL INTERFERENCE, AND (2) THIS DEVICE MUST ACCEPT ANY INTERFERENCE RECEIVED, INCLUDING INTERFERENCE THAT MAY CAUSE UNDESIRED OPERATION

MOOOI B.V.

MINERVUM 7003

BREDA

THE NETHERLANDS



### $m \circ o \circ i$

#### PLIE PLISSE LIGHT 60





CAUTION - RISK OF FIRE. MAX 10 W TYPE SBLED LAMP UL listed.
CAUTION - RISK OF FIRE. USE ONLY LED LAMPS IN THIS LUMINAIRE. INCANDESCENT AND HALOGEN LAMPS MAY CAUSE SEVERE THERMAL DAMAGE







# MOOOI PLIE PLISSE LIGHT 60



### Thank you!