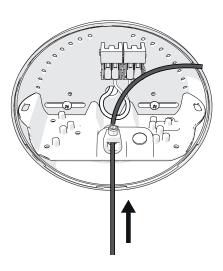

## moooi

PLIE PLISSE LIGHT 60



UL

### $m \circ o \circ i$

#### PLIE PLISSE LIGHT 60





PLEASE HANDLE THIS PRODUCT WITH CARE.
NEVER PLACE THE LAMP ON THE GROUND. THIS MAY DAMAGE THE PRODUCT













## moooi

PLIE PLISSE LIGHT 60

I0 mm

## m o o o i

PLIE PLISSE LIGHT 60







5



## moooi

PLIE PLISSE LIGHT 60

6



7



### $m \circ o \circ i$

#### PLIE PLISSE LIGHT 60

8



9



moooi

CAN ICES-005

THIS DEVICE COMPLIES WITH PART IS OF THE FCC RULES.

OPERATION IS SUBJECT TO THE FOLLOWING TWO CONDITIONS:

(I) THIS DEVICE MAY NOT CAUSE HARMFUL INTERFERENCE, AND (2) THIS DEVICE MUST ACCEPT ANY INTERFERENCE RECEIVED, INCLUDING INTERFERENCE THAT MAY CAUSE UNDESIRED OPERATION

MOOOI B.V.

MINERVUM 7003

BREDA

THE NETHERLANDS



### $m \circ o \circ i$

#### PLIE PLISSE LIGHT 60





CAUTION - RISK OF FIRE. MAX 10 W TYPE SBLED LAMP UL listed.
CAUTION - RISK OF FIRE. USE ONLY LED LAMPS IN THIS LUMINAIRE. INCANDESCENT AND HALOGEN LAMPS MAY CAUSE SEVERE THERMAL DAMAGE







# MOOOI PLIE PLISSE LIGHT 60



### Thank you!