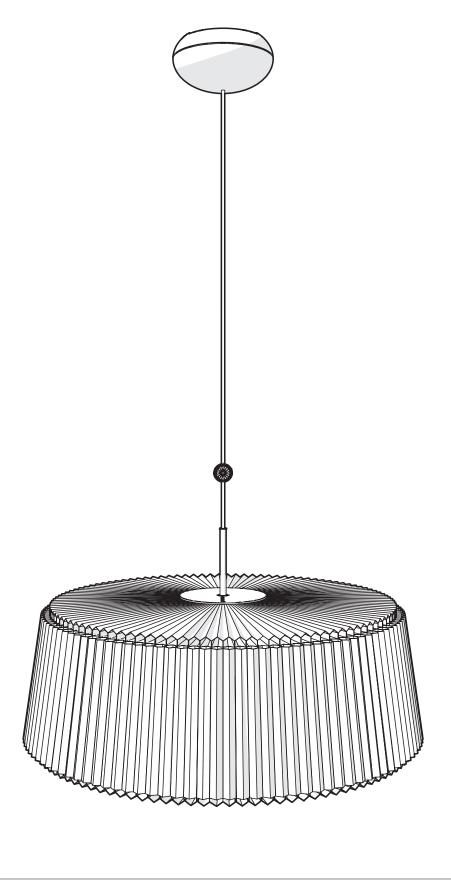

#### PLIE PLISSE LIGHT 60

PLEASE HANDLE THIS PRODUCT WITH CARE.
NEVER PLACE THE LAMP ON THE GROUND. THIS MAY DAMAGE THE PRODUCT