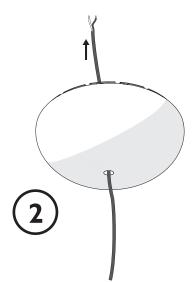

## moooi

PLIE PLISSE LIGHT 60



UL

### $m \circ o \circ i$

#### PLIE PLISSE LIGHT 60





PLEASE HANDLE THIS PRODUCT WITH CARE.
NEVER PLACE THE LAMP ON THE GROUND. THIS MAY DAMAGE THE PRODUCT













## moooi

PLIE PLISSE LIGHT 60

I0 mm

## m o o o i

PLIE PLISSE LIGHT 60







5



## moooi

PLIE PLISSE LIGHT 60

6



7



### $m \circ o \circ i$

#### PLIE PLISSE LIGHT 60

8



9



moooi

CAN ICES-005

THIS DEVICE COMPLIES WITH PART IS OF THE FCC RULES.

OPERATION IS SUBJECT TO THE FOLLOWING TWO CONDITIONS:

(I) THIS DEVICE MAY NOT CAUSE HARMFUL INTERFERENCE, AND (2) THIS DEVICE MUST ACCEPT ANY INTERFERENCE RECEIVED, INCLUDING INTERFERENCE THAT MAY CAUSE UNDESIRED OPERATION

MOOOI B.V.

MINERVUM 7003

BREDA

THE NETHERLANDS



### $m \circ o \circ i$

#### PLIE PLISSE LIGHT 60





CAUTION - RISK OF FIRE. MAX 10 W TYPE SBLED LAMP UL listed.
CAUTION - RISK OF FIRE. USE ONLY LED LAMPS IN THIS LUMINAIRE. INCANDESCENT AND HALOGEN LAMPS MAY CAUSE SEVERE THERMAL DAMAGE







# MOOOI PLIE PLISSE LIGHT 60



### Thank you!