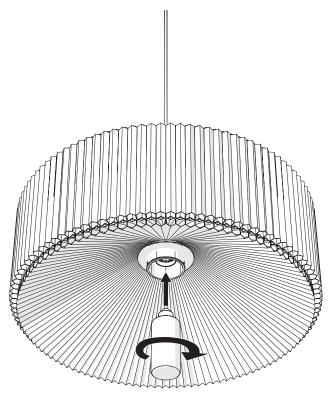

ooi

PLIE PLISSE LIGHT 60



UL

### $m \circ o \circ i$

#### PLIE PLISSE LIGHT 60





PLEASE HANDLE THIS PRODUCT WITH CARE.
NEVER PLACE THE LAMP ON THE GROUND. THIS MAY DAMAGE THE PRODUCT













## moooi

PLIE PLISSE LIGHT 60

I0 mm

## m o o o i

PLIE PLISSE LIGHT 60







5



## moooi

PLIE PLISSE LIGHT 60

6



7



### $m \circ o \circ i$

#### PLIE PLISSE LIGHT 60

8



9



moooi

CAN ICES-005

THIS DEVICE COMPLIES WITH PART IS OF THE FCC RULES.

OPERATION IS SUBJECT TO THE FOLLOWING TWO CONDITIONS:

(I) THIS DEVICE MAY NOT CAUSE HARMFUL INTERFERENCE, AND (2) THIS DEVICE MUST ACCEPT ANY INTERFERENCE RECEIVED, INCLUDING INTERFERENCE THAT MAY CAUSE UNDESIRED OPERATION

MOOOI B.V.

MINERVUM 7003

BREDA

THE NETHERLANDS



### $m \circ o \circ i$

#### PLIE PLISSE LIGHT 60





CAUTION - RISK OF FIRE. MAX 10 W TYPE SBLED LAMP UL listed.
CAUTION - RISK OF FIRE. USE ONLY LED LAMPS IN THIS LUMINAIRE. INCANDESCENT AND HALOGEN LAMPS MAY CAUSE SEVERE THERMAL DAMAGE







# MOOOI PLIE PLISSE LIGHT 60



### Thank you!