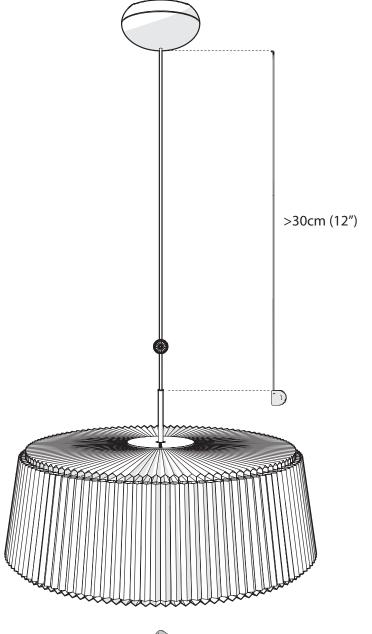

#### PLIE PLISSE LIGHT 60

PLEASE HANDLE THIS PRODUCT WITH CARE.
NEVER PLACE THE LAMP ON THE GROUND. THIS MAY DAMAGE THE PRODUCT