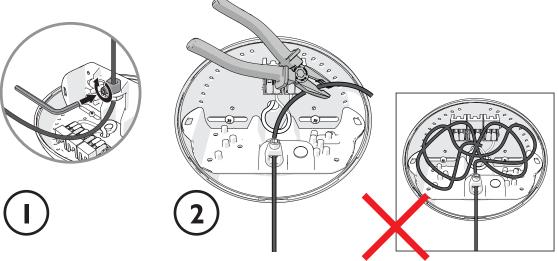

## moooi

PLIE PLISSE LIGHT 60



UL

### $m \circ o \circ i$

#### PLIE PLISSE LIGHT 60





PLEASE HANDLE THIS PRODUCT WITH CARE.
NEVER PLACE THE LAMP ON THE GROUND. THIS MAY DAMAGE THE PRODUCT













## moooi

PLIE PLISSE LIGHT 60

I0 mm

## m o o o i

PLIE PLISSE LIGHT 60







5



## moooi

PLIE PLISSE LIGHT 60

6



7



### $m \circ o \circ i$

#### PLIE PLISSE LIGHT 60

8



9



moooi

CAN ICES-005

THIS DEVICE COMPLIES WITH PART IS OF THE FCC RULES.

OPERATION IS SUBJECT TO THE FOLLOWING TWO CONDITIONS:

(I) THIS DEVICE MAY NOT CAUSE HARMFUL INTERFERENCE, AND (2) THIS DEVICE MUST ACCEPT ANY INTERFERENCE RECEIVED, INCLUDING INTERFERENCE THAT MAY CAUSE UNDESIRED OPERATION

MOOOI B.V.

MINERVUM 7003

BREDA

THE NETHERLANDS



### $m \circ o \circ i$

#### PLIE PLISSE LIGHT 60





CAUTION - RISK OF FIRE. MAX 10 W TYPE SBLED LAMP UL listed.
CAUTION - RISK OF FIRE. USE ONLY LED LAMPS IN THIS LUMINAIRE. INCANDESCENT AND HALOGEN LAMPS MAY CAUSE SEVERE THERMAL DAMAGE







# MOOOI PLIE PLISSE LIGHT 60



### Thank you!