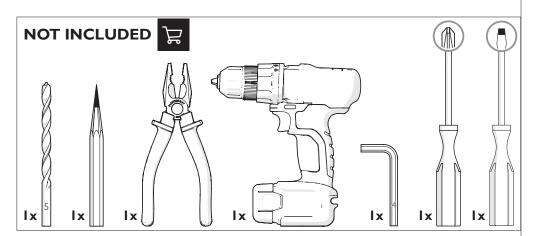

## moooi

PLIE PLISSE LIGHT 60



UL

### $m \circ o \circ i$

#### PLIE PLISSE LIGHT 60





PLEASE HANDLE THIS PRODUCT WITH CARE.
NEVER PLACE THE LAMP ON THE GROUND. THIS MAY DAMAGE THE PRODUCT













## moooi

PLIE PLISSE LIGHT 60

I0 mm

## m o o o i

PLIE PLISSE LIGHT 60







5



## moooi

PLIE PLISSE LIGHT 60

6



7



### $m \circ o \circ i$

#### PLIE PLISSE LIGHT 60

8



9



moooi

CAN ICES-005

THIS DEVICE COMPLIES WITH PART IS OF THE FCC RULES.

OPERATION IS SUBJECT TO THE FOLLOWING TWO CONDITIONS:

(I) THIS DEVICE MAY NOT CAUSE HARMFUL INTERFERENCE, AND (2) THIS DEVICE MUST ACCEPT ANY INTERFERENCE RECEIVED, INCLUDING INTERFERENCE THAT MAY CAUSE UNDESIRED OPERATION

MOOOI B.V.

MINERVUM 7003

BREDA

THE NETHERLANDS



### $m \circ o \circ i$

#### PLIE PLISSE LIGHT 60





CAUTION - RISK OF FIRE. MAX 10 W TYPE SBLED LAMP UL listed.
CAUTION - RISK OF FIRE. USE ONLY LED LAMPS IN THIS LUMINAIRE. INCANDESCENT AND HALOGEN LAMPS MAY CAUSE SEVERE THERMAL DAMAGE