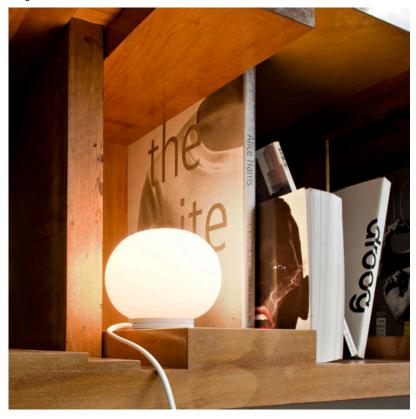

# FLOS Mini-Glo-Ball T - Specification Sheet by Jasper Morrison, 1998

Mounting Table Top

Lamp (Bulb) Description 1 x 25W T4 G9 Frosted Halogen (Not Included)

Environment Indoor - Dry Location

Finish Opal

Technical and Product Description MINI GLO-BALL T table/desk lamp providing diffused light. Diffuser consists of an

externally acid etched, hand blown, flashed opal glass globe and an injection-molded (UL-94 V0) white PBT (polybutylenterephatalate) threaded ring nut. Injection-molded

(UL-94 V0) white PBT threaded base. On/off switch on cord.