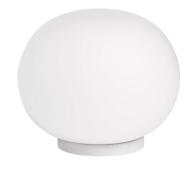

# FLOS Mini-Glo-Ball T - Specification Sheet by Jasper Morrison, 1998

Mounting Table Top

Lamp (Bulb) Description 1 x 25W T4 G9 Frosted Halogen (Not Included)

Environment Indoor - Dry Location

Finish Opal

Technical and Product Description MINI GLO-BALL T table/desk lamp providing diffused light. Diffuser consists of an

externally acid etched, hand blown, flashed opal glass globe and an injection-molded (UL-94 V0) white PBT (polybutylenterephatalate) threaded ring nut. Injection-molded

(UL-94 V0) white PBT threaded base. On/off switch on cord.