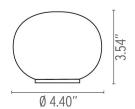

#### **Dimensional Image**

### **Physical**

Cord Length (inches) 59" - White
Construction Material Glass
Weight 0.88 lbs

FU419109 Opal