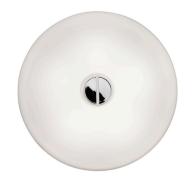

## FLOS Mini Button, Glass - Specification Sheet by Piero Lissoni, 2015

Mounting Ceiling and Wall

Lamp (Bulb) Description 1 x 25W T4 G9 Frosted Halogen (Not Included)

Environment Indoor/Outdoor - Damp Location

Dimming Dimmable Finish White

Technical and Product Description MINI BUTTON wall mount fixture providing diffused lighting suitable for indoor

and covered outdoor use (IP44 rating, suitable for damp locations). Silicone elastomer dust and waterproof seal. Die-cast aluminum lamp body and wall

fitting. Diffuser available in opaline glass.