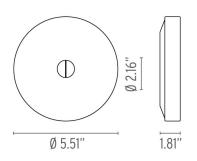

## **Dimensional Image**

Certifications

Lamping (Bulb)

25W G9 Frosted Halogen