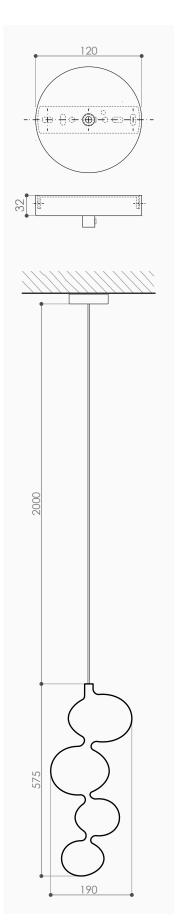

## **SERENDIPITY suspension**

design E.Rocchi & M.Crema - 2017

| DESCRIPTION         | Suspension lamp with direct light. The glass body spreads light in all directions. |
|---------------------|------------------------------------------------------------------------------------|
|                     |                                                                                    |
| Environment:        | Indoor                                                                             |
| Mounting:           | Ceiling                                                                            |
| Canopy:             | Metallic varnished black                                                           |
| Body:               | Frosted hand blown glass                                                           |
| Power supply cable: | Coated fabric cable covered with metallic mesh cord                                |
| TECHNICAL FEATURES  |                                                                                    |
| Light source:       | 4 x 3 watt, 24 Vdc, 2800 K LED module (included)                                   |
| Connection:         | Not dimmable driver (included)                                                     |
|                     | The lamp can be dimmed installing a dimmable driver in remote position             |
| Cable lenght:       | 2,00 m standard - extensible on demand                                             |
| Weight:             | 2 kg                                                                               |
|                     | dimensions in mm                                                                   |