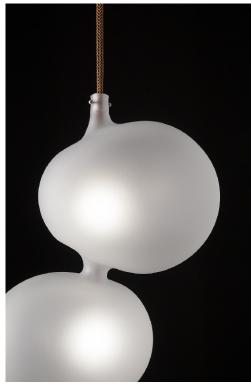

## **SERENDIPITY suspension**

design E.Rocchi & M.Crema - 2017

| DESCRIPTION         | Suspension lamp with direct light. The glass body spreads light in all directions. |
|---------------------|------------------------------------------------------------------------------------|
|                     |                                                                                    |
| Environment:        | Indoor                                                                             |
| Mounting:           | Ceiling                                                                            |
| Canopy:             | Metallic varnished black                                                           |
| Body:               | Frosted hand blown glass                                                           |
| Power supply cable: | Coated fabric cable covered with metallic mesh cord                                |
| TECHNICAL FEATURES  |                                                                                    |
| Light source:       | 4 x 3 watt, 24 Vdc, 2800 K LED module (included)                                   |
| Connection:         | Not dimmable driver (included)                                                     |
|                     | The lamp can be dimmed installing a dimmable driver in remote position             |
| Cable lenght:       | 2,00 m standard - extensible on demand                                             |
| Weight:             | 2 kg                                                                               |
|                     | dimensions in mm                                                                   |