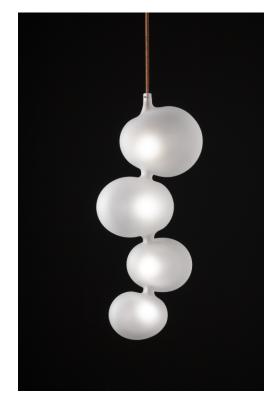

## **SERENDIPITY suspension**

design E.Rocchi & M.Crema - 2017

| DESCRIPTION         | Suspension lamp with direct light. The glass body spreads light in all directions. |
|---------------------|------------------------------------------------------------------------------------|
|                     |                                                                                    |
| Environment:        | Indoor                                                                             |
| Mounting:           | Ceiling                                                                            |
| Canopy:             | Metallic varnished black                                                           |
| Body:               | Frosted hand blown glass                                                           |
| Power supply cable: | Coated fabric cable covered with metallic mesh cord                                |
| TECHNICAL FEATURES  |                                                                                    |
| Light source:       | 4 x 3 watt, 24 Vdc, 2800 K LED module (included)                                   |
| Connection:         | Not dimmable driver (included)                                                     |
|                     | The lamp can be dimmed installing a dimmable driver in remote position             |
| Cable lenght:       | 2,00 m standard - extensible on demand                                             |
| Weight:             | 2 kg                                                                               |
|                     | dimensions in mm                                                                   |