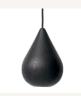

## Liuku Pendant, Drop

FSC certified linden wood

Crafted from solid pine wood, Liuku Pendant leaves its focus on the simple silhouette. The Liuku Pendant collection consist of two base shapes 'Ball' and 'Drop' with an additional hand-blown glass shade. The minimalistic design makes the Liuku Base ideal both hanging as a single pendant, aligned or in decorative clusters for both residential and commercial decor.

Natural

Black

**Designed by** Maija Puoskari

Item no

02902 Liuku Pendant, Drop – Natural / White textile wire 02904 Liuku Pendant, Drop – Black / Black textile wire

**Country of origin** Poland

Materials

Solid linden wood, FSC certified Black Stained or Matt Lacquered finish