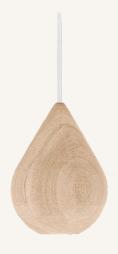

## Liuku Pendant, Drop

FSC certified linden wood

Crafted from solid pine wood, Liuku Pendant leaves its focus on the simple silhouette. The Liuku Pendant collection consist of two base shapes 'Ball' and 'Drop' with an additional hand-blown glass shade. The minimalistic design makes the Liuku Base ideal both hanging as a single pendant, aligned or in decorative clusters for both residential and commercial decor.

Natural

Black

**Designed by** Maija Puoskari

Item no

02902 Liuku Pendant, Drop – Natural / White textile wire 02904 Liuku Pendant, Drop – Black / Black textile wire

**Country of origin** Poland

Materials

Solid linden wood, FSC certified Black Stained or Matt Lacquered finish