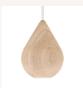

## Liuku Pendant, Drop

FSC certified linden wood

Crafted from solid pine wood, Liuku Pendant leaves its focus on the simple silhouette. The Liuku Pendant collection consist of two base shapes 'Ball' and 'Drop' with an additional hand-blown glass shade. The minimalistic design makes the Liuku Base ideal both hanging as a single pendant, aligned or in decorative clusters for both residential and commercial decor.

Natural

Black

**Designed by** Maija Puoskari

Item no

02902 Liuku Pendant, Drop – Natural / White textile wire 02904 Liuku Pendant, Drop – Black / Black textile wire

**Country of origin** Poland

Materials

Solid linden wood, FSC certified Black Stained or Matt Lacquered finish