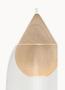

# Liuku Pendant, Drop w/ Shade

FSC® certified linden wood & hand-blown glass

Crafted from solid pine wood, Liuku Pendant leaves its focus on the simple silhouette. The Liuku Pendant collection consist of two base shapes 'Ball' and 'Drop' with an additional hand-blown glass shade. The minimalistic design makes the Liuku Base ideal both hanging as a single pendant, aligned or in decorative clusters for both residential and commercial decor.

# Designed by

Maija Puoskari

02902 / 02911 Liuku Pendant, Drop

- Natural / Transparent, White textile wire 02902 / 02912 Liuku Pendant, Drop
- Natural / Smoked, White textile wire 02904 / 02911 Liuku Pendant, Drop
- Black / Transparent, Black textile wire 02904 / 02912 Liuku Pendant, Drop
- Black / Smoked, Black textile wire

#### **Dimensions**

Ø 19.5 cm H 40.5 cm / Ø 7.7" H 15.9"