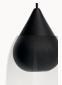

# Liuku Pendant, Drop w/ Shade

FSC® certified linden wood & hand-blown glass

Crafted from solid pine wood, Liuku Pendant leaves its focus on the simple silhouette. The Liuku Pendant collection consist of two base shapes 'Ball' and 'Drop' with an additional hand-blown glass shade. The minimalistic design makes the Liuku Base ideal both hanging as a single pendant, aligned or in decorative clusters for both residential and commercial decor.

# Designed by

Maija Puoskari

02902 / 02911 Liuku Pendant, Drop

- Natural / Transparent, White textile wire 02902 / 02912 Liuku Pendant, Drop
- Natural / Smoked, White textile wire 02904 / 02911 Liuku Pendant, Drop
- Black / Transparent, Black textile wire 02904 / 02912 Liuku Pendant, Drop
- Black / Smoked, Black textile wire