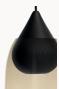

# Liuku Pendant, Drop w/ Shade

FSC® certified linden wood & hand-blown glass

Crafted from solid pine wood, Liuku Pendant leaves its focus on the simple silhouette. The Liuku Pendant collection consist of two base shapes 'Ball' and 'Drop' with an additional hand-blown glass shade. The minimalistic design makes the Liuku Base ideal both hanging as a single pendant, aligned or in decorative clusters for both residential and commercial decor.

# Designed by

Maija Puoskari

02902 / 02911 Liuku Pendant, Drop

- Natural / Transparent, White textile wire 02902 / 02912 Liuku Pendant, Drop
- Natural / Smoked, White textile wire 02904 / 02911 Liuku Pendant, Drop
- Black / Transparent, Black textile wire 02904 / 02912 Liuku Pendant, Drop
- Black / Smoked, Black textile wire