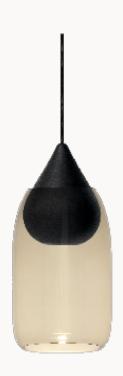

# Liuku Pendant, Drop w/ Shade

FSC® certified linden wood & hand-blown glass

Crafted from solid pine wood, Liuku Pendant leaves its focus on the simple silhouette. The Liuku Pendant collection consist of two base shapes 'Ball' and 'Drop' with an additional hand-blown glass shade. The minimalistic design makes the Liuku Base ideal both hanging as a single pendant, aligned or in decorative clusters for both residential and commercial decor.

#### Hand-blown glass,

Transparent, Smoked or Violet Gradient finish

#### **Dimensions**

Ø 19.5 cm H 40.5 cm / Ø 7.7" H 15.9"