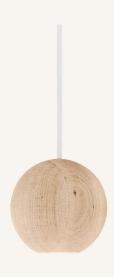

Natural

Black

#### Item no

02901 Liuku Pendant, Ball – Natural / White textile wire

02903 Liuku Pendant, Ball – Black / Black textile wire