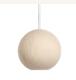

Natural

Black

#### Item no

02901 Liuku Pendant, Ball – Natural / White textile wire

02903 Liuku Pendant, Ball – Black / Black textile wire