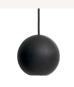

Natural

Black

#### Item no

02901 Liuku Pendant, Ball – Natural / White textile wire

02903 Liuku Pendant, Ball – Black / Black textile wire