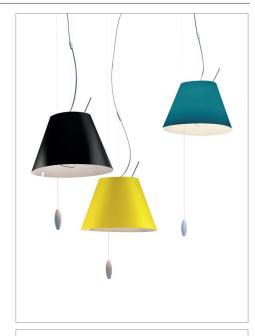

## COSTANZINA

design Paolo Rizzatto

Type: Suspension

Lamps: 60W G16 <sup>1/2</sup> soft white candelabra base

Product use: Indoor

Materials: Aluminium stem interchangeable polycarbonate

silkscreened shade

Colors: Counterweight in white

Description: The coloured polycarbonate lampshade illuminates with

character any room in which it is supsended. The lamp is turned on by means of a rod switch placed next to the source of light. The height is adjusted by means of a

Mezzo Tono collection

D13pi./1 1D130NP01537 comfort green 1D130NP01524 edgy pink

1D130NP01534 mistic white 1D130NP01538 soft skin 1D130NP01539 shaded stone

Radieuse collection

D13pi./1 1D130NP01508 primay red

1D130NP01501 liquorice black 1D130NP01536 petroleum blue 1D130NP01506 smart yellow 1D130NP01505 concrete grey

www.luceplan.com