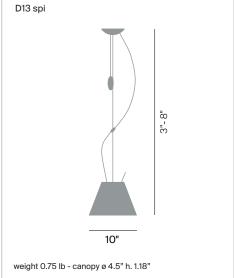

## COSTANZINA

design Paolo Rizzatto

Type: Suspension

Lamps: 60W G16 <sup>1/2</sup> soft white candelabra base

Product use: Indoor

Materials: Aluminium stem interchangeable polycarbonate

silkscreened shade

Colors: Counterweight in white

Description: The coloured polycarbonate lampshade illuminates with

character any room in which it is supsended. The lamp is turned on by means of a rod switch placed next to the source of light. The height is adjusted by means of a

zamak counterweight

Certifications: c(1)

Awards: Part of the permanent Architecture and Design collection

of MoMA, Museum of Modern Art, New York

Reference code: Structure

1D13SNP00502 alu

Shade

D13pi./1 1D130NP01502 white