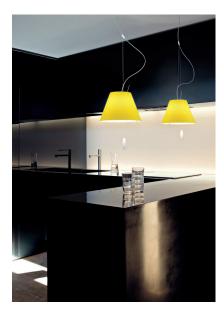

Description: The coloured polycarbonate lampshade illuminates with

character any room in which it is supsended. The lamp is turned on by means of a rod switch placed next to the source of light. The height is adjusted by means of a

1D130NP01501 liquorice black 1D130NP01536 petroleum blue 1D130NP01506 smart yellow 1D130NP01505 concrete grey

www.luceplan.com