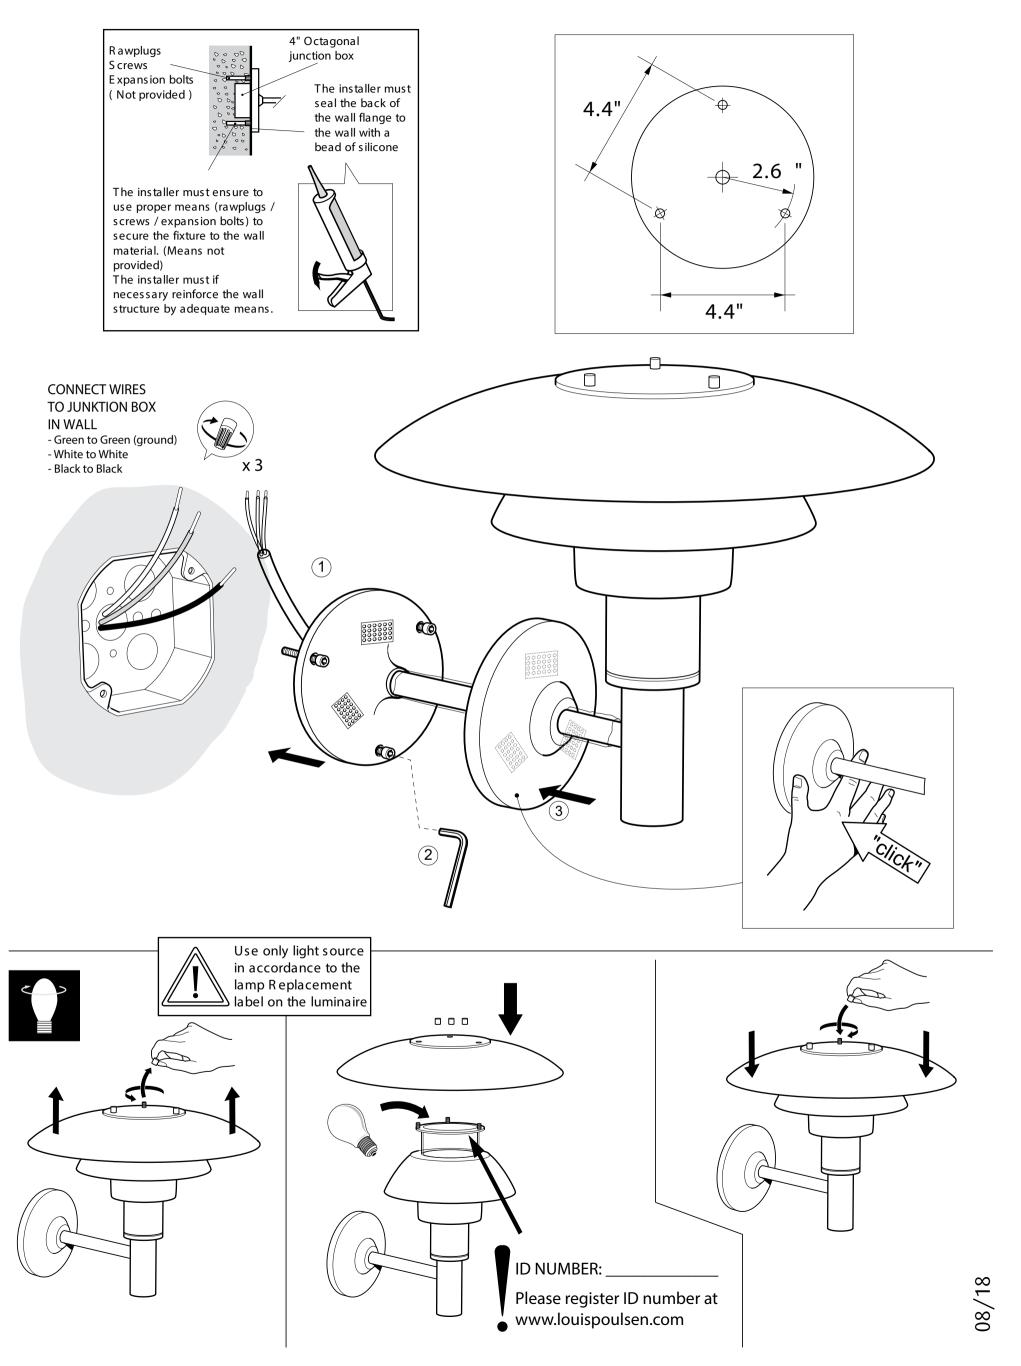

Warning: Scouring powder and similar substances will scratch surfaces.

All installation is subject to local code and jurisdiction. Consult a qualified electrician to ensure correct branch circuit conductor.

The installer must ensure that the wall can support the luminaire's weight. The installer must if necessary reinforce the wall structure by adequate means.

Louis Poulsen A/S disclaims any liability if a half mirror light bulb is used. This type of light source reflects the heat and may damage/melt parts of the fixture.