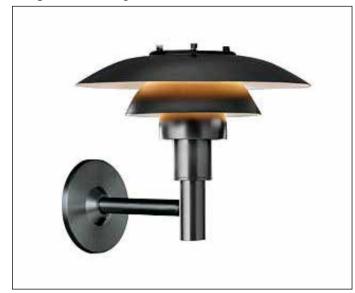

## **Design** Poul Henningsen

| Light source              | Voltage  | Weight  | Electric shock protection | Ingress protection  |
|---------------------------|----------|---------|---------------------------|---------------------|
| 1/15W LED/A-19/<br>medium | Max 120V | 5,5 Lbs | Cl. I                     | IP 20, wet location |