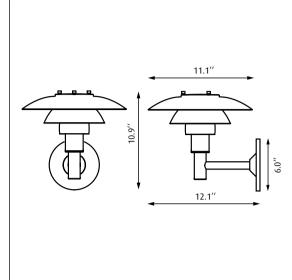

The installer must ensure that the wall can support the luminaire's weight. The installer must if necessary reinforce the wall structure by adequate means.

Louis Poulsen A/S disclaims any liability if a half mirror light bulb is used. This type of light source reflects the heat and may damage/melt parts of the fixture.