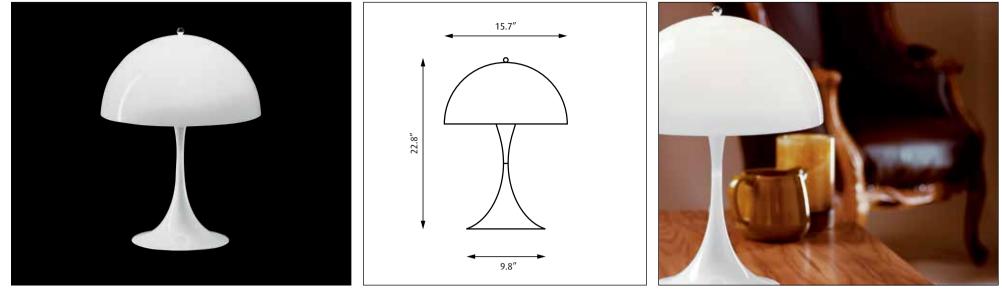

## Panthella Table

Design Verner Panton

| Light source    | Voltage  | Weight  | Electric shock protection | Ingress protection  |
|-----------------|----------|---------|---------------------------|---------------------|
| 1/15W LED/A-19/ | Max 120V | 7,7 Lbs | cl. I                     | IP 20, dry location |