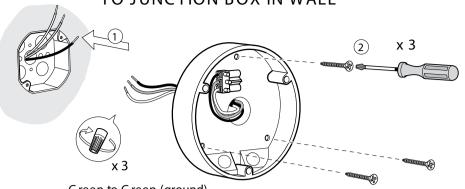

s protection  |
|------------------------|---------|--------|---------------------------|---------------------|
| 1/15W LED/A-19/ Medium | 120V    | 11 Lbs | Cl. I, grounded           | IP 44, Wet location |

## Recommended cleaning substances:

Wipe off dust with a dry, soft cloth. Remove greasy spots etc. with a soft cloth dampened in lukewarm water (<122° F/ 50° C) with a mild detergent. Never use detergents containing abrasives and solvents.

Warning: Scouring powder and similar substances will scratch surfaces.

All installation is subject to local code and jurisdiction.



Louis Poulsen A/S disclaims any liability if a half mirror light bulb is used. This type of light source reflects the heat and may damage/melt parts of the fixture.



## **CONNECT WIRES** TO JUNCTION BOX IN WALL







- White to White
- Black to Black