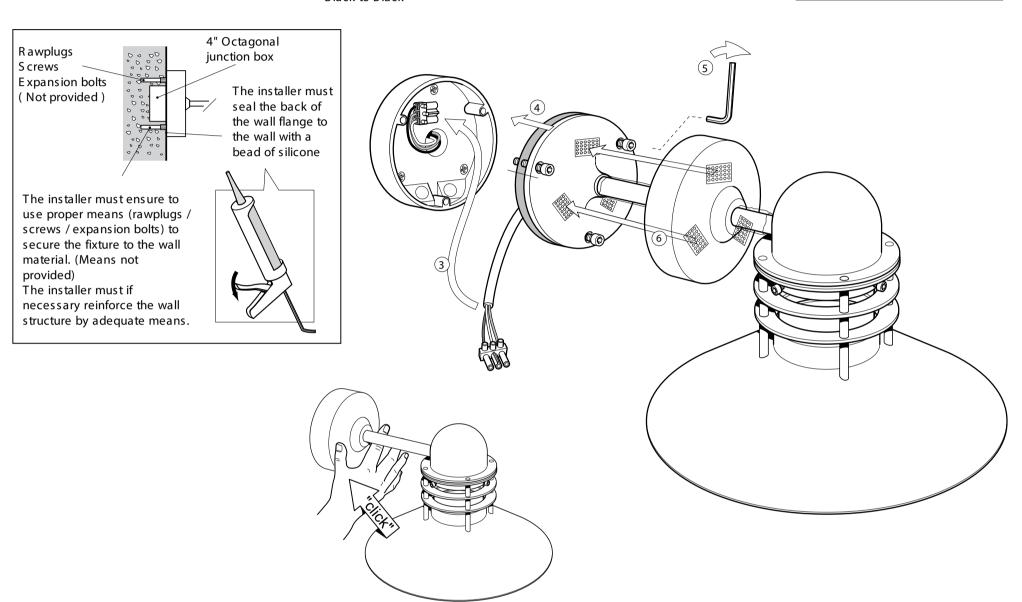

|---------|--------|---------------------------|---------------------|
| 1/15W LED/A-19/ Medium | 120V    | 11 Lbs | Cl. I, grounded           | IP 44, Wet location |

## Recommended cleaning substances:

Wipe off dust with a dry, soft cloth. Remove greasy spots etc. with a soft cloth dampened in lukewarm water (<122° F/ 50° C) with a mild detergent. Never use detergents containing abrasives and solvents.

Warning: Scouring powder and similar substances will scratch surfaces.

All installation is subject to local code and jurisdiction.



Louis Poulsen A/S disclaims any liability if a half mirror light bulb is used. This type of light source reflects the heat and may damage/melt parts of the fixture.



## **CONNECT WIRES** TO JUNCTION BOX IN WALL







- White to White
- Black to Black