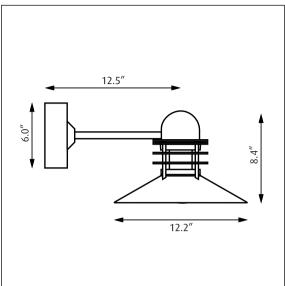

## **Design** Alfred Homann

| Light source           | Voltage | Weight | Electric shock protection | Ingress protection  |
|------------------------|---------|--------|---------------------------|---------------------|
| 1/15W LED/A-19/ Medium | 120V    | 11 Lbs | Cl. I, grounded           | IP 44, Wet location |