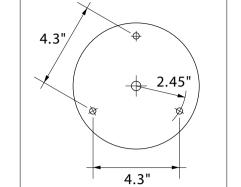

protection  |
|------------------------|---------|--------|---------------------------|---------------------|
| 1/15W LED/A-19/ Medium | 120V    | 11 Lbs | Cl. I, grounded           | IP 44, Wet location |

## Recommended cleaning substances:

Wipe off dust with a dry, soft cloth. Remove greasy spots etc. with a soft cloth dampened in lukewarm water (<122° F/ 50° C) with a mild detergent. Never use detergents containing abrasives and solvents.

Warning: Scouring powder and similar substances will scratch surfaces.

All installation is subject to local code and jurisdiction.



Louis Poulsen A/S disclaims any liability if a half mirror light bulb is used. This type of light source reflects the heat and may damage/melt parts of the fixture.



## **CONNECT WIRES** TO JUNCTION BOX IN WALL







- White to White
- Black to Black