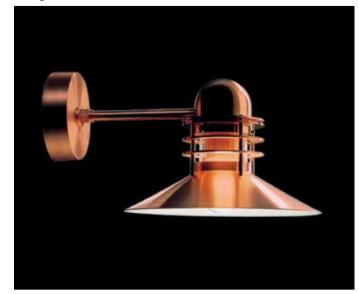

## **Design** Alfred Homann

| Light source           | Voltage | Weight | Electric shock protection | Ingress protection  |
|------------------------|---------|--------|---------------------------|---------------------|
| 1/15W LED/A-19/ Medium | 120V    | 11 Lbs | Cl. I, grounded           | IP 44, Wet location |