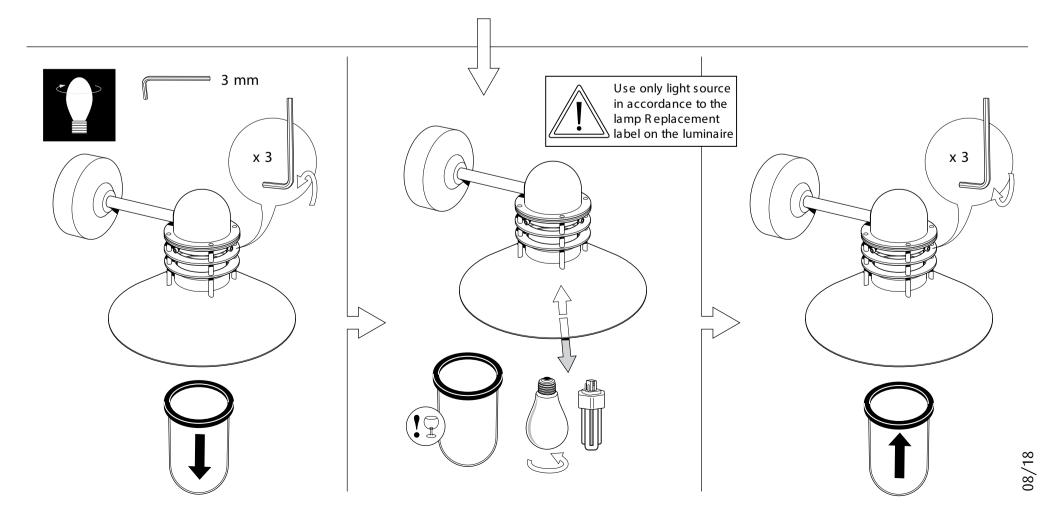

Warning: Scouring powder and similar substances will scratch surfaces.

All installation is subject to local code and jurisdiction.

Louis Poulsen A/S disclaims any liability if a half mirror light bulb is used. This type of light source reflects the heat and may damage/melt parts of the fixture.