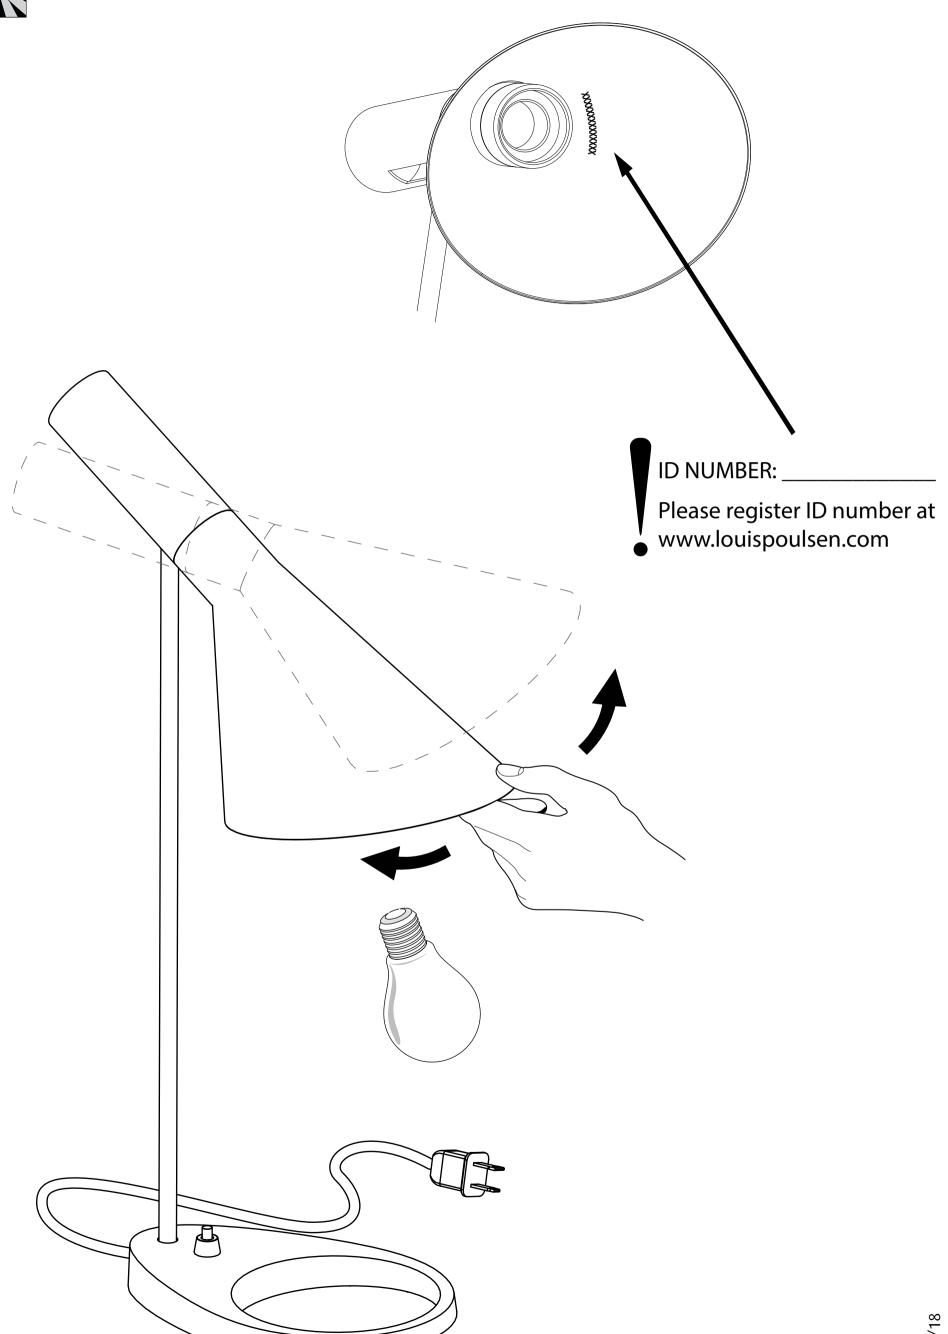

-----------------------------------------|---------|---------|---------------------------|---------------------|
| 1/15W LED/A-19/ Indicate in the second secon | 120V    | 6.0 Lbs | Cl. I                     | IP 20, Dry location |

## Recommended cleaning substances:

Wipe off dust with a dry, soft cloth. Remove greasy spots etc. with a soft cloth dampened in lukewarm water ( $<122^{\circ}$  F/  $50^{\circ}$  C) with a mild detergent. Never use detergents containing abrasives and solvents.

Warning: Scouring powder and similar substances will scratch surfaces.

All installation is subject to local code and jurisdiction.



Louis Poulsen A/S disclaims any liability if a half mirror light bulb is used. This type of light source reflects the heat and may damage/melt parts of the fixture.