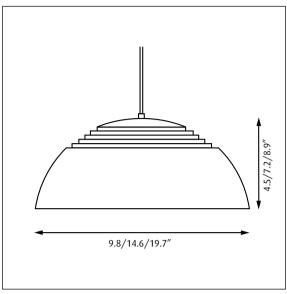

## Design Arne Jacobsen

| Light source | Voltage | Weight       | Electric shock protection | Ingress protection |
|--------------|---------|--------------|---------------------------|--------------------|
| LED          | 120V    | Max. 6,6 lbs | CL. I                     | IP 20              |