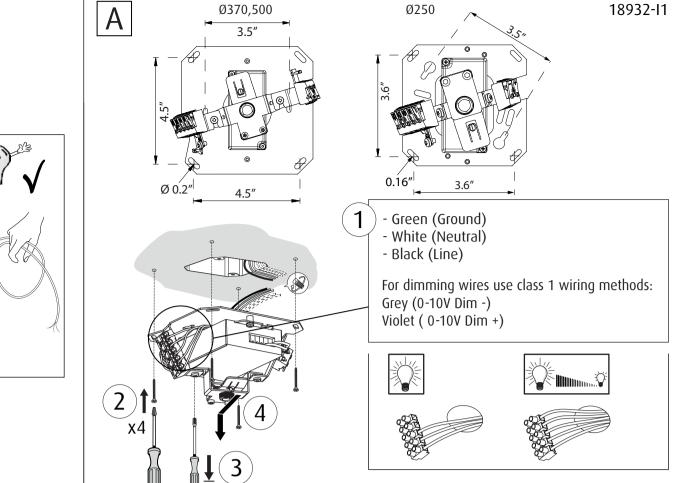

## Design Arne Jacobsen

| Light source | Voltage | Weight       | Electric shock protection | Ingress protection |
|--------------|---------|--------------|---------------------------|--------------------|
| LED          | 120V    | Max. 6,6 lbs | CL. I                     | IP 20              |