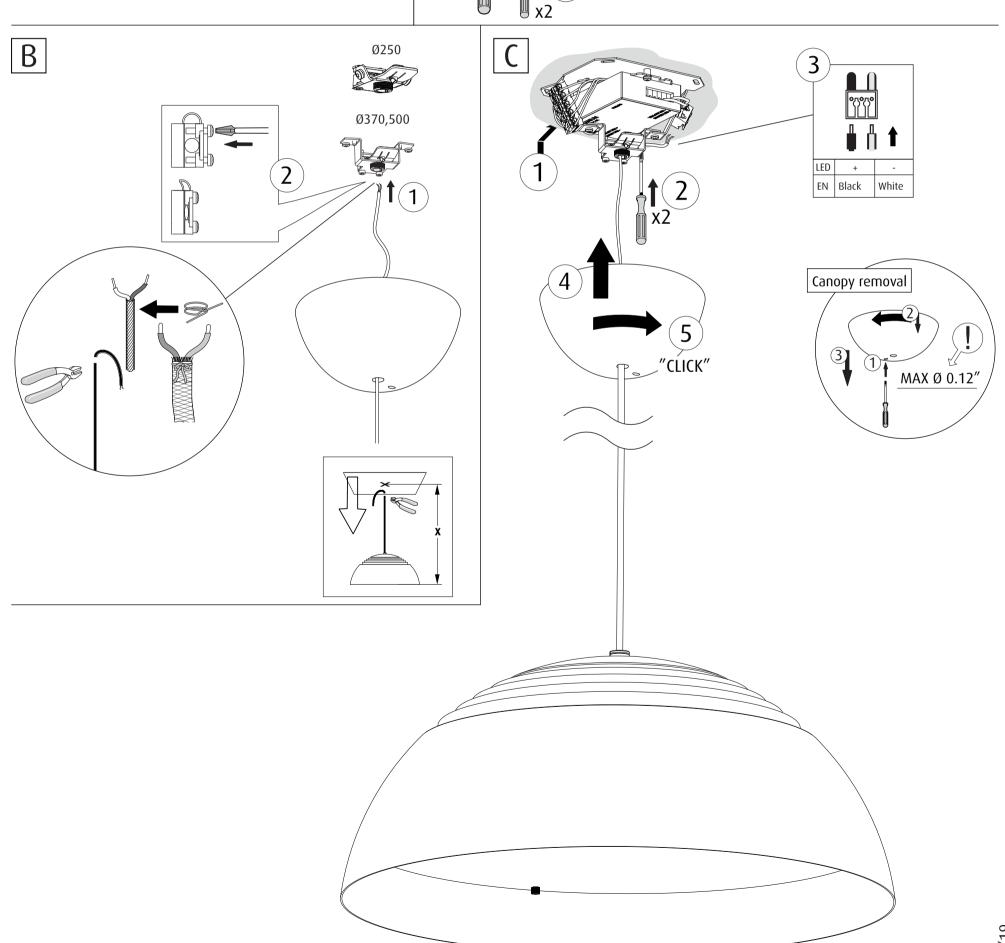

The installer must ensure that the ceiling can support the luminaire's weight. The installer must if necessary reinforce the ceiling structure by adequate means.

Due to possibility of personal injury or property damage, always contact a qualified electrician for servicing or repair of this fixture. To avoid risk of electrical shock, personal injury, or death, disconnect power to fixture before servicing.