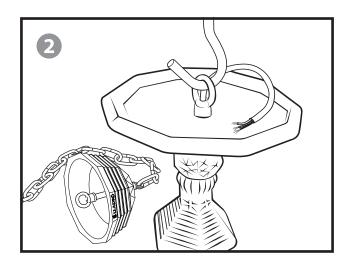

NUIT



INSTALLATION GUIDE (US)



56 - 40 - 24 - 12 LIGHTS





## **SAFETY ADVICE**

THE INSTALLATION OF THIS LIGHTING PRODUCT IMPLIES WORKING WITH HIGH VOLTAGE CURRENT.

IF YOU ARE NOT AWARE OF THE SAFETY MEASURES INVOLVED, PLEASE ASK A CERTIFIED ELECTRICIAN TO DO THE WORK.



BEFORE ANY ACTION IS DONE, MAKE SURE YOUR MAIN A.C. SWITCH IS TURNED OFF.





## FIRST OF ALL, CHECK YOUR CEILING MAXIMUM LOAD







| SIZE   | "12 L"            | "24 L"             | "40 L"             | "56 L"             |
|--------|-------------------|--------------------|--------------------|--------------------|
| WEIGHT | 8.3 Kg<br>(19 lb) | 21.2 Kg<br>(47 lb) | 27.4 Kg<br>(61 lb) | 31.8 Kg<br>(71 lb) |
|        |                   |                    |                    |                    |