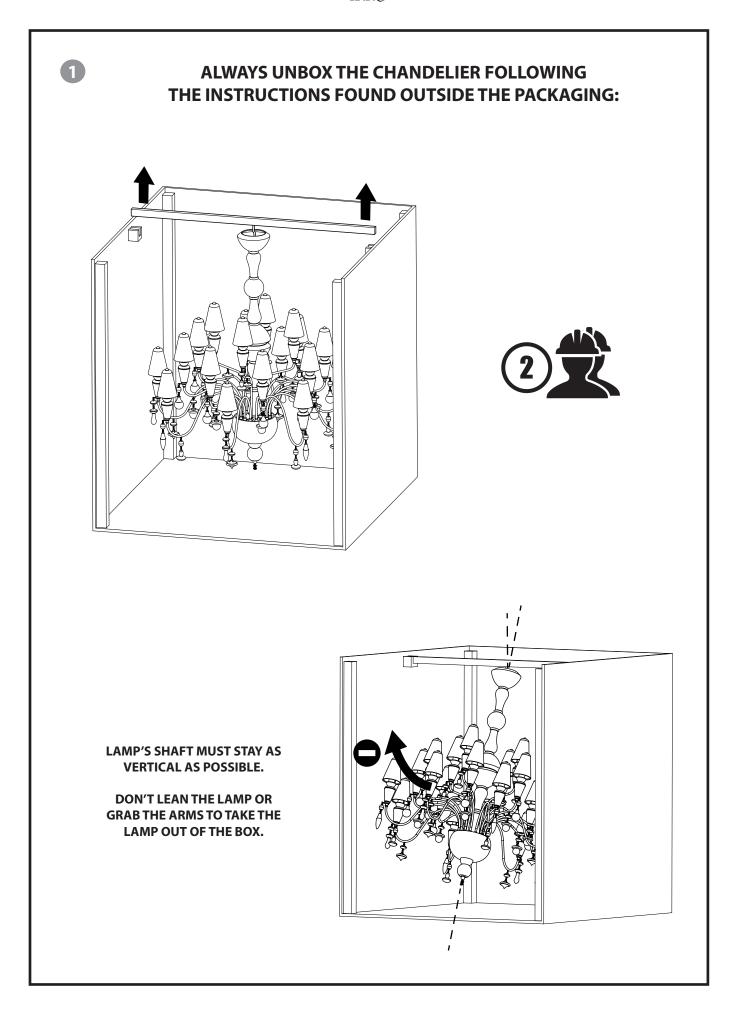

E DE NUIT



INSTALLATION GUIDE (US)



56 - 40 - 24 - 12 LIGHTS





## **SAFETY ADVICE**

THE INSTALLATION OF THIS LIGHTING PRODUCT IMPLIES WORKING WITH HIGH VOLTAGE CURRENT.

IF YOU ARE NOT AWARE OF THE SAFETY MEASURES INVOLVED, PLEASE ASK A CERTIFIED ELECTRICIAN TO DO THE WORK.



BEFORE ANY ACTION IS DONE, MAKE SURE YOUR MAIN A.C. SWITCH IS TURNED OFF.





## FIRST OF ALL, CHECK YOUR CEILING MAXIMUM LOAD







| SIZE   | "12 L"            | "24 L"             | "40 L"             | "56 L"             |
|--------|-------------------|--------------------|--------------------|--------------------|
| WEIGHT | 8.3 Kg<br>(19 lb) | 21.2 Kg<br>(47 lb) | 27.4 Kg<br>(61 lb) | 31.8 Kg<br>(71 lb) |
|        |                   |                    |                    |                    |