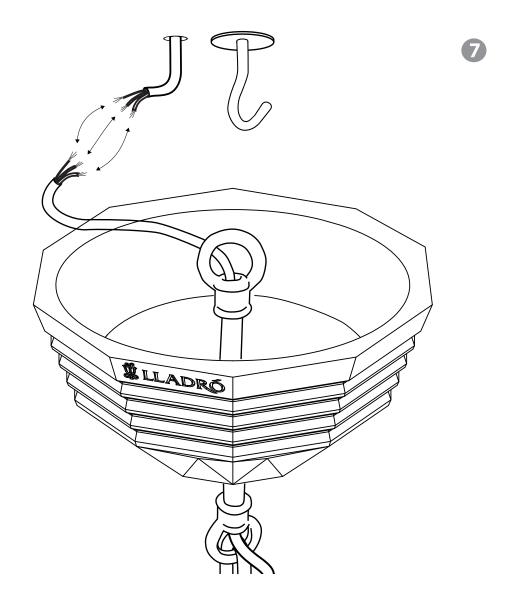

LLATION GUIDE (US)



56 - 40 - 24 - 12 LIGHTS





## **SAFETY ADVICE**

THE INSTALLATION OF THIS LIGHTING PRODUCT IMPLIES WORKING WITH HIGH VOLTAGE CURRENT.

IF YOU ARE NOT AWARE OF THE SAFETY MEASURES INVOLVED, PLEASE ASK A CERTIFIED ELECTRICIAN TO DO THE WORK.



BEFORE ANY ACTION IS DONE, MAKE SURE YOUR MAIN A.C. SWITCH IS TURNED OFF.





## FIRST OF ALL, CHECK YOUR CEILING MAXIMUM LOAD







| SIZE   | "12 L"            | "24 L"             | "40 L"             | "56 L"             |
|--------|-------------------|--------------------|--------------------|--------------------|
| WEIGHT | 8.3 Kg<br>(19 lb) | 21.2 Kg<br>(47 lb) | 27.4 Kg<br>(61 lb) | 31.8 Kg<br>(71 lb) |
|        |                   |                    |                    |                    |