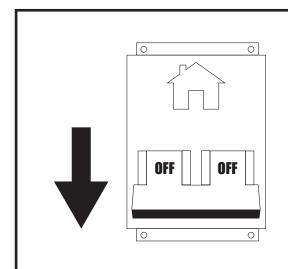

## CHANDELIER BELLE DE NUIT



INSTALLATION GUIDE (US)



56 - 40 - 24 - 12 LIGHTS





## **SAFETY ADVICE**

THE INSTALLATION OF THIS LIGHTING PRODUCT IMPLIES WORKING WITH HIGH VOLTAGE CURRENT.

IF YOU ARE NOT AWARE OF THE SAFETY MEASURES INVOLVED, PLEASE ASK A CERTIFIED ELECTRICIAN TO DO THE WORK.



BEFORE ANY ACTION IS DONE, MAKE SURE YOUR MAIN A.C. SWITCH IS TURNED OFF.





## FIRST OF ALL, CHECK YOUR CEILING MAXIMUM LOAD







| SIZE   | "12 L"            | "24 L"             | "40 L"             | "56 L"             |
|--------|-------------------|--------------------|--------------------|--------------------|
| WEIGHT | 8.3 Kg<br>(19 lb) | 21.2 Kg<br>(47 lb) | 27.4 Kg<br>(61 lb) | 31.8 Kg<br>(71 lb) |
|        |                   |                    |                    |                    |