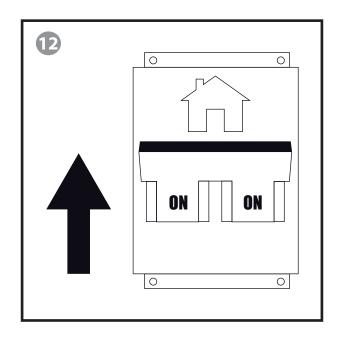

S)



56 - 40 - 24 - 12 LIGHTS





## **SAFETY ADVICE**

THE INSTALLATION OF THIS LIGHTING PRODUCT IMPLIES WORKING WITH HIGH VOLTAGE CURRENT.

IF YOU ARE NOT AWARE OF THE SAFETY MEASURES INVOLVED, PLEASE ASK A CERTIFIED ELECTRICIAN TO DO THE WORK.



BEFORE ANY ACTION IS DONE, MAKE SURE YOUR MAIN A.C. SWITCH IS TURNED OFF.





## FIRST OF ALL, CHECK YOUR CEILING MAXIMUM LOAD







| SIZE   | "12 L"            | "24 L"             | "40 L"             | "56 L"             |
|--------|-------------------|--------------------|--------------------|--------------------|
| WEIGHT | 8.3 Kg<br>(19 lb) | 21.2 Kg<br>(47 lb) | 27.4 Kg<br>(61 lb) | 31.8 Kg<br>(71 lb) |
|        |                   |                    |                    |                    |