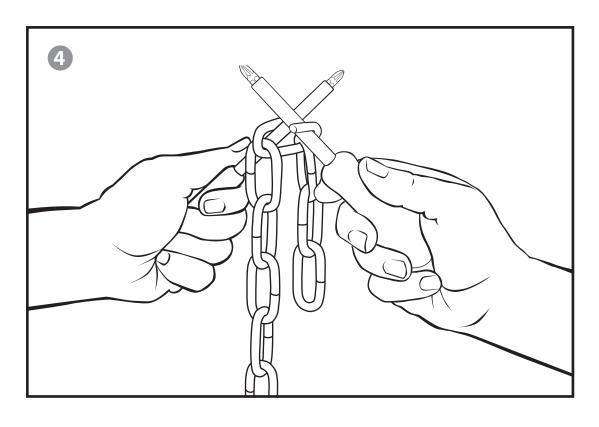

T



INSTALLATION GUIDE (US)



56 - 40 - 24 - 12 LIGHTS





## **SAFETY ADVICE**

THE INSTALLATION OF THIS LIGHTING PRODUCT IMPLIES WORKING WITH HIGH VOLTAGE CURRENT.

IF YOU ARE NOT AWARE OF THE SAFETY MEASURES INVOLVED, PLEASE ASK A CERTIFIED ELECTRICIAN TO DO THE WORK.



BEFORE ANY ACTION IS DONE, MAKE SURE YOUR MAIN A.C. SWITCH IS TURNED OFF.





## FIRST OF ALL, CHECK YOUR CEILING MAXIMUM LOAD







| SIZE   | "12 L"            | "24 L"             | "40 L"             | "56 L"             |
|--------|-------------------|--------------------|--------------------|--------------------|
| WEIGHT | 8.3 Kg<br>(19 lb) | 21.2 Kg<br>(47 lb) | 27.4 Kg<br>(61 lb) | 31.8 Kg<br>(71 lb) |
|        |                   |                    |                    |                    |