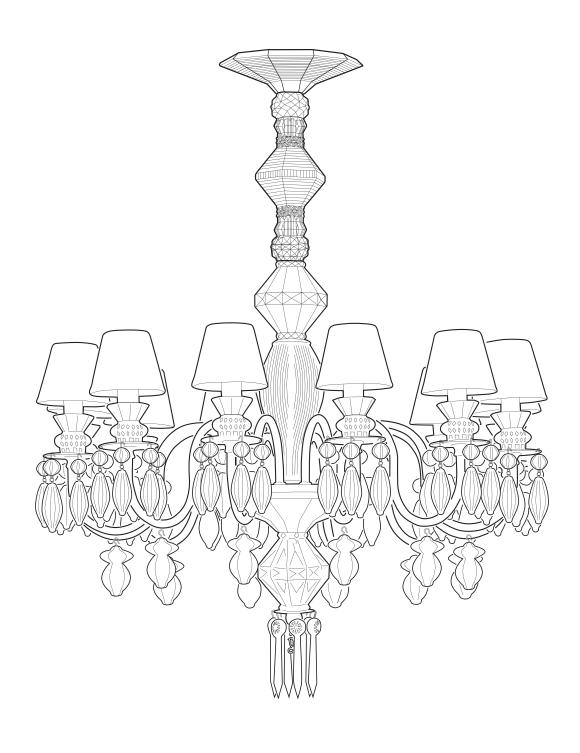

## CHANDELIER BELLE DE NUIT



INSTALLATION GUIDE (US)



56 - 40 - 24 - 12 LIGHTS





## **SAFETY ADVICE**

THE INSTALLATION OF THIS LIGHTING PRODUCT IMPLIES WORKING WITH HIGH VOLTAGE CURRENT.

IF YOU ARE NOT AWARE OF THE SAFETY MEASURES INVOLVED, PLEASE ASK A CERTIFIED ELECTRICIAN TO DO THE WORK.



BEFORE ANY ACTION IS DONE, MAKE SURE YOUR MAIN A.C. SWITCH IS TURNED OFF.





## FIRST OF ALL, CHECK YOUR CEILING MAXIMUM LOAD







| SIZE   | "12 L"            | "24 L"             | "40 L"             | "56 L"             |
|--------|-------------------|--------------------|--------------------|--------------------|
| WEIGHT | 8.3 Kg<br>(19 lb) | 21.2 Kg<br>(47 lb) | 27.4 Kg<br>(61 lb) | 31.8 Kg<br>(71 lb) |
|        |                   |                    |                    |                    |