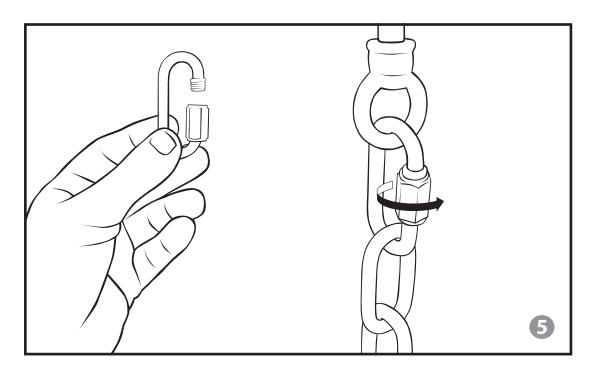

INSTALLATION GUIDE (US)



56 - 40 - 24 - 12 LIGHTS





## **SAFETY ADVICE**

THE INSTALLATION OF THIS LIGHTING PRODUCT IMPLIES WORKING WITH HIGH VOLTAGE CURRENT.

IF YOU ARE NOT AWARE OF THE SAFETY MEASURES INVOLVED, PLEASE ASK A CERTIFIED ELECTRICIAN TO DO THE WORK.



BEFORE ANY ACTION IS DONE, MAKE SURE YOUR MAIN A.C. SWITCH IS TURNED OFF.





## FIRST OF ALL, CHECK YOUR CEILING MAXIMUM LOAD







| SIZE   | "12 L"            | "24 L"             | "40 L"             | "56 L"             |
|--------|-------------------|--------------------|--------------------|--------------------|
| WEIGHT | 8.3 Kg<br>(19 lb) | 21.2 Kg<br>(47 lb) | 27.4 Kg<br>(61 lb) | 31.8 Kg<br>(71 lb) |
|        |                   |                    |                    |                    |