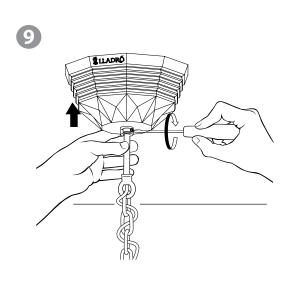

GUIDE (US)



56 - 40 - 24 - 12 LIGHTS





## **SAFETY ADVICE**

THE INSTALLATION OF THIS LIGHTING PRODUCT IMPLIES WORKING WITH HIGH VOLTAGE CURRENT.

IF YOU ARE NOT AWARE OF THE SAFETY MEASURES INVOLVED, PLEASE ASK A CERTIFIED ELECTRICIAN TO DO THE WORK.



BEFORE ANY ACTION IS DONE, MAKE SURE YOUR MAIN A.C. SWITCH IS TURNED OFF.





## FIRST OF ALL, CHECK YOUR CEILING MAXIMUM LOAD







| SIZE   | "12 L"            | "24 L"             | "40 L"             | "56 L"             |
|--------|-------------------|--------------------|--------------------|--------------------|
| WEIGHT | 8.3 Kg<br>(19 lb) | 21.2 Kg<br>(47 lb) | 27.4 Kg<br>(61 lb) | 31.8 Kg<br>(71 lb) |
|        |                   |                    |                    |                    |