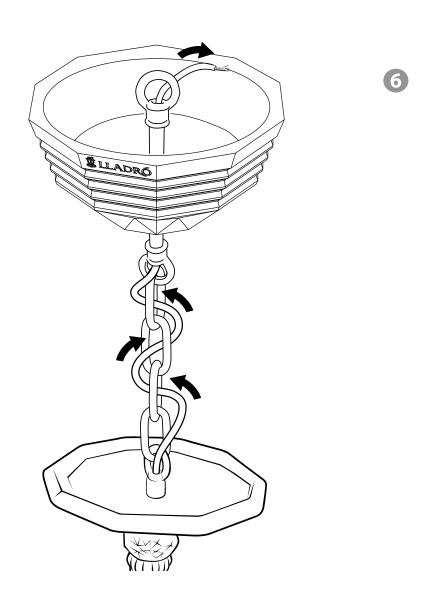

NSTALLATION GUIDE (US)



56 - 40 - 24 - 12 LIGHTS





## **SAFETY ADVICE**

THE INSTALLATION OF THIS LIGHTING PRODUCT IMPLIES WORKING WITH HIGH VOLTAGE CURRENT.

IF YOU ARE NOT AWARE OF THE SAFETY MEASURES INVOLVED, PLEASE ASK A CERTIFIED ELECTRICIAN TO DO THE WORK.



BEFORE ANY ACTION IS DONE, MAKE SURE YOUR MAIN A.C. SWITCH IS TURNED OFF.





## FIRST OF ALL, CHECK YOUR CEILING MAXIMUM LOAD







| SIZE   | "12 L"            | "24 L"             | "40 L"             | "56 L"             |
|--------|-------------------|--------------------|--------------------|--------------------|
| WEIGHT | 8.3 Kg<br>(19 lb) | 21.2 Kg<br>(47 lb) | 27.4 Kg<br>(61 lb) | 31.8 Kg<br>(71 lb) |
|        |                   |                    |                    |                    |