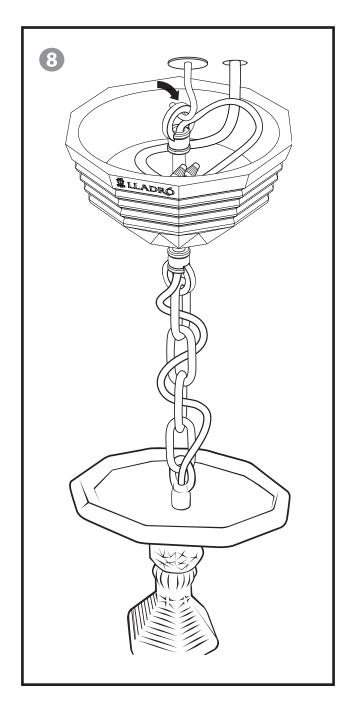

N GUIDE (US)



56 - 40 - 24 - 12 LIGHTS





## **SAFETY ADVICE**

THE INSTALLATION OF THIS LIGHTING PRODUCT IMPLIES WORKING WITH HIGH VOLTAGE CURRENT.

IF YOU ARE NOT AWARE OF THE SAFETY MEASURES INVOLVED, PLEASE ASK A CERTIFIED ELECTRICIAN TO DO THE WORK.



BEFORE ANY ACTION IS DONE, MAKE SURE YOUR MAIN A.C. SWITCH IS TURNED OFF.





## FIRST OF ALL, CHECK YOUR CEILING MAXIMUM LOAD







| SIZE   | "12 L"            | "24 L"             | "40 L"             | "56 L"             |
|--------|-------------------|--------------------|--------------------|--------------------|
| WEIGHT | 8.3 Kg<br>(19 lb) | 21.2 Kg<br>(47 lb) | 27.4 Kg<br>(61 lb) | 31.8 Kg<br>(71 lb) |
|        |                   |                    |                    |                    |