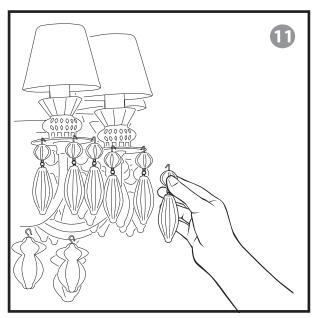

(US)



56 - 40 - 24 - 12 LIGHTS





## **SAFETY ADVICE**

THE INSTALLATION OF THIS LIGHTING PRODUCT IMPLIES WORKING WITH HIGH VOLTAGE CURRENT.

IF YOU ARE NOT AWARE OF THE SAFETY MEASURES INVOLVED, PLEASE ASK A CERTIFIED ELECTRICIAN TO DO THE WORK.



BEFORE ANY ACTION IS DONE, MAKE SURE YOUR MAIN A.C. SWITCH IS TURNED OFF.





## FIRST OF ALL, CHECK YOUR CEILING MAXIMUM LOAD







| SIZE   | "12 L"            | "24 L"             | "40 L"             | "56 L"             |
|--------|-------------------|--------------------|--------------------|--------------------|
| WEIGHT | 8.3 Kg<br>(19 lb) | 21.2 Kg<br>(47 lb) | 27.4 Kg<br>(61 lb) | 31.8 Kg<br>(71 lb) |
|        |                   |                    |                    |                    |