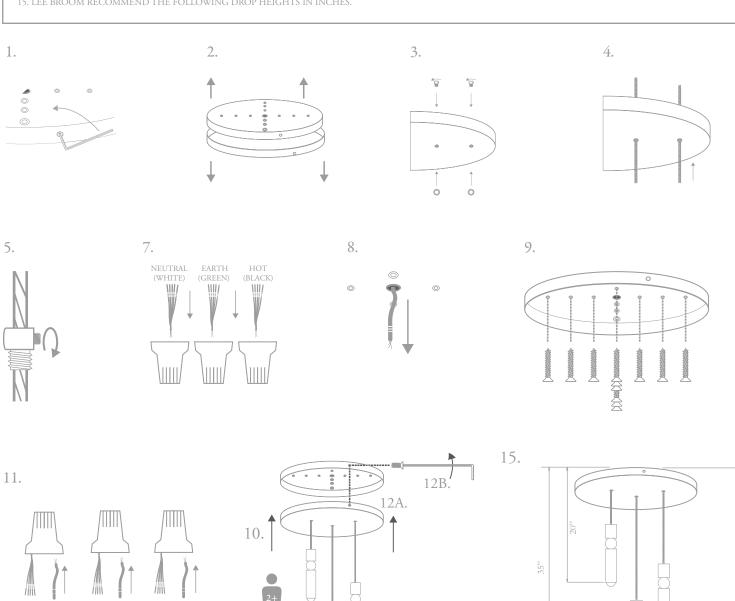

## ASSEMBLY - MUST BE INSTALLED BY A PROFESSIONAL, QUALIFIED ELECTRICIAN

- 1. UNSCREW THE X3 SCREWS FROM THE SIDE OF THE CEILING CANOPY USING THE PROVIDED ALLEN KEY.
- SEPARATE THE CHANDELIER BASE CANOPY FROM THE TOP CANOPY.
- SCREW CORD GRIPS INTO THE THREE HOLES ON THE INSIDE OF THE BASE CANOPY. FIX INTO POSITION BY SCREWING THE CORD GRIP NUTS TO THE UNDERSIDE OF THE BASE CANOPY.
- 4. SET PENDANT LENGTHS BY THREADING CABLE THROUGH CORD GRIPS ON BASE CANOPY.
- 5. SECURE PENDANT LENGTHS BY LOCKING THE CABLE GRIPS.
- 6. TERMINATE MAINS CONNECTION WIRES AT SUITABLE JUNCTION BOX OR BESA BOX.
- 7. CONNECT ALL FULCRUM PENDANT HOT, NEUTRAL AND EARTH WIRES INTO THE SUITABLE POINTS IN THE WIRE NUTS PROVIDED.
- 8. FEED MAINS WIRE THROUGH THE CENTRAL HOLE OF THE TOP CANOPY.
- 9. FIT TOP CANOPY TO CEILING. IT IS RECOMMENDED THAT THE CANOPY IS FITTED DIRECTLY INTO A CEILING JOIST. DIFFERENT CEILINGS REQUIRE DIFFERENT TYPES OF FITTINGS ALWAYS CHOOSE SCREWS AND RAWL PLUGS THAT ARE APPROPRIATE FOR THE SURFACE MATERIAL.
- 10. LIFT THE BASE CANOPY WITH THE FULCRUM PENDANTS ATTACHED UP TO THE TOP CANOPY. (THIS REQUIRES X2 PEOPLE)
- 11. CONNECT THE TERMINATED MAINS WIRES TO WIRE NUTS, ONCE ALL WIRES ARE CONNECTED FIT WIRE NUTS INSIDE THE JUNCTION BOX.
- 12. A) ALIGN THE SCREW HOLES ON THE SIDE OF THE BOTTOM CANOPY WITH THE SIDE HOLES ON THE TOP CANOPY.
  - B) ONCE IN POSITION USE ALLEN KEY SCREWS TO FIX.

NEUTRAL

(WHITE)

EARTH

НОТ

(BLACK)

- 13. FIT BULBS INTO LAMP HOLDERS. THREE 2 WATT LED LAMPS ARE SUPPLIED. THIS LAMP IS RECOMMENDED BY LEE BROOM TO ENSURE THE BEST SHAPE AND COLOUR TEMPERATURE FOR YOUR FULCRUM PENDANT.
- 14. TO CHANGE THE LIGHT BULBS ENSURE THE POWER TO FULCRUM CHANDELIER IS SWITCHED OFF. FOR REPLACEMENT BULBS GO TO WWW.LEEBROOM.COM.
- 15. LEE BROOM RECOMMEND THE FOLLOWING DROP HEIGHTS IN INCHES.