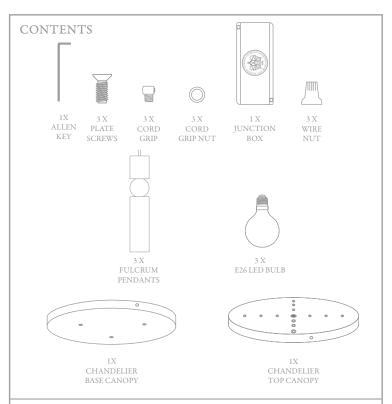

## ASSEMBLY - MUST BE INSTALLED BY A PROFESSIONAL, QUALIFIED ELECTRICIAN

- 1. UNSCREW THE X3 SCREWS FROM THE SIDE OF THE CEILING CANOPY USING THE PROVIDED ALLEN KEY.
- SEPARATE THE CHANDELIER BASE CANOPY FROM THE TOP CANOPY.
- SCREW CORD GRIPS INTO THE THREE HOLES ON THE INSIDE OF THE BASE CANOPY. FIX INTO POSITION BY SCREWING THE CORD GRIP NUTS TO THE UNDERSIDE OF THE BASE CANOPY.
- 4. SET PENDANT LENGTHS BY THREADING CABLE THROUGH CORD GRIPS ON BASE CANOPY.
- 5. SECURE PENDANT LENGTHS BY LOCKING THE CABLE GRIPS.
- 6. TERMINATE MAINS CONNECTION WIRES AT SUITABLE JUNCTION BOX OR BESA BOX.
- 7. CONNECT ALL FULCRUM PENDANT HOT, NEUTRAL AND EARTH WIRES INTO THE SUITABLE POINTS IN THE WIRE NUTS PROVIDED.
- 8. FEED MAINS WIRE THROUGH THE CENTRAL HOLE OF THE TOP CANOPY.
- 9. FIT TOP CANOPY TO CEILING. IT IS RECOMMENDED THAT THE CANOPY IS FITTED DIRECTLY INTO A CEILING JOIST. DIFFERENT CEILINGS REQUIRE DIFFERENT TYPES OF FITTINGS ALWAYS CHOOSE SCREWS AND RAWL PLUGS THAT ARE APPROPRIATE FOR THE SURFACE MATERIAL.
- 10. LIFT THE BASE CANOPY WITH THE FULCRUM PENDANTS ATTACHED UP TO THE TOP CANOPY. (THIS REQUIRES X2 PEOPLE)
- 11. CONNECT THE TERMINATED MAINS WIRES TO WIRE NUTS, ONCE ALL WIRES ARE CONNECTED FIT WIRE NUTS INSIDE THE JUNCTION BOX.
- 12. A) ALIGN THE SCREW HOLES ON THE SIDE OF THE BOTTOM CANOPY WITH THE SIDE HOLES ON THE TOP CANOPY.
  - B) ONCE IN POSITION USE ALLEN KEY SCREWS TO FIX.