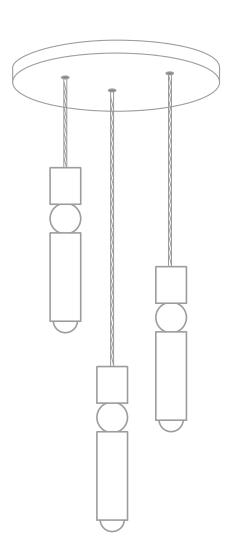

## LEE BROOM

FULCRUM CHANDELIER

## ASSEMBLY - MUST BE INSTALLED BY A PROFESSIONAL, QUALIFIED ELECTRICIAN

- 1. UNSCREW THE X3 SCREWS FROM THE SIDE OF THE CEILING CANOPY USING THE PROVIDED ALLEN KEY.
- SEPARATE THE CHANDELIER BASE CANOPY FROM THE TOP CANOPY.
- SCREW CORD GRIPS INTO THE THREE HOLES ON THE INSIDE OF THE BASE CANOPY. FIX INTO POSITION BY SCREWING THE CORD GRIP NUTS TO THE UNDERSIDE OF THE BASE CANOPY.
- 4. SET PENDANT LENGTHS BY THREADING CABLE THROUGH CORD GRIPS ON BASE CANOPY.
- 5. SECURE PENDANT LENGTHS BY LOCKING THE CABLE GRIPS.
- 6. TERMINATE MAINS CONNECTION WIRES AT SUITABLE JUNCTION BOX OR BESA BOX.
- 7. CONNECT ALL FULCRUM PENDANT HOT, NEUTRAL AND EARTH WIRES INTO THE SUITABLE POINTS IN THE WIRE NUTS PROVIDED.
- 8. FEED MAINS WIRE THROUGH THE CENTRAL HOLE OF THE TOP CANOPY.
- 9. FIT TOP CANOPY TO CEILING. IT IS RECOMMENDED THAT THE CANOPY IS FITTED DIRECTLY INTO A CEILING JOIST. DIFFERENT CEILINGS REQUIRE DIFFERENT TYPES OF FITTINGS ALWAYS CHOOSE SCREWS AND RAWL PLUGS THAT ARE APPROPRIATE FOR THE SURFACE MATERIAL.
- 10. LIFT THE BASE CANOPY WITH THE FULCRUM PENDANTS ATTACHED UP TO THE TOP CANOPY. (THIS REQUIRES X2 PEOPLE)
- 11. CONNECT THE TERMINATED MAINS WIRES TO WIRE NUTS, ONCE ALL WIRES ARE CONNECTED FIT WIRE NUTS INSIDE THE JUNCTION BOX.
- 12. A) ALIGN THE SCREW HOLES ON THE SIDE OF THE BOTTOM CANOPY WITH THE SIDE HOLES ON THE TOP CANOPY.
  - B) ONCE IN POSITION USE ALLEN KEY SCREWS TO FIX.