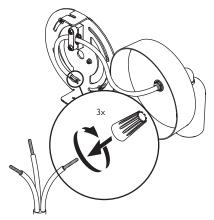

# TERMINATE ALL MAINS WIRES BEFORE INSTALLATION

- Unscrew and remove the grub screw from the side of the wall fitting by using the Allen key supplied. Ensure to keep the grub screw safe for reassembly.
- Separate the back plate from the wall fitting by turning the back plate anti-clockwise and pull apart.
- Mount the back plate to the required position on the wall.
  Always use the appropriate fixing for the wall material you are fixing to. Fixings not supplied.
- Make electrical connections to the correct wires using the wire connectors provided.
- 5. Reassemble the wall fitting to the back plate. First locate the pin inside the wall fitting into the slot of the back plate.
- 6. (A) Turn whole fitting clockwise until the holes on wall fitting and back plate align. (B) Insert and screw hex socket screw into side of the wall fitting ensuring it is fixed securely.
- 7. Finally screw the Crystal Bulb unit into the wall fitting.