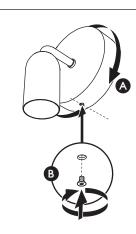

# TERMINATE ALL MAINS WIRES BEFORE INSTALLATION

- Unscrew and remove the grub screw from the side of the wall fitting by using the Allen key supplied. Ensure to keep the grub screw safe for reassembly.
- Separate the back plate from the wall fitting by turning the back plate anti-clockwise and pull apart.
- Mount the back plate to the required position on the wall.
  Always use the appropriate fixing for the wall material you are fixing to. Fixings not supplied.
- Make electrical connections to the correct wires using the wire connectors provided.
- 5. Reassemble the wall fitting to the back plate. First locate the pin inside the wall fitting into the slot of the back plate.
- 6. (A) Turn whole fitting clockwise until the holes on wall fitting and back plate align. (B) Insert and screw hex socket screw into side of the wall fitting ensuring it is fixed securely.
- 7. Finally screw the Crystal Bulb unit into the wall fitting.