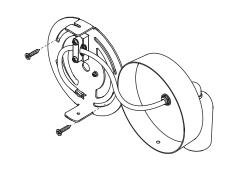

# TERMINATE ALL MAINS WIRES BEFORE INSTALLATION

- Unscrew and remove the grub screw from the side of the wall fitting by using the Allen key supplied. Ensure to keep the grub screw safe for reassembly.
- Separate the back plate from the wall fitting by turning the back plate anti-clockwise and pull apart.
- Mount the back plate to the required position on the wall.
  Always use the appropriate fixing for the wall material you are fixing to. Fixings not supplied.
- Make electrical connections to the correct wires using the wire connectors provided.
- 5. Reassemble the wall fitting to the back plate. First locate the pin inside the wall fitting into the slot of the back plate.
- 6. (A) Turn whole fitting clockwise until the holes on wall fitting and back plate align. (B) Insert and screw hex socket screw into side of the wall fitting ensuring it is fixed securely.
- 7. Finally screw the Crystal Bulb unit into the wall fitting.