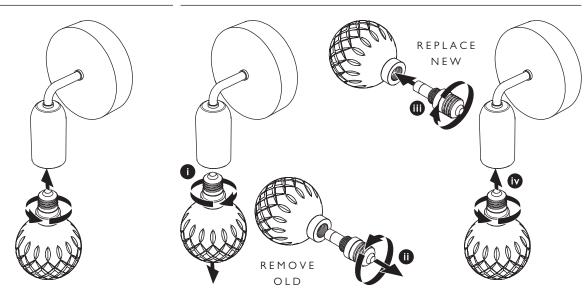

### BULB REPLACEMENT

- Please visit WWW.LEEBROOM.COM to purchase. replacement E26 2w LED Bulbs.
- DO NOT use with a halogen bulb.
- Maximum wattage 2w LED, 110-130v.
- Make sure the Crystal Bulb Wall Light is switched off and ensure the Crystal Bulb and E26 2w LED Bulb has cooled down before handling.
- To replace bulb:
- i. Unscrew the Crystal Bulb unit from the wall fitting.
- ii. Unscrew the E26 2w LED Bulb from the Crystal Bulb globe.
- iii. Screw new E26 2w LED Bulb into the Crystal Bulb globe.
- iv. Finally screw the Crystal Bulb unit back into the wall fitting.