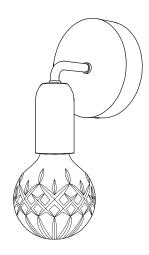

# CRYSTAL BULB WALL LIGHT

### ATTENTION! BEFORE YOU START

- The Crystal Bulb Wall Light must be installed by a qualified electrician.
- Ensure power supply is disconnected prior to installation.
- This product is for interior use only and should be installed in a dry environment only.
- Bulb is supplied.
- When switched on the Crystal Bulb Wall Light may become hot.
- Please read the instructions carefully before you commence install and retain them for future reference.