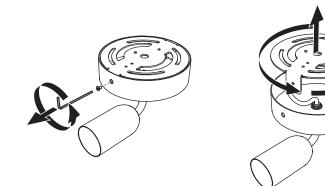

# TERMINATE ALL MAINS WIRES BEFORE INSTALLATION

- Unscrew and remove the grub screw from the side of the wall fitting by using the Allen key supplied. Ensure to keep the grub screw safe for reassembly.
- Separate the back plate from the wall fitting by turning the back plate anti-clockwise and pull apart.
- Mount the back plate to the required position on the wall.
  Always use the appropriate fixing for the wall material you are fixing to. Fixings not supplied.
- Make electrical connections to the correct wires using the wire connectors provided.
- 5. Reassemble the wall fitting to the back plate. First locate the pin inside the wall fitting into the slot of the back plate.
- 6. (A) Turn whole fitting clockwise until the holes on wall fitting and back plate align. (B) Insert and screw hex socket screw into side of the wall fitting ensuring it is fixed securely.
- 7. Finally screw the Crystal Bulb unit into the wall fitting.