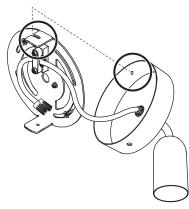

# TERMINATE ALL MAINS WIRES BEFORE INSTALLATION

- Unscrew and remove the grub screw from the side of the wall fitting by using the Allen key supplied. Ensure to keep the grub screw safe for reassembly.
- Separate the back plate from the wall fitting by turning the back plate anti-clockwise and pull apart.
- Mount the back plate to the required position on the wall.
  Always use the appropriate fixing for the wall material you are fixing to. Fixings not supplied.
- Make electrical connections to the correct wires using the wire connectors provided.
- 5. Reassemble the wall fitting to the back plate. First locate the pin inside the wall fitting into the slot of the back plate.
- 6. (A) Turn whole fitting clockwise until the holes on wall fitting and back plate align. (B) Insert and screw hex socket screw into side of the wall fitting ensuring it is fixed securely.
- 7. Finally screw the Crystal Bulb unit into the wall fitting.