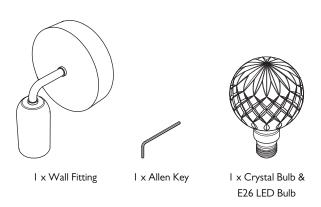

## ASSEMBLY - please see associated diagrams overleaf

# TERMINATE ALL MAINS WIRES BEFORE INSTALLATION

- Unscrew and remove the grub screw from the side of the wall fitting by using the Allen key supplied. Ensure to keep the grub screw safe for reassembly.
- Separate the back plate from the wall fitting by turning the back plate anti-clockwise and pull apart.
- Mount the back plate to the required position on the wall.
  Always use the appropriate fixing for the wall material you are fixing to. Fixings not supplied.
- Make electrical connections to the correct wires using the wire connectors provided.
- 5. Reassemble the wall fitting to the back plate. First locate the pin inside the wall fitting into the slot of the back plate.
- 6. (A) Turn whole fitting clockwise until the holes on wall fitting and back plate align. (B) Insert and screw hex socket screw into side of the wall fitting ensuring it is fixed securely.
- 7. Finally screw the Crystal Bulb unit into the wall fitting.