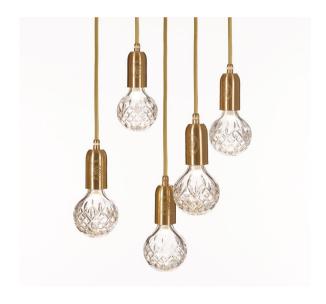

# CRYSTAL BULB CHANDELIER 5 PIECE

#### Name

Crystal Bulb Chandelier 5 Piece

| Product Code                         | 110-130v | 220-240v |
|--------------------------------------|----------|----------|
| Clear Crystal Bulb Brushed Brass     | CB0141   | CB0041   |
| Frosted Crystal Bulb Brushed Brass   | CB0142   | CB0042   |
| Clear Crystal Bulb Polished Chrome   | CB0145   | CB0045   |
| Frosted Crystal Bulb Polished Chrome | CB0146   | CB0046   |

#### Materials

Clear or frosted lead crystal, steel