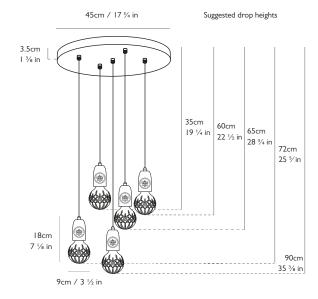

### Dimensions

 $5 \times H 18 \text{cm} \times Dia 9 \text{cm} / H 7 \frac{1}{8} \text{in} \times Dia 3 \frac{1}{2} \text{in}$ 

# Suspension

Length: 5 x 300cm / 118 1/8 in

Adjustable cord

Fabric outer in matching finish

#### Ceiling Plate / Canopy

H 3.5cm x Dia 45cm / H 13/8 in x Dia 17 3/4 in

Round steel in satin white finish