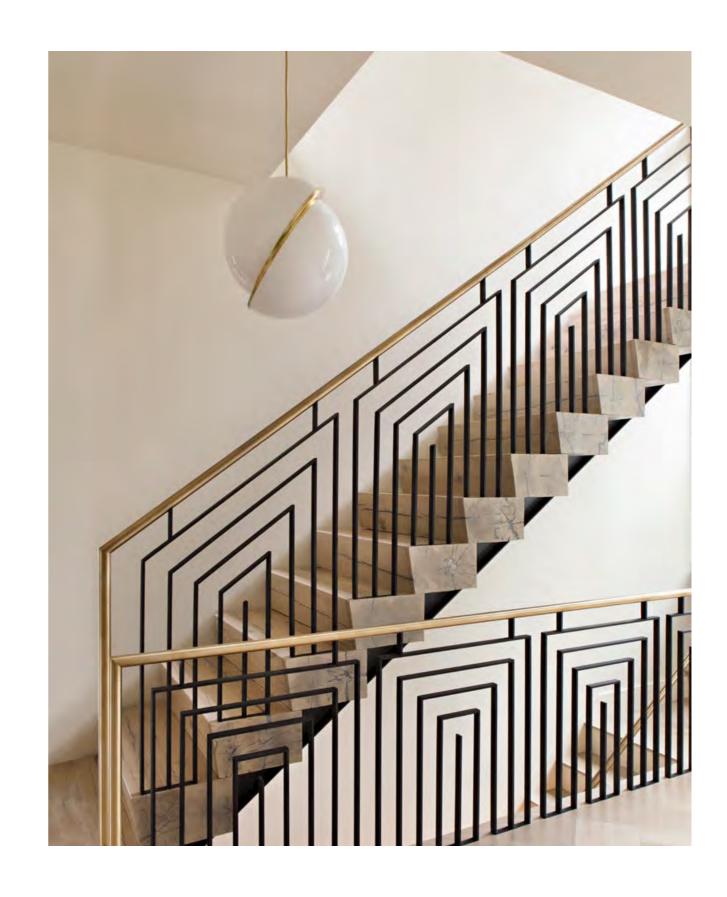

## CRESCENT

A new twist on the classic globe light, Crescent Light is an illuminated sphere sliced asymmetrically in half to reveal a crescent-shaped brushed brass fascia. At 40cm / 15 <sup>3</sup>/<sub>4</sub> inch diameter and containing a high power LED bulb, Crescent Light has presence and luminosity, seamlessly combining the solid and the opaque. Also available is the Crescent Table Lamp, nestling the sliced sphere on a ring of brushed brass.