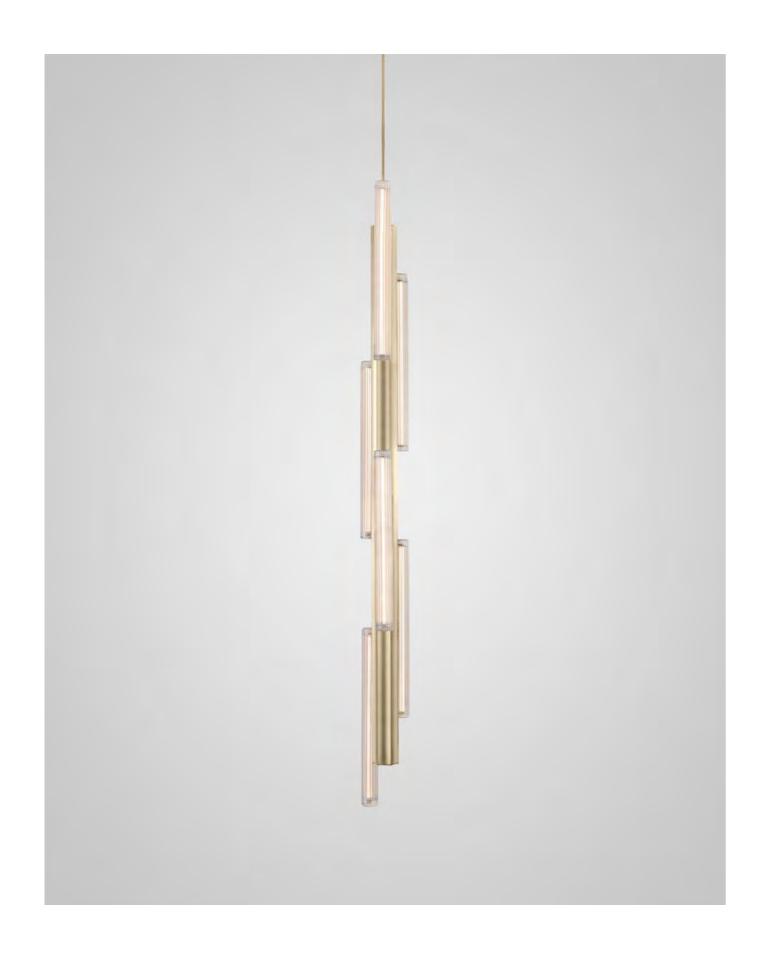

## TUBE

Skillfully milled from a single piece of Carrara marble and finished at each end with bands of brushed brass or polished chrome, Tube contains a strip of LED light source resulting in what appears to be a solid length of warm glowing stone. The unique veins of each piece of marble means no two lights are exactly the same. A handcrafted twist on the traditional fluorescent tube light. Also available as a wall mounted light.

### CRYSTAL TUBE

Composed of a decoratively patterned length of hand-cut glass capped at each end with brushed brass or polished chrome, Crystal Tube contains a slender LED light source resulting in a sparkling beam of light. A luxurious reimagining of the standard fluorescent tube light, Crystal Tube is suspended from both ends by a thin steel tensile wire allowing it to be hung horizontally. Also available as a wall mounted light.