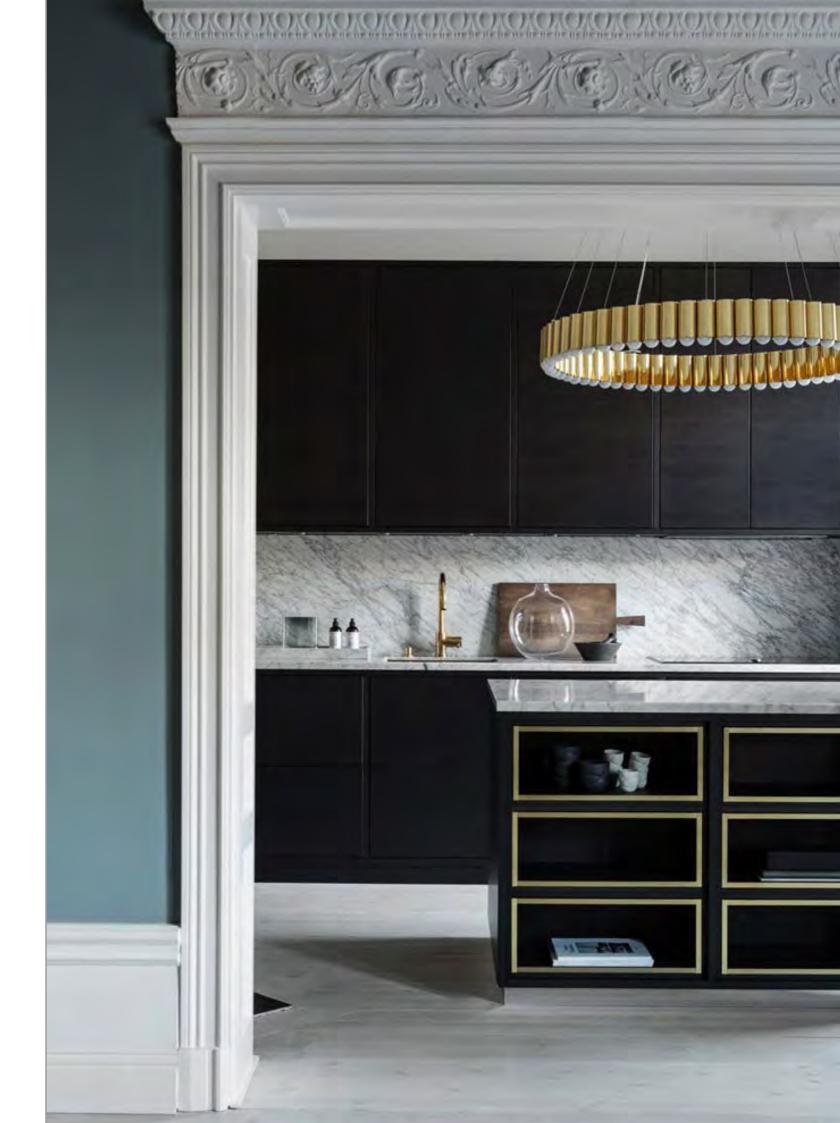

### CAROUSEL

Inspired by the merry-go-round ride of a traditional fairground, Carousel is a pendant light with a heavyweight presence that floats gently in space. Cylinders of polished gunmetal, polished gold, polished chrome or matte black, each house an inset LED lighting element resulting in a spectacular yet playful ring of light. Originally released in two sizes - Carousel 60cm / 23 ½ inches featuring 30 LED light bulbs and Carousel XL at 120cm / 47 ¼ inches with 60 LEDs, two additional sizes Carousel Medium 80cm / 31 ½ inches with 40 LEDs and Carousel Large 100cm / 39 ¾ inches with 50 LEDs have been added to the range. All Carousels are suspended from a matching circular canopy by steel tensile wires.