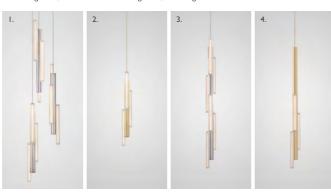

# HAIL

Hail is inspired by the shards of light and shadow often experienced from lancet windows in vast church arches. Available in three standard sizes in a gold or silver brushed finish, Hail has an elongated fluted form fabricated in aluminium with asymmetrically positioned reeded glass lightbulbs placed along its structure. The lights can also be connected to create unique customisable configurations.

#### I. Vesper Duo, brushed gold / 2. Vesper Quattro, brushed silver

I. Hail 3-piece Chandelier, brushed silver / 2. Hail 3-light Short, brushed gold / 3. Hail 6-light Tall, brushed silver / Hail 3-light Tall, brushed gold