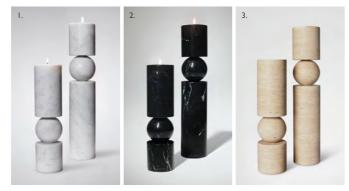

### FULCRUM CANDLESTICK

Fulcrum is a sculptural and monolithic candlestick whose cylindrical stem appears to balance on a central sphere. Containing a large tea light, Fulcrum Candlestick is available in solid optical crystal, white Carrara marble or black Nero Marquina marble. The small Fulcrum candlestick is  $3 \, \text{lcm} / 12 \, \frac{1}{4}$  inches tall and the large size is  $40 \, \text{cm} / 15 \, \frac{3}{4}$  inches.

#### FULCRUM CANDLESTICK

I. Fulcrum Candlestick Small & Large, white marble / 2. Fulcrum Candlestick Small & Large, black marble / 3. Fulcrum Candlestick Small & Large, travertine

3 1/8 in / 8cm

15 ¾ in /