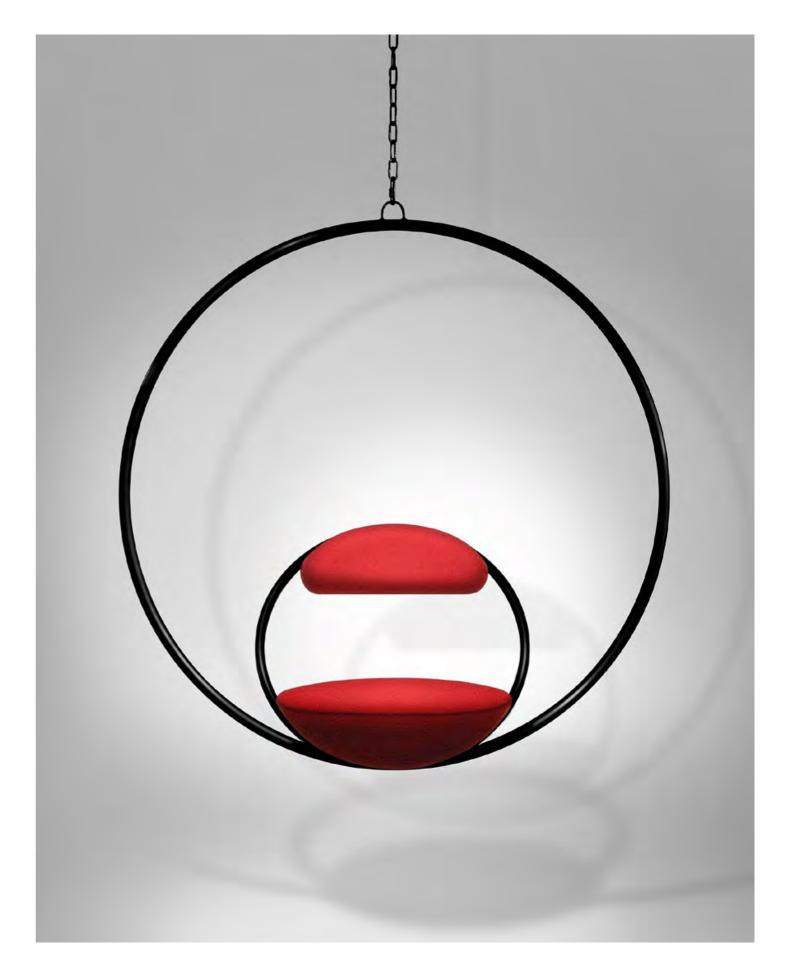

## HANGING HOOP CHAIR

Suspended by a chain, two circular steel hoops join to create Hanging Hoop Chair, a modern swing chair with an iconic outline. The angled inner hoop supports a padded backrest that is perfectly aligned with the hemispherical seat, both of which are upholstered in Kvadrat wool. The frame is available in matte black and brushed brass plated finishes.