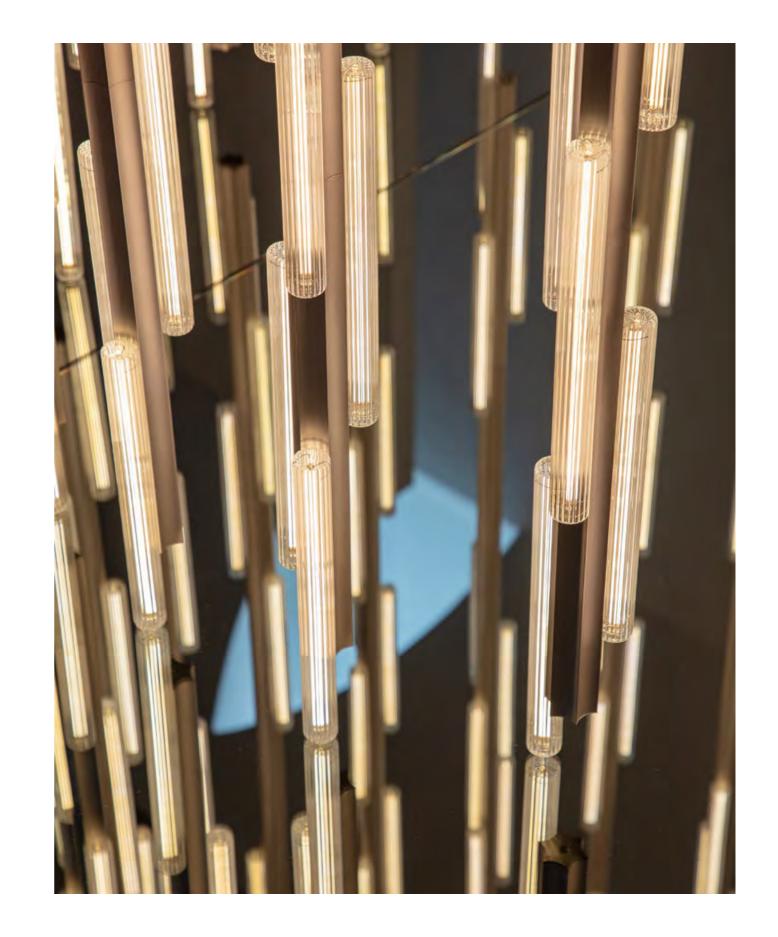

## TUBE

Skillfully milled from a single piece of Carrara marble and finished at each end with bands of brushed brass or polished chrome, Tube contains a strip of LED light source resulting in what appears to be a solid length of warm glowing stone. The unique veins of each piece of marble means no two lights are exactly the same. A handcrafted twist on the traditional fluorescent tube light. Also available as a wall mounted light.

### CRYSTAL TUBE

Composed of a decoratively patterned length of hand-cut glass capped at each end with brushed brass or polished chrome, Crystal Tube contains a slender LED light source resulting in a sparkling beam of light. A luxurious reimagining of the standard fluorescent tube light, Crystal Tube is suspended from both ends by a thin steel tensile wire allowing it to be hung horizontally. Also available as a wall mounted light.