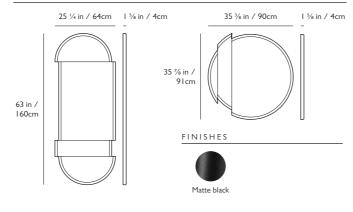

#### RING

Polished gold

Ring Light

DIMENSIONS

SHADOW

Shadow Cabinet

DIMENSIONS

Product details may change. For latest information please visit www.leebroom.com