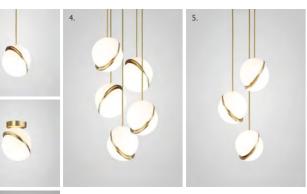

## CRESCENT

A new twist on the classic globe light, Crescent Light is an illuminated sphere sliced asymmetrically in half to reveal a crescent-shaped brushed brass fascia. At 40cm / 15 <sup>3</sup>/<sub>4</sub> inch diameter and containing a high power LED bulb, Crescent Light has presence and luminosity, seamlessly combining the solid and the opaque. Also available is the Crescent Table Lamp, nestling the sliced sphere on a ring of brushed brass.

## MINI CRESCENT

A miniature version of the Crescent Light, Mini Crescent is a 20cm / 7 % in sphere sliced asymmetrically in half to reveal a crescent-shaped brushed brass fascia. Further options available include Mini Crescent Chandeliers, composed of three or five pendants hung from a brushed brass canopy and the Mini Crescent Ceiling Light, which allows the shade to be mounted directly on the ceiling. Completing the family is the Mini Crescent Table Lamp.

#### CRESCENT

Brushed brass

I. Crescent Pendant Light / 2. Crescent Table Lamp

DIMENSIONS FINISHES