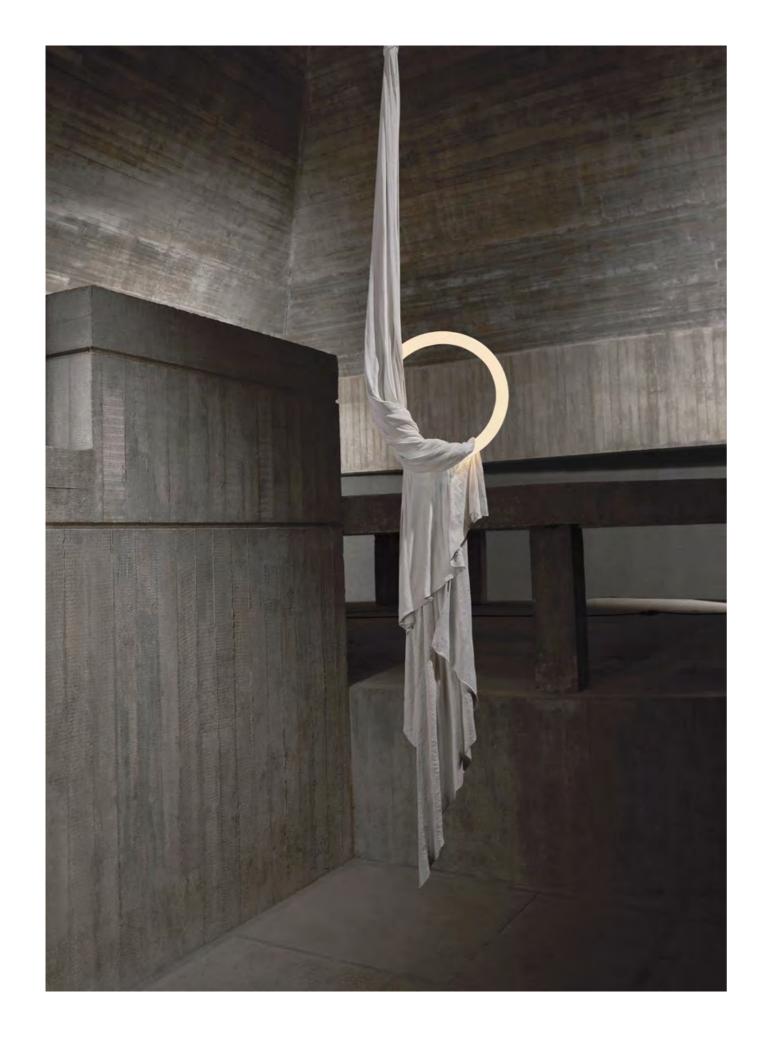

## REQUIEM

Requiem is an ethereal series of limited-edition pieces. Each sculpted by hand, by Lee Broom in our London factory. The collection takes inspiration from the marble drapery on ancient statues and sepulchral sculptures. Each piece appears weightless and fluid but is solid in form, made by hand-draping fabrics in plaster through and around illuminated glass. These ghostly forms are then sculpted with more plaster into their final shape and set until solid. The effect is one of fragile drapery that appears to capture a floating light source. To celebrate the 15-year anniversary of Lee Broom, each of the four limited edition Requiem designs is limited to 15 pieces.