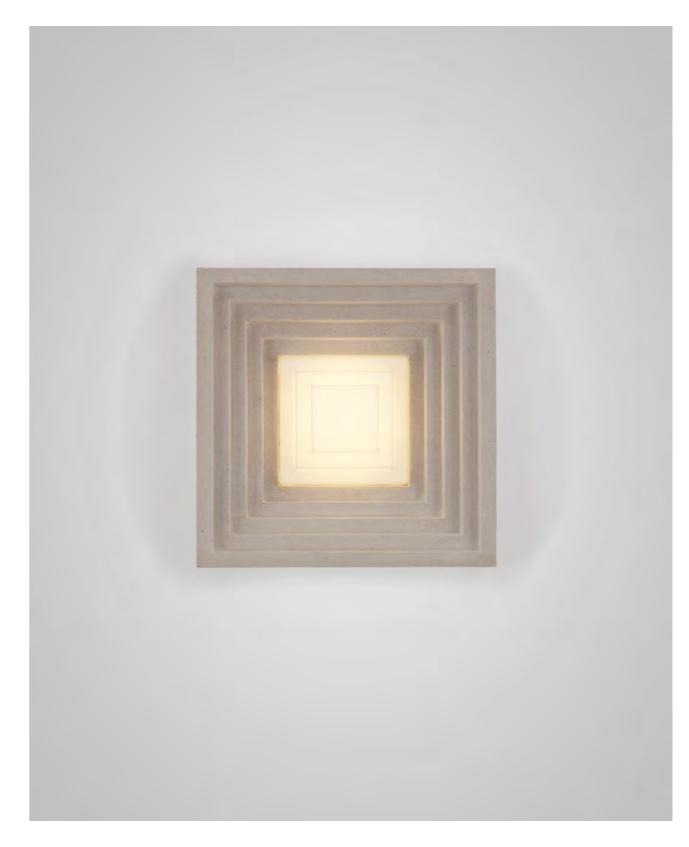

# PANTHEUM

Pantheum is inspired by the distinctive concrete ceiling of Rome's ancient temple, The Pantheon, as well as the clean lines and geometry of Brutalist architecture. Cast by hand in Jesmonite, its silhouette is a stepped tile-like square that is then sand blasted to give its rough sandstone hewn surface. Pantheum is a surface light, each can be hung on its own or composed in symmetrical clusters to create a ceiling or wall constellation.

#### PANTHEUM

Pantheum Surface Light

Product details may change. For latest information please visit www.leebroom.com

149