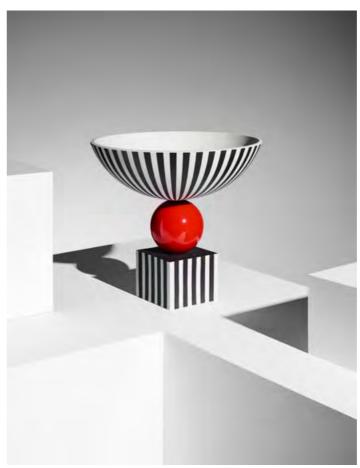

### WEDGWOOD X LEE BROOM

A prestige capsule collection of limited edition hand-crafted Jasperware vases and bowls, the Wedgwood by Lee Broom collection is a true showcase of craftsmanship and design. With silhouettes and archetypal designs taken from Wedgwood's 250-year old archive, ornate detailing has been stripped back and the traditional Jasperware finish juxtaposed with postmodern elements to produce thoroughly cutting-edge versions of timeless classics limited to 15 editions of each of the four designs.

#### WEDGWOOD

Brushed brass

Wedgwood Bowl On Red Sphere / 2. Wedgwood Vase On Blue Rectangle /
 Wedgwood Ornamental Vase On Yellow Sphere / 4. Wedgwood Vase On Orange Sphere

Product details may change. For latest information please visit www.leebroom.com