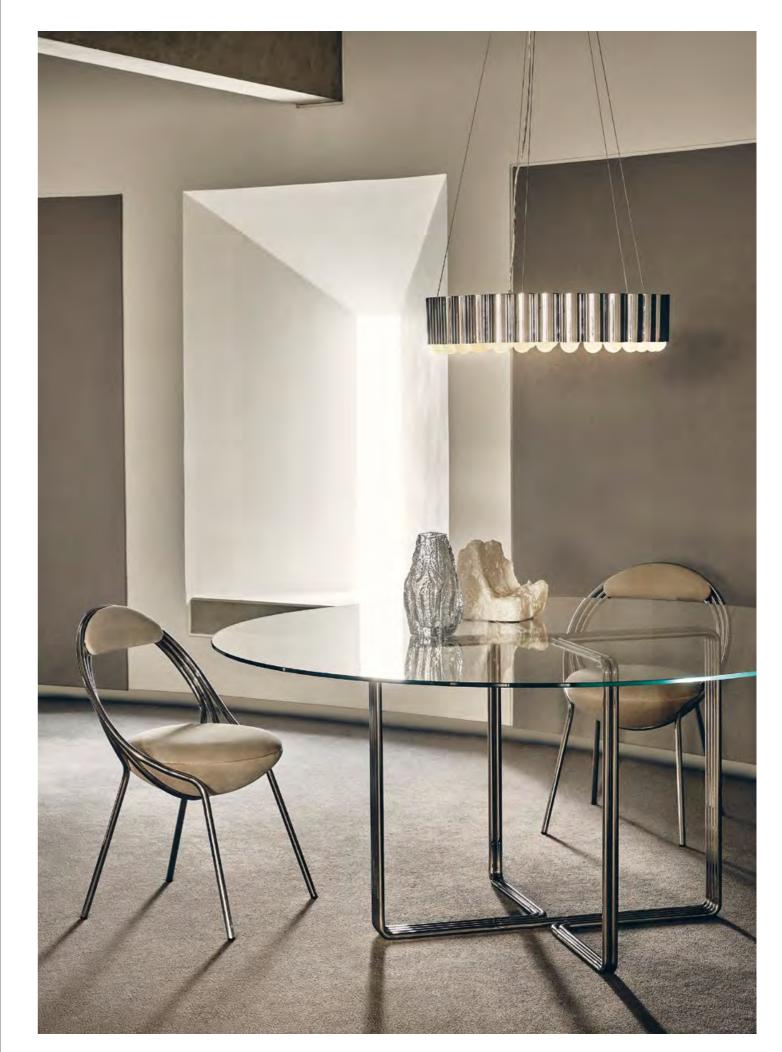

### MUSICO CHAIR

The Musico Chair features an original silhouette inspired by Lee Broom's long-held passion for mid-century design and, perhaps more significantly, his great love of classical music, which plays an integral part in his design process. Reminiscent of the coils and wraps of musical instruments, its contours have been created by three continuous hand-bent, hand-polished and plated tubes, which form a seamless circular-like embrace around the chair's upholstered seat and back.

The Chair comes in three finishes including satin brass, polished chrome and matte black. A wide selection of fabrics are also available for upholstery including wool produced in the UK, leather and velvet. Customers own material can also be requested.