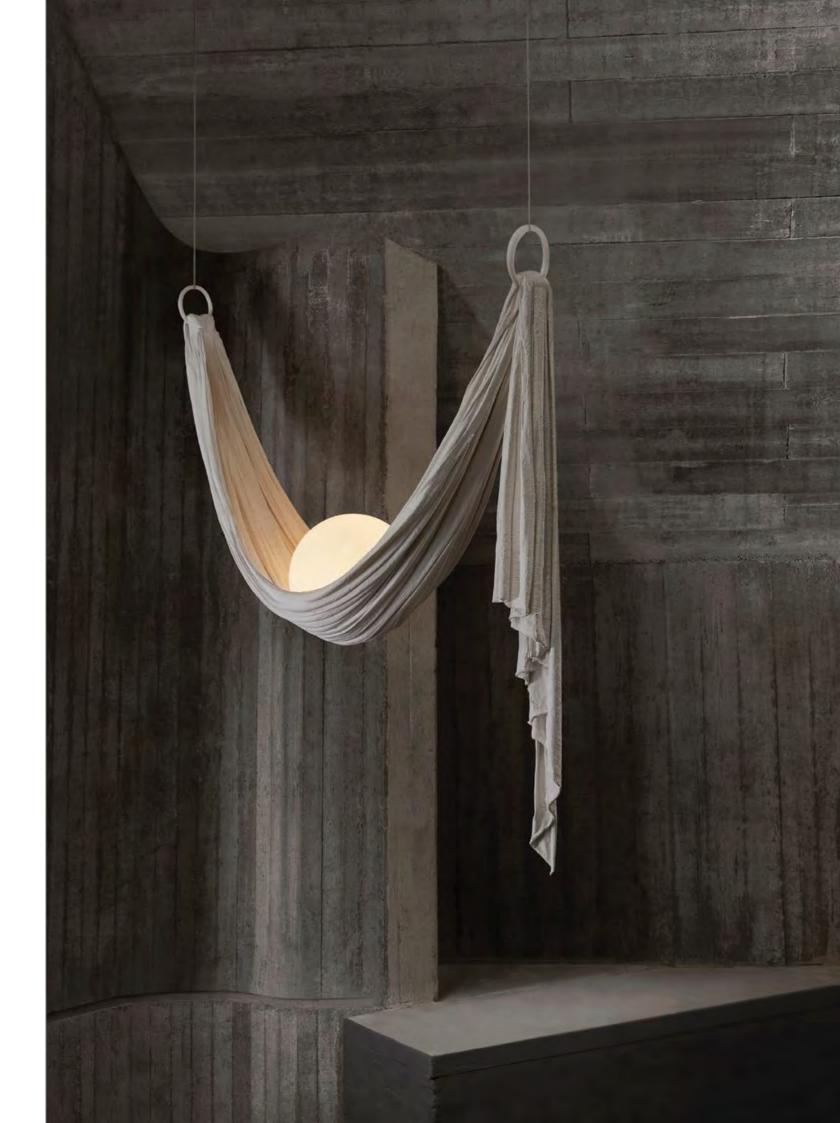

## REQUIEM

Requiem is an ethereal series of limited-edition pieces. Each sculpted by hand, by Lee Broom in our London factory. The collection takes inspiration from the marble drapery on ancient statues and sepulchral sculptures. Each piece appears weightless and fluid but is solid in form, made by hand-draping fabrics in plaster through and around illuminated glass. These ghostly forms are then sculpted with more plaster into their final shape and set until solid. The effect is one of fragile drapery that appears to capture a floating light source. To celebrate the 15-year anniversary of Lee Broom, each of the four limited edition Requiem designs is limited to 15 pieces.

#### REQUIEM

I. Requiem Ring Light / 2. Requiem Globe Light / 3. Requiem Tube Light / 4. Requiem Sphere Light