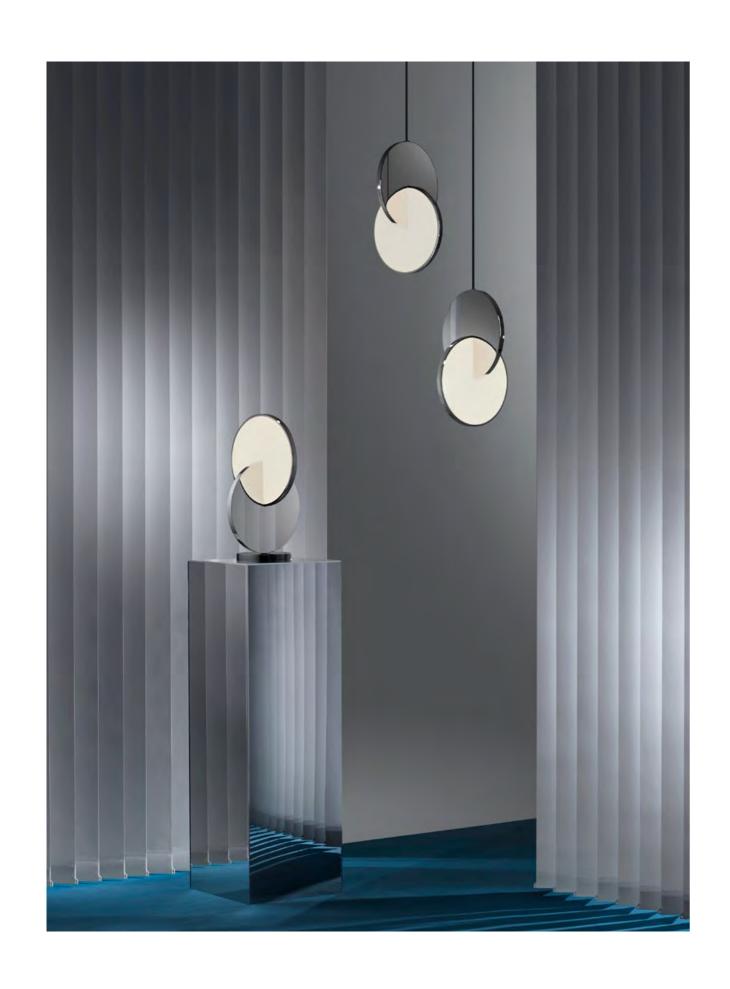

#### ECLIPSE

Eclipse is a lighting collection in both its name and inspiration. Mirror-polished stainless steel and acrylic discs interact, dissect and obscure, which both eclipses and reveals its illumination to the viewer at the same time. Available as a single pendant light, chandelier and table lamp, Eclipse has a sculptural silhouette with a mobile-like quality that changes at every angle. Finished in polished chrome or polished gold, Eclipse acts as a mirror, reflecting and refracting light and featuring LED lighting systems custom-designed and developed by Lee Broom. Using the refractive properties of an etched 10mm solid acrylic core and concealed LED technology to create a diffused halo, the design highlights Lee Broom's technical craftsmanship and innovation.