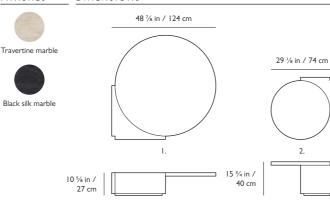

### TRIBECA TABLES

The Tribeca Tables are a series of sculptural side and coffee tables, which appear to defy gravity. Crafted in black silk marble and travertine with a stepped detail that reflects the soaring local architecture, the smooth round table top cantilevers over a monolithic square base, balancing perfectly.

#### TRIBECA TABLES

I. Tribeca Table Wide / 2. Tribeca Table Tall

FINISHES DIMENSIONS