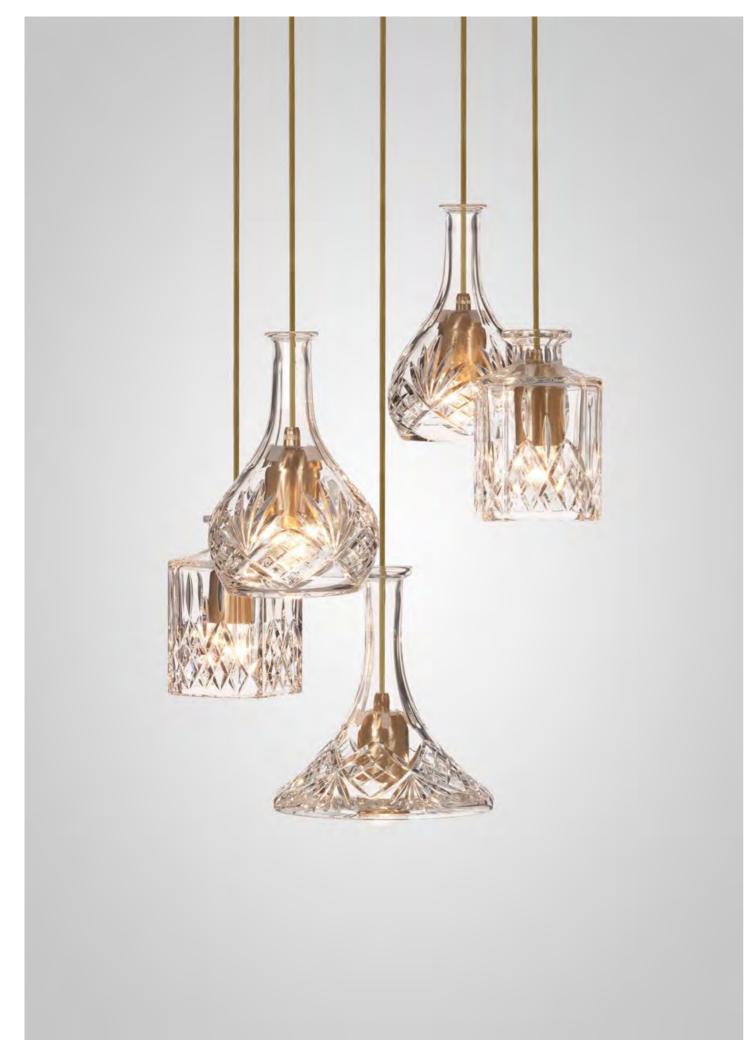

### DECANTERLIGHT

Crafted from hand cut crystal, Decanterlights are inspired by the vintage drinks decanters found in a traditional British drawing room. Referencing three classic decanter shapes, the Square, Bell and Tulip pendants produce a warm, welcoming glow and refracted light casts intricate shadows on surrounding surfaces. A five piece and three piece chandelier suspends a selected mix of shades at different heights to create a stunning lighting centerpiece.