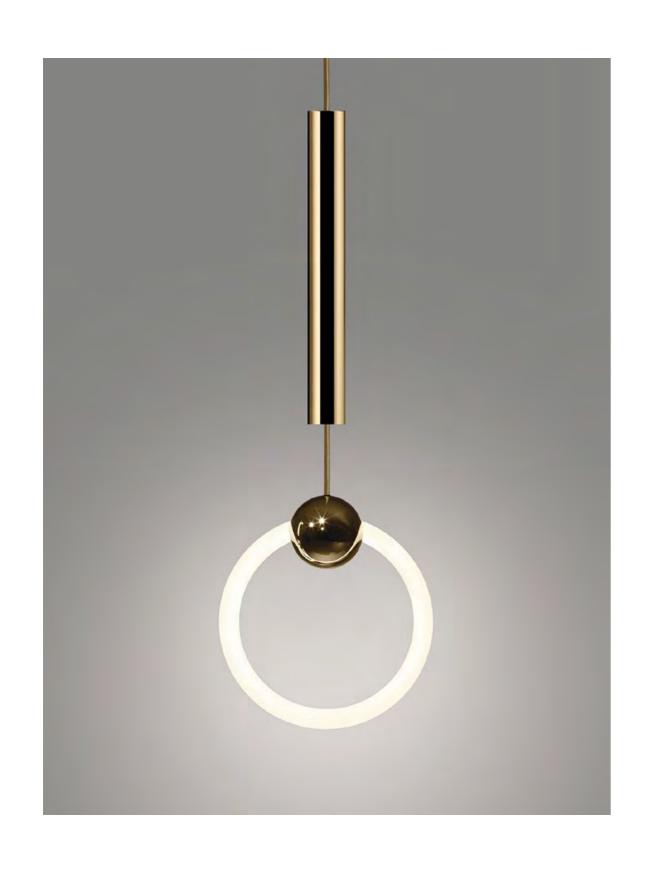

# $R\,I\,N\,G$

The iconic Ring Light by Lee Broom is relaunched as a brand new full-LED product for 2023. Featuring a polished gold sphere pierced by a dimmable LED tube to form the striking ring of light. A pendant of simplicity and elegance.