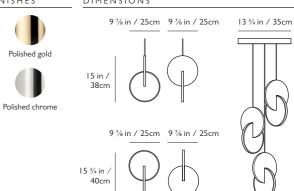

#### ECLIPSE

Eclipse is a lighting collection in both its name and inspiration. Mirror-polished stainless steel and acrylic discs interact, dissect and obscure, which both eclipses and reveals its illumination to the viewer at the same time. Available as a single pendant light, chandelier and table lamp, Eclipse has a sculptural silhouette with a mobile-like quality that changes at every angle. Finished in polished chrome or polished gold, Eclipse acts as a mirror, reflecting and refracting light and featuring LED lighting systems custom-designed and developed by Lee Broom. Using the refractive properties of an etched 10mm solid acrylic core and concealed LED technology to create a diffused halo, the design highlights Lee Broom's technical craftsmanship and innovation.

#### ECLIPSE

1. Eclipse Pendant Light, polished gold / 2. Eclipse Table Lamp, polished chrome 3. Eclipse Chandelier, polished chrome / 4. Eclipse Chandelier, polished gold

FINISHES DIMENSIONS