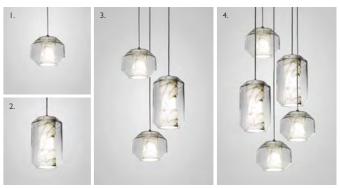

### CHAMBER

Housing a sculptural Carrara marble diffuser within a crystalline glass vessel, Chamber expresses the unexpected translucent qualities of marble in a compelling decorative pendant. With its gentle luminosity and directional downlight, Chamber is available in two sizes and lends itself to being hung in clusters as well as individually. Also available as a three piece chandelier and five piece chandelier with satin white canopy.

#### CHAMBER

I. Chamber Light Small / 2. Chamber Light Large / 3. Chamber Chandelier 3 Piece /

DIMENSIONS