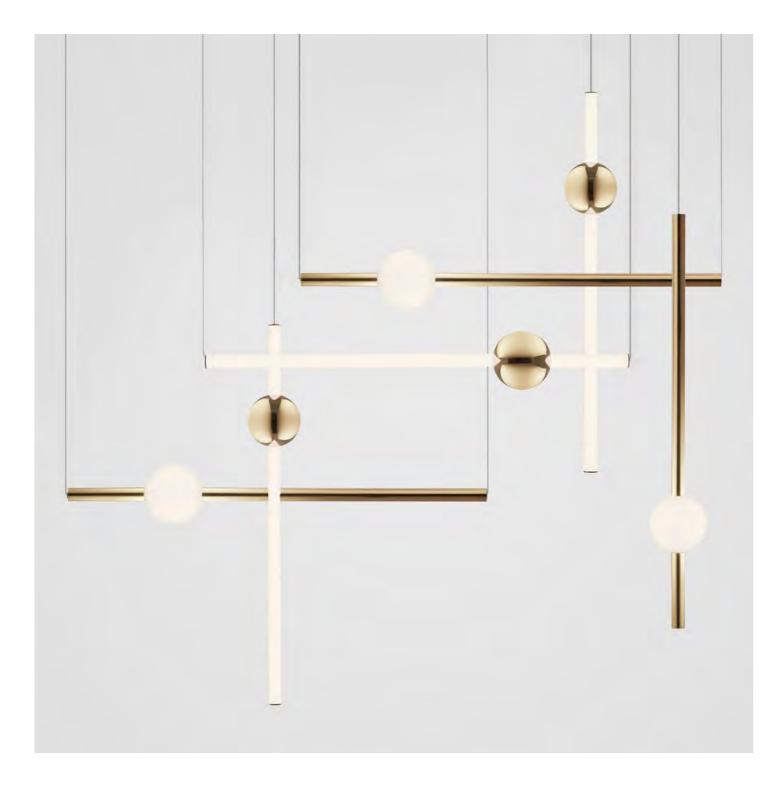

#### VESPER

Vesper is inspired by the simple geometric lines of Brutalist sculpture and modernist cathedral lighting. Formed with extruded aluminium and available in anodized gold or silver, Vesper explores the delicate balance and interconnection of its rectangular cubes that are seamlessly connected by illuminated spheres. The light sculpture, which is suspended by cables, is available in both Duo and Quattro versions.

#### ORION

Orion comprises modular lights with opposing opaque and solid polished gold or gunmetal spheres along with opaque and solid polished gold or gunmetal tubes. Individually, these can be hung horizontally or vertically and when used in multiples create bespoke constellations of light with infinite adaptations. The lights are technically innovative with concealed LEDs that create a warm glow reflecting against the polished globes and tubes. The celestial-inspired collection has been designed around sculptural and spherical forms, which are both conceptual yet elegant.