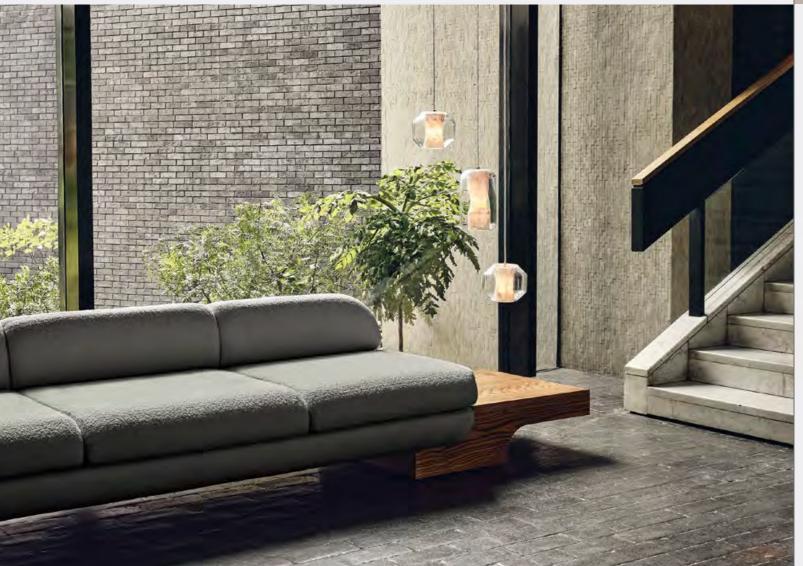

### WHITE STREET SOFA

The White Street Sofa highlights Lee Broom's long-held fascination with symmetry and seamlessness. This architectural, streamlined, modular piece can be arranged in multiple configurations and is effortlessly connected by sculpted armrests, corner or side tables, each produced in black or white ash. Shown in a sumptuous ivory bouclé by Dedar, but available in multiple colours, the sofa, with its expansive and curved back, appears to float, anchored only by its connectors. The White Street sofa is available as a two seat, three seat and corner configuration sofa.