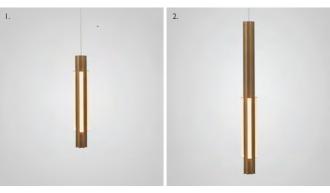

## TUBE

Skillfully milled from a single piece of Carrara marble and finished at each end with bands of brushed brass or polished chrome, Tube contains a strip of LED light source resulting in what appears to be a solid length of warm glowing stone. The unique veins of each piece of marble means no two lights are exactly the same. A handcrafted twist on the traditional fluorescent tube light. Also available as a wall mounted light.