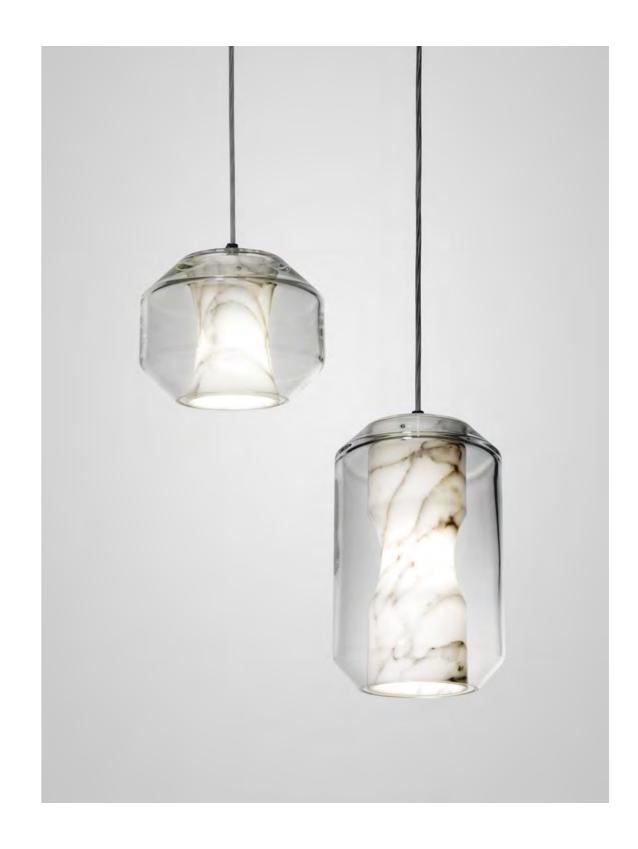

### CHAMBER

Housing a sculptural Carrara marble diffuser within a crystalline glass vessel, Chamber expresses the unexpected translucent qualities of marble in a compelling decorative pendant. With its gentle luminosity and directional downlight, Chamber is available in two sizes and lends itself to being hung in clusters as well as individually. Also available as a three piece chandelier and five piece chandelier with satin white canopy.