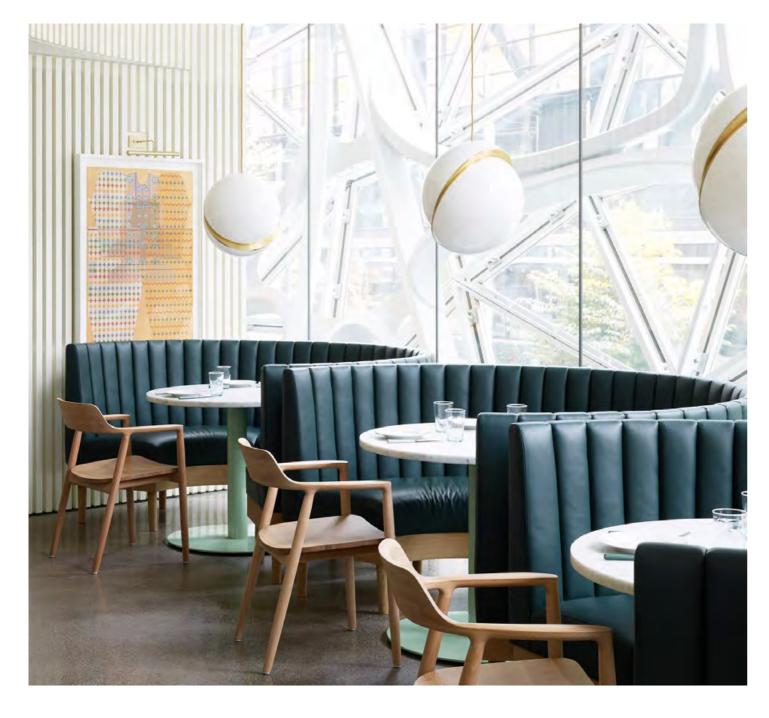

## CRESCENT

A new twist on the classic globe light, Crescent Light is an illuminated sphere sliced asymmetrically in half to reveal a crescent-shaped brushed brass fascia. At 40cm / 15 <sup>3</sup>/<sub>4</sub> inch diameter and containing a high power LED bulb, Crescent Light has presence and luminosity, seamlessly combining the solid and the opaque. Also available is the Crescent Table Lamp, nestling the sliced sphere on a ring of brushed brass.