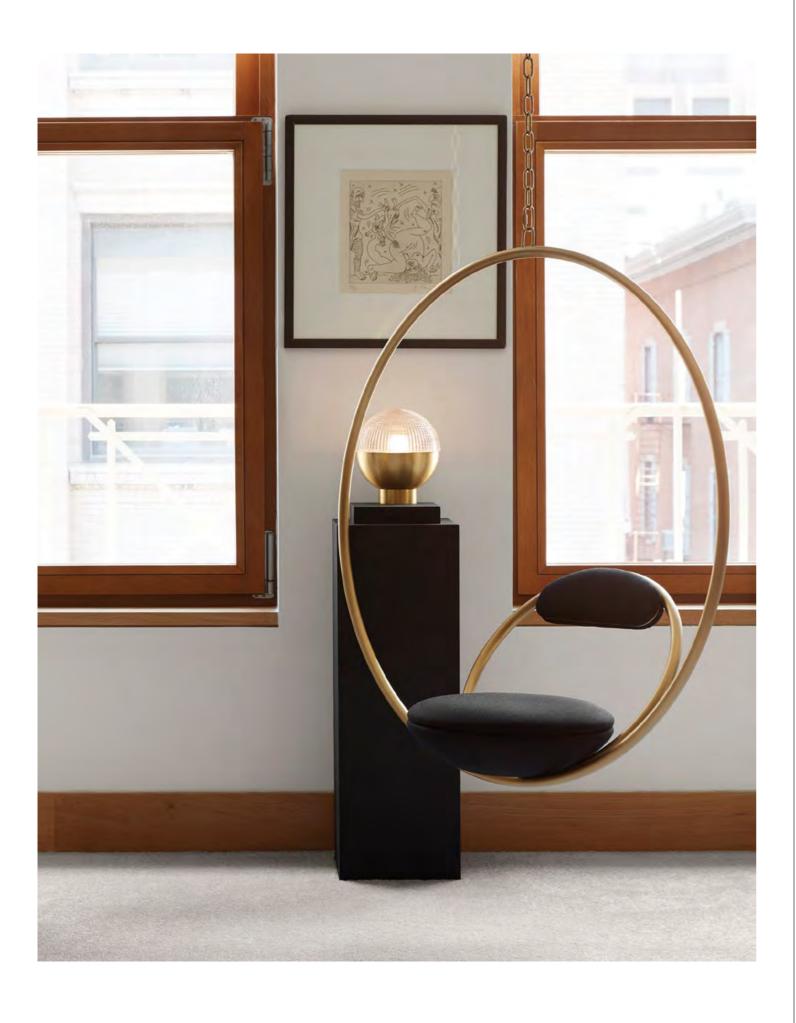

## HANGING HOOP CHAIR

Suspended by a chain, two circular steel hoops join to create Hanging Hoop Chair, a modern swing chair with an iconic outline. The angled inner hoop supports a padded backrest that is perfectly aligned with the hemispherical seat, both of which are upholstered in Kvadrat wool. The frame is available in matte black and brushed brass plated finishes.