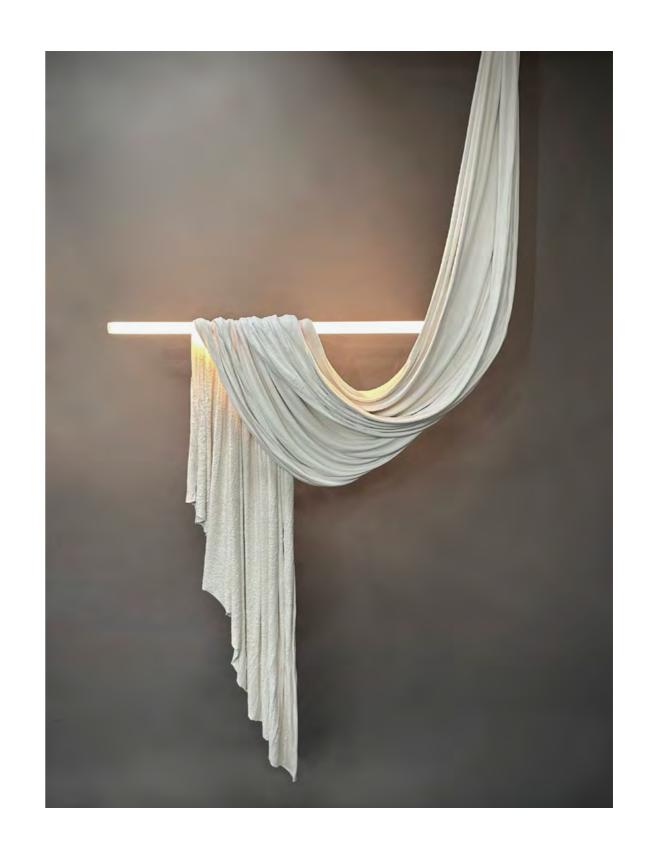

## REQUIEM

Requiem is an ethereal series of limited-edition pieces. Each sculpted by hand, by Lee Broom in our London factory. The collection takes inspiration from the marble drapery on ancient statues and sepulchral sculptures. Each piece appears weightless and fluid but is solid in form, made by hand-draping fabrics in plaster through and around illuminated glass. These ghostly forms are then sculpted with more plaster into their final shape and set until solid. The effect is one of fragile drapery that appears to capture a floating light source. To celebrate the 15-year anniversary of Lee Broom, each of the four limited edition Requiem designs is limited to 15 pieces.