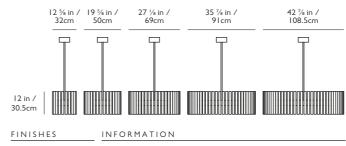

#### AURORA

A chandelier of multiple adaptations which projects layers of ethereal rings of light created from linear LED light bulbs. Created and produced by Lee Broom, the hand blown glass bulbs contain a perpendicular LED filament which refracts against the vertical lines of the reeded glass. En masse and reflecting in the mirror-polished stainless steel rings, the overall effect ensues a glowing aura.

Aurora is a scalable chandelier in which rings ranging from a  $32 \text{cm} / 12 \frac{5}{8}$  inches to a  $109 \text{cm} / 42 \frac{7}{8}$  inches diameter can be installed individually or connected together to create a tailored chandelier.

#### AURORA

I. Aurora Ring I / 2. Aurora Ring 2 / 3. Aurora 3 Tier Chandelier, Ix Ring 4 & 2x Ring 3 / 4. Aurora 2 Tier Chandelier, Ix Ring 5 & Ix Ring 4

#### DIMENSIONS

Customisable tiers available Single Tier, 2 Tier, 3 Tier, 4 Tier.

TUBE & CRYSTAL TUBE

7x standard Drop Heights available -Min: 16 in / 40.5cm; Max: 90 ¾ in / 230.5cm Drop Height = distance from ceiling to the lowest point of fixture.