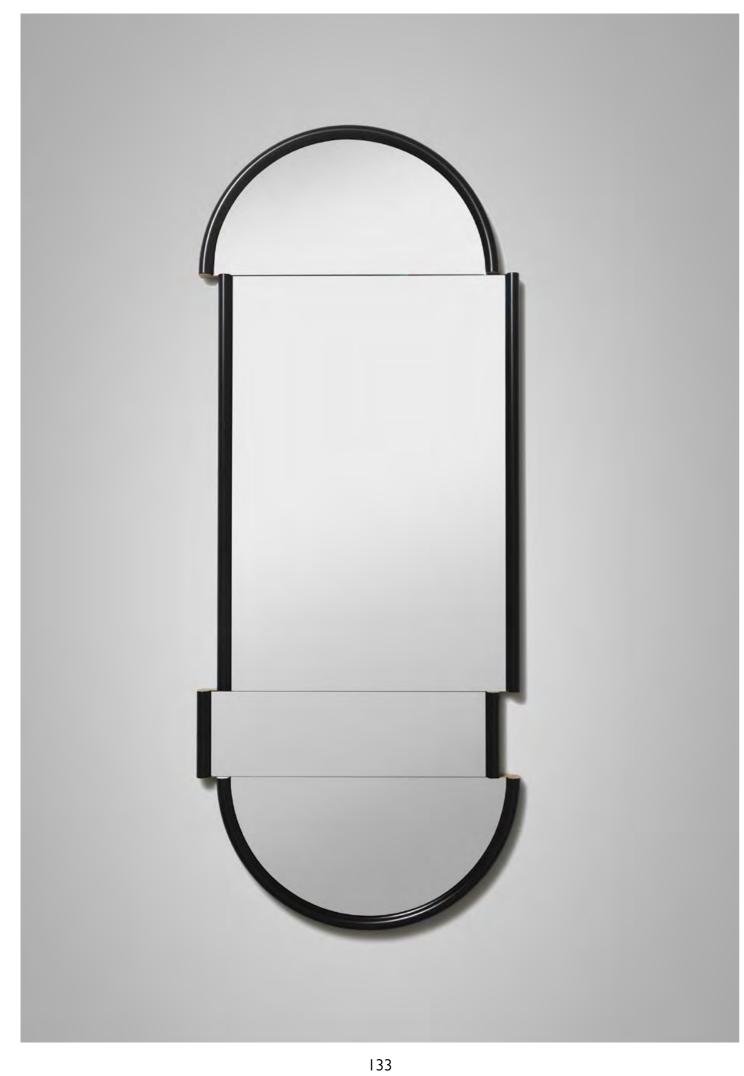

### SPLIT MIRROR

A precision cut mirror slice, shifted from its original position, reveals an oak trimmed section of the black frame on Split Mirror. This modern wall mirror has a distinct personality. Both the round and long variations of Split Mirror have been lacquered in a matte black finish to complement the oak trim.