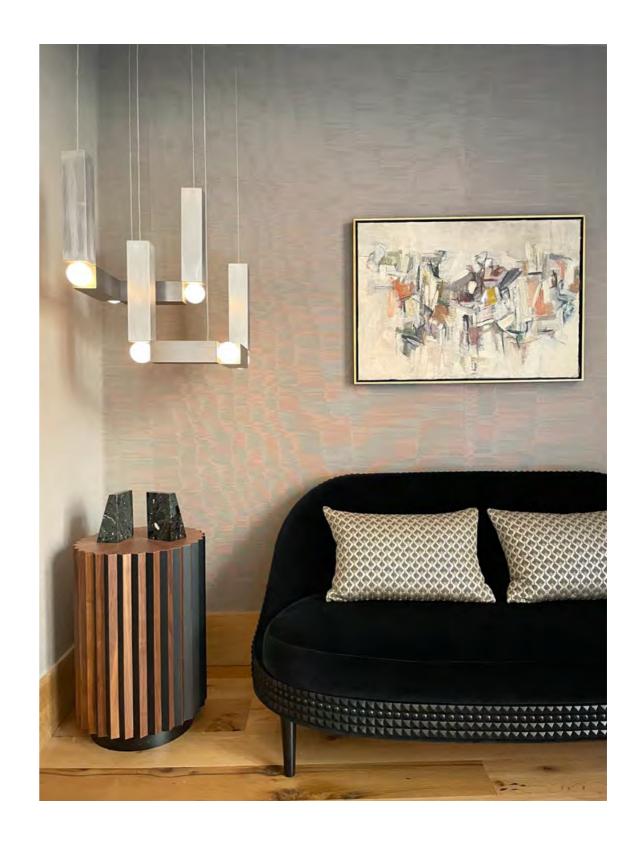

#### VESPER

Vesper is inspired by the simple geometric lines of Brutalist sculpture and modernist cathedral lighting. Formed with extruded aluminium and available in anodized gold or silver, Vesper explores the delicate balance and interconnection of its rectangular cubes that are seamlessly connected by illuminated spheres. The light sculpture, which is suspended by cables, is available in both Duo and Quattro versions.