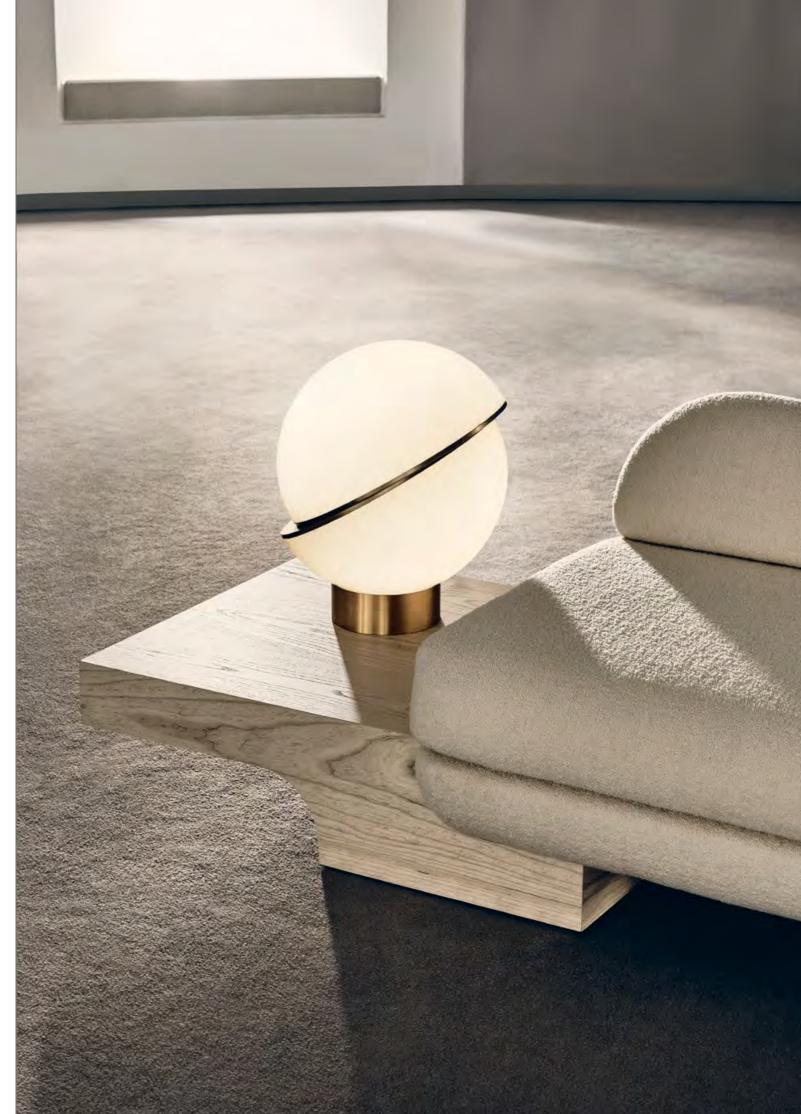

## CRESCENT

A new twist on the classic globe light, Crescent Light is an illuminated sphere sliced asymmetrically in half to reveal a crescent-shaped brushed brass fascia. At 40cm / 15 <sup>3</sup>/<sub>4</sub> inch diameter and containing a high power LED bulb, Crescent Light has presence and luminosity, seamlessly combining the solid and the opaque. Also available is the Crescent Table Lamp, nestling the sliced sphere on a ring of brushed brass.

## MINI CRESCENT

A miniature version of the Crescent Light, Mini Crescent is a 20cm / 7 % in sphere sliced asymmetrically in half to reveal a crescent-shaped brushed brass fascia. Further options available include Mini Crescent Chandeliers, composed of three or five pendants hung from a brushed brass canopy and the Mini Crescent Ceiling Light, which allows the shade to be mounted directly on the ceiling. Completing the family is the Mini Crescent Table Lamp.