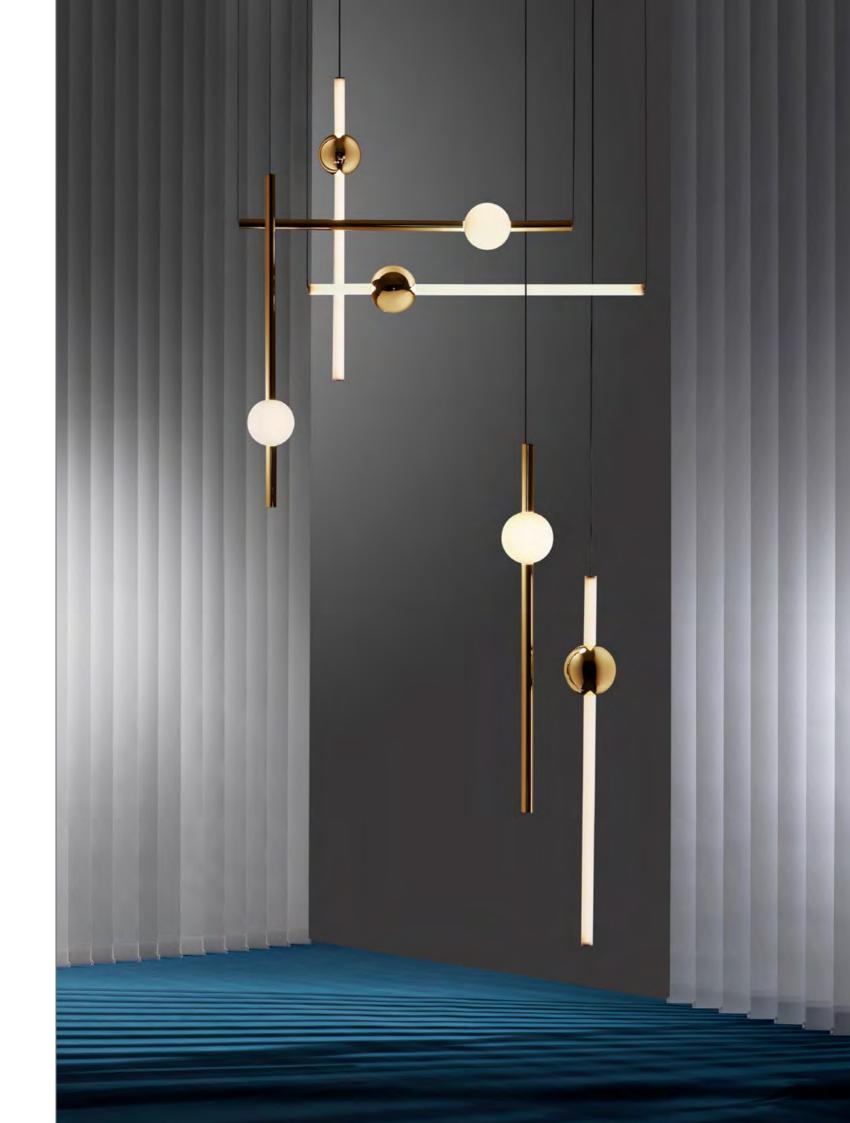

#### ORION

Orion comprises modular lights with opposing opaque and solid polished gold or gunmetal spheres along with opaque and solid polished gold or gunmetal tubes. Individually, these can be hung horizontally or vertically and when used in multiples create bespoke constellations of light with infinite adaptations. The lights are technically innovative with concealed LEDs that create a warm glow reflecting against the polished globes and tubes. The celestial-inspired collection has been designed around sculptural and spherical forms, which are both conceptual yet elegant.