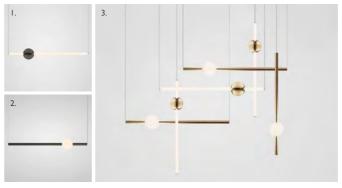

#### ORION

Orion comprises modular lights with opposing opaque and solid polished gold or gunmetal spheres along with opaque and solid polished gold or gunmetal tubes. Individually, these can be hung horizontally or vertically and when used in multiples create bespoke constellations of light with infinite adaptations. The lights are technically innovative with concealed LEDs that create a warm glow reflecting against the polished globes and tubes. The celestial-inspired collection has been designed around sculptural and spherical forms, which are both conceptual yet elegant.

#### ORION

Orion Tube Light, polished gunmetal / 2. Orion Globe Light, polished gunmetal /
 Orion Tube Light and Orion Globe Light cluster, polished gold

DIMENSIONS FINISHES