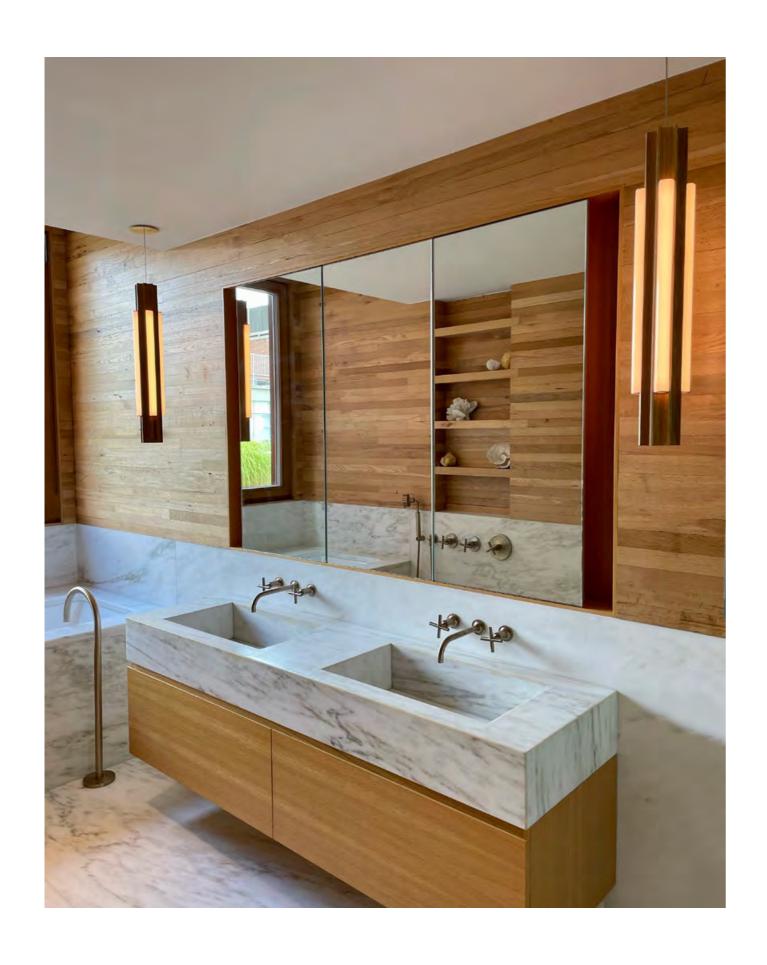

## TUBE

Skillfully milled from a single piece of Carrara marble and finished at each end with bands of brushed brass or polished chrome, Tube contains a strip of LED light source resulting in what appears to be a solid length of warm glowing stone. The unique veins of each piece of marble means no two lights are exactly the same. A handcrafted twist on the traditional fluorescent tube light. Also available as a wall mounted light.