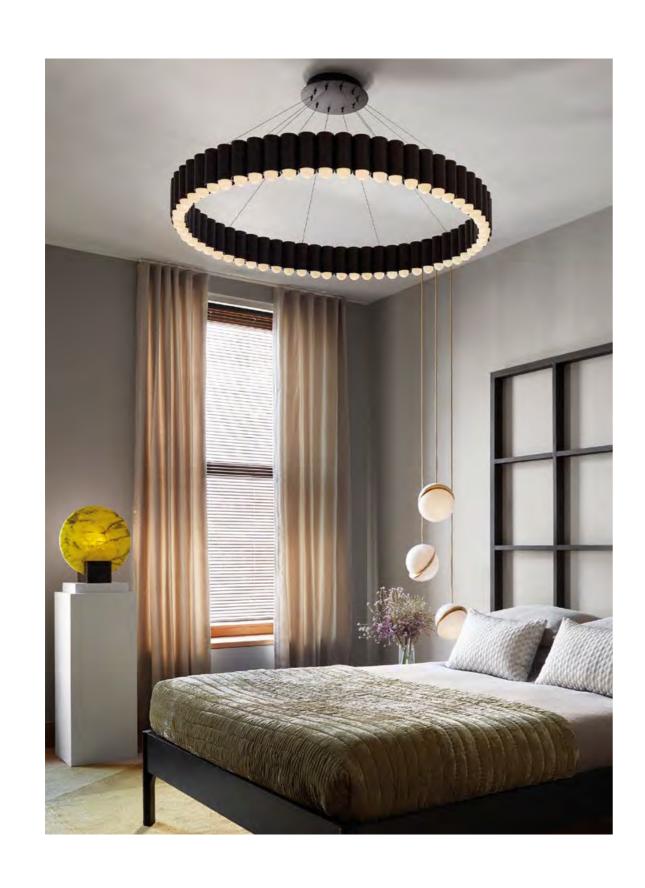

### CAROUSEL

Inspired by the merry-go-round ride of a traditional fairground, Carousel is a pendant light with a heavyweight presence that floats gently in space. Cylinders of polished gunmetal, polished gold, polished chrome or matte black, each house an inset LED lighting element resulting in a spectacular yet playful ring of light. Originally released in two sizes - Carousel 60cm / 23 ½ inches featuring 30 LED light bulbs and Carousel XL at 120cm / 47 ¼ inches with 60 LEDs, two additional sizes Carousel Medium 80cm / 31 ½ inches with 40 LEDs and Carousel Large 100cm / 39 ¾ inches with 50 LEDs have been added to the range. All Carousels are suspended from a matching circular canopy by steel tensile wires.