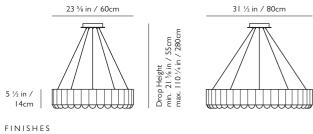

### CAROUSEL

Inspired by the merry-go-round ride of a traditional fairground, Carousel is a pendant light with a heavyweight presence that floats gently in space. Cylinders of polished gunmetal, polished gold, polished chrome or matte black, each house an inset LED lighting element resulting in a spectacular yet playful ring of light. Originally released in two sizes - Carousel 60cm / 23 ½ inches featuring 30 LED light bulbs and Carousel XL at 120cm / 47 ¼ inches with 60 LEDs, two additional sizes Carousel Medium 80cm / 31 ½ inches with 40 LEDs and Carousel Large 100cm / 39 ¾ inches with 50 LEDs have been added to the range. All Carousels are suspended from a matching circular canopy by steel tensile wires.

#### CAROUSEL

I. Carousel, polished chrome / 2. Carousel Medium, matte black / 3. Carousel Large, polished gunmetal / 4. Carousel XL, polished gold