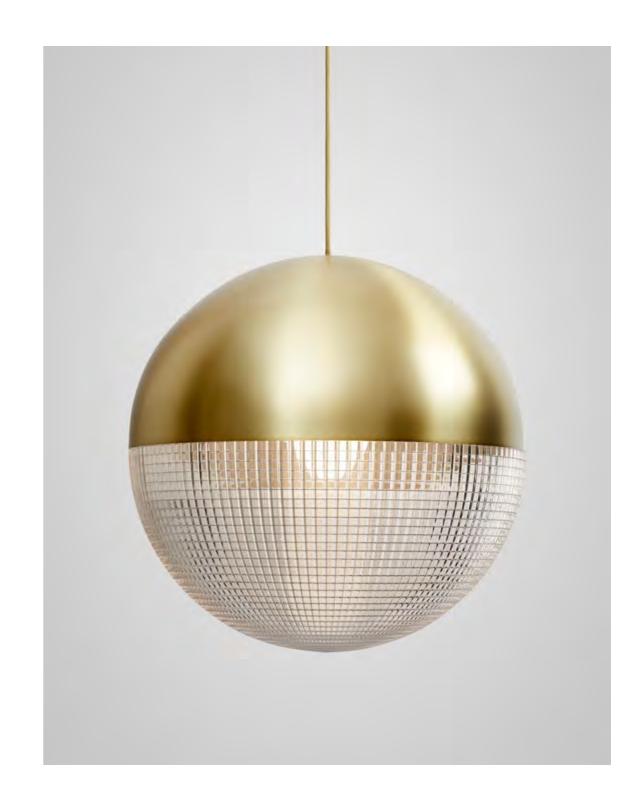

## CRESCENT

A new twist on the classic globe light, Crescent Light is an illuminated sphere sliced asymmetrically in half to reveal a crescent-shaped brushed brass fascia. At 40cm / 15 <sup>3</sup>/<sub>4</sub> inch diameter and containing a high power LED bulb, Crescent Light has presence and luminosity, seamlessly combining the solid and the opaque. Also available is the Crescent Table Lamp, nestling the sliced sphere on a ring of brushed brass.