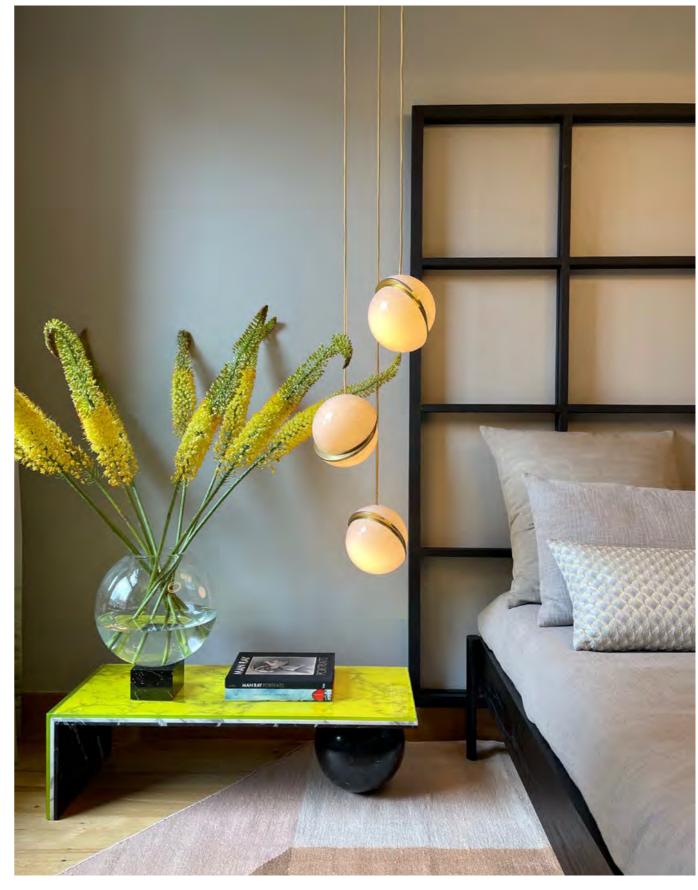

## MINI CRESCENT

A miniature version of the Crescent Light, Mini Crescent is a 20cm / 7 % in sphere sliced asymmetrically in half to reveal a crescent-shaped brushed brass fascia. Further options available include Mini Crescent Chandeliers, composed of three or five pendants hung from a brushed brass canopy and the Mini Crescent Ceiling Light, which allows the shade to be mounted directly on the ceiling. Completing the family is the Mini Crescent Table Lamp.