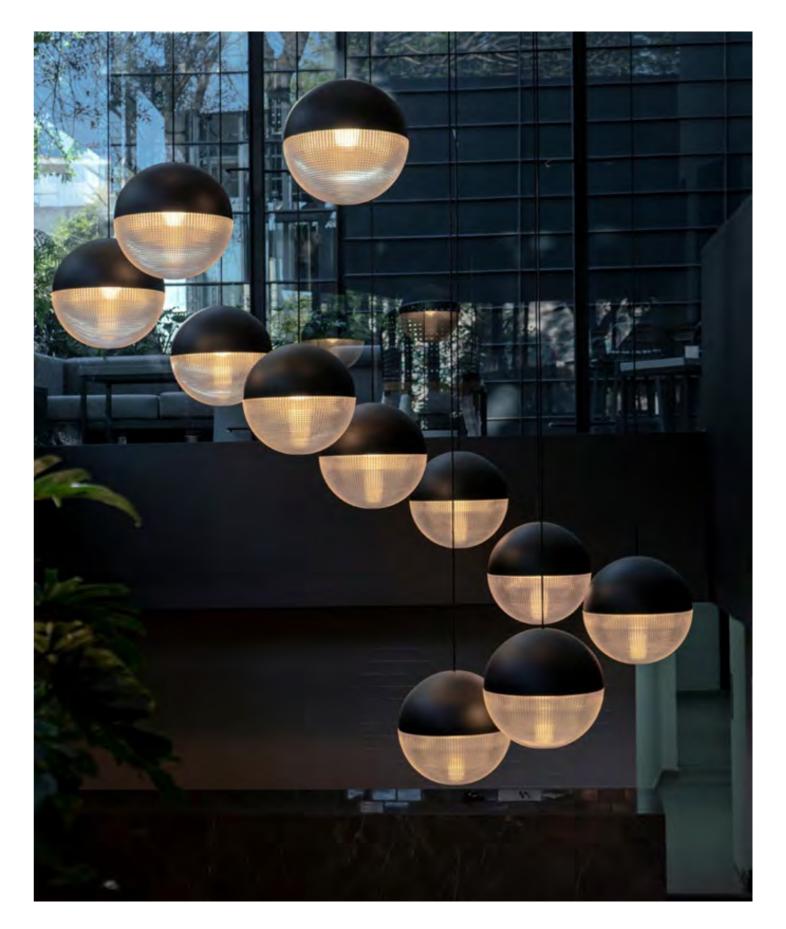

## CRESCENT

A new twist on the classic globe light, Crescent Light is an illuminated sphere sliced asymmetrically in half to reveal a crescent-shaped brushed brass fascia. At 40cm / 15 <sup>3</sup>/<sub>4</sub> inch diameter and containing a high power LED bulb, Crescent Light has presence and luminosity, seamlessly combining the solid and the opaque. Also available is the Crescent Table Lamp, nestling the sliced sphere on a ring of brushed brass.