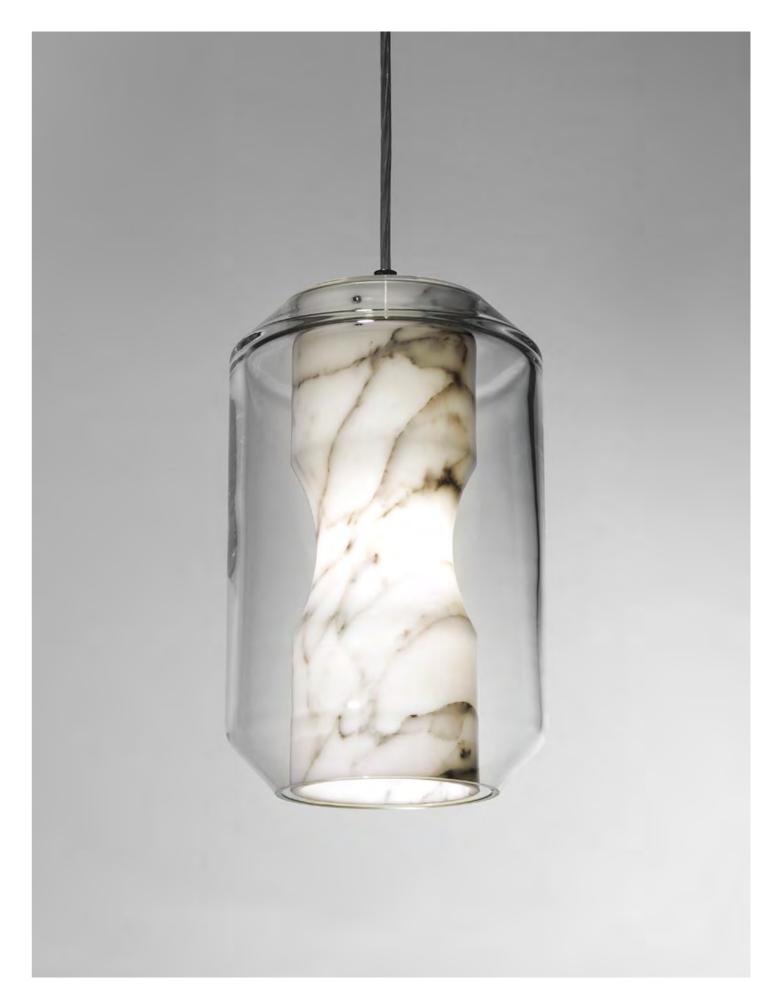

### CHAMBER

Housing a sculptural Carrara marble diffuser within a crystalline glass vessel, Chamber expresses the unexpected translucent qualities of marble in a compelling decorative pendant. With its gentle luminosity and directional downlight, Chamber is available in two sizes and lends itself to being hung in clusters as well as individually. Also available as a three piece chandelier and five piece chandelier with satin white canopy.