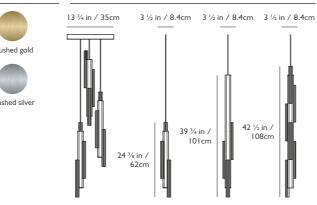

# HAIL

Hail is inspired by the shards of light and shadow often experienced from lancet windows in vast church arches. Available in three standard sizes in a gold or silver brushed finish, Hail has an elongated fluted form fabricated in aluminium with asymmetrically positioned reeded glass lightbulbs placed along its structure. The lights can also be connected to create unique customisable configurations.

#### I. Vesper Duo, brushed gold / 2. Vesper Quattro, brushed silver

I. Hail 3-piece Chandelier, brushed silver / 2. Hail 3-light Short, brushed gold / 3. Hail 6-light Tall, brushed silver / Hail 3-light Tall, brushed gold