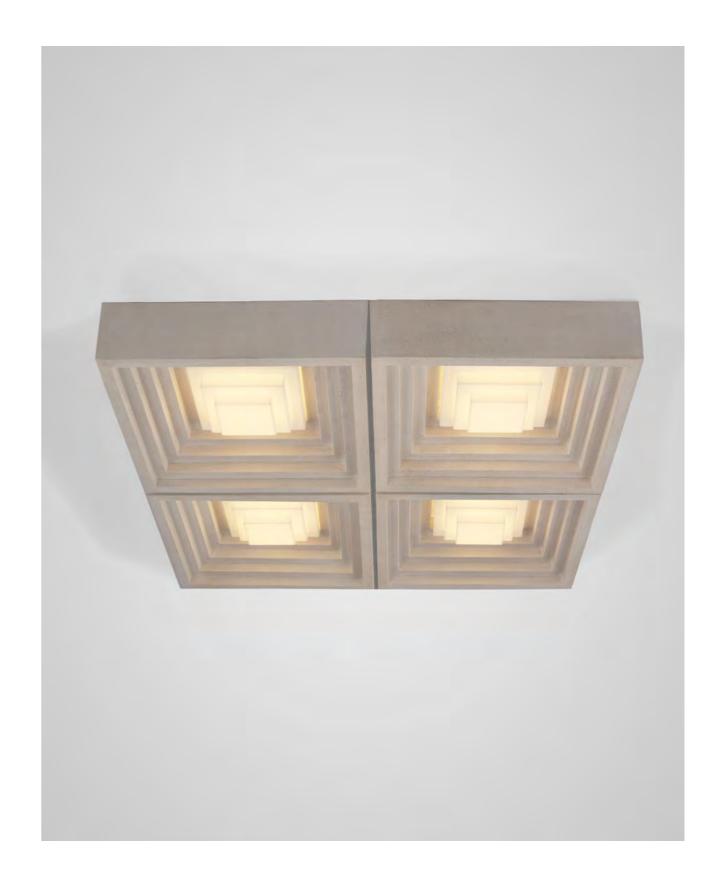

# PANTHEUM

Pantheum is inspired by the distinctive concrete ceiling of Rome's ancient temple, The Pantheon, as well as the clean lines and geometry of Brutalist architecture. Cast by hand in Jesmonite, its silhouette is a stepped tile-like square that is then sand blasted to give its rough sandstone hewn surface. Pantheum is a surface light, each can be hung on its own or composed in symmetrical clusters to create a ceiling or wall constellation.