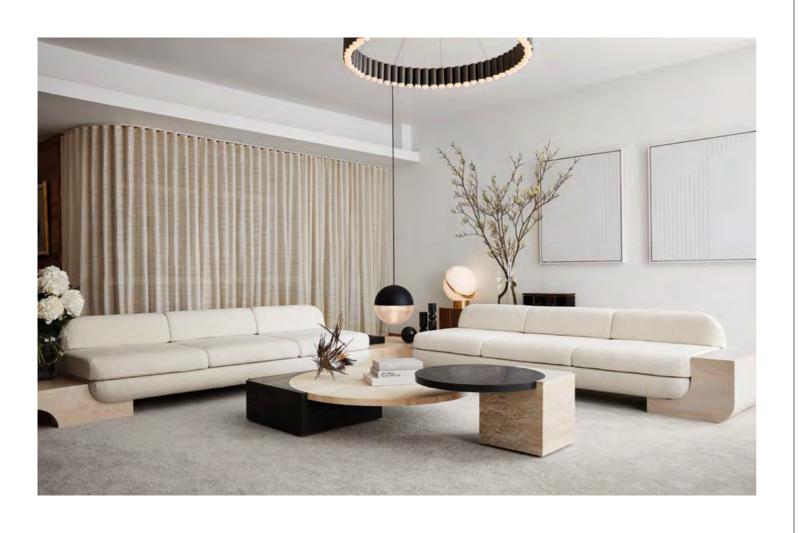

### TRIBECA TABLES

The Tribeca Tables are a series of sculptural side and coffee tables, which appear to defy gravity. Crafted in black silk marble and travertine with a stepped detail that reflects the soaring local architecture, the smooth round table top cantilevers over a monolithic square base, balancing perfectly.

### WHITE STREET SOFA

The White Street Sofa highlights Lee Broom's long-held fascination with symmetry and seamlessness. This architectural, streamlined, modular piece can be arranged in multiple configurations and is effortlessly connected by sculpted armrests, corner or side tables, each produced in black or white ash. Shown in a sumptuous ivory bouclé by Dedar, but available in multiple colours, the sofa, with its expansive and curved back, appears to float, anchored only by its connectors. The White Street sofa is available as a two seat, three seat and corner configuration sofa.