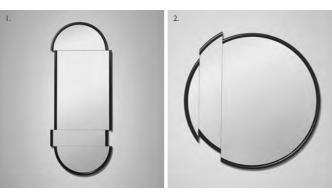

### SPLIT MIRROR

A precision cut mirror slice, shifted from its original position, reveals an oak trimmed section of the black frame on Split Mirror. This modern wall mirror has a distinct personality. Both the round and long variations of Split Mirror have been lacquered in a matte black finish to complement the oak trim.

#### SPLIT MIRROR

I. Split Mirror Long / 2. Split Mirror Round

DIMENSIONS