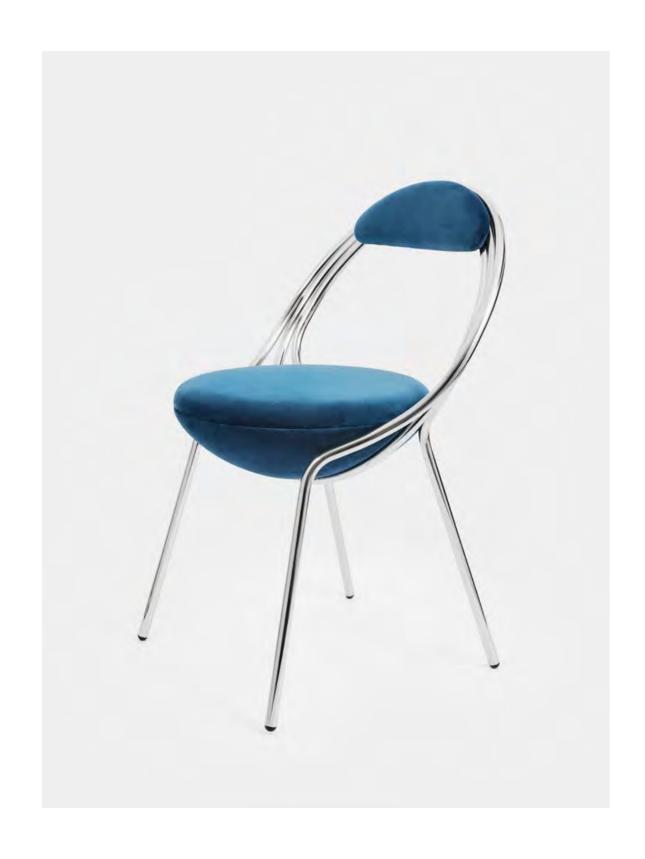

### MUSICO CHAIR

The Musico Chair features an original silhouette inspired by Lee Broom's long-held passion for mid-century design and, perhaps more significantly, his great love of classical music, which plays an integral part in his design process. Reminiscent of the coils and wraps of musical instruments, its contours have been created by three continuous hand-bent, hand-polished and plated tubes, which form a seamless circular-like embrace around the chair's upholstered seat and back.

The Chair comes in three finishes including satin brass, polished chrome and matte black. A wide selection of fabrics are also available for upholstery including wool produced in the UK, leather and velvet. Customers own material can also be requested.