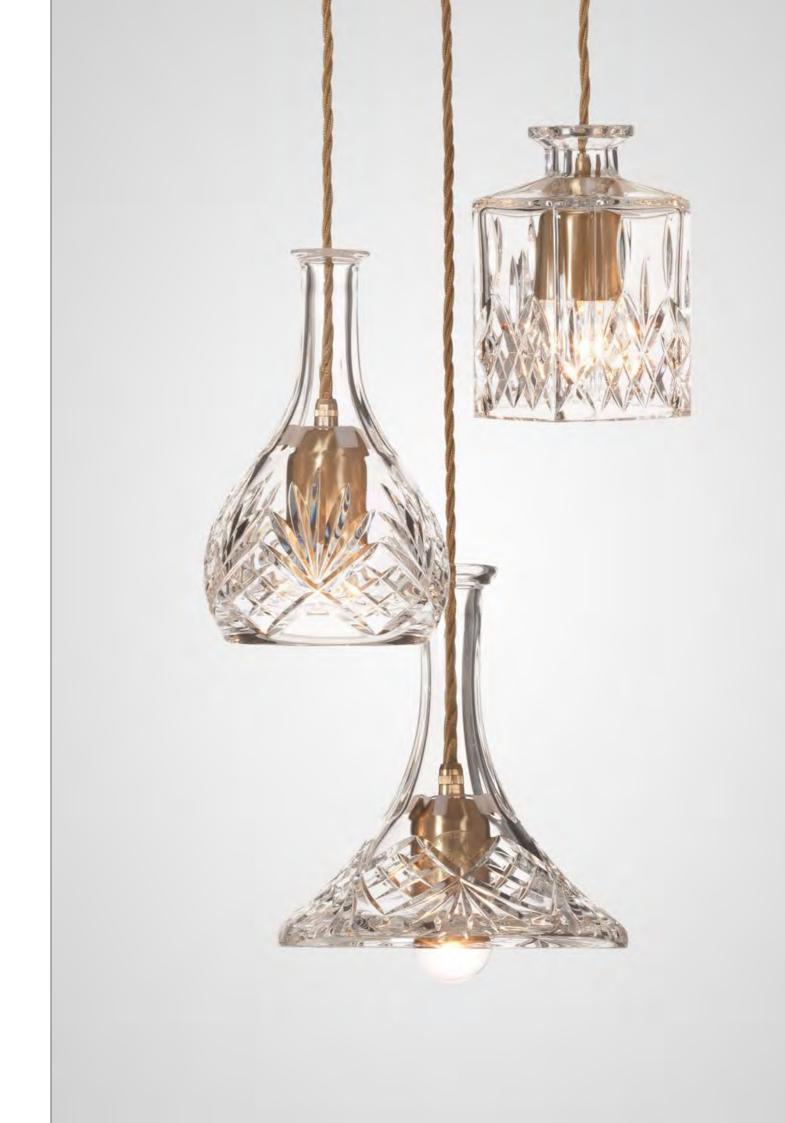

### DECANTERLIGHT

Crafted from hand cut crystal, Decanterlights are inspired by the vintage drinks decanters found in a traditional British drawing room. Referencing three classic decanter shapes, the Square, Bell and Tulip pendants produce a warm, welcoming glow and refracted light casts intricate shadows on surrounding surfaces. A five piece and three piece chandelier suspends a selected mix of shades at different heights to create a stunning lighting centerpiece.