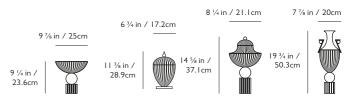

## REQUIEM

Requiem is an ethereal series of limited-edition pieces. Each sculpted by hand, by Lee Broom in our London factory. The collection takes inspiration from the marble drapery on ancient statues and sepulchral sculptures. Each piece appears weightless and fluid but is solid in form, made by hand-draping fabrics in plaster through and around illuminated glass. These ghostly forms are then sculpted with more plaster into their final shape and set until solid. The effect is one of fragile drapery that appears to capture a floating light source. To celebrate the 15-year anniversary of Lee Broom, each of the four limited edition Requiem designs is limited to 15 pieces.

#### REQUIEM

I. Requiem Ring Light / 2. Requiem Globe Light / 3. Requiem Tube Light / 4. Requiem Sphere Light