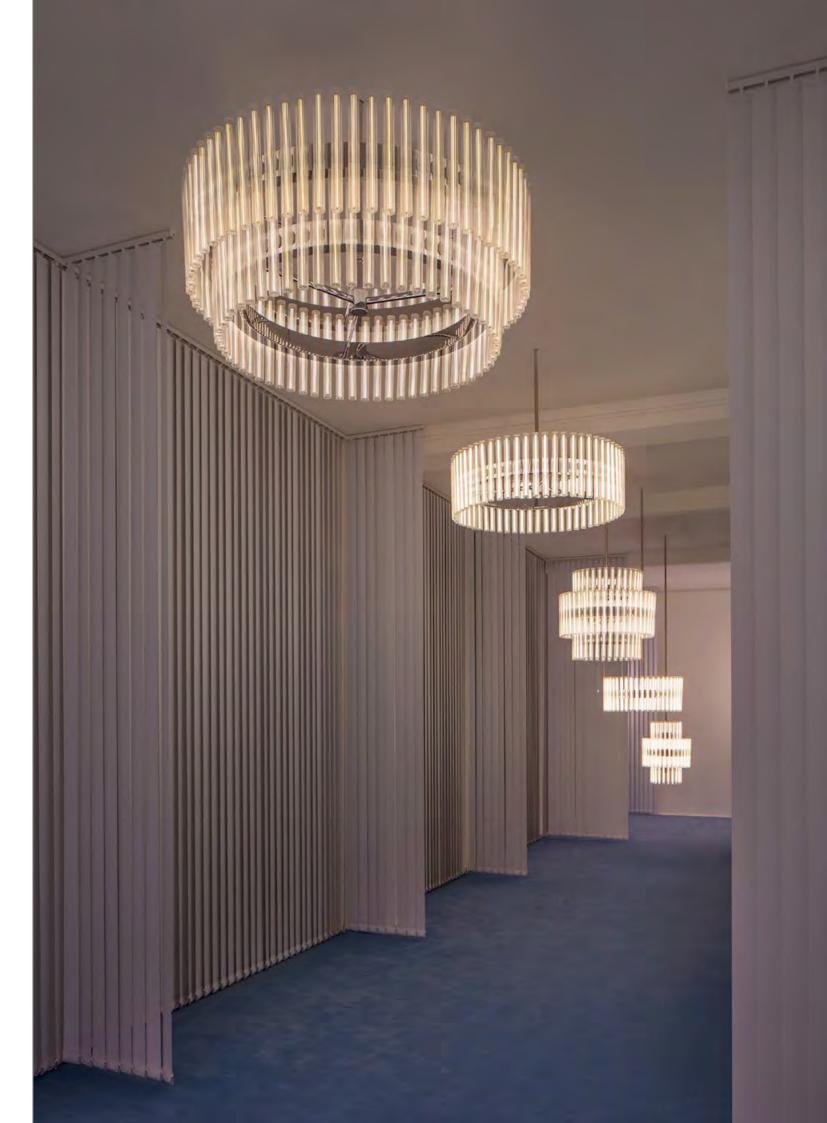

#### AURORA

A chandelier of multiple adaptations which projects layers of ethereal rings of light created from linear LED light bulbs. Created and produced by Lee Broom, the hand blown glass bulbs contain a perpendicular LED filament which refracts against the vertical lines of the reeded glass. En masse and reflecting in the mirror-polished stainless steel rings, the overall effect ensues a glowing aura.

Aurora is a scalable chandelier in which rings ranging from a  $32 \text{cm} / 12 \frac{5}{8}$  inches to a  $109 \text{cm} / 42 \frac{7}{8}$  inches diameter can be installed individually or connected together to create a tailored chandelier.