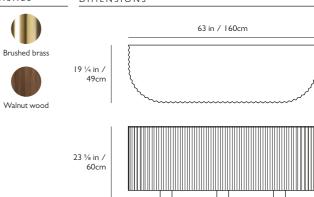

### SHADOW CABINET

The Shadow Cabinet is a handmade contemporary piece playing with the concept of optical illusion with traditional crafted materials. A series of triangular facets run vertically down the front of the cabinet with one side in American walnut and the other in brushed brass. From one angle the Shadow pieces appear to be all wood and from the other all brass. Sitting under a solid piece of brushed brass, the cupboards of the Shadow Cabinet are cleverly disguised within the vertical geometry.