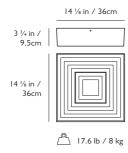

# PANTHEUM

Pantheum is inspired by the distinctive concrete ceiling of Rome's ancient temple, The Pantheon, as well as the clean lines and geometry of Brutalist architecture. Cast by hand in Jesmonite, its silhouette is a stepped tile-like square that is then sand blasted to give its rough sandstone hewn surface. Pantheum is a surface light, each can be hung on its own or composed in symmetrical clusters to create a ceiling or wall constellation.

#### PANTHEUM

Pantheum Surface Light

Product details may change. For latest information please visit www.leebroom.com

149