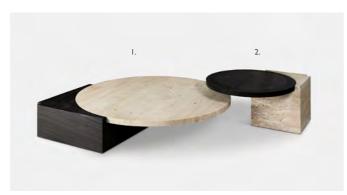

### TRIBECA TABLES

The Tribeca Tables are a series of sculptural side and coffee tables, which appear to defy gravity. Crafted in black silk marble and travertine with a stepped detail that reflects the soaring local architecture, the smooth round table top cantilevers over a monolithic square base, balancing perfectly.

#### TRIBECA TABLES

I. Tribeca Table Wide / 2. Tribeca Table Tall

FINISHES DIMENSIONS