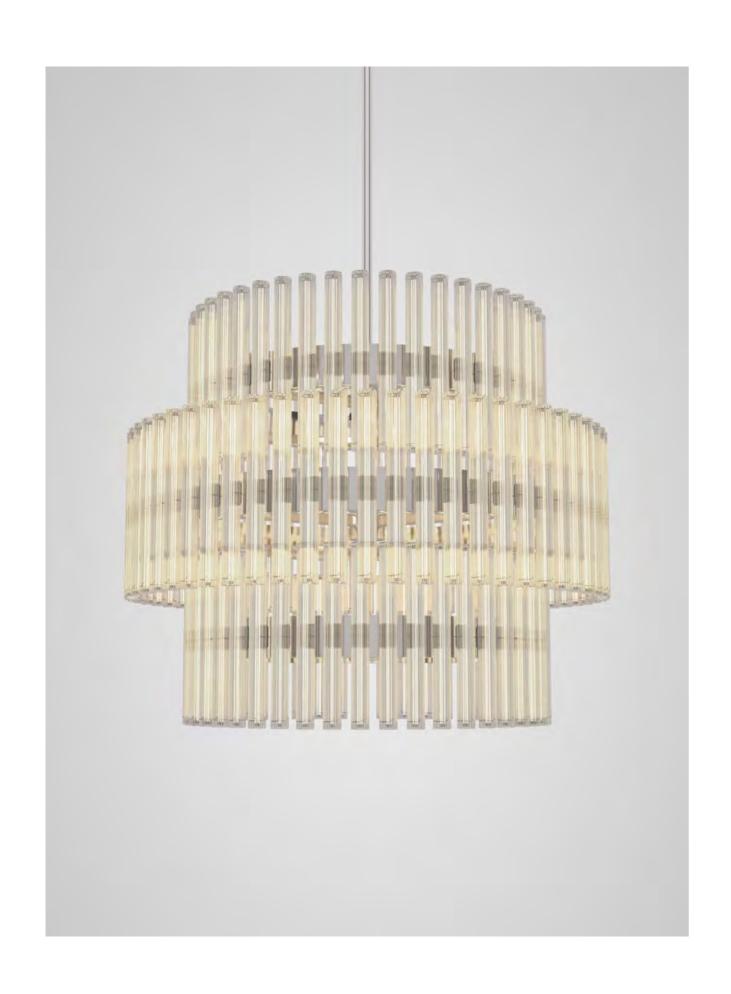

#### AURORA

A chandelier of multiple adaptations which projects layers of ethereal rings of light created from linear LED light bulbs. Created and produced by Lee Broom, the hand blown glass bulbs contain a perpendicular LED filament which refracts against the vertical lines of the reeded glass. En masse and reflecting in the mirror-polished stainless steel rings, the overall effect ensues a glowing aura.

Aurora is a scalable chandelier in which rings ranging from a  $32 \text{cm} / 12 \frac{5}{8}$  inches to a  $109 \text{cm} / 42 \frac{7}{8}$  inches diameter can be installed individually or connected together to create a tailored chandelier.

#### ECLIPSE

Eclipse is a lighting collection in both its name and inspiration. Mirror-polished stainless steel and acrylic discs interact, dissect and obscure, which both eclipses and reveals its illumination to the viewer at the same time. Available as a single pendant light, chandelier and table lamp, Eclipse has a sculptural silhouette with a mobile-like quality that changes at every angle. Finished in polished chrome or polished gold, Eclipse acts as a mirror, reflecting and refracting light and featuring LED lighting systems custom-designed and developed by Lee Broom. Using the refractive properties of an etched 10mm solid acrylic core and concealed LED technology to create a diffused halo, the design highlights Lee Broom's technical craftsmanship and innovation.