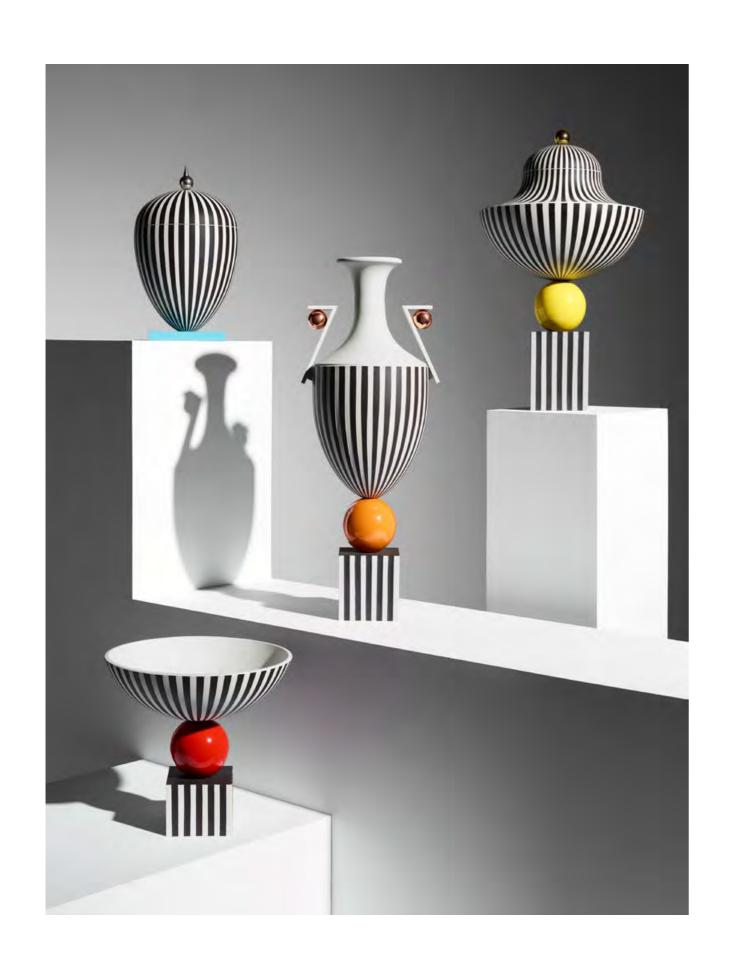

### WEDGWOOD X LEE BROOM

A prestige capsule collection of limited edition hand-crafted Jasperware vases and bowls, the Wedgwood by Lee Broom collection is a true showcase of craftsmanship and design. With silhouettes and archetypal designs taken from Wedgwood's 250-year old archive, ornate detailing has been stripped back and the traditional Jasperware finish juxtaposed with postmodern elements to produce thoroughly cutting-edge versions of timeless classics limited to 15 editions of each of the four designs.

#### WEDGWOOD

Brushed brass

Wedgwood Bowl On Red Sphere / 2. Wedgwood Vase On Blue Rectangle /
 Wedgwood Ornamental Vase On Yellow Sphere / 4. Wedgwood Vase On Orange Sphere

Product details may change. For latest information please visit www.leebroom.com