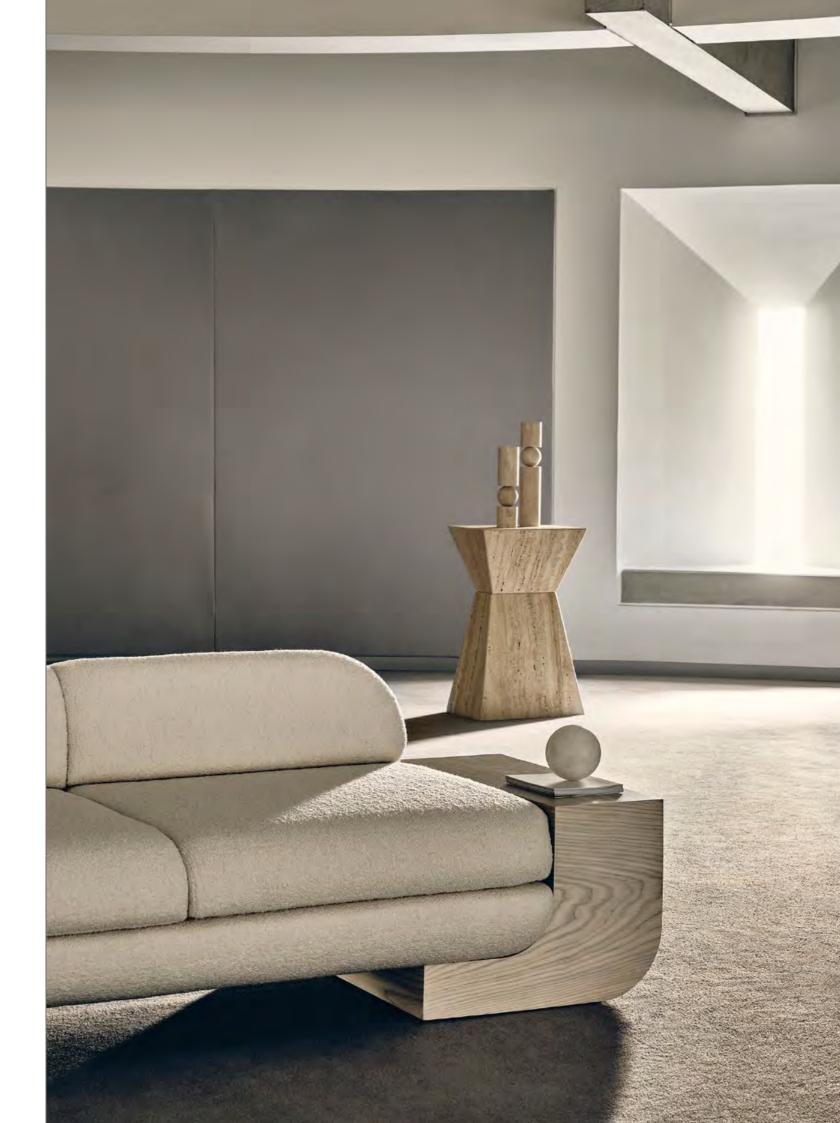

### WHITE STREET SOFA

The White Street Sofa highlights Lee Broom's long-held fascination with symmetry and seamlessness. This architectural, streamlined, modular piece can be arranged in multiple configurations and is effortlessly connected by sculpted armrests, corner or side tables, each produced in black or white ash. Shown in a sumptuous ivory bouclé by Dedar, but available in multiple colours, the sofa, with its expansive and curved back, appears to float, anchored only by its connectors. The White Street sofa is available as a two seat, three seat and corner configuration sofa.