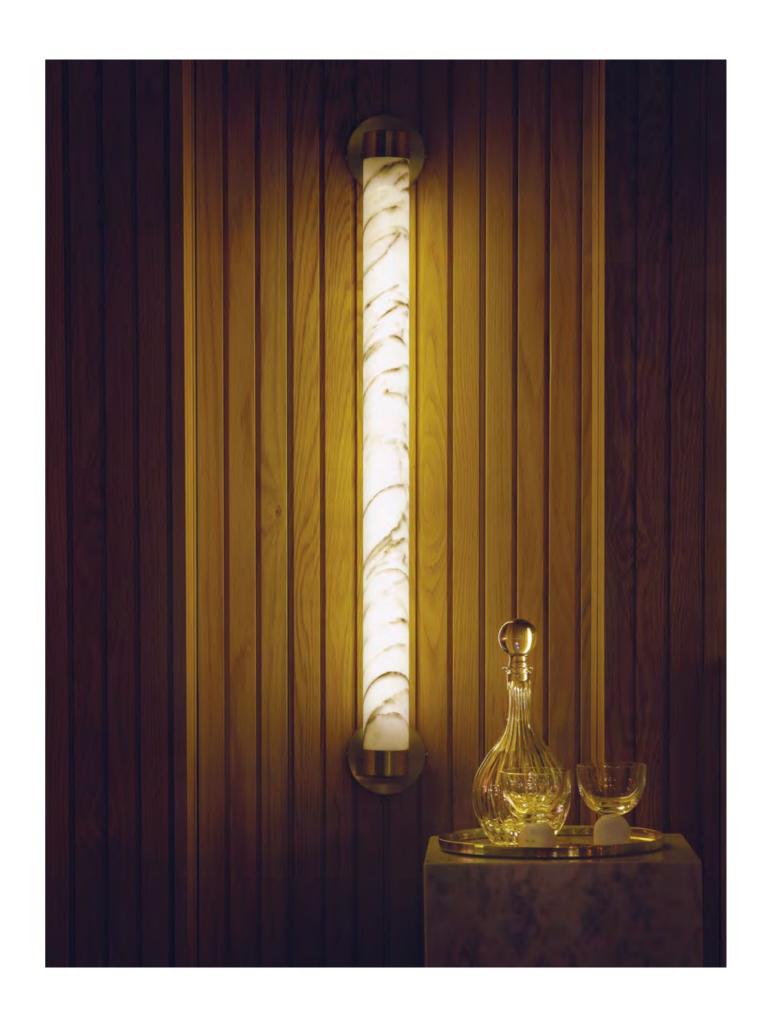

## TUBE

Skillfully milled from a single piece of Carrara marble and finished at each end with bands of brushed brass or polished chrome, Tube contains a strip of LED light source resulting in what appears to be a solid length of warm glowing stone. The unique veins of each piece of marble means no two lights are exactly the same. A handcrafted twist on the traditional fluorescent tube light. Also available as a wall mounted light.