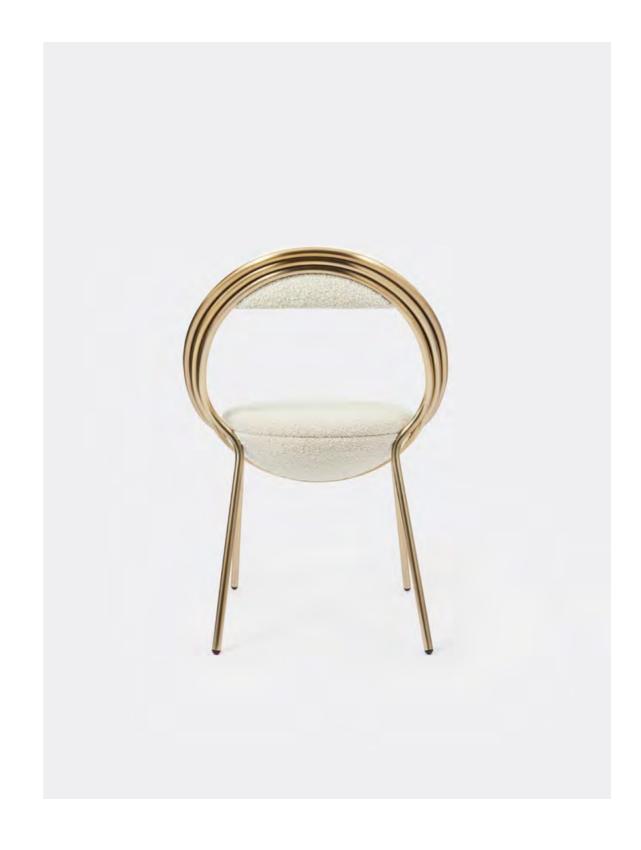

### MUSICO CHAIR

The Musico Chair features an original silhouette inspired by Lee Broom's long-held passion for mid-century design and, perhaps more significantly, his great love of classical music, which plays an integral part in his design process. Reminiscent of the coils and wraps of musical instruments, its contours have been created by three continuous hand-bent, hand-polished and plated tubes, which form a seamless circular-like embrace around the chair's upholstered seat and back.

The Chair comes in three finishes including satin brass, polished chrome and matte black. A wide selection of fabrics are also available for upholstery including wool produced in the UK, leather and velvet. Customers own material can also be requested.