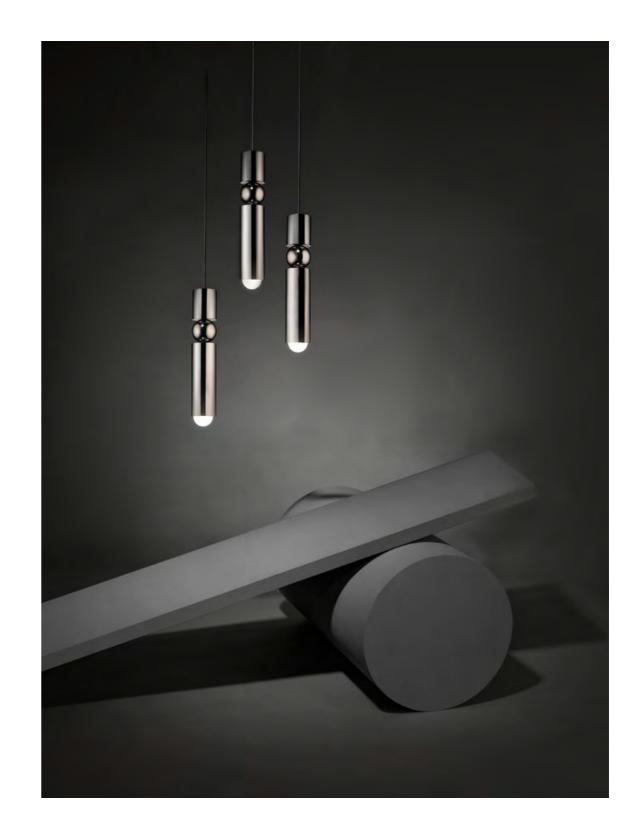

### FULCRUM LIGHT

Designed from the exploration of pivots and supports, Fulcrum Light is a slimline and elegant pendant of polished gold, polished chrome or matte black cylinders suspended around a central sphere. The exposed light bulb symmetrically mimics the silhouette of the sphere. The Fulcrum is also available as a three piece chandelier and five piece chandelier with matching finish canopy.