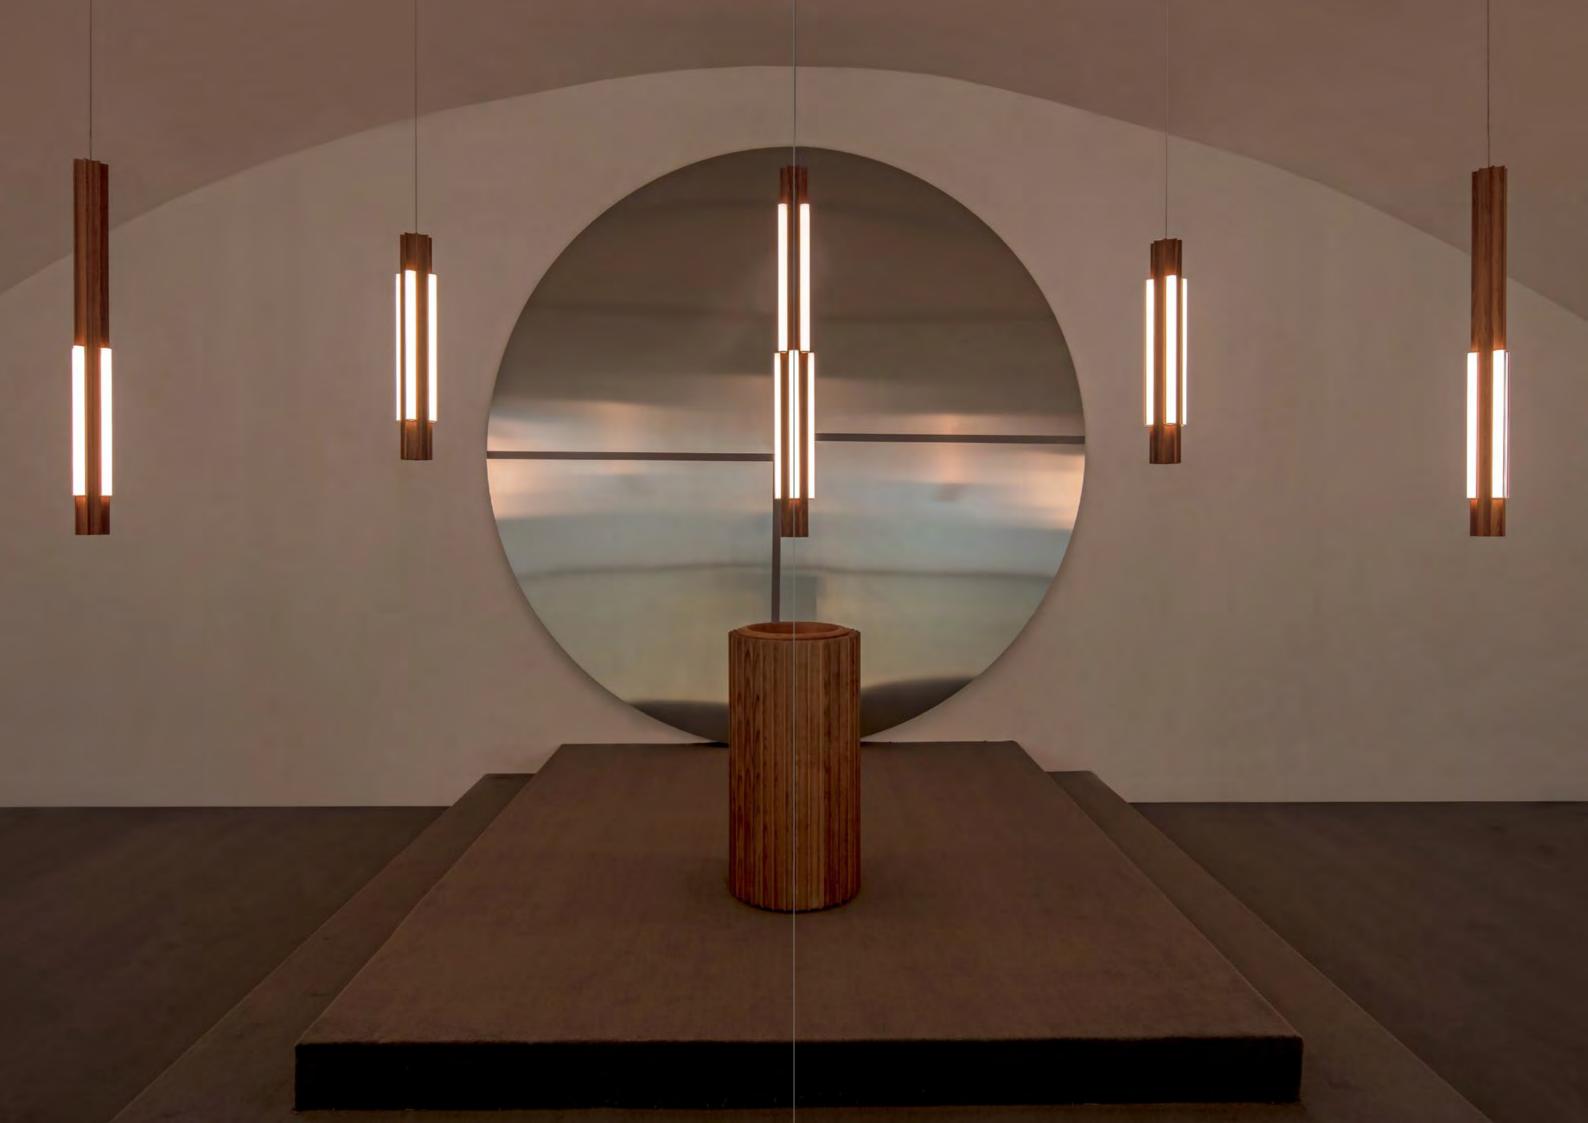

# ALTAR

Altar is an exploration into the angular forms of Midcentury churches and altars, which often looked to warmer natural materials for fonts and pews. Altar's elegant, fluted form is carved from solid oak and completed with an illuminated tube seamlessly nestled in its architectural grooves. The light available in two sizes, can be suspended from a cable or surface mounted to the ceiling.