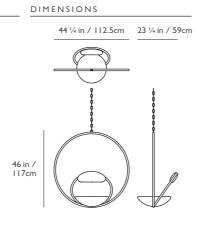

## HANGING HOOP CHAIR

Suspended by a chain, two circular steel hoops join to create Hanging Hoop Chair, a modern swing chair with an iconic outline. The angled inner hoop supports a padded backrest that is perfectly aligned with the hemispherical seat, both of which are upholstered in Kvadrat wool. The frame is available in matte black and brushed brass plated finishes.

#### HANGING HOOP CHAIR

I. Hanging Hoop Chair, brushed brass / 2. Hanging Hoop Chair, matte black

Product details may change. For latest information please visit www.leebroom.com

151

Brushed brass

13 ¾ in / 35cm