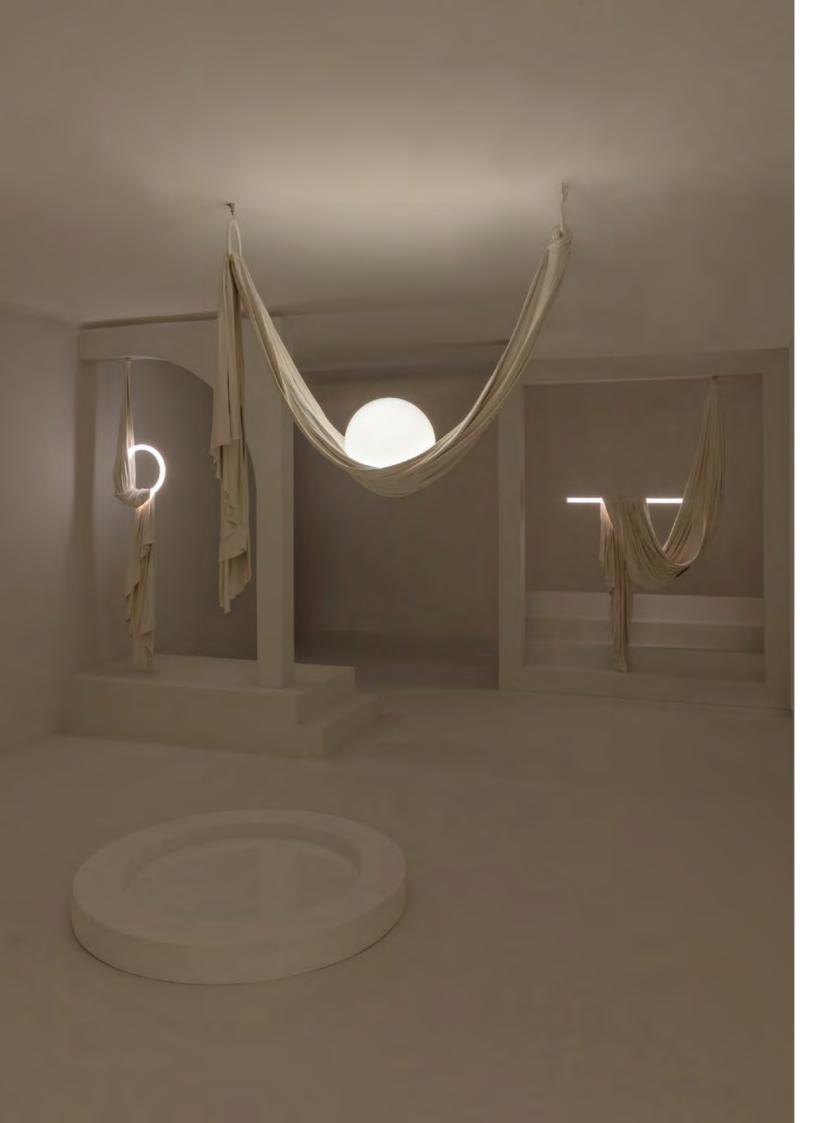

## REQUIEM

Requiem is an ethereal series of limited-edition pieces. Each sculpted by hand, by Lee Broom in our London factory. The collection takes inspiration from the marble drapery on ancient statues and sepulchral sculptures. Each piece appears weightless and fluid but is solid in form, made by hand-draping fabrics in plaster through and around illuminated glass. These ghostly forms are then sculpted with more plaster into their final shape and set until solid. The effect is one of fragile drapery that appears to capture a floating light source. To celebrate the 15-year anniversary of Lee Broom, each of the four limited edition Requiem designs is limited to 15 pieces.