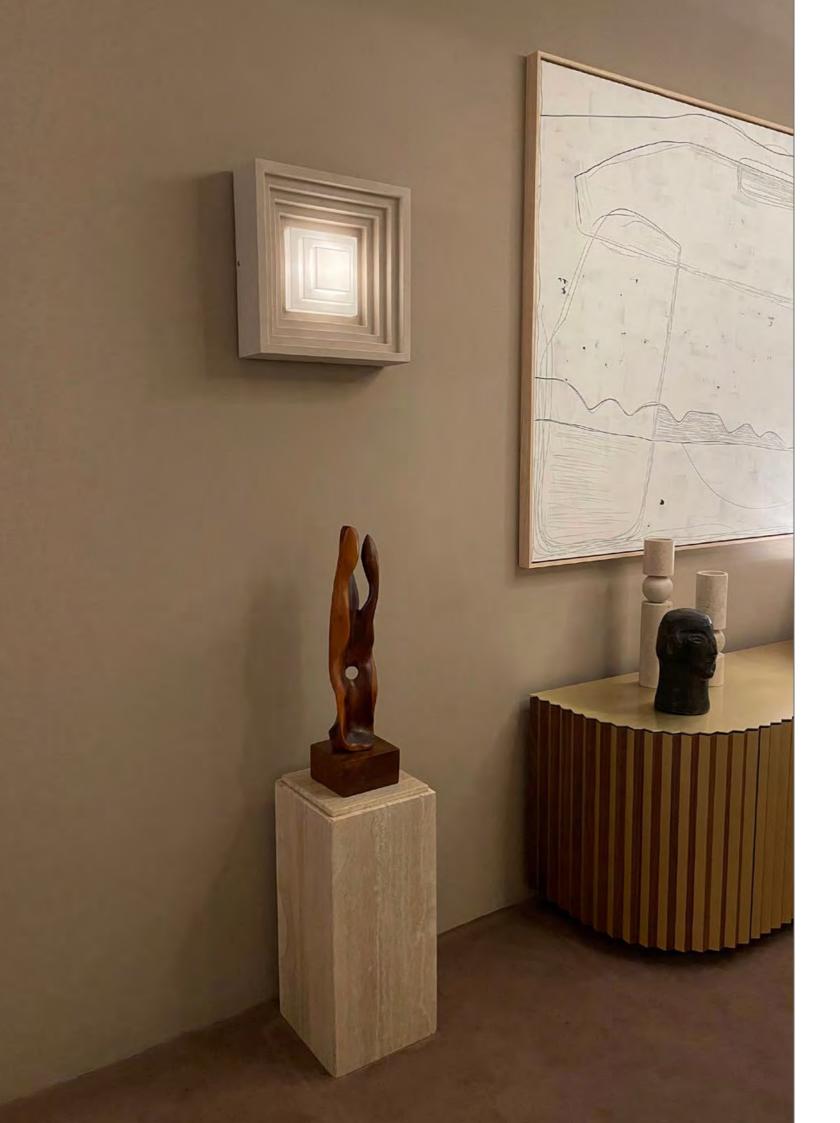

# PANTHEUM

Pantheum is inspired by the distinctive concrete ceiling of Rome's ancient temple, The Pantheon, as well as the clean lines and geometry of Brutalist architecture. Cast by hand in Jesmonite, its silhouette is a stepped tile-like square that is then sand blasted to give its rough sandstone hewn surface. Pantheum is a surface light, each can be hung on its own or composed in symmetrical clusters to create a ceiling or wall constellation.