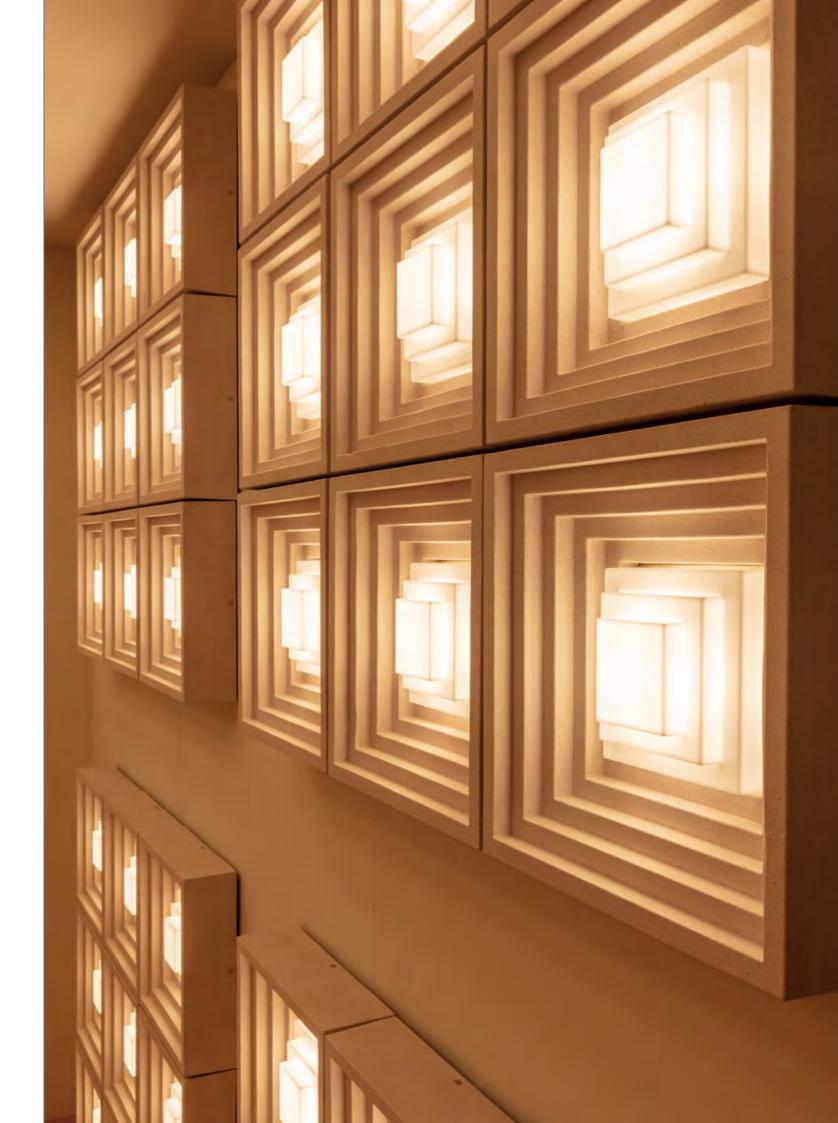

# PANTHEUM

Pantheum is inspired by the distinctive concrete ceiling of Rome's ancient temple, The Pantheon, as well as the clean lines and geometry of Brutalist architecture. Cast by hand in Jesmonite, its silhouette is a stepped tile-like square that is then sand blasted to give its rough sandstone hewn surface. Pantheum is a surface light, each can be hung on its own or composed in symmetrical clusters to create a ceiling or wall constellation.