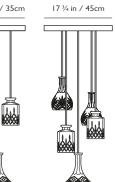

#### DECANTERLIGHT

Decanterlight Tulip / 2. Decanterlight Square / 3. Decanterlight Bell /
 Decanterlight Chandelier 3 Piece / 5. Decanterlight Chandelier 5 Piece