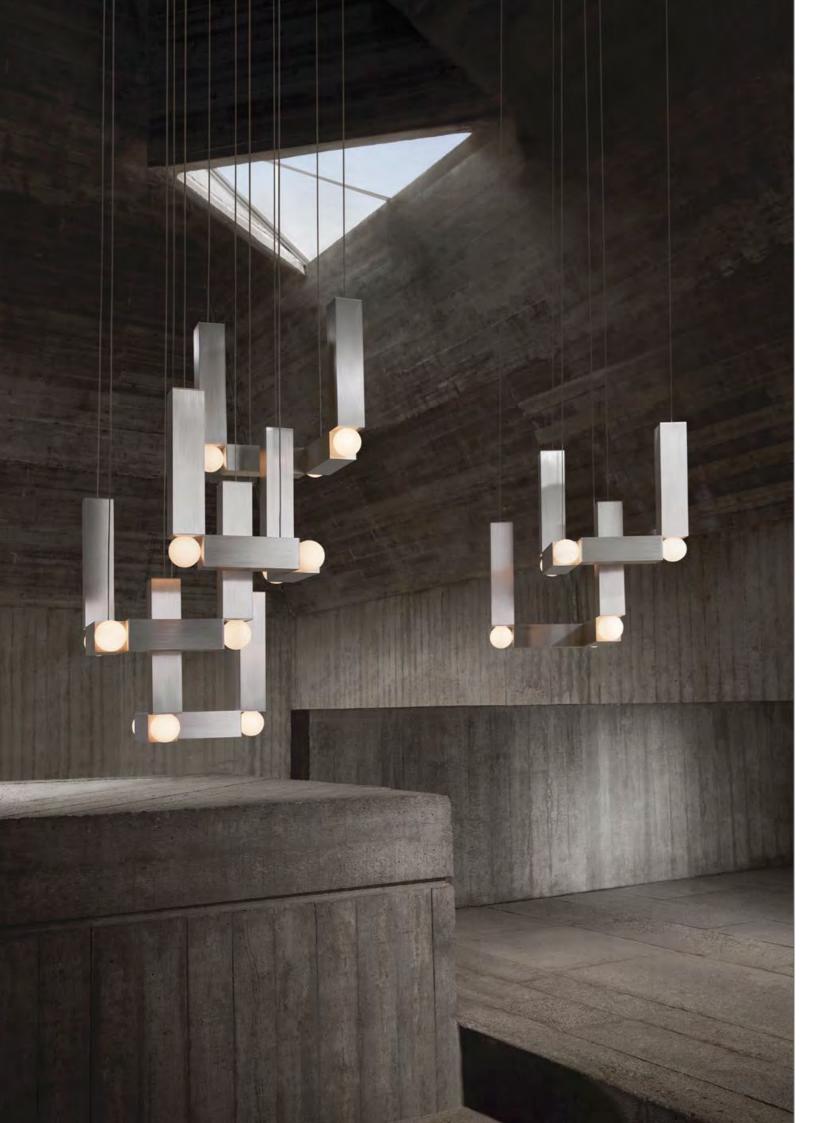

#### VESPER

Vesper is inspired by the simple geometric lines of Brutalist sculpture and modernist cathedral lighting. Formed with extruded aluminium and available in anodized gold or silver, Vesper explores the delicate balance and interconnection of its rectangular cubes that are seamlessly connected by illuminated spheres. The light sculpture, which is suspended by cables, is available in both Duo and Quattro versions.