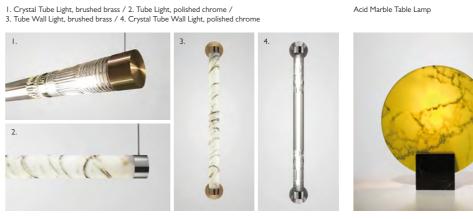

## TUBE

Skillfully milled from a single piece of Carrara marble and finished at each end with bands of brushed brass or polished chrome, Tube contains a strip of LED light source resulting in what appears to be a solid length of warm glowing stone. The unique veins of each piece of marble means no two lights are exactly the same. A handcrafted twist on the traditional fluorescent tube light. Also available as a wall mounted light.

### CRYSTAL TUBE

Composed of a decoratively patterned length of hand-cut glass capped at each end with brushed brass or polished chrome, Crystal Tube contains a slender LED light source resulting in a sparkling beam of light. A luxurious reimagining of the standard fluorescent tube light, Crystal Tube is suspended from both ends by a thin steel tensile wire allowing it to be hung horizontally. Also available as a wall mounted light.

## ACID MARBLE

A layer of white Carrara marble and acid yellow tinted optical acrylic are sandwiched together to form an illuminated circular diffuser for the sculptural Acid Marble Table Lamp. Set into a solid Nero Marquina marble base, the veins of the Carrara marble are visible through the optical disc allowing the marble to appear yellow, giving this very classic material a playful twist.