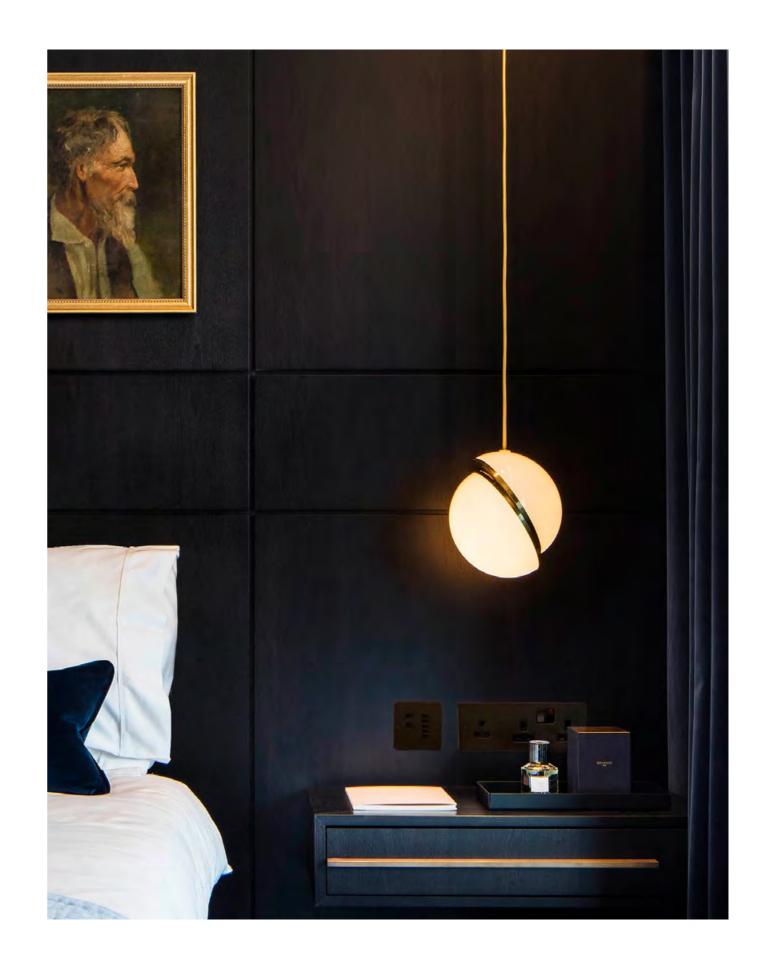

## CRESCENT

A new twist on the classic globe light, Crescent Light is an illuminated sphere sliced asymmetrically in half to reveal a crescent-shaped brushed brass fascia. At 40cm / 15 <sup>3</sup>/<sub>4</sub> inch diameter and containing a high power LED bulb, Crescent Light has presence and luminosity, seamlessly combining the solid and the opaque. Also available is the Crescent Table Lamp, nestling the sliced sphere on a ring of brushed brass.

## MINI CRESCENT

A miniature version of the Crescent Light, Mini Crescent is a 20cm / 7 % in sphere sliced asymmetrically in half to reveal a crescent-shaped brushed brass fascia. Further options available include Mini Crescent Chandeliers, composed of three or five pendants hung from a brushed brass canopy and the Mini Crescent Ceiling Light, which allows the shade to be mounted directly on the ceiling. Completing the family is the Mini Crescent Table Lamp.