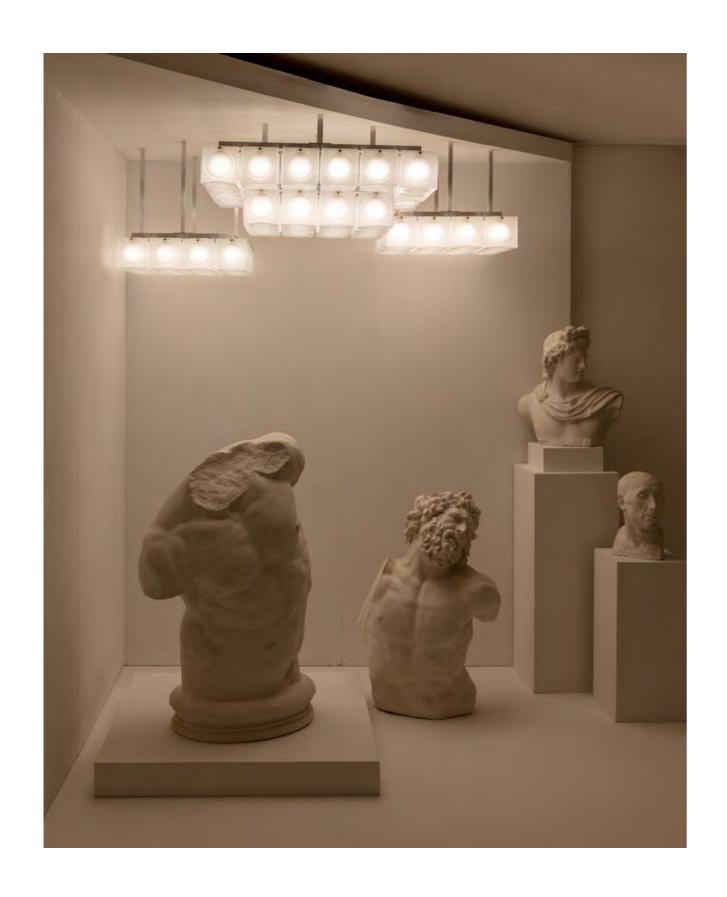

# CHANT

Inspired by the pressed glass bricks often used as an alternative to stained glass in places of worship during the 1970s, Chant is formed of blown glass cubes with a pronounced circular detail in either clear or frosted glass. Constructed in square configurations, the glass cubes connect to form glowing brick-like chandeliers in single or two tiers.