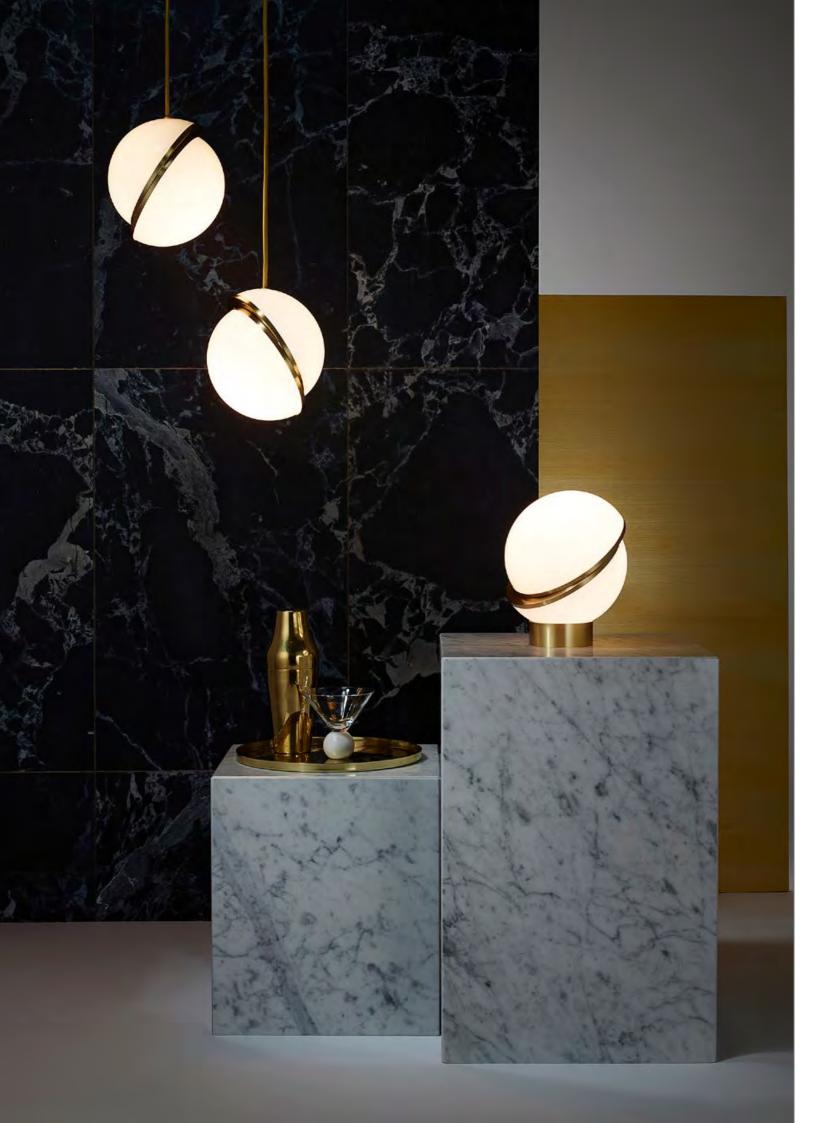

## CRESCENT

A new twist on the classic globe light, Crescent Light is an illuminated sphere sliced asymmetrically in half to reveal a crescent-shaped brushed brass fascia. At 40cm / 15 <sup>3</sup>/<sub>4</sub> inch diameter and containing a high power LED bulb, Crescent Light has presence and luminosity, seamlessly combining the solid and the opaque. Also available is the Crescent Table Lamp, nestling the sliced sphere on a ring of brushed brass.

## MINI CRESCENT

A miniature version of the Crescent Light, Mini Crescent is a 20cm / 7 % in sphere sliced asymmetrically in half to reveal a crescent-shaped brushed brass fascia. Further options available include Mini Crescent Chandeliers, composed of three or five pendants hung from a brushed brass canopy and the Mini Crescent Ceiling Light, which allows the shade to be mounted directly on the ceiling. Completing the family is the Mini Crescent Table Lamp.