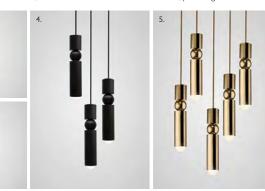

### FULCRUM LIGHT

Designed from the exploration of pivots and supports, Fulcrum Light is a slimline and elegant pendant of polished gold, polished chrome or matte black cylinders suspended around a central sphere. The exposed light bulb symmetrically mimics the silhouette of the sphere. The Fulcrum is also available as a three piece chandelier and five piece chandelier with matching finish canopy.

### FULCRUM LIGHT

Polished gold

Matte black

I. Fulcrum Light, polished gold / 2. Fulcrum Light, polished chrome / 3. Fulcrum Light, matte black /