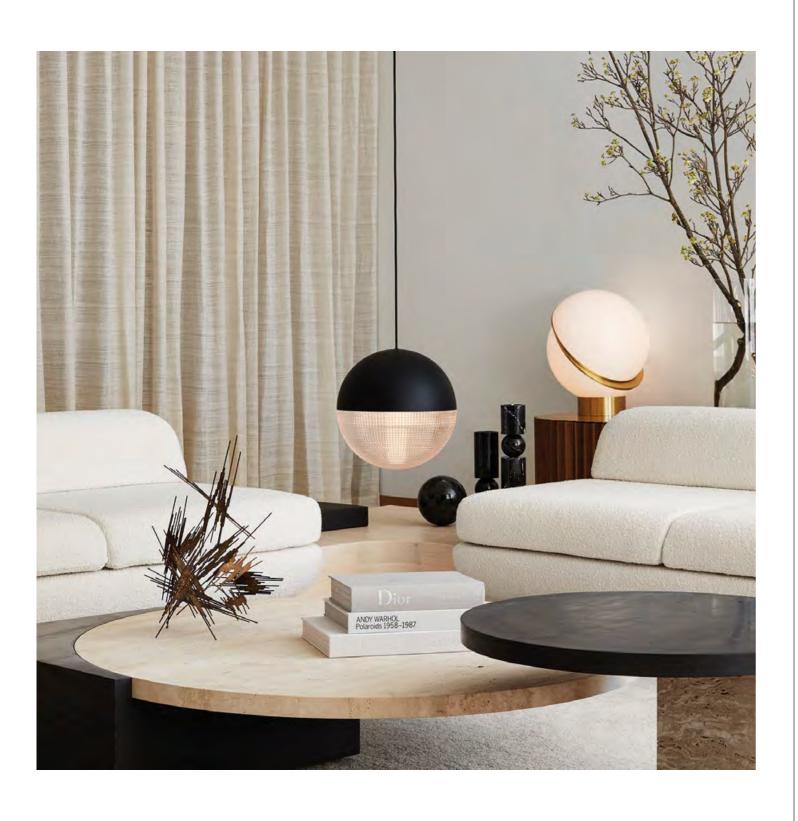

## CRESCENT

A new twist on the classic globe light, Crescent Light is an illuminated sphere sliced asymmetrically in half to reveal a crescent-shaped brushed brass fascia. At 40cm / 15 <sup>3</sup>/<sub>4</sub> inch diameter and containing a high power LED bulb, Crescent Light has presence and luminosity, seamlessly combining the solid and the opaque. Also available is the Crescent Table Lamp, nestling the sliced sphere on a ring of brushed brass.