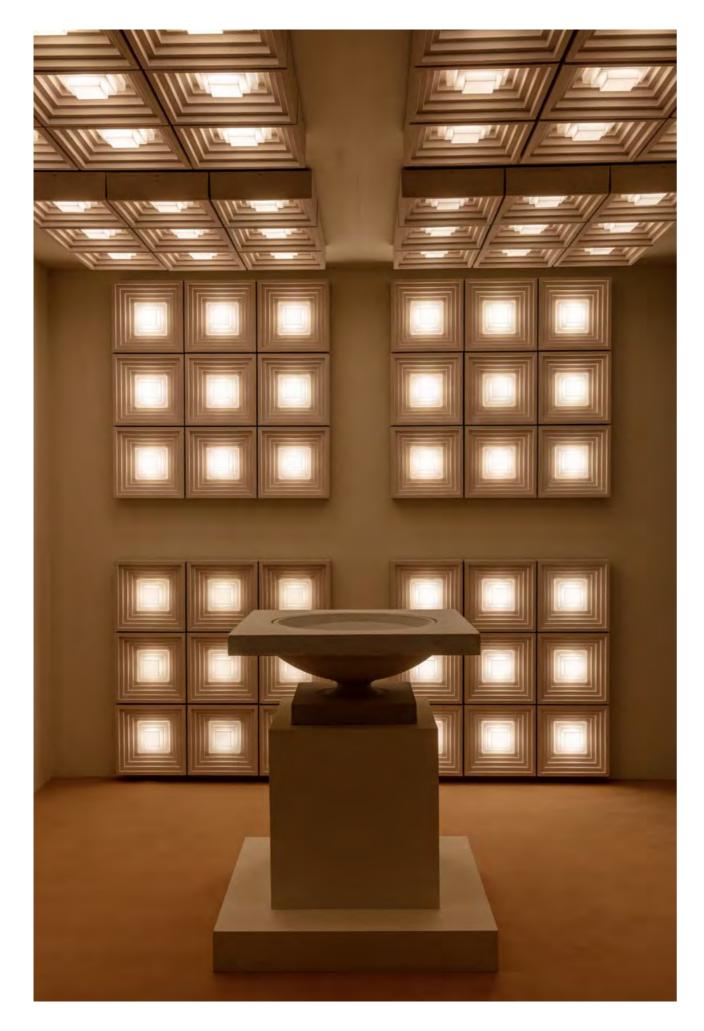

# PANTHEUM

Pantheum is inspired by the distinctive concrete ceiling of Rome's ancient temple, The Pantheon, as well as the clean lines and geometry of Brutalist architecture. Cast by hand in Jesmonite, its silhouette is a stepped tile-like square that is then sand blasted to give its rough sandstone hewn surface. Pantheum is a surface light, each can be hung on its own or composed in symmetrical clusters to create a ceiling or wall constellation.