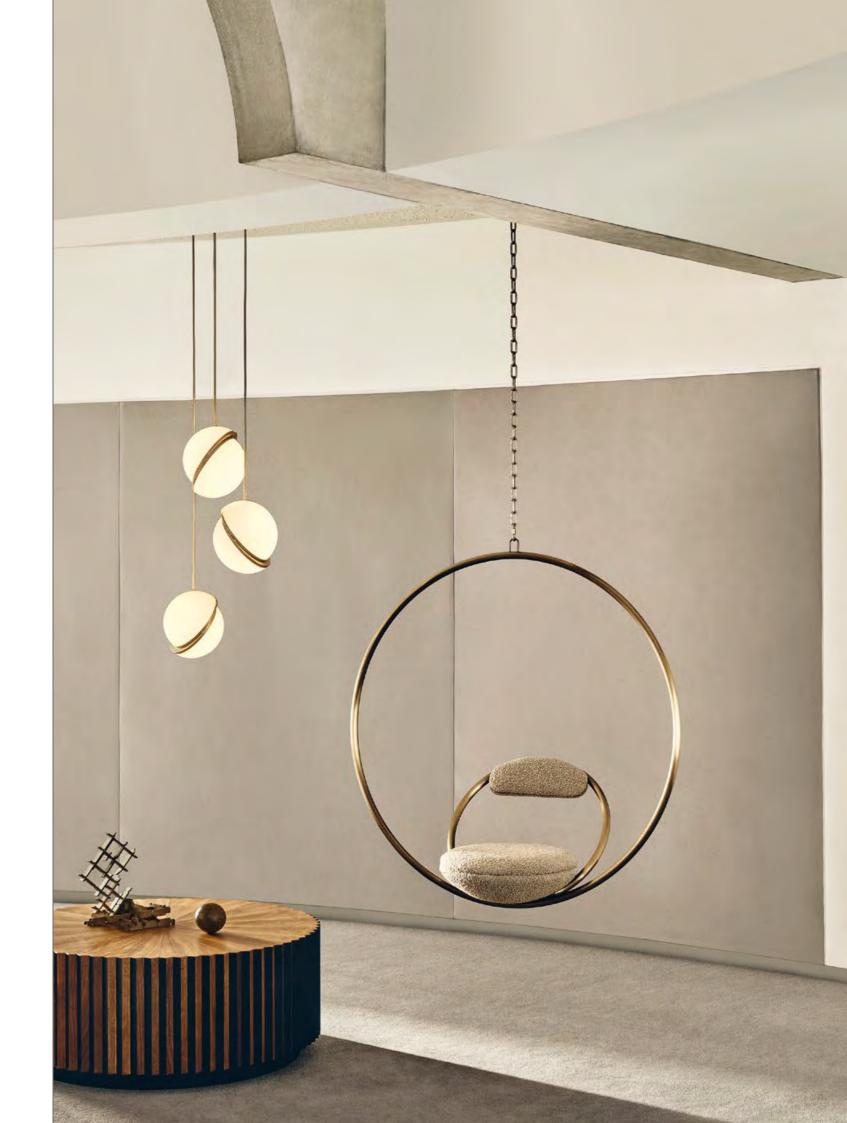

## HANGING HOOP CHAIR

Suspended by a chain, two circular steel hoops join to create Hanging Hoop Chair, a modern swing chair with an iconic outline. The angled inner hoop supports a padded backrest that is perfectly aligned with the hemispherical seat, both of which are upholstered in Kvadrat wool. The frame is available in matte black and brushed brass plated finishes.