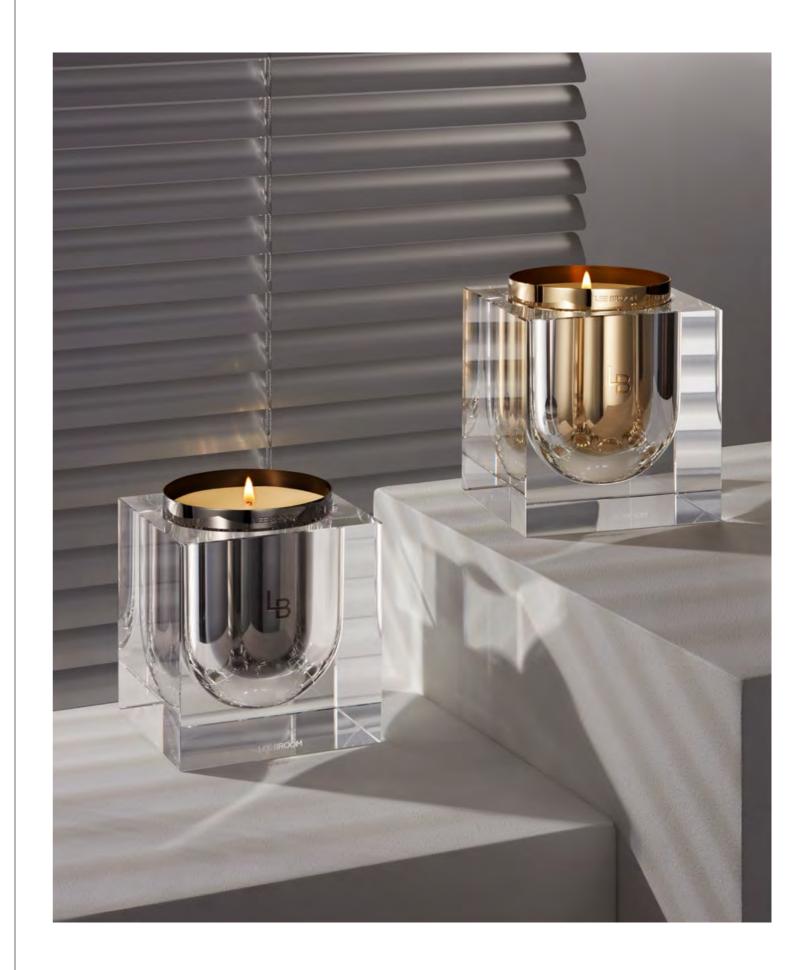

### SCENTED CANDLE

The Lee Broom scented candle comprises of two separate elements that fit seamlessly together. An elegant cubist candle holder, hand-crafted in solid optical crystal and the metal vessel, finished in either polished gunmetal or gold which contains the candle itself. The candle glides smoothly into the crystal's interior to sit suspended perfectly within. Once the candle is finished, it can then be replaced with a new candle from the range.

Each candle is created using the highest-quality, biodegradable, 100% natural soy and an unbleached natural cotton wick, which has been hand-poured in the UK. The natural scents, which have been blended and developed with a French fragrance house, feature notes and scents that are personal to the designer.