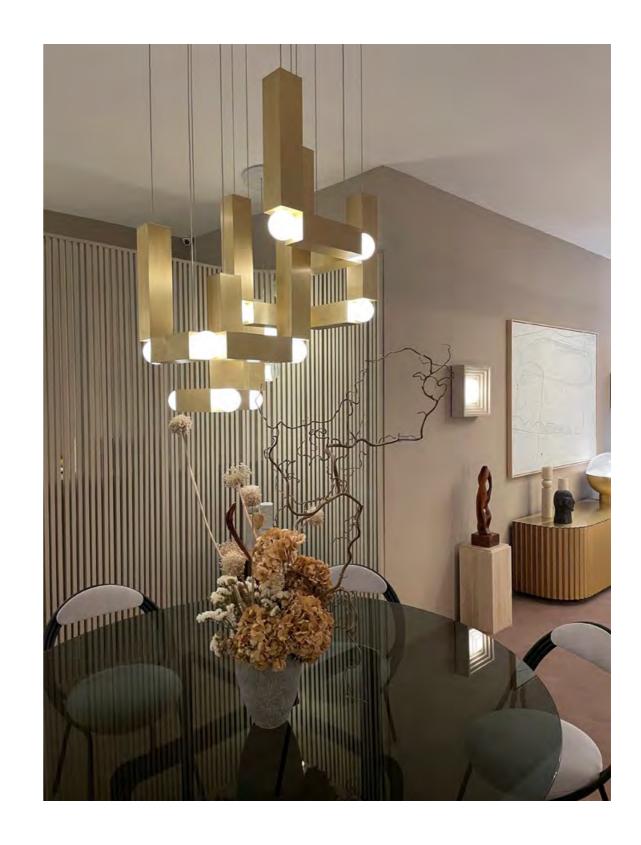

#### VESPER

Vesper is inspired by the simple geometric lines of Brutalist sculpture and modernist cathedral lighting. Formed with extruded aluminium and available in anodized gold or silver, Vesper explores the delicate balance and interconnection of its rectangular cubes that are seamlessly connected by illuminated spheres. The light sculpture, which is suspended by cables, is available in both Duo and Quattro versions.