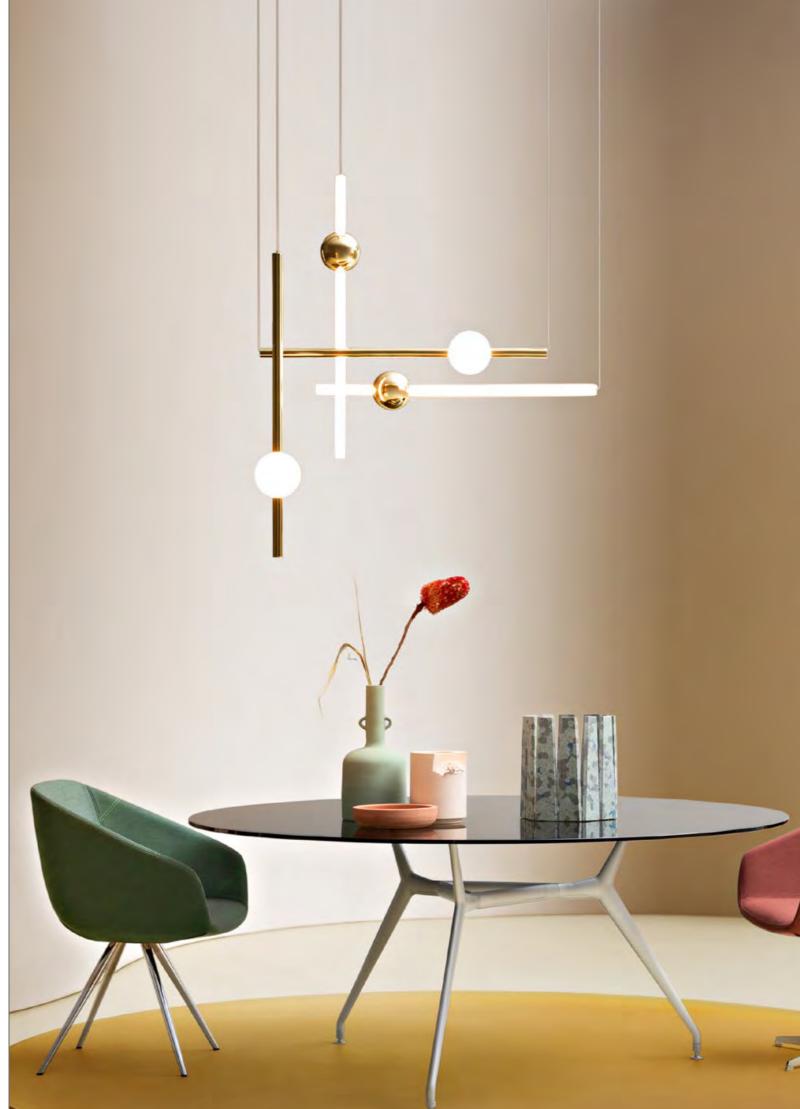

#### VESPER

Vesper is inspired by the simple geometric lines of Brutalist sculpture and modernist cathedral lighting. Formed with extruded aluminium and available in anodized gold or silver, Vesper explores the delicate balance and interconnection of its rectangular cubes that are seamlessly connected by illuminated spheres. The light sculpture, which is suspended by cables, is available in both Duo and Quattro versions.

#### ORION

Orion comprises modular lights with opposing opaque and solid polished gold or gunmetal spheres along with opaque and solid polished gold or gunmetal tubes. Individually, these can be hung horizontally or vertically and when used in multiples create bespoke constellations of light with infinite adaptations. The lights are technically innovative with concealed LEDs that create a warm glow reflecting against the polished globes and tubes. The celestial-inspired collection has been designed around sculptural and spherical forms, which are both conceptual yet elegant.