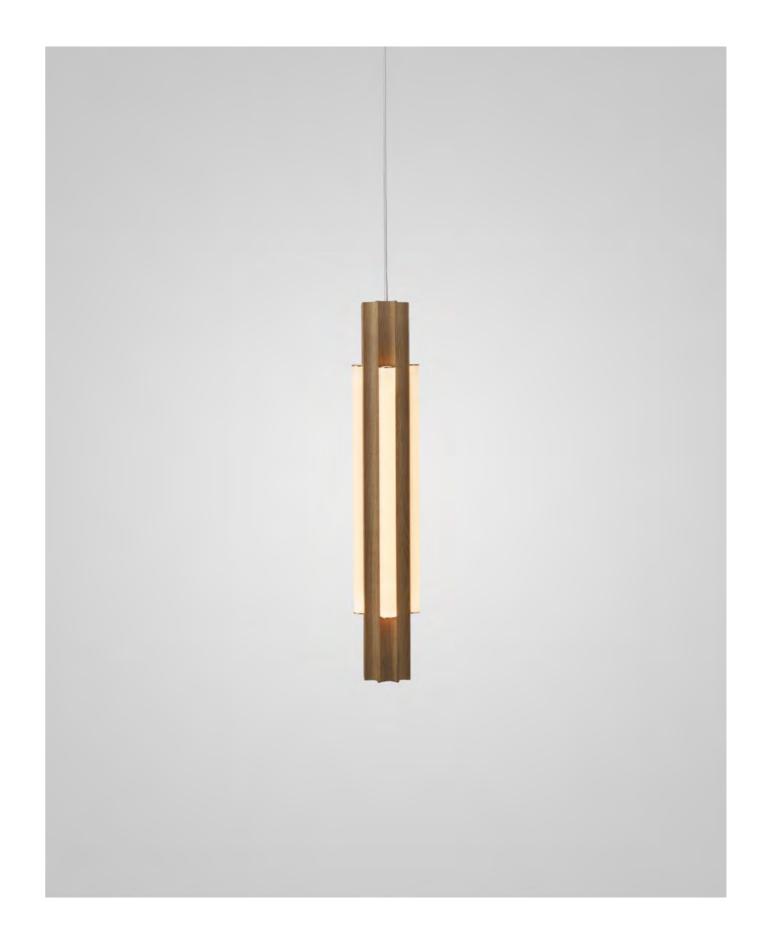

# ALTAR

Altar is an exploration into the angular forms of Midcentury churches and altars, which often looked to warmer natural materials for fonts and pews. Altar's elegant, fluted form is carved from solid oak and completed with an illuminated tube seamlessly nestled in its architectural grooves. The light available in two sizes, can be suspended from a cable or surface mounted to the ceiling.