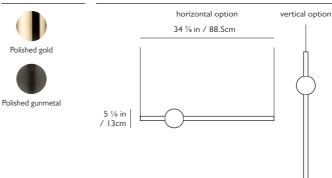

#### ORION

Orion comprises modular lights with opposing opaque and solid polished gold or gunmetal spheres along with opaque and solid polished gold or gunmetal tubes. Individually, these can be hung horizontally or vertically and when used in multiples create bespoke constellations of light with infinite adaptations. The lights are technically innovative with concealed LEDs that create a warm glow reflecting against the polished globes and tubes. The celestial-inspired collection has been designed around sculptural and spherical forms, which are both conceptual yet elegant.

#### ORION

Orion Tube Light, polished gunmetal / 2. Orion Globe Light, polished gunmetal /
 Orion Tube Light and Orion Globe Light cluster, polished gold

DIMENSIONS FINISHES