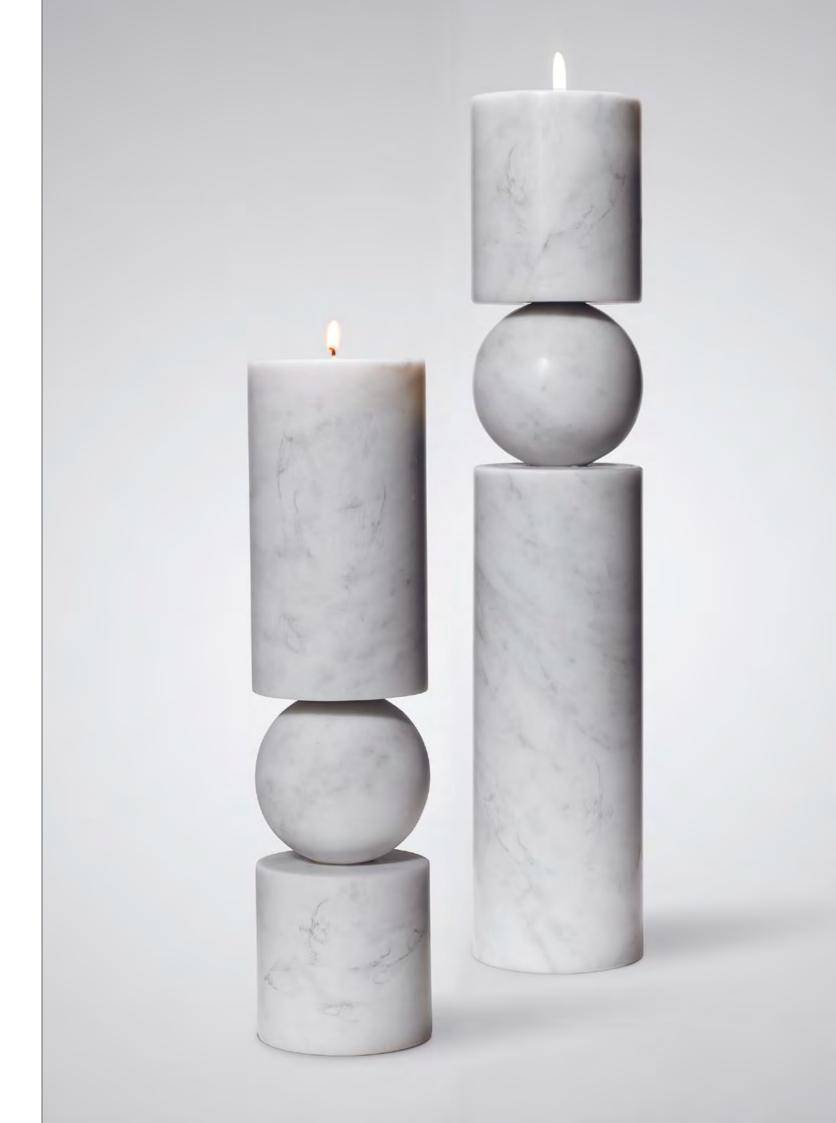

### FULCRUM CANDLESTICK

Fulcrum is a sculptural and monolithic candlestick whose cylindrical stem appears to balance on a central sphere. Containing a large tea light, Fulcrum Candlestick is available in solid optical crystal, white Carrara marble or black Nero Marquina marble. The small Fulcrum candlestick is  $3 \, \text{lcm} / 12 \, \frac{1}{4}$  inches tall and the large size is  $40 \, \text{cm} / 15 \, \frac{3}{4}$  inches.

#### FULCRUM CANDLESTICK

I. Fulcrum Candlestick Small & Large, white marble / 2. Fulcrum Candlestick Small & Large, black marble / 3. Fulcrum Candlestick Small & Large, travertine

3 1/8 in / 8cm

15 ¾ in /