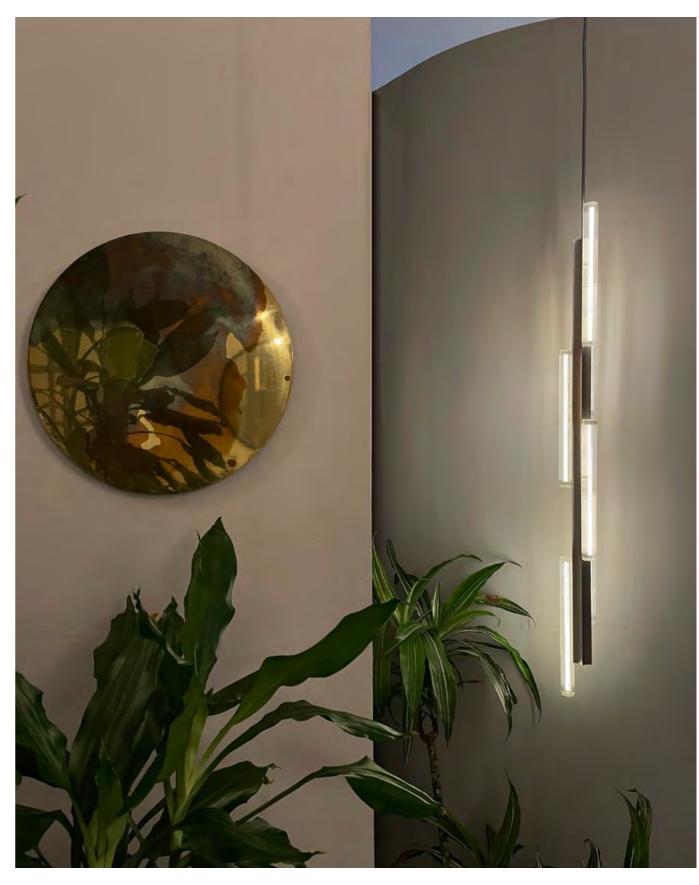

## TUBE

Skillfully milled from a single piece of Carrara marble and finished at each end with bands of brushed brass or polished chrome, Tube contains a strip of LED light source resulting in what appears to be a solid length of warm glowing stone. The unique veins of each piece of marble means no two lights are exactly the same. A handcrafted twist on the traditional fluorescent tube light. Also available as a wall mounted light.

### CRYSTAL TUBE

Composed of a decoratively patterned length of hand-cut glass capped at each end with brushed brass or polished chrome, Crystal Tube contains a slender LED light source resulting in a sparkling beam of light. A luxurious reimagining of the standard fluorescent tube light, Crystal Tube is suspended from both ends by a thin steel tensile wire allowing it to be hung horizontally. Also available as a wall mounted light.