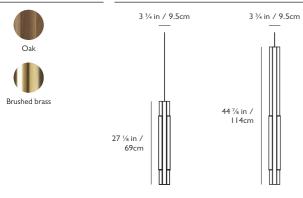

## TUBE

Skillfully milled from a single piece of Carrara marble and finished at each end with bands of brushed brass or polished chrome, Tube contains a strip of LED light source resulting in what appears to be a solid length of warm glowing stone. The unique veins of each piece of marble means no two lights are exactly the same. A handcrafted twist on the traditional fluorescent tube light. Also available as a wall mounted light.