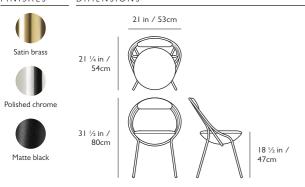

### MUSICO CHAIR

The Musico Chair features an original silhouette inspired by Lee Broom's long-held passion for mid-century design and, perhaps more significantly, his great love of classical music, which plays an integral part in his design process. Reminiscent of the coils and wraps of musical instruments, its contours have been created by three continuous hand-bent, hand-polished and plated tubes, which form a seamless circular-like embrace around the chair's upholstered seat and back.

The Chair comes in three finishes including satin brass, polished chrome and matte black. A wide selection of fabrics are also available for upholstery including wool produced in the UK, leather and velvet. Customers own material can also be requested.

#### I. Musico Chair, satin brass / 2. Musico Chair, matte black / 3. Musico Chair, polished chrome

#### DIMENSIONS