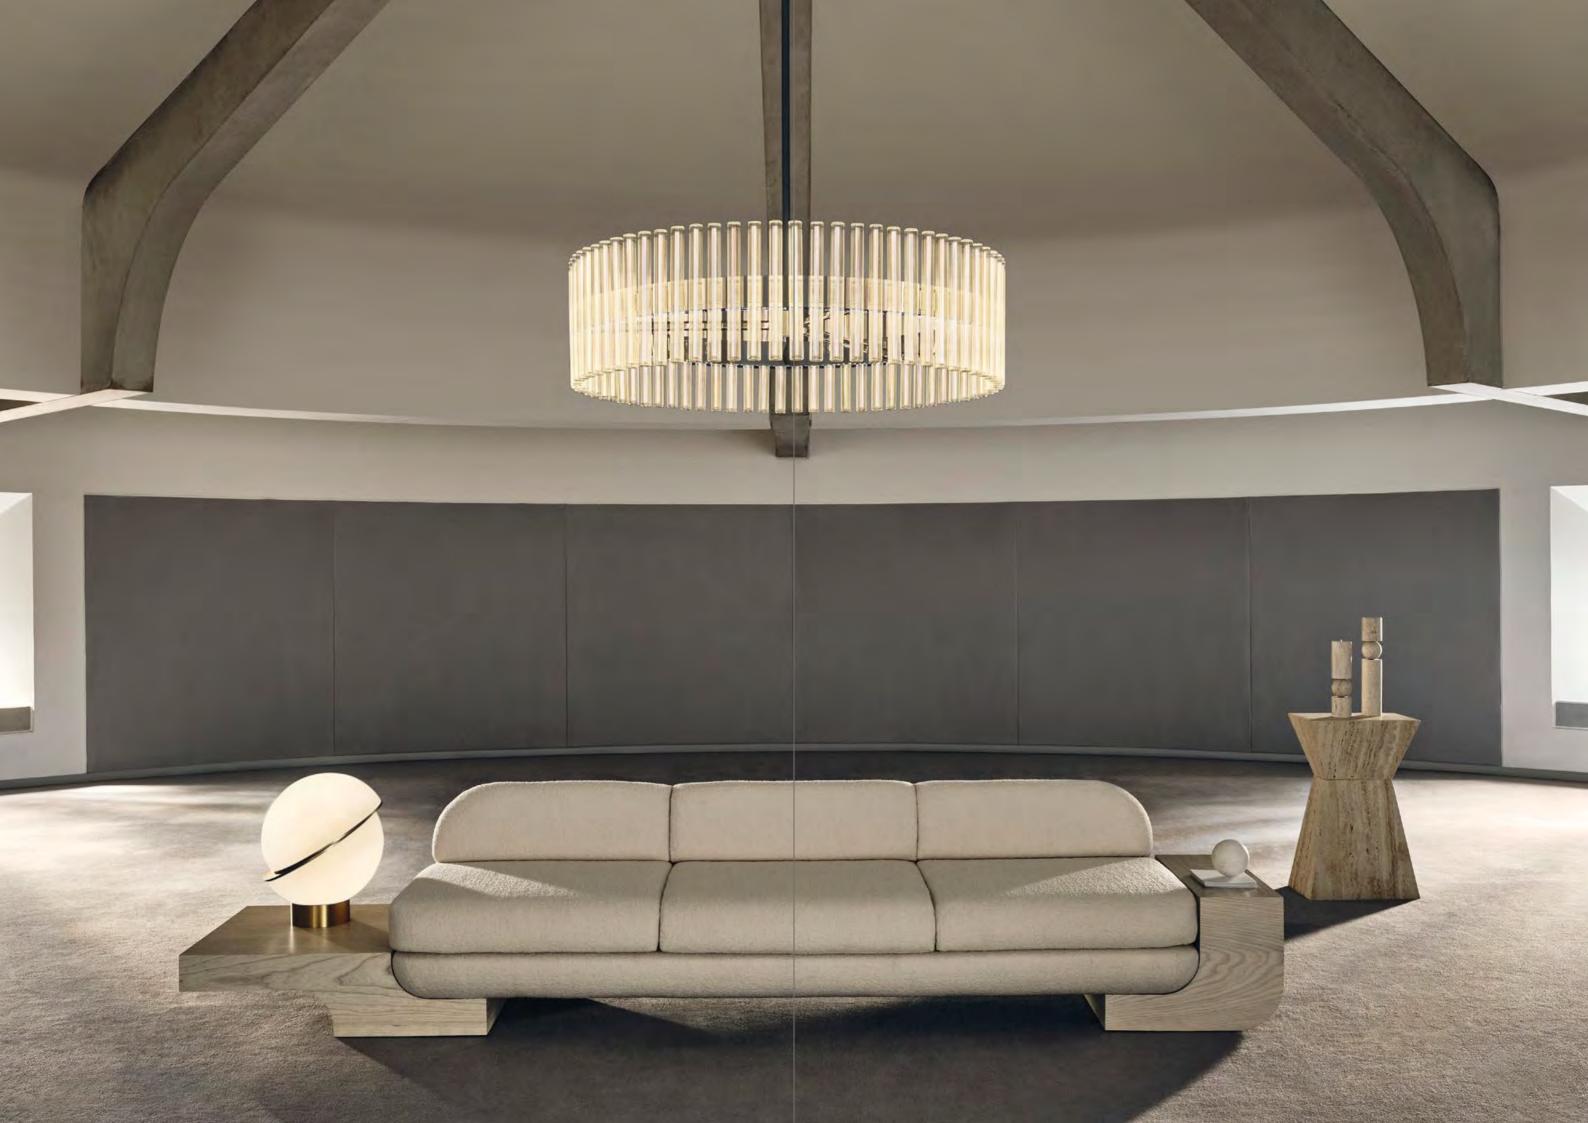

#### AURORA

A chandelier of multiple adaptations which projects layers of ethereal rings of light created from linear LED light bulbs. Created and produced by Lee Broom, the hand blown glass bulbs contain a perpendicular LED filament which refracts against the vertical lines of the reeded glass. En masse and reflecting in the mirror-polished stainless steel rings, the overall effect ensues a glowing aura.

Aurora is a scalable chandelier in which rings ranging from a  $32 \text{cm} / 12 \frac{5}{8}$  inches to a  $109 \text{cm} / 42 \frac{7}{8}$  inches diameter can be installed individually or connected together to create a tailored chandelier.