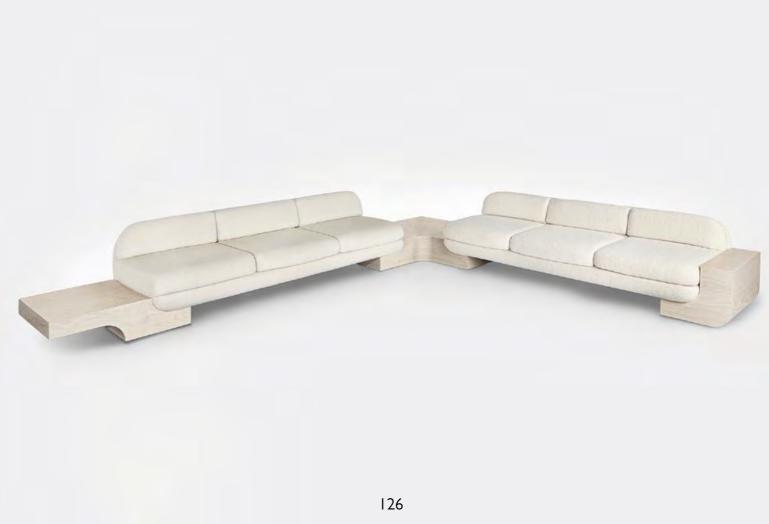

### WHITE STREET SOFA

The White Street Sofa highlights Lee Broom's long-held fascination with symmetry and seamlessness. This architectural, streamlined, modular piece can be arranged in multiple configurations and is effortlessly connected by sculpted armrests, corner or side tables, each produced in black or white ash. Shown in a sumptuous ivory bouclé by Dedar, but available in multiple colours, the sofa, with its expansive and curved back, appears to float, anchored only by its connectors. The White Street sofa is available as a two seat, three seat and corner configuration sofa.