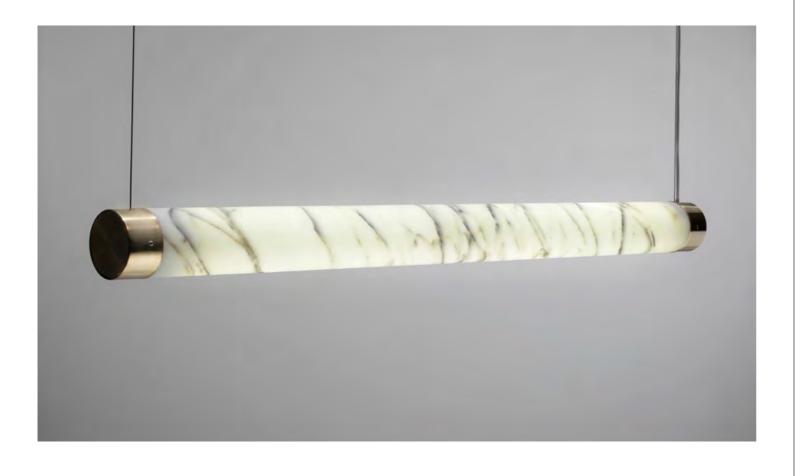

## TUBE

Skillfully milled from a single piece of Carrara marble and finished at each end with bands of brushed brass or polished chrome, Tube contains a strip of LED light source resulting in what appears to be a solid length of warm glowing stone. The unique veins of each piece of marble means no two lights are exactly the same. A handcrafted twist on the traditional fluorescent tube light. Also available as a wall mounted light.