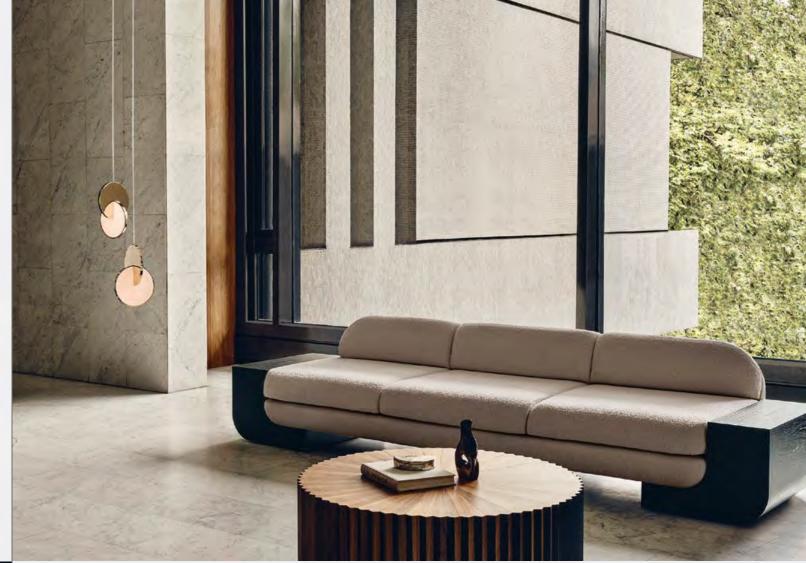

### WHITE STREET SOFA

The White Street Sofa highlights Lee Broom's long-held fascination with symmetry and seamlessness. This architectural, streamlined, modular piece can be arranged in multiple configurations and is effortlessly connected by sculpted armrests, corner or side tables, each produced in black or white ash. Shown in a sumptuous ivory bouclé by Dedar, but available in multiple colours, the sofa, with its expansive and curved back, appears to float, anchored only by its connectors. The White Street sofa is available as a two seat, three seat and corner configuration sofa.