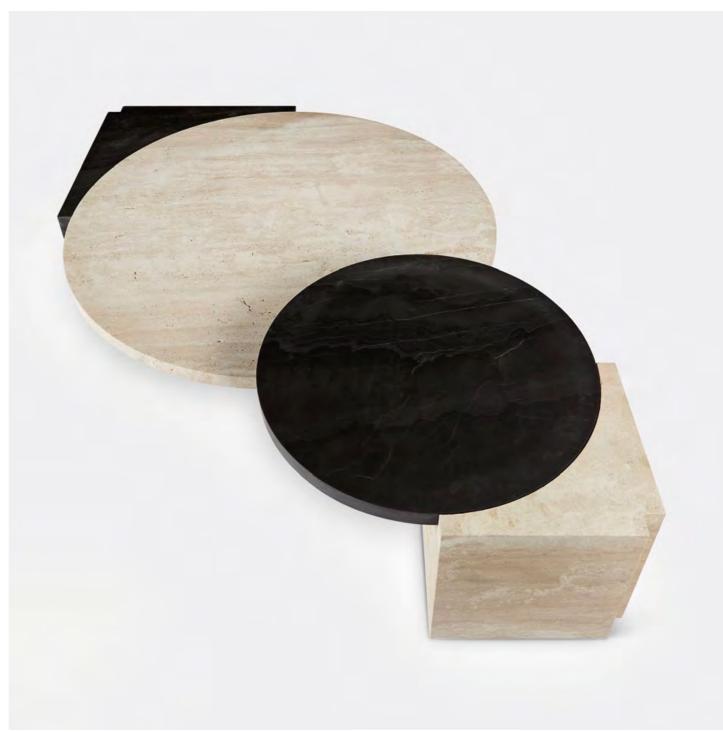

### TRIBECA TABLES

The Tribeca Tables are a series of sculptural side and coffee tables, which appear to defy gravity. Crafted in black silk marble and travertine with a stepped detail that reflects the soaring local architecture, the smooth round table top cantilevers over a monolithic square base, balancing perfectly.