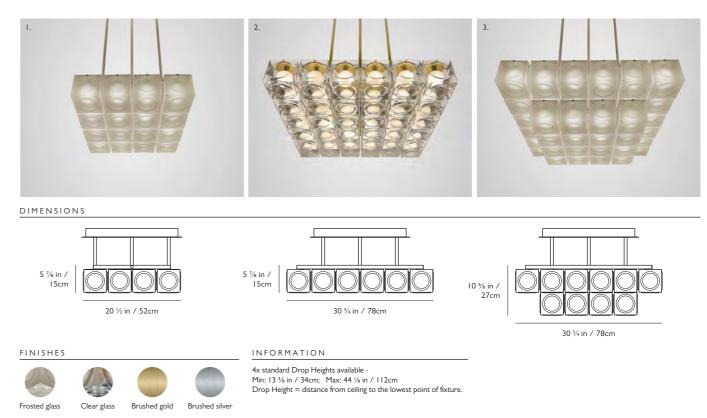

# CHANT

Inspired by the pressed glass bricks often used as an alternative to stained glass in places of worship during the 1970s, Chant is formed of blown glass cubes with a pronounced circular detail in either clear or frosted glass. Constructed in square configurations, the glass cubes connect to form glowing brick-like chandeliers in single or two tiers.

#### CHANT

1. Chant 4x4 Chandelier, frosted glass, brushed silver / 2. Chant 6x6 Chandelier, clear glass, brushed gold / 3. Chant 6x6 2-tier Chandelier, frosted glass, brushed silver