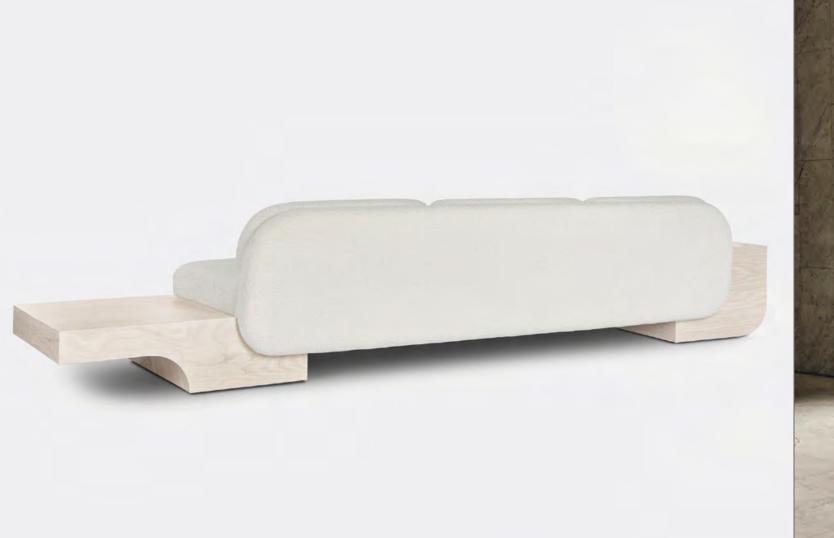

### WHITE STREET SOFA

The White Street Sofa highlights Lee Broom's long-held fascination with symmetry and seamlessness. This architectural, streamlined, modular piece can be arranged in multiple configurations and is effortlessly connected by sculpted armrests, corner or side tables, each produced in black or white ash. Shown in a sumptuous ivory bouclé by Dedar, but available in multiple colours, the sofa, with its expansive and curved back, appears to float, anchored only by its connectors. The White Street sofa is available as a two seat, three seat and corner configuration sofa.