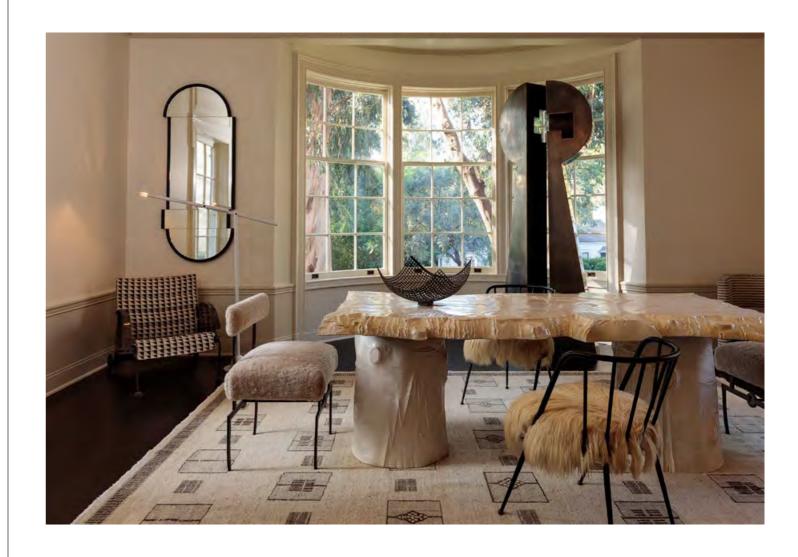

### SPLIT MIRROR

A precision cut mirror slice, shifted from its original position, reveals an oak trimmed section of the black frame on Split Mirror. This modern wall mirror has a distinct personality. Both the round and long variations of Split Mirror have been lacquered in a matte black finish to complement the oak trim.