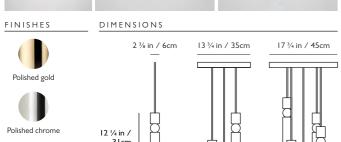

### FULCRUM LIGHT

Designed from the exploration of pivots and supports, Fulcrum Light is a slimline and elegant pendant of polished gold, polished chrome or matte black cylinders suspended around a central sphere. The exposed light bulb symmetrically mimics the silhouette of the sphere. The Fulcrum is also available as a three piece chandelier and five piece chandelier with matching finish canopy.

### FULCRUM LIGHT

Polished gold

Matte black

I. Fulcrum Light, polished gold / 2. Fulcrum Light, polished chrome / 3. Fulcrum Light, matte black /