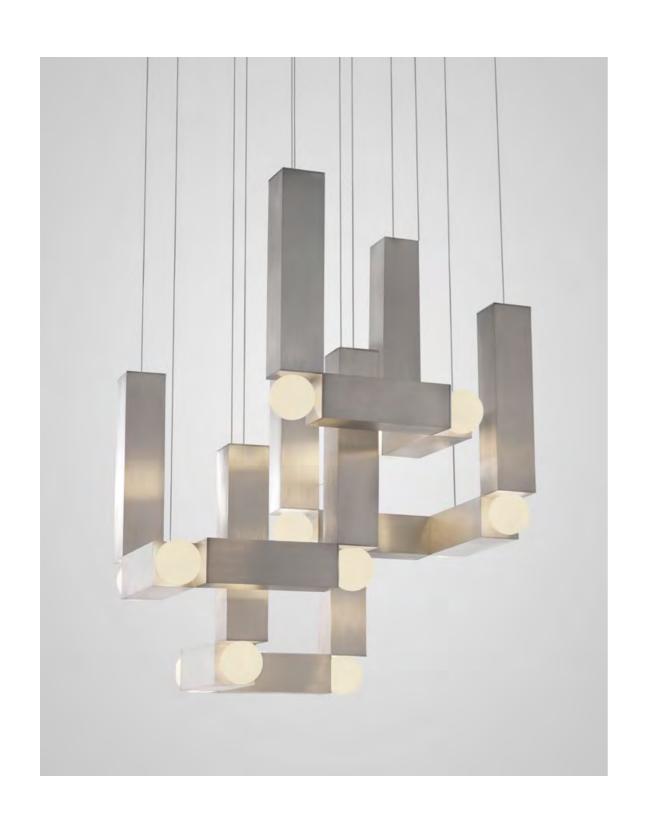

#### ORION

Orion comprises modular lights with opposing opaque and solid polished gold or gunmetal spheres along with opaque and solid polished gold or gunmetal tubes. Individually, these can be hung horizontally or vertically and when used in multiples create bespoke constellations of light with infinite adaptations. The lights are technically innovative with concealed LEDs that create a warm glow reflecting against the polished globes and tubes. The celestial-inspired collection has been designed around sculptural and spherical forms, which are both conceptual yet elegant.