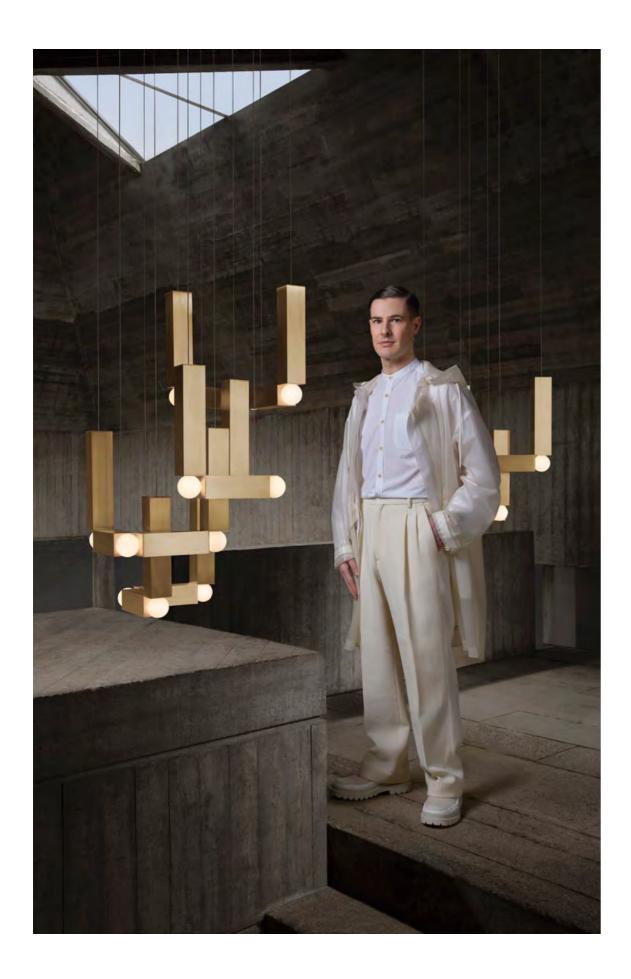

#### ORION

Orion comprises modular lights with opposing opaque and solid polished gold or gunmetal spheres along with opaque and solid polished gold or gunmetal tubes. Individually, these can be hung horizontally or vertically and when used in multiples create bespoke constellations of light with infinite adaptations. The lights are technically innovative with concealed LEDs that create a warm glow reflecting against the polished globes and tubes. The celestial-inspired collection has been designed around sculptural and spherical forms, which are both conceptual yet elegant.