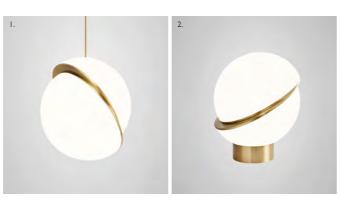

## CRESCENT

A new twist on the classic globe light, Crescent Light is an illuminated sphere sliced asymmetrically in half to reveal a crescent-shaped brushed brass fascia. At 40cm / 15 <sup>3</sup>/<sub>4</sub> inch diameter and containing a high power LED bulb, Crescent Light has presence and luminosity, seamlessly combining the solid and the opaque. Also available is the Crescent Table Lamp, nestling the sliced sphere on a ring of brushed brass.

#### CRESCENT

Brushed brass

I. Crescent Pendant Light / 2. Crescent Table Lamp

DIMENSIONS FINISHES