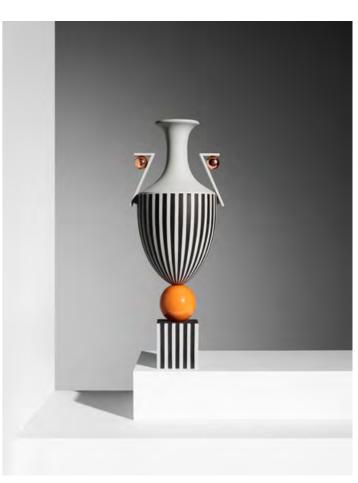

### WEDGWOOD X LEE BROOM

A prestige capsule collection of limited edition hand-crafted Jasperware vases and bowls, the Wedgwood by Lee Broom collection is a true showcase of craftsmanship and design. With silhouettes and archetypal designs taken from Wedgwood's 250-year old archive, ornate detailing has been stripped back and the traditional Jasperware finish juxtaposed with postmodern elements to produce thoroughly cutting-edge versions of timeless classics limited to 15 editions of each of the four designs.

#### WEDGWOOD

Brushed brass

Wedgwood Bowl On Red Sphere / 2. Wedgwood Vase On Blue Rectangle /
 Wedgwood Ornamental Vase On Yellow Sphere / 4. Wedgwood Vase On Orange Sphere

Product details may change. For latest information please visit www.leebroom.com