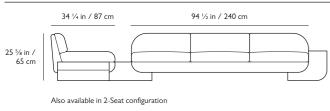

### WHITE STREET SOFA

The White Street Sofa highlights Lee Broom's long-held fascination with symmetry and seamlessness. This architectural, streamlined, modular piece can be arranged in multiple configurations and is effortlessly connected by sculpted armrests, corner or side tables, each produced in black or white ash. Shown in a sumptuous ivory bouclé by Dedar, but available in multiple colours, the sofa, with its expansive and curved back, appears to float, anchored only by its connectors. The White Street sofa is available as a two seat, three seat and corner configuration sofa.

#### WHITE STREET SOFA

White Street corner configuration sofa (2x 3 Seater Sofa in Ivory Bouclé + 1x Corner Table in White

DIMENSIONS

White Ash wood

FINISHES