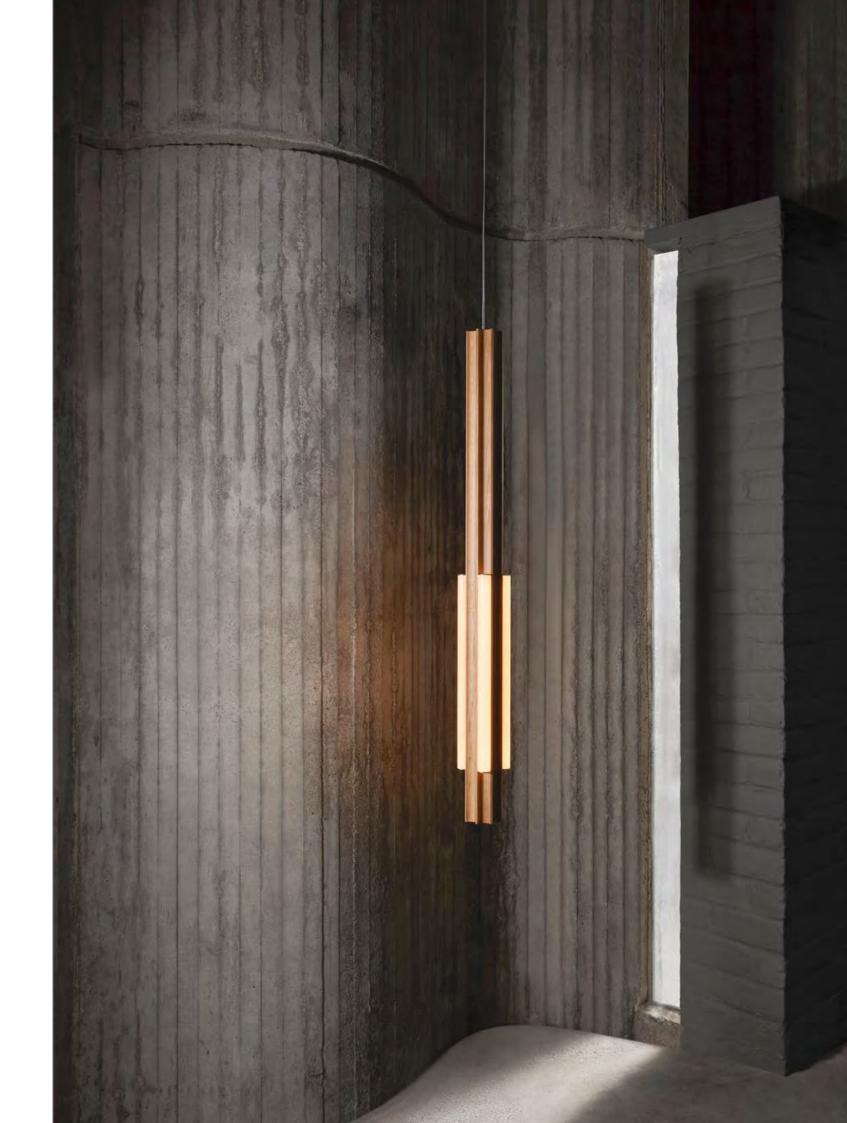

## TUBE

Skillfully milled from a single piece of Carrara marble and finished at each end with bands of brushed brass or polished chrome, Tube contains a strip of LED light source resulting in what appears to be a solid length of warm glowing stone. The unique veins of each piece of marble means no two lights are exactly the same. A handcrafted twist on the traditional fluorescent tube light. Also available as a wall mounted light.