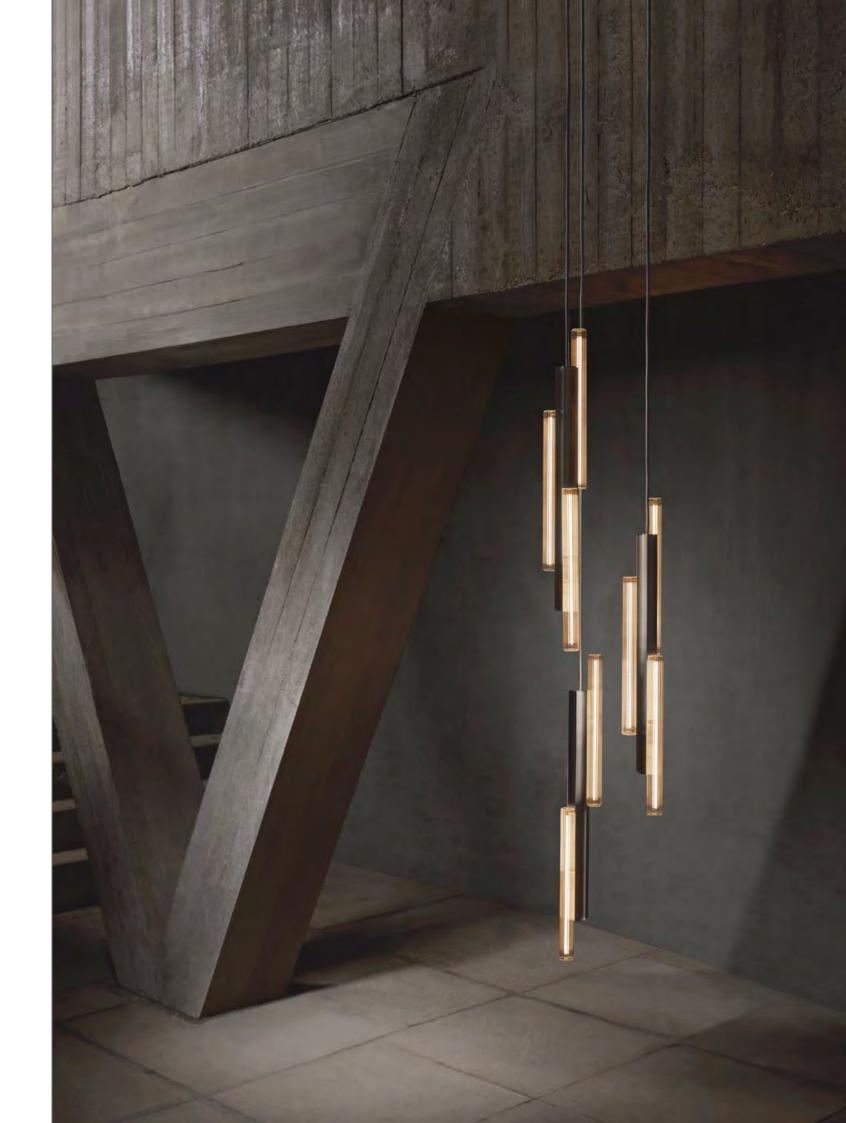

## TUBE

Skillfully milled from a single piece of Carrara marble and finished at each end with bands of brushed brass or polished chrome, Tube contains a strip of LED light source resulting in what appears to be a solid length of warm glowing stone. The unique veins of each piece of marble means no two lights are exactly the same. A handcrafted twist on the traditional fluorescent tube light. Also available as a wall mounted light.

### CRYSTAL TUBE

Composed of a decoratively patterned length of hand-cut glass capped at each end with brushed brass or polished chrome, Crystal Tube contains a slender LED light source resulting in a sparkling beam of light. A luxurious reimagining of the standard fluorescent tube light, Crystal Tube is suspended from both ends by a thin steel tensile wire allowing it to be hung horizontally. Also available as a wall mounted light.