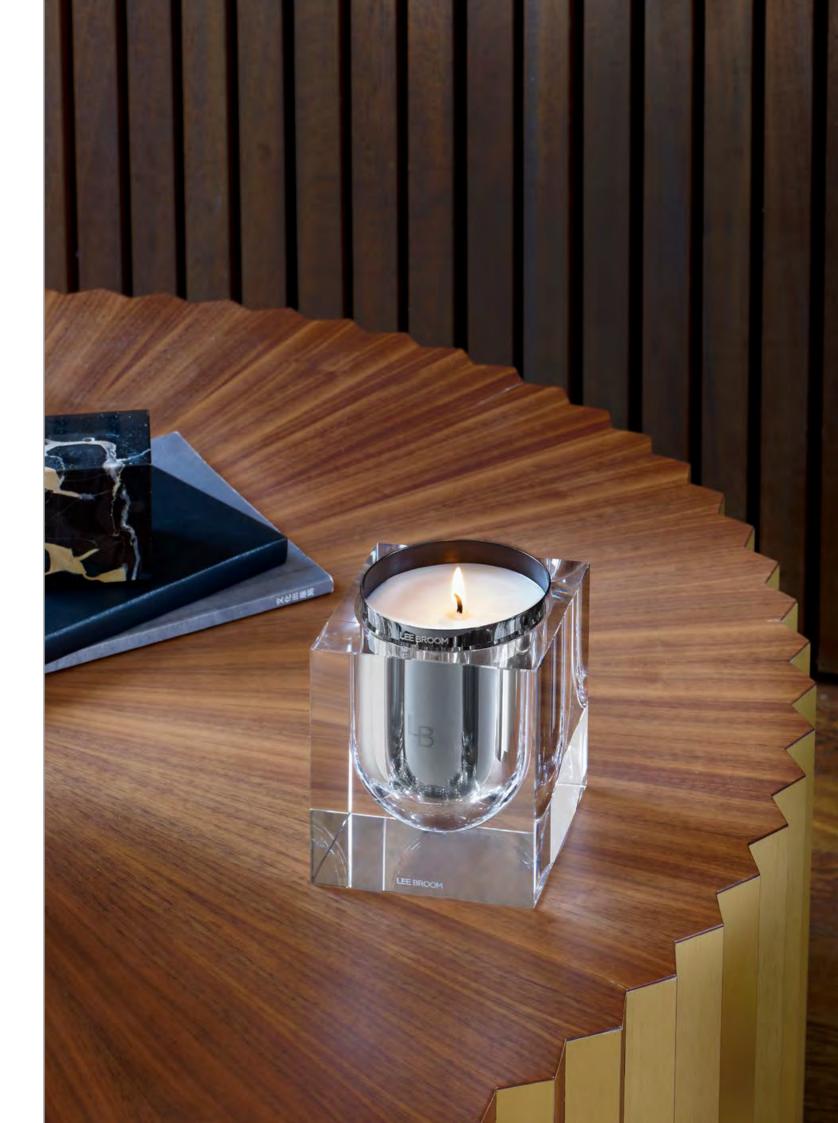

### SCENTED CANDLE

The Lee Broom scented candle comprises of two separate elements that fit seamlessly together. An elegant cubist candle holder, hand-crafted in solid optical crystal and the metal vessel, finished in either polished gunmetal or gold which contains the candle itself. The candle glides smoothly into the crystal's interior to sit suspended perfectly within. Once the candle is finished, it can then be replaced with a new candle from the range.

Each candle is created using the highest-quality, biodegradable, 100% natural soy and an unbleached natural cotton wick, which has been hand-poured in the UK. The natural scents, which have been blended and developed with a French fragrance house, feature notes and scents that are personal to the designer.