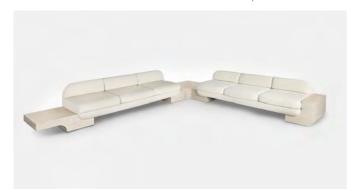

### WHITE STREET SOFA

The White Street Sofa highlights Lee Broom's long-held fascination with symmetry and seamlessness. This architectural, streamlined, modular piece can be arranged in multiple configurations and is effortlessly connected by sculpted armrests, corner or side tables, each produced in black or white ash. Shown in a sumptuous ivory bouclé by Dedar, but available in multiple colours, the sofa, with its expansive and curved back, appears to float, anchored only by its connectors. The White Street sofa is available as a two seat, three seat and corner configuration sofa.

#### WHITE STREET SOFA

White Street corner configuration sofa (2x 3 Seater Sofa in Ivory Bouclé + 1x Corner Table in White

DIMENSIONS

White Ash wood

FINISHES