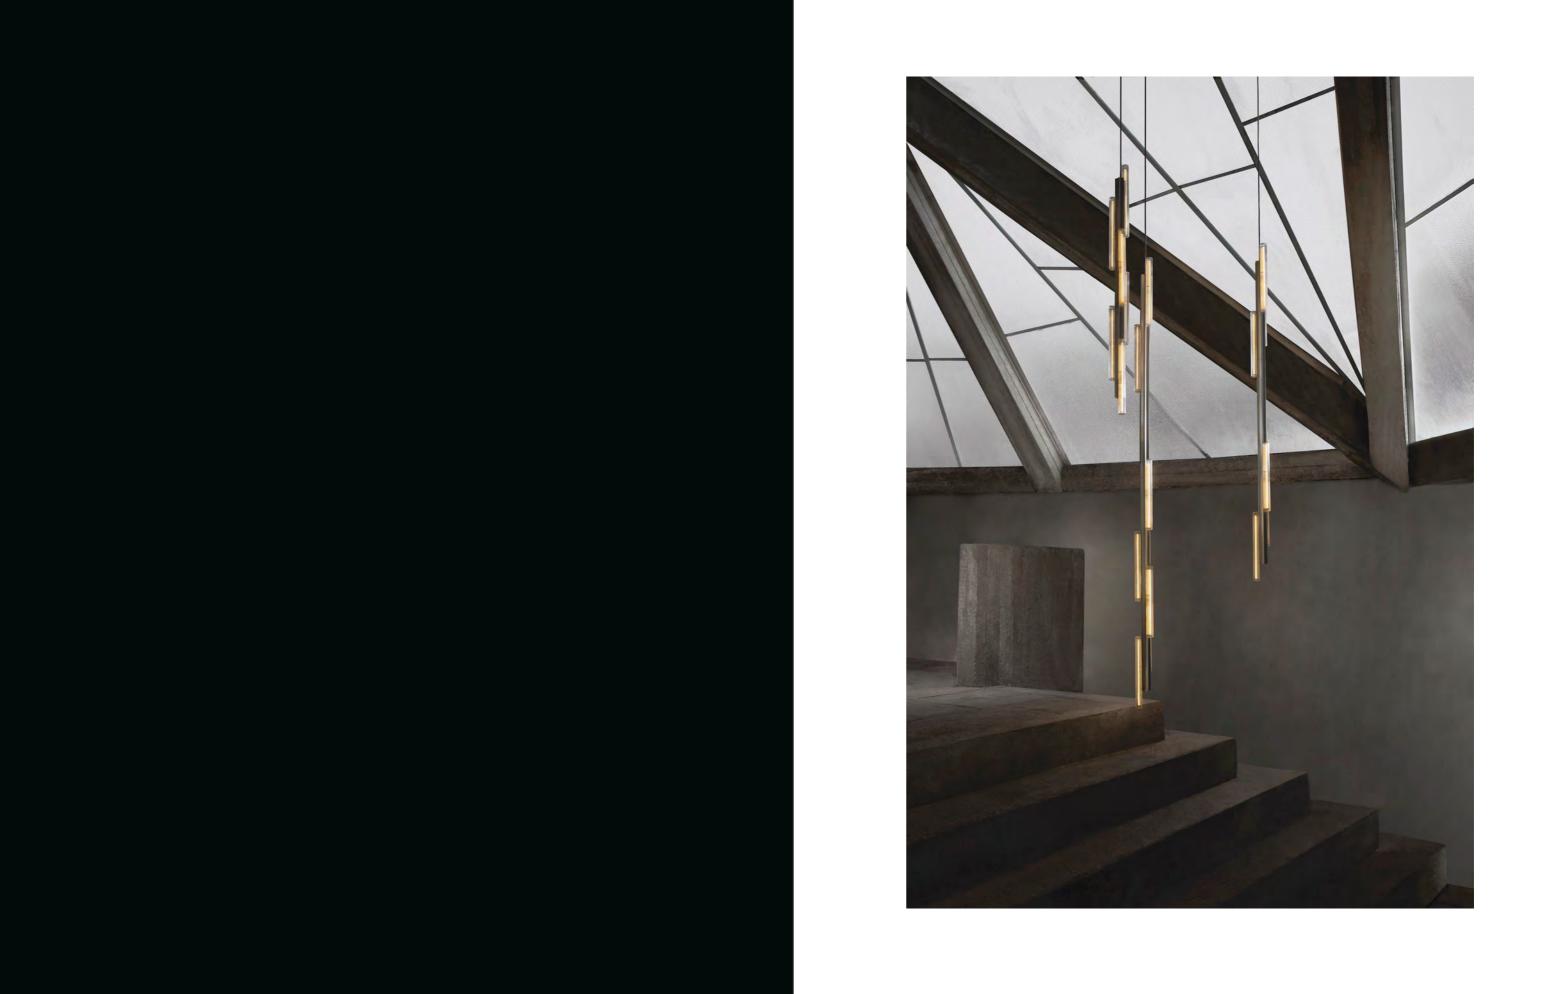

# HAIL

Hail is inspired by the shards of light and shadow often experienced from lancet windows in vast church arches. Available in three standard sizes in a gold or silver brushed finish, Hail has an elongated fluted form fabricated in aluminium with asymmetrically positioned reeded glass lightbulbs placed along its structure. The lights can also be connected to create unique customisable configurations.