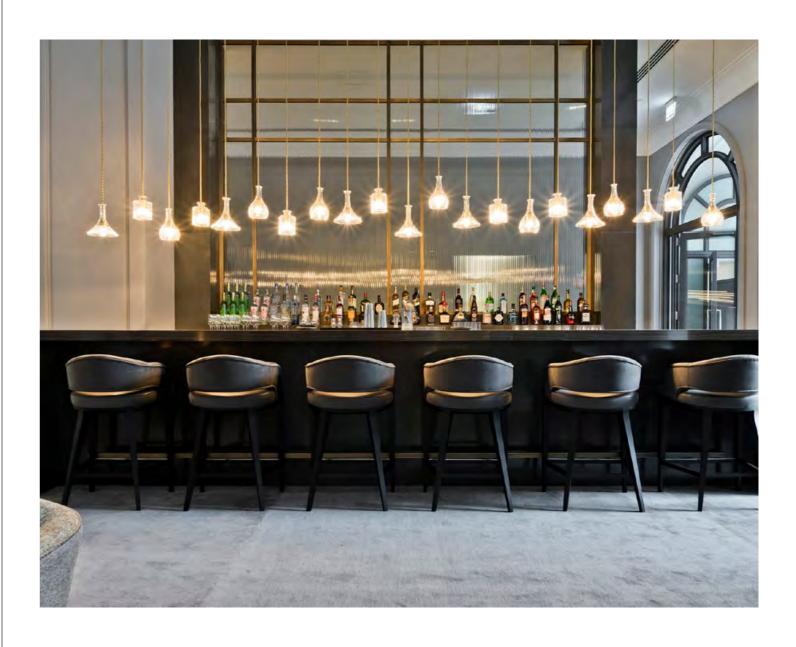

### DECANTERLIGHT

Crafted from hand cut crystal, Decanterlights are inspired by the vintage drinks decanters found in a traditional British drawing room. Referencing three classic decanter shapes, the Square, Bell and Tulip pendants produce a warm, welcoming glow and refracted light casts intricate shadows on surrounding surfaces. A five piece and three piece chandelier suspends a selected mix of shades at different heights to create a stunning lighting centerpiece.