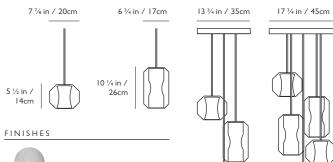

### LENS FLAIR

Inspired by telescopic lenses and the technique of horizontal and vertical refractions, Lens Flair is a product comprising two halves, seamlessly combining the solid and the transparent. A detailed cross-cut lens emits a soft deflected light, which is juxtaposed by a contemporary solid casing in brushed brass or matte black finishes. This striking new piece is available as a Pendant Light and Table Lamp. Lens Flair makes a bold statement by itself, or multiple pendants can be hung to create a more impactful installation.

### LITTLE LENS FLAIR

At 20cm (7% in), Little Lens Flair is a scaled-down new adaptation of the popular Lens Flair collection. Inspired by telescopic lenses and the art of horizontal and vertical refractions, Little Lens Flair is a piece of two halves, seamlessly combining the solid and the transparent. A detailed cross-cut lens emits a soft deflected light, which is juxtaposed by contemporary solid casing in brushed brass or matte black finishes. The beautiful adaptable piece is available as a Pendant Light, Table Lamp and Chandelier.

#### LENS FLAIR & LITTLE LENS FLAIR

Lens Flair Pendant Light, brushed brass / 2. Little Lens Flair Pendant Light, matte black /
 Little Lens Flair Pendant Light, brushed brass / 4. Little Lens Flair Chandelier 3 Piece, matte black