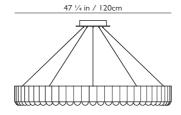

### CAROUSEL

Inspired by the merry-go-round ride of a traditional fairground, Carousel is a pendant light with a heavyweight presence that floats gently in space. Cylinders of polished gunmetal, polished gold, polished chrome or matte black, each house an inset LED lighting element resulting in a spectacular yet playful ring of light. Originally released in two sizes - Carousel 60cm / 23 ½ inches featuring 30 LED light bulbs and Carousel XL at 120cm / 47 ¼ inches with 60 LEDs, two additional sizes Carousel Medium 80cm / 31 ½ inches with 40 LEDs and Carousel Large 100cm / 39 ¾ inches with 50 LEDs have been added to the range. All Carousels are suspended from a matching circular canopy by steel tensile wires.

#### CAROUSEL

I. Carousel, polished chrome / 2. Carousel Medium, matte black / 3. Carousel Large, polished gunmetal / 4. Carousel XL, polished gold