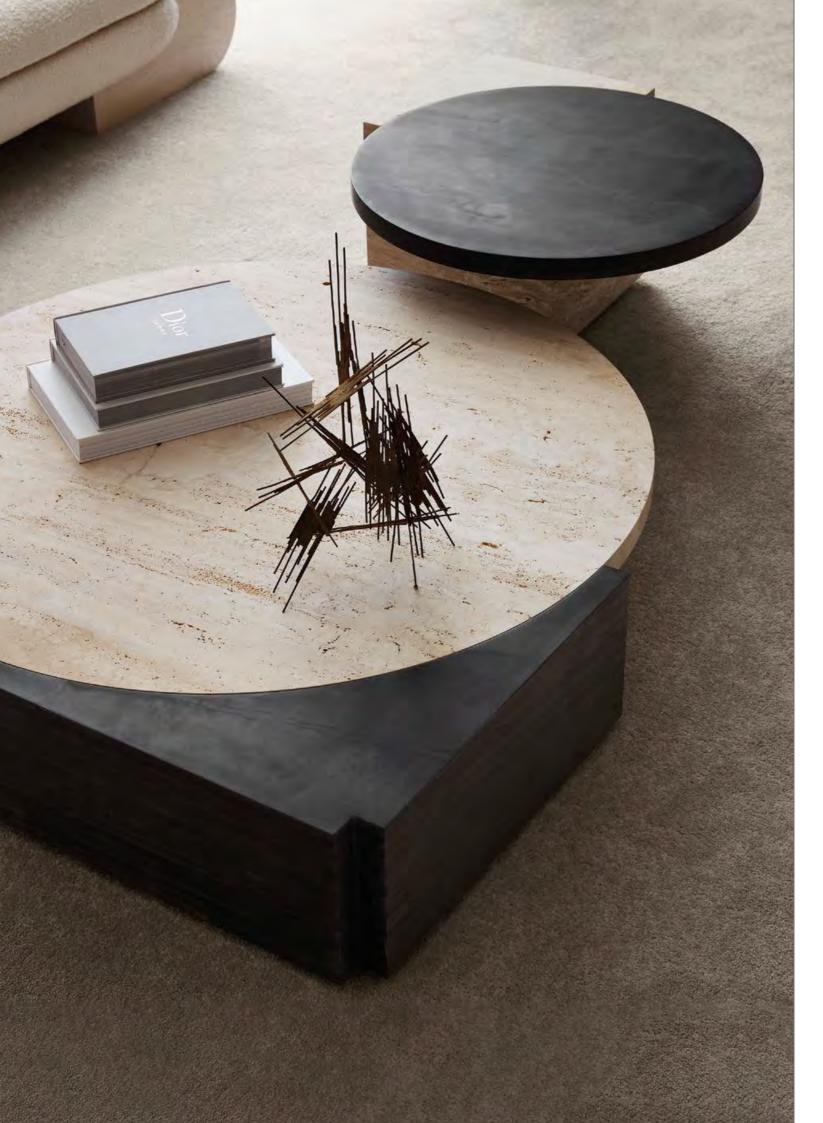

### TRIBECA TABLES

The Tribeca Tables are a series of sculptural side and coffee tables, which appear to defy gravity. Crafted in black silk marble and travertine with a stepped detail that reflects the soaring local architecture, the smooth round table top cantilevers over a monolithic square base, balancing perfectly.