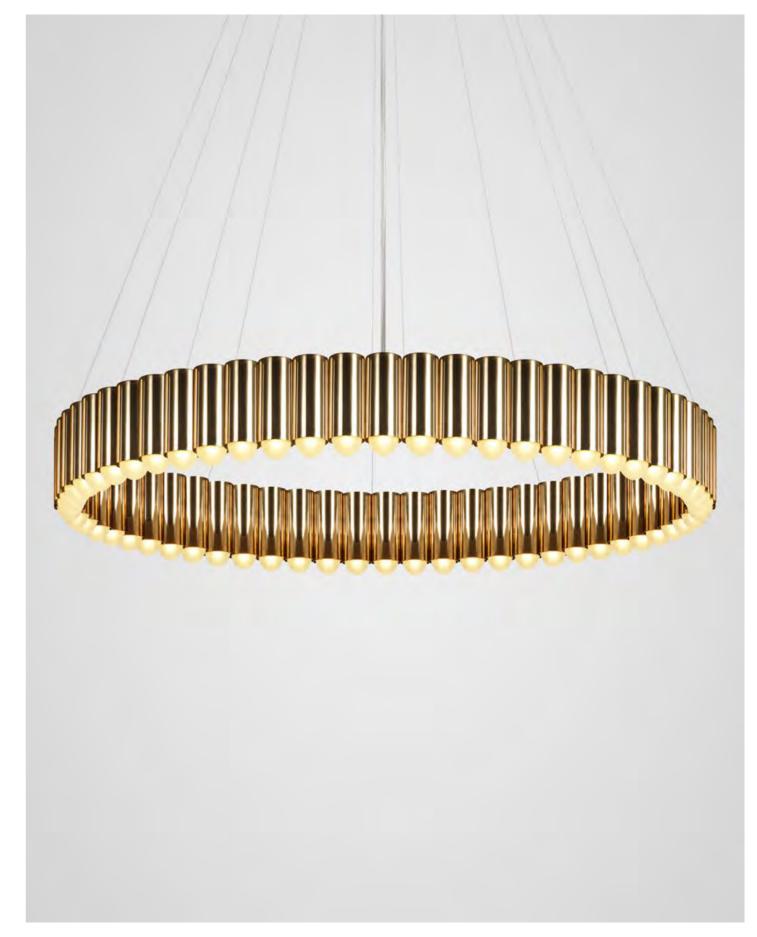

### CAROUSEL

Inspired by the merry-go-round ride of a traditional fairground, Carousel is a pendant light with a heavyweight presence that floats gently in space. Cylinders of polished gunmetal, polished gold, polished chrome or matte black, each house an inset LED lighting element resulting in a spectacular yet playful ring of light. Originally released in two sizes - Carousel 60cm / 23 ½ inches featuring 30 LED light bulbs and Carousel XL at 120cm / 47 ¼ inches with 60 LEDs, two additional sizes Carousel Medium 80cm / 31 ½ inches with 40 LEDs and Carousel Large 100cm / 39 ¾ inches with 50 LEDs have been added to the range. All Carousels are suspended from a matching circular canopy by steel tensile wires.