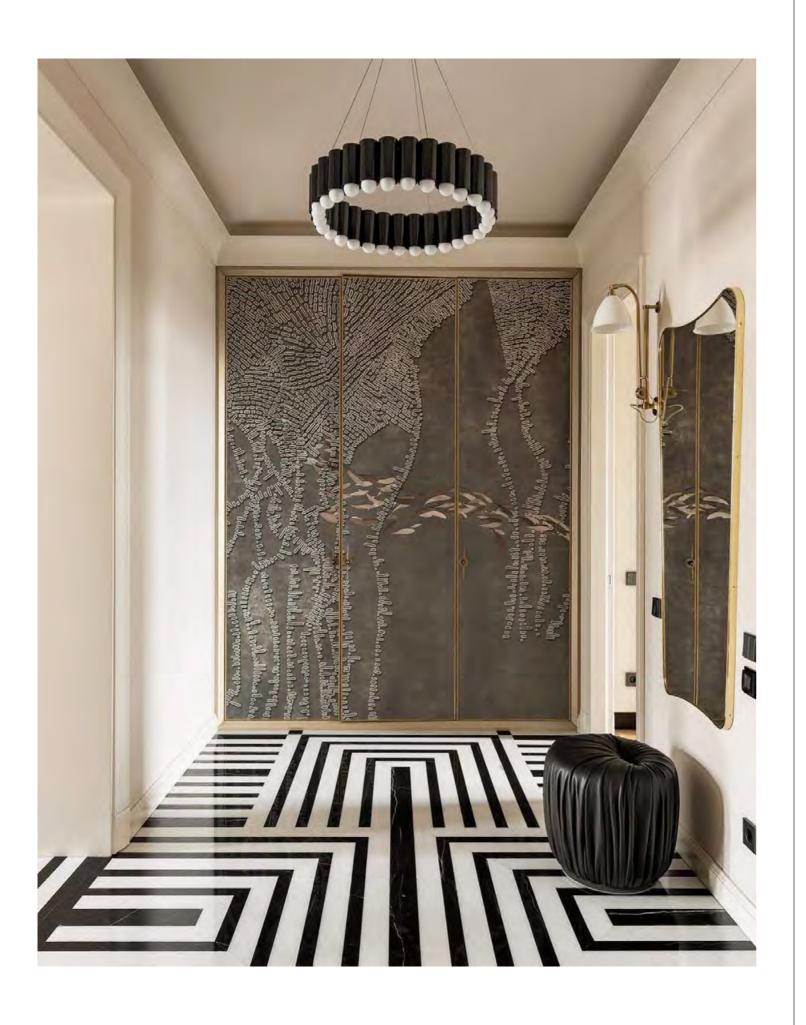

### CAROUSEL

Inspired by the merry-go-round ride of a traditional fairground, Carousel is a pendant light with a heavyweight presence that floats gently in space. Cylinders of polished gunmetal, polished gold, polished chrome or matte black, each house an inset LED lighting element resulting in a spectacular yet playful ring of light. Originally released in two sizes - Carousel 60cm / 23 ½ inches featuring 30 LED light bulbs and Carousel XL at 120cm / 47 ¼ inches with 60 LEDs, two additional sizes Carousel Medium 80cm / 31 ½ inches with 40 LEDs and Carousel Large 100cm / 39 ¾ inches with 50 LEDs have been added to the range. All Carousels are suspended from a matching circular canopy by steel tensile wires.