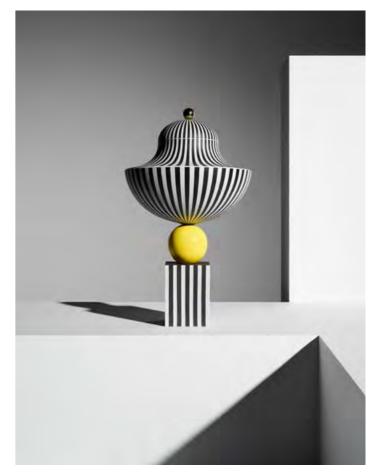

### WEDGWOOD X LEE BROOM

A prestige capsule collection of limited edition hand-crafted Jasperware vases and bowls, the Wedgwood by Lee Broom collection is a true showcase of craftsmanship and design. With silhouettes and archetypal designs taken from Wedgwood's 250-year old archive, ornate detailing has been stripped back and the traditional Jasperware finish juxtaposed with postmodern elements to produce thoroughly cutting-edge versions of timeless classics limited to 15 editions of each of the four designs.

#### WEDGWOOD

Brushed brass

Wedgwood Bowl On Red Sphere / 2. Wedgwood Vase On Blue Rectangle /
 Wedgwood Ornamental Vase On Yellow Sphere / 4. Wedgwood Vase On Orange Sphere

Product details may change. For latest information please visit www.leebroom.com