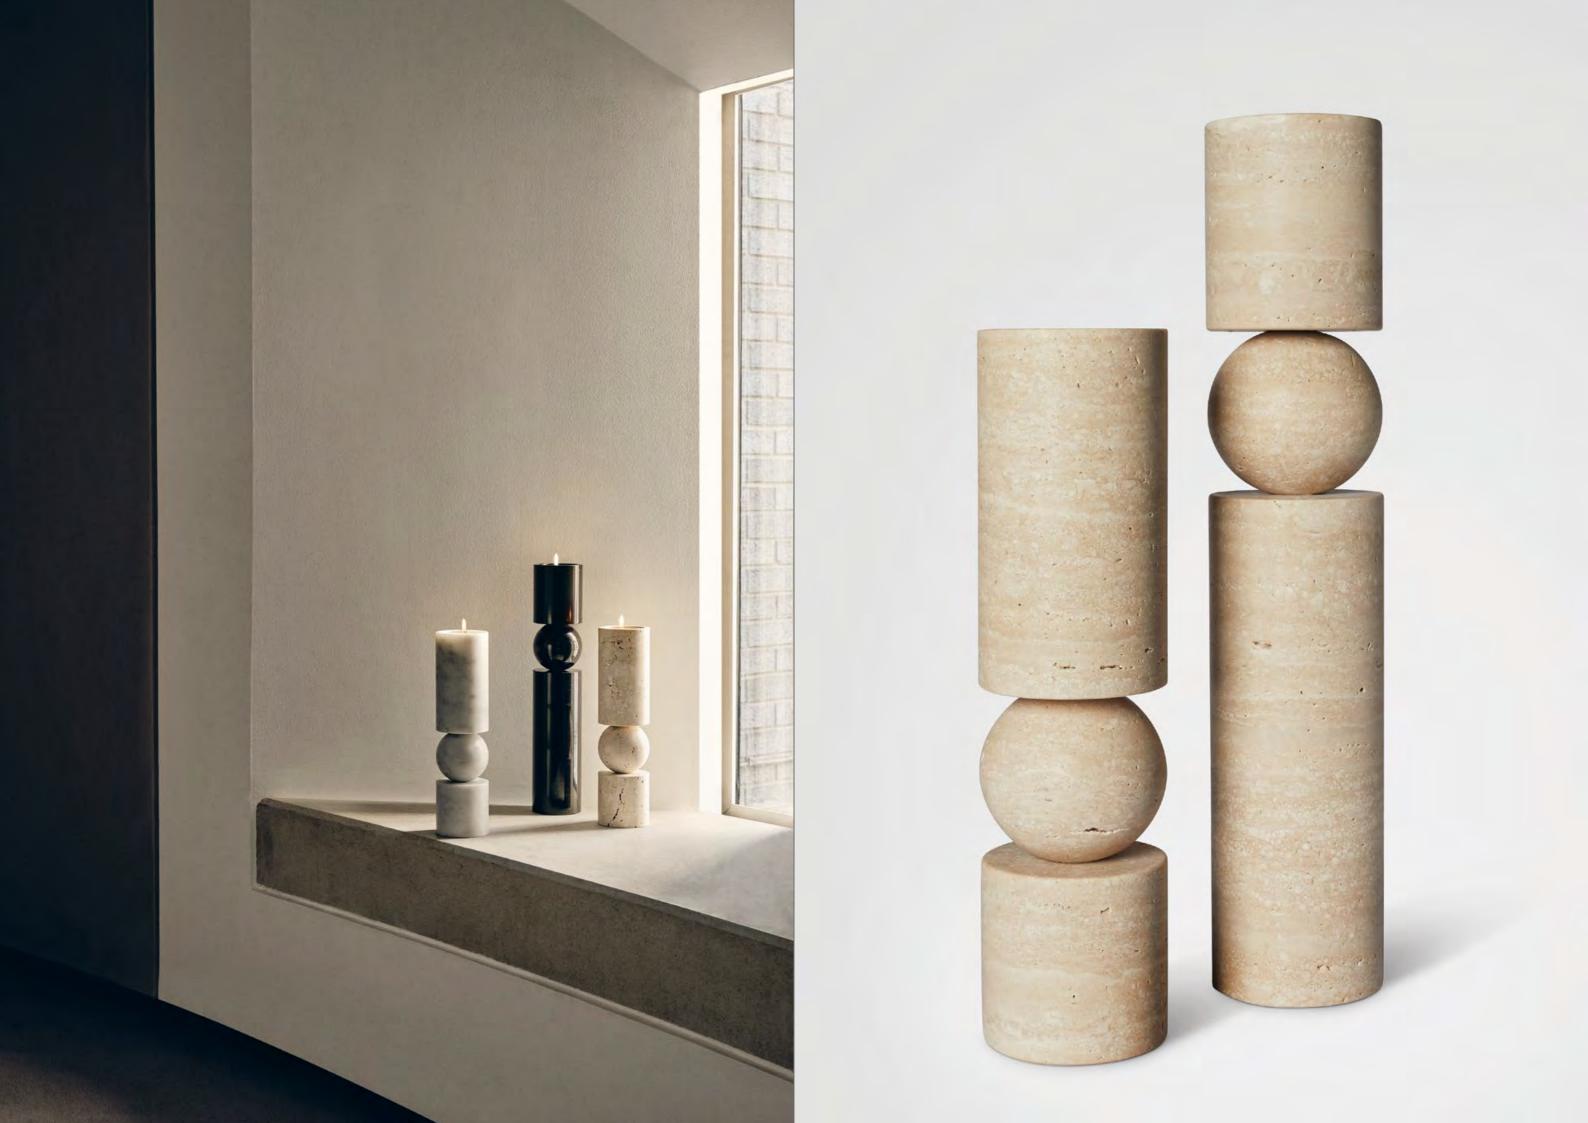

### FULCRUM CANDLESTICK

Fulcrum is a sculptural and monolithic candlestick whose cylindrical stem appears to balance on a central sphere. Containing a large tea light, Fulcrum Candlestick is available in solid optical crystal, white Carrara marble or black Nero Marquina marble. The small Fulcrum candlestick is  $3 \, \text{lcm} / 12 \, \frac{1}{4}$  inches tall and the large size is  $40 \, \text{cm} / 15 \, \frac{3}{4}$  inches.

#### FULCRUM CANDLESTICK

I. Fulcrum Candlestick Small & Large, white marble / 2. Fulcrum Candlestick Small & Large, black marble / 3. Fulcrum Candlestick Small & Large, travertine

3 1/8 in / 8cm

15 ¾ in /