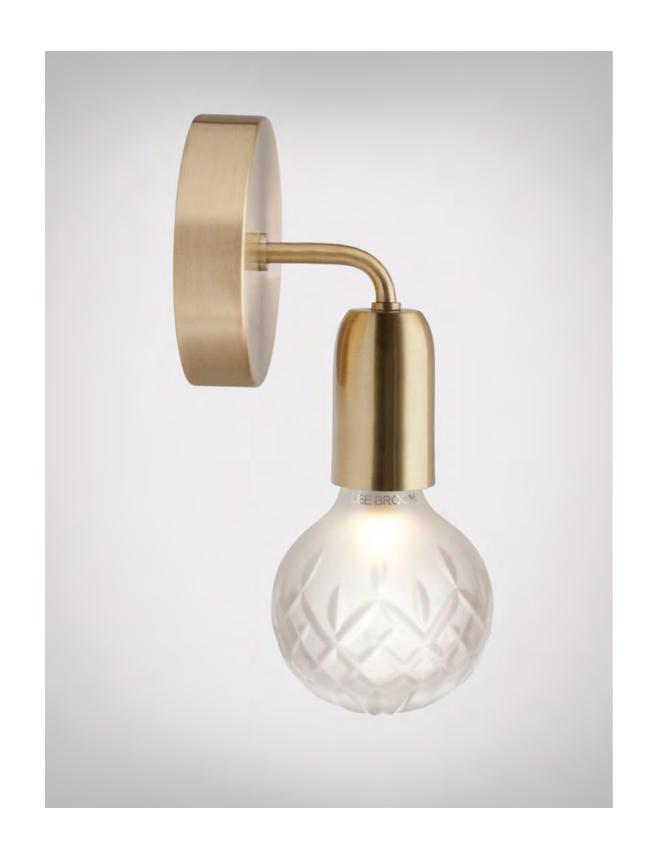

### CRYSTAL BULB

Taking inspiration from the delicate craftsmanship of crystal cutting, Crystal Bulb combines industrial influences with decorative qualities, transforming the everyday light bulb into a beautiful ornamental light fitting. Each Crystal Bulb is handcrafted using traditional techniques and hand cut with a classic crystal pattern inspired by traditional whiskey glasses and decanters. Crystal Bulb is available in a Clear or Frosted finish and the collection includes a brushed brass or polished chrome pendant, polished gold table lamp, three piece chandelier and five piece chandelier. Crystal Bulb is also available as a brushed brass wall light and ceiling light. The Crystal Bulb features a warm white LED, which is replaceable.