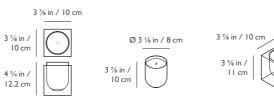

### SCENTED CANDLE

The Lee Broom scented candle comprises of two separate elements that fit seamlessly together. An elegant cubist candle holder, hand-crafted in solid optical crystal and the metal vessel, finished in either polished gunmetal or gold which contains the candle itself. The candle glides smoothly into the crystal's interior to sit suspended perfectly within. Once the candle is finished, it can then be replaced with a new candle from the range.

Each candle is created using the highest-quality, biodegradable, 100% natural soy and an unbleached natural cotton wick, which has been hand-poured in the UK. The natural scents, which have been blended and developed with a French fragrance house, feature notes and scents that are personal to the designer.