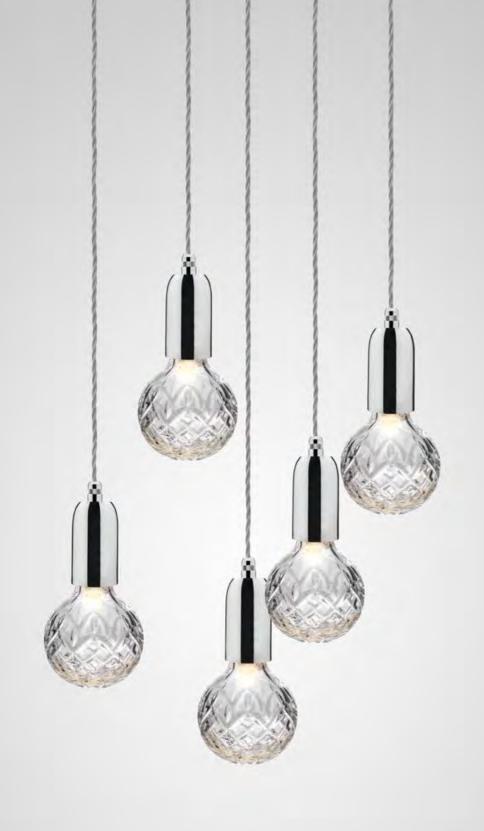

### CRYSTAL BULB

Taking inspiration from the delicate craftsmanship of crystal cutting, Crystal Bulb combines industrial influences with decorative qualities, transforming the everyday light bulb into a beautiful ornamental light fitting. Each Crystal Bulb is handcrafted using traditional techniques and hand cut with a classic crystal pattern inspired by traditional whiskey glasses and decanters. Crystal Bulb is available in a Clear or Frosted finish and the collection includes a brushed brass or polished chrome pendant, polished gold table lamp, three piece chandelier and five piece chandelier. Crystal Bulb is also available as a brushed brass wall light and ceiling light. The Crystal Bulb features a warm white LED, which is replaceable.