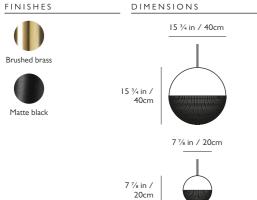

## CRESCENT

A new twist on the classic globe light, Crescent Light is an illuminated sphere sliced asymmetrically in half to reveal a crescent-shaped brushed brass fascia. At 40cm / 15 <sup>3</sup>/<sub>4</sub> inch diameter and containing a high power LED bulb, Crescent Light has presence and luminosity, seamlessly combining the solid and the opaque. Also available is the Crescent Table Lamp, nestling the sliced sphere on a ring of brushed brass.

## MINI CRESCENT

A miniature version of the Crescent Light, Mini Crescent is a 20cm / 7 % in sphere sliced asymmetrically in half to reveal a crescent-shaped brushed brass fascia. Further options available include Mini Crescent Chandeliers, composed of three or five pendants hung from a brushed brass canopy and the Mini Crescent Ceiling Light, which allows the shade to be mounted directly on the ceiling. Completing the family is the Mini Crescent Table Lamp.

#### CRESCENT

Brushed brass

I. Crescent Pendant Light / 2. Crescent Table Lamp

DIMENSIONS FINISHES