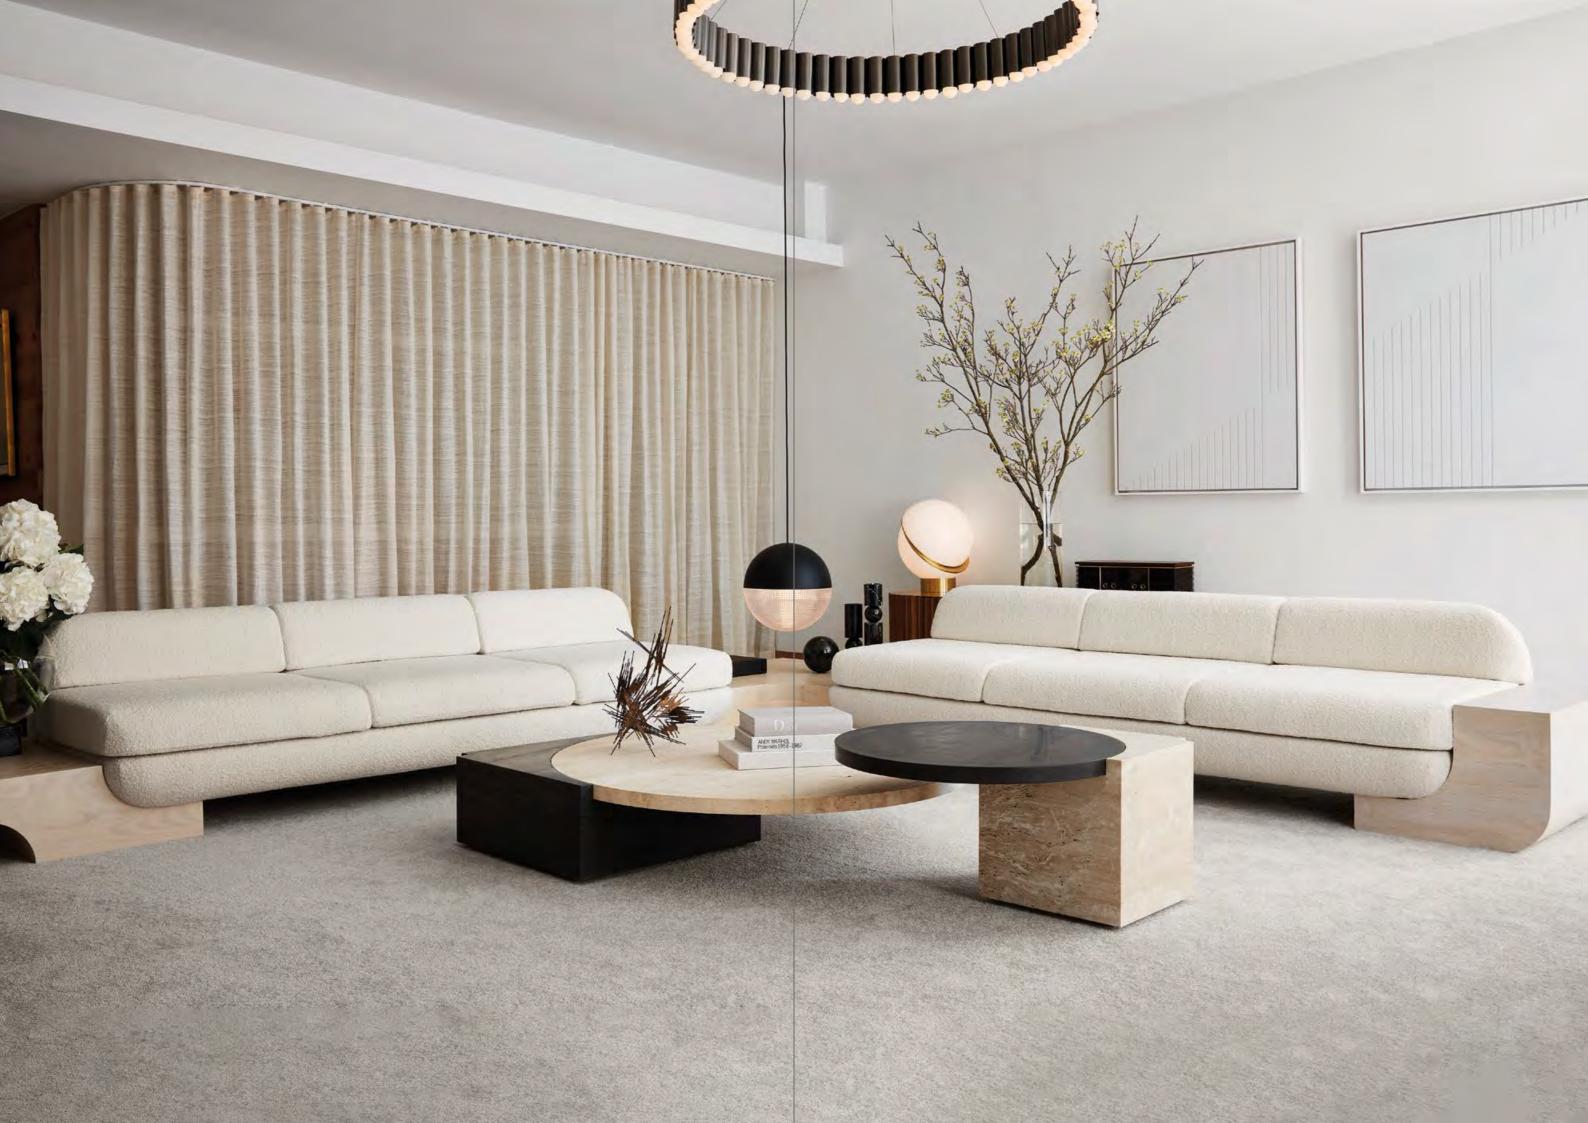

### WHITE STREET SOFA

The White Street Sofa highlights Lee Broom's long-held fascination with symmetry and seamlessness. This architectural, streamlined, modular piece can be arranged in multiple configurations and is effortlessly connected by sculpted armrests, corner or side tables, each produced in black or white ash. Shown in a sumptuous ivory bouclé by Dedar, but available in multiple colours, the sofa, with its expansive and curved back, appears to float, anchored only by its connectors. The White Street sofa is available as a two seat, three seat and corner configuration sofa.