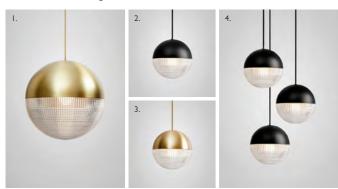

## CRESCENT

A new twist on the classic globe light, Crescent Light is an illuminated sphere sliced asymmetrically in half to reveal a crescent-shaped brushed brass fascia. At 40cm / 15 <sup>3</sup>/<sub>4</sub> inch diameter and containing a high power LED bulb, Crescent Light has presence and luminosity, seamlessly combining the solid and the opaque. Also available is the Crescent Table Lamp, nestling the sliced sphere on a ring of brushed brass.

## MINI CRESCENT

A miniature version of the Crescent Light, Mini Crescent is a 20cm / 7 % in sphere sliced asymmetrically in half to reveal a crescent-shaped brushed brass fascia. Further options available include Mini Crescent Chandeliers, composed of three or five pendants hung from a brushed brass canopy and the Mini Crescent Ceiling Light, which allows the shade to be mounted directly on the ceiling. Completing the family is the Mini Crescent Table Lamp.

#### CRESCENT

Brushed brass

I. Crescent Pendant Light / 2. Crescent Table Lamp

DIMENSIONS FINISHES

### 1. Mini Crescent Pendant Light / 2. Mini Crescent Ceiling Light / 3. Mini Crescent Table Lamp / 4. Mini Crescent Chandelier 5 Piece / 5. Mini Crescent Chandelier 3 Piece