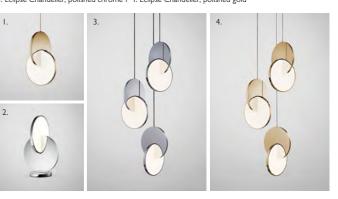

#### ECLIPSE

Eclipse is a lighting collection in both its name and inspiration. Mirror-polished stainless steel and acrylic discs interact, dissect and obscure, which both eclipses and reveals its illumination to the viewer at the same time. Available as a single pendant light, chandelier and table lamp, Eclipse has a sculptural silhouette with a mobile-like quality that changes at every angle. Finished in polished chrome or polished gold, Eclipse acts as a mirror, reflecting and refracting light and featuring LED lighting systems custom-designed and developed by Lee Broom. Using the refractive properties of an etched 10mm solid acrylic core and concealed LED technology to create a diffused halo, the design highlights Lee Broom's technical craftsmanship and innovation.

#### ECLIPSE

1. Eclipse Pendant Light, polished gold / 2. Eclipse Table Lamp, polished chrome 3. Eclipse Chandelier, polished chrome / 4. Eclipse Chandelier, polished gold

FINISHES DIMENSIONS