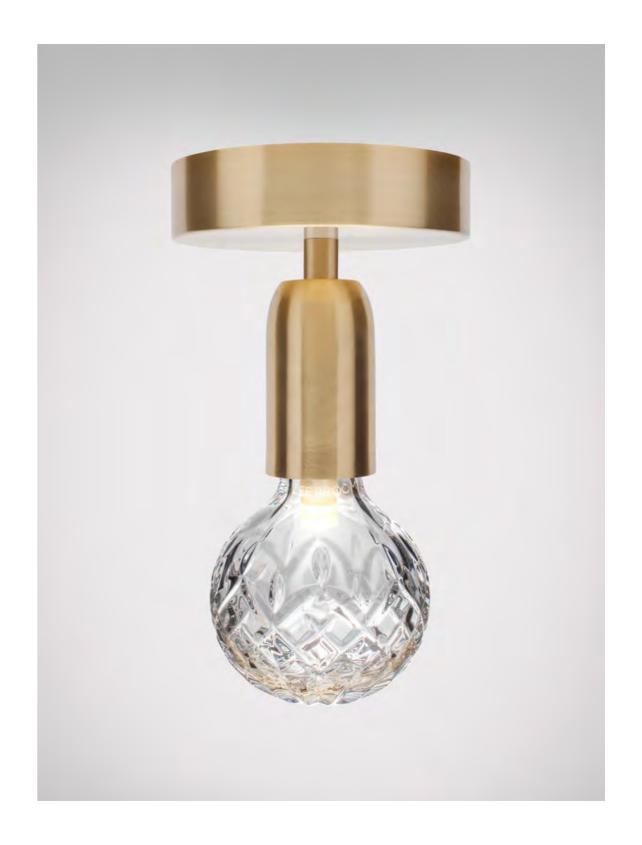

### CRYSTAL BULB

Taking inspiration from the delicate craftsmanship of crystal cutting, Crystal Bulb combines industrial influences with decorative qualities, transforming the everyday light bulb into a beautiful ornamental light fitting. Each Crystal Bulb is handcrafted using traditional techniques and hand cut with a classic crystal pattern inspired by traditional whiskey glasses and decanters. Crystal Bulb is available in a Clear or Frosted finish and the collection includes a brushed brass or polished chrome pendant, polished gold table lamp, three piece chandelier and five piece chandelier. Crystal Bulb is also available as a brushed brass wall light and ceiling light. The Crystal Bulb features a warm white LED, which is replaceable.