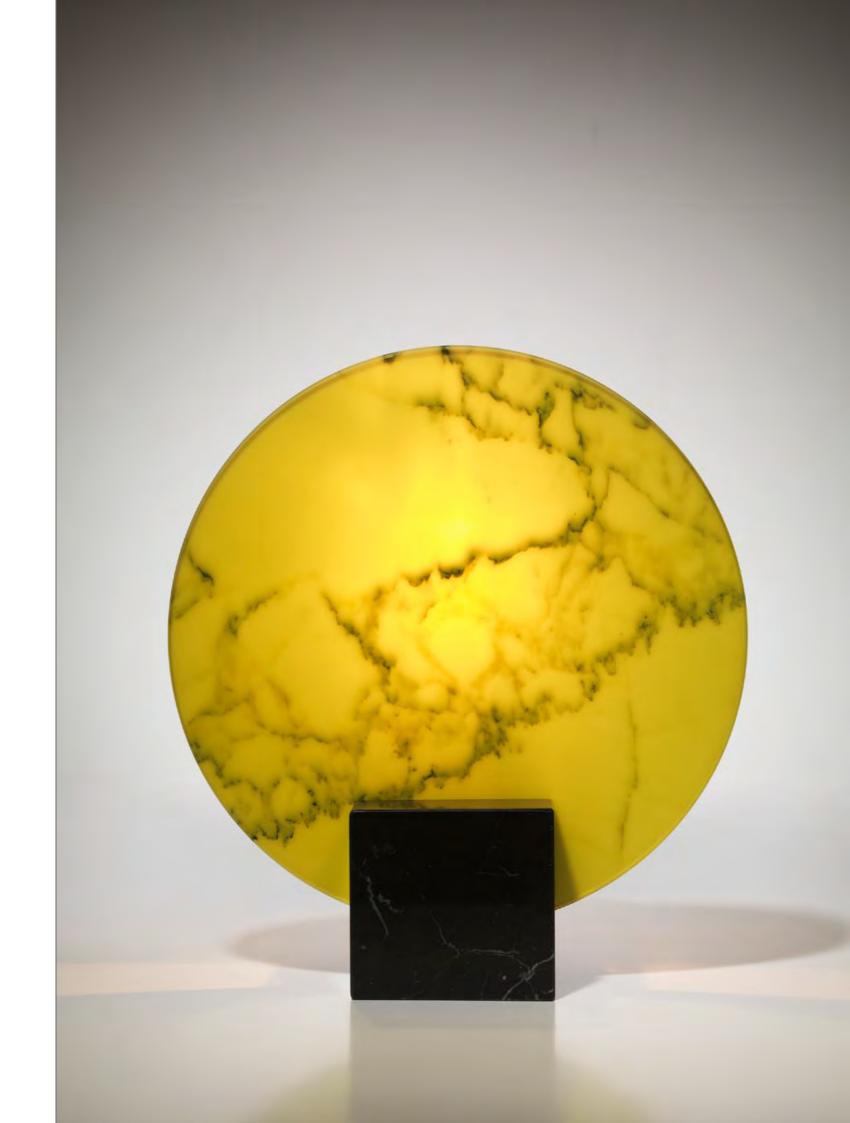

## ACID MARBLE

A layer of white Carrara marble and acid yellow tinted optical acrylic are sandwiched together to form an illuminated circular diffuser for the sculptural Acid Marble Table Lamp. Set into a solid Nero Marquina marble base, the veins of the Carrara marble are visible through the optical disc allowing the marble to appear yellow, giving this very classic material a playful twist.