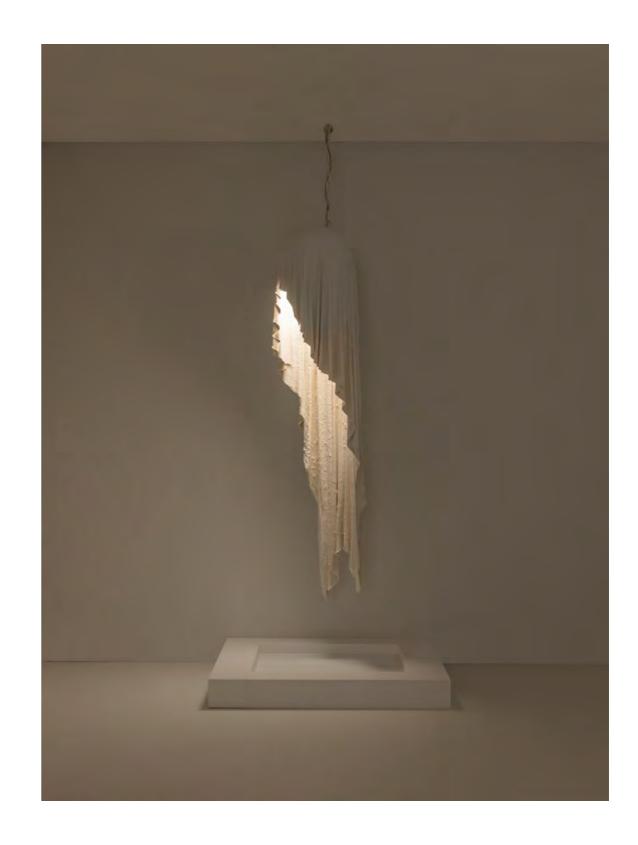

## REQUIEM

Requiem is an ethereal series of limited-edition pieces. Each sculpted by hand, by Lee Broom in our London factory. The collection takes inspiration from the marble drapery on ancient statues and sepulchral sculptures. Each piece appears weightless and fluid but is solid in form, made by hand-draping fabrics in plaster through and around illuminated glass. These ghostly forms are then sculpted with more plaster into their final shape and set until solid. The effect is one of fragile drapery that appears to capture a floating light source. To celebrate the 15-year anniversary of Lee Broom, each of the four limited edition Requiem designs is limited to 15 pieces.