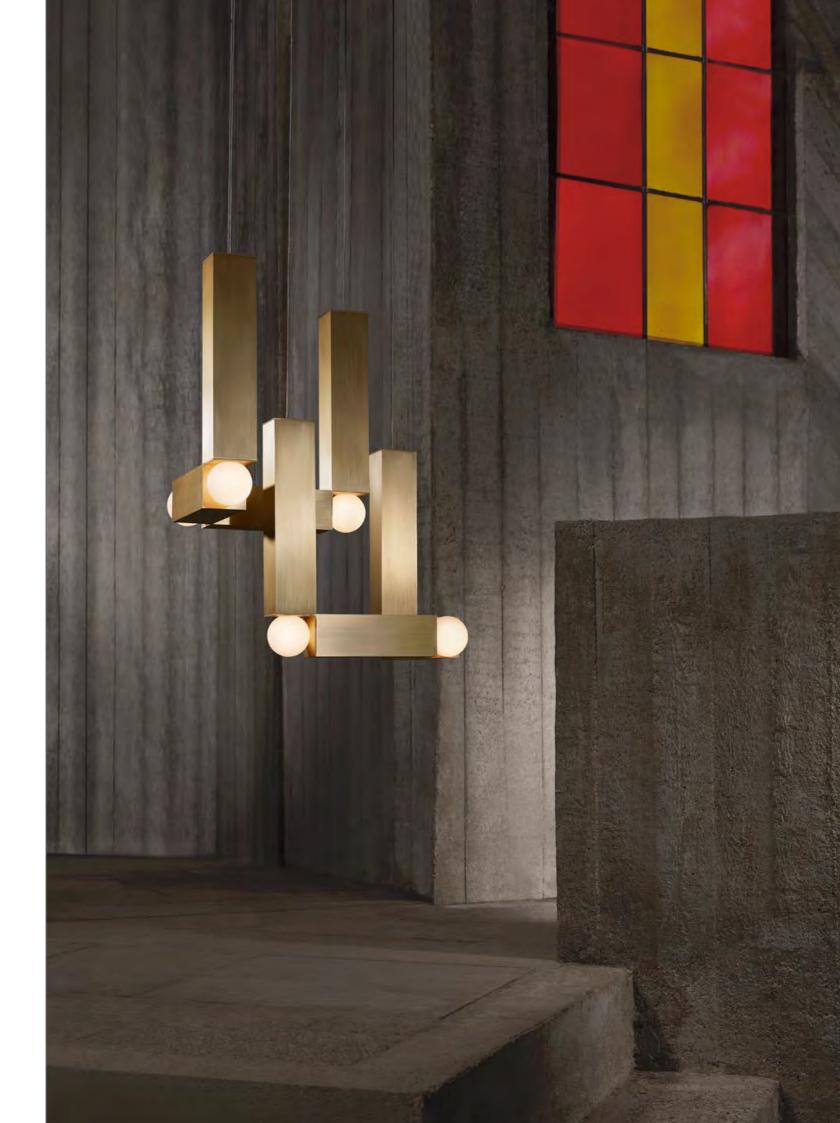

#### VESPER

Vesper is inspired by the simple geometric lines of Brutalist sculpture and modernist cathedral lighting. Formed with extruded aluminium and available in anodized gold or silver, Vesper explores the delicate balance and interconnection of its rectangular cubes that are seamlessly connected by illuminated spheres. The light sculpture, which is suspended by cables, is available in both Duo and Quattro versions.