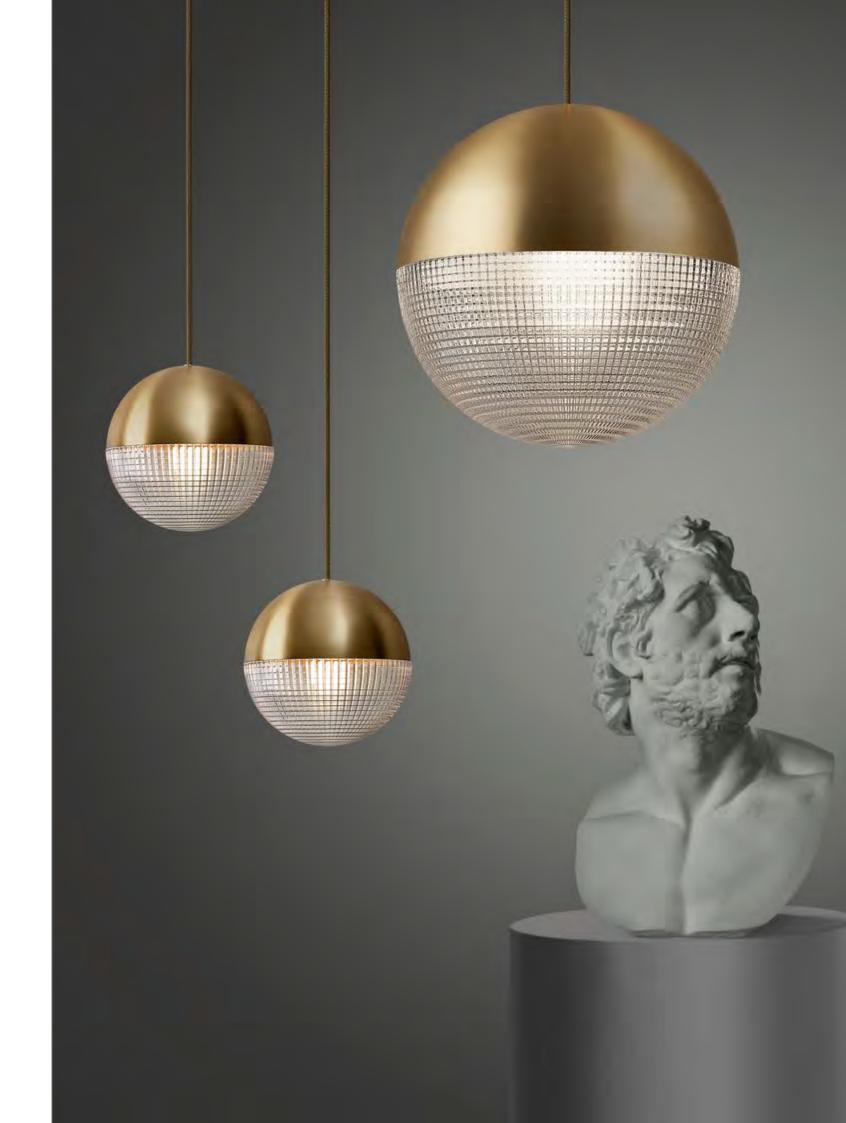

## CRESCENT

A new twist on the classic globe light, Crescent Light is an illuminated sphere sliced asymmetrically in half to reveal a crescent-shaped brushed brass fascia. At 40cm / 15 <sup>3</sup>/<sub>4</sub> inch diameter and containing a high power LED bulb, Crescent Light has presence and luminosity, seamlessly combining the solid and the opaque. Also available is the Crescent Table Lamp, nestling the sliced sphere on a ring of brushed brass.

## MINI CRESCENT

A miniature version of the Crescent Light, Mini Crescent is a 20cm / 7 % in sphere sliced asymmetrically in half to reveal a crescent-shaped brushed brass fascia. Further options available include Mini Crescent Chandeliers, composed of three or five pendants hung from a brushed brass canopy and the Mini Crescent Ceiling Light, which allows the shade to be mounted directly on the ceiling. Completing the family is the Mini Crescent Table Lamp.