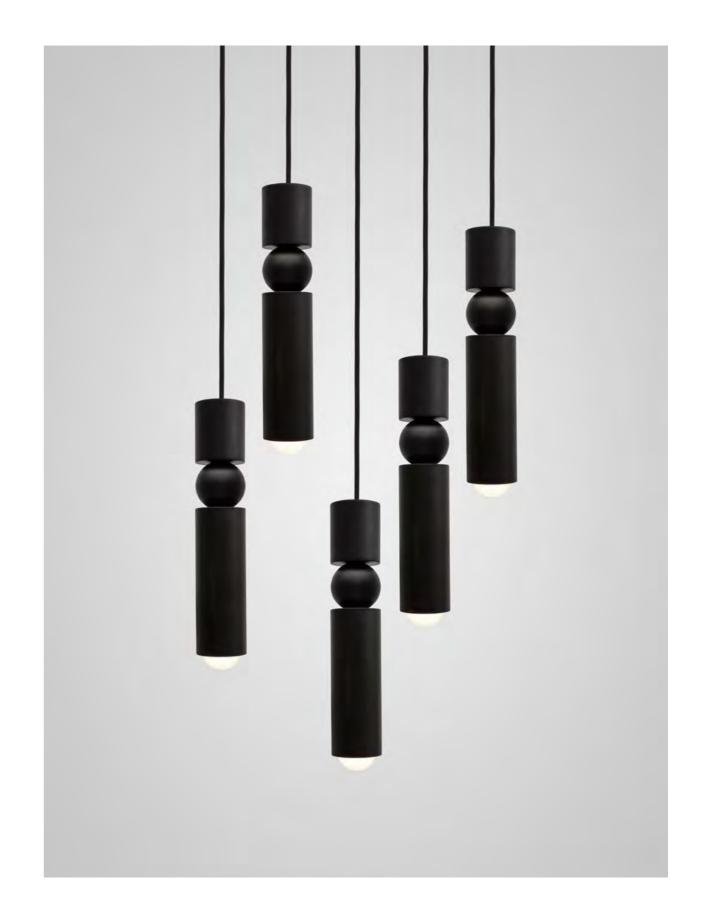

### FULCRUM LIGHT

Designed from the exploration of pivots and supports, Fulcrum Light is a slimline and elegant pendant of polished gold, polished chrome or matte black cylinders suspended around a central sphere. The exposed light bulb symmetrically mimics the silhouette of the sphere. The Fulcrum is also available as a three piece chandelier and five piece chandelier with matching finish canopy.