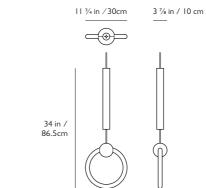

# $R\,I\,N\,G$

The iconic Ring Light by Lee Broom is relaunched as a brand new full-LED product for 2023. Featuring a polished gold sphere pierced by a dimmable LED tube to form the striking ring of light. A pendant of simplicity and elegance.

#### RING

Polished gold

Ring Light

DIMENSIONS

SHADOW

Shadow Cabinet

DIMENSIONS

Product details may change. For latest information please visit www.leebroom.com