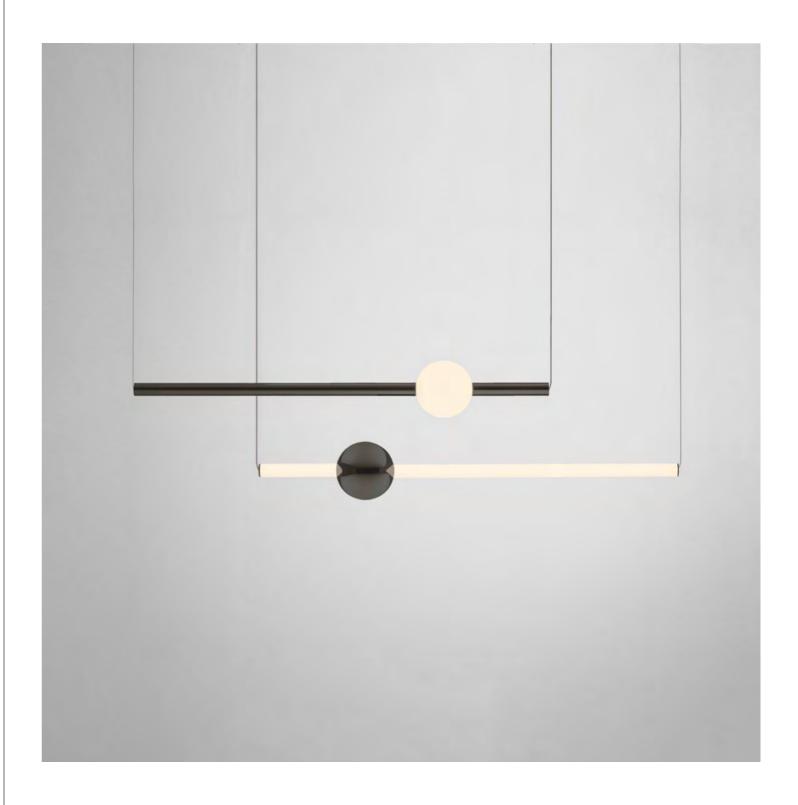

#### ORION

Orion comprises modular lights with opposing opaque and solid polished gold or gunmetal spheres along with opaque and solid polished gold or gunmetal tubes. Individually, these can be hung horizontally or vertically and when used in multiples create bespoke constellations of light with infinite adaptations. The lights are technically innovative with concealed LEDs that create a warm glow reflecting against the polished globes and tubes. The celestial-inspired collection has been designed around sculptural and spherical forms, which are both conceptual yet elegant.