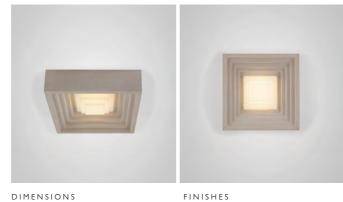

# PANTHEUM

Pantheum is inspired by the distinctive concrete ceiling of Rome's ancient temple, The Pantheon, as well as the clean lines and geometry of Brutalist architecture. Cast by hand in Jesmonite, its silhouette is a stepped tile-like square that is then sand blasted to give its rough sandstone hewn surface. Pantheum is a surface light, each can be hung on its own or composed in symmetrical clusters to create a ceiling or wall constellation.

#### PANTHEUM

Pantheum Surface Light

Product details may change. For latest information please visit www.leebroom.com

149