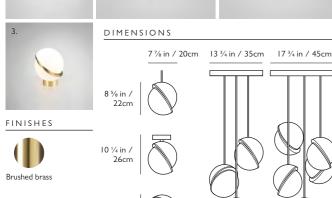

## CRESCENT

A new twist on the classic globe light, Crescent Light is an illuminated sphere sliced asymmetrically in half to reveal a crescent-shaped brushed brass fascia. At 40cm / 15 <sup>3</sup>/<sub>4</sub> inch diameter and containing a high power LED bulb, Crescent Light has presence and luminosity, seamlessly combining the solid and the opaque. Also available is the Crescent Table Lamp, nestling the sliced sphere on a ring of brushed brass.

## MINI CRESCENT

A miniature version of the Crescent Light, Mini Crescent is a 20cm / 7 % in sphere sliced asymmetrically in half to reveal a crescent-shaped brushed brass fascia. Further options available include Mini Crescent Chandeliers, composed of three or five pendants hung from a brushed brass canopy and the Mini Crescent Ceiling Light, which allows the shade to be mounted directly on the ceiling. Completing the family is the Mini Crescent Table Lamp.

#### CRESCENT

Brushed brass

I. Crescent Pendant Light / 2. Crescent Table Lamp

DIMENSIONS FINISHES