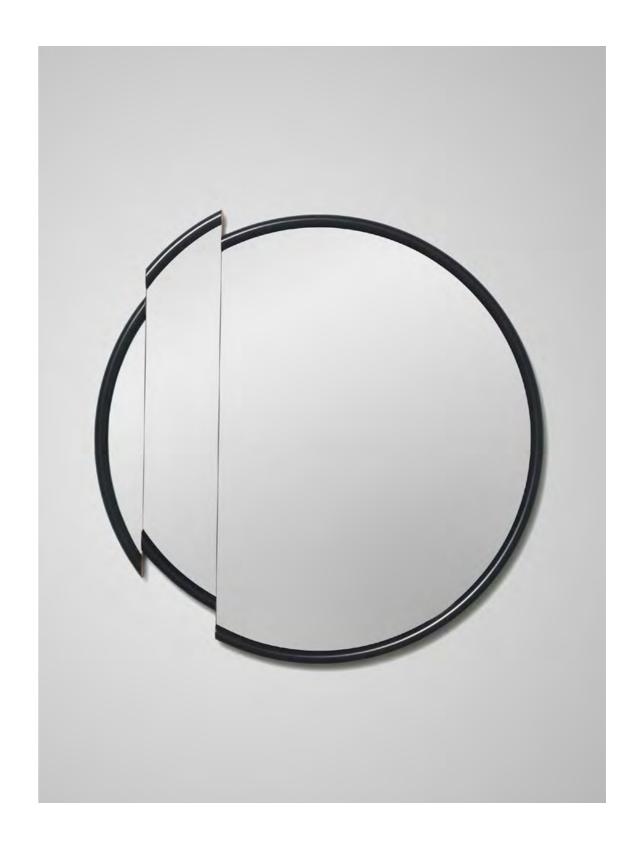

### SPLIT MIRROR

A precision cut mirror slice, shifted from its original position, reveals an oak trimmed section of the black frame on Split Mirror. This modern wall mirror has a distinct personality. Both the round and long variations of Split Mirror have been lacquered in a matte black finish to complement the oak trim.