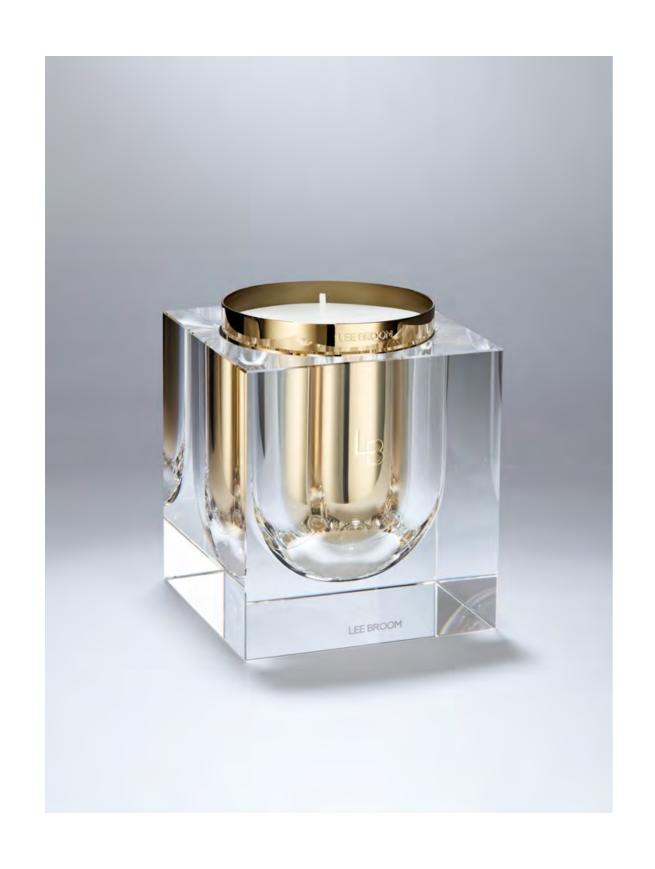

### SCENTED CANDLE

The Lee Broom scented candle comprises of two separate elements that fit seamlessly together. An elegant cubist candle holder, hand-crafted in solid optical crystal and the metal vessel, finished in either polished gunmetal or gold which contains the candle itself. The candle glides smoothly into the crystal's interior to sit suspended perfectly within. Once the candle is finished, it can then be replaced with a new candle from the range.

Each candle is created using the highest-quality, biodegradable, 100% natural soy and an unbleached natural cotton wick, which has been hand-poured in the UK. The natural scents, which have been blended and developed with a French fragrance house, feature notes and scents that are personal to the designer.