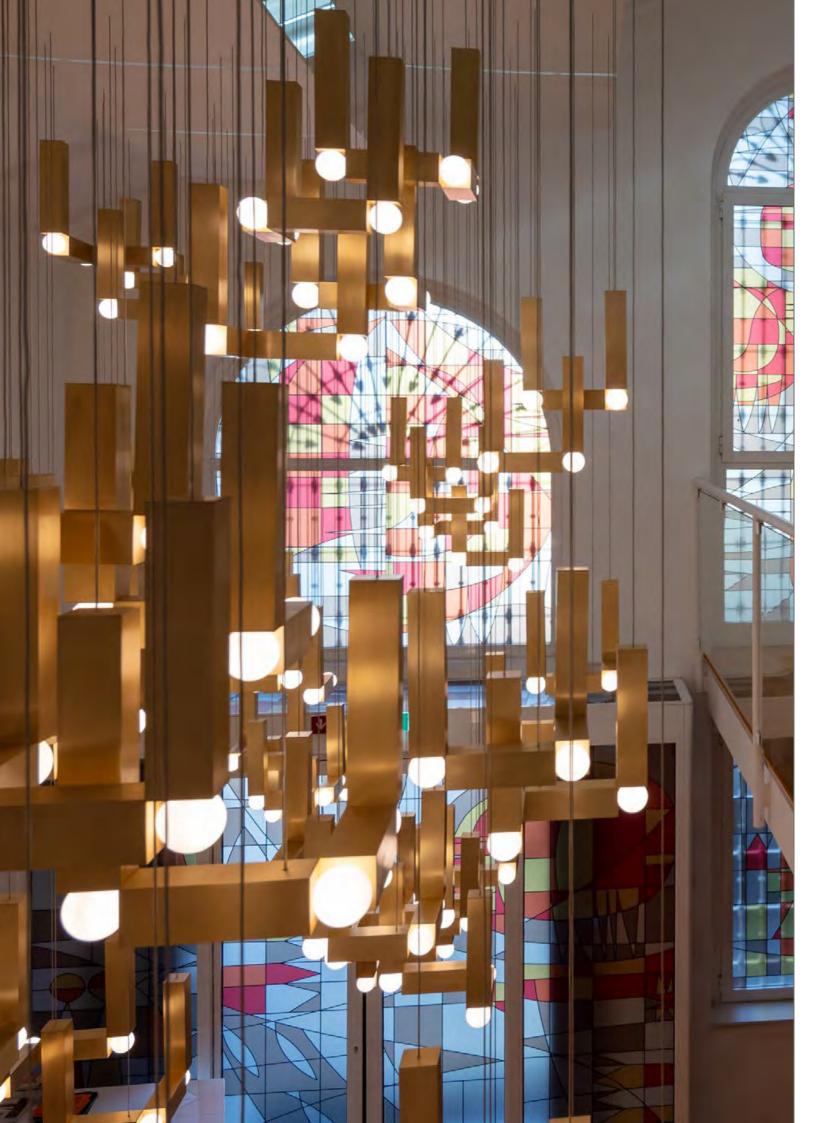

#### VESPER

Vesper is inspired by the simple geometric lines of Brutalist sculpture and modernist cathedral lighting. Formed with extruded aluminium and available in anodized gold or silver, Vesper explores the delicate balance and interconnection of its rectangular cubes that are seamlessly connected by illuminated spheres. The light sculpture, which is suspended by cables, is available in both Duo and Quattro versions.