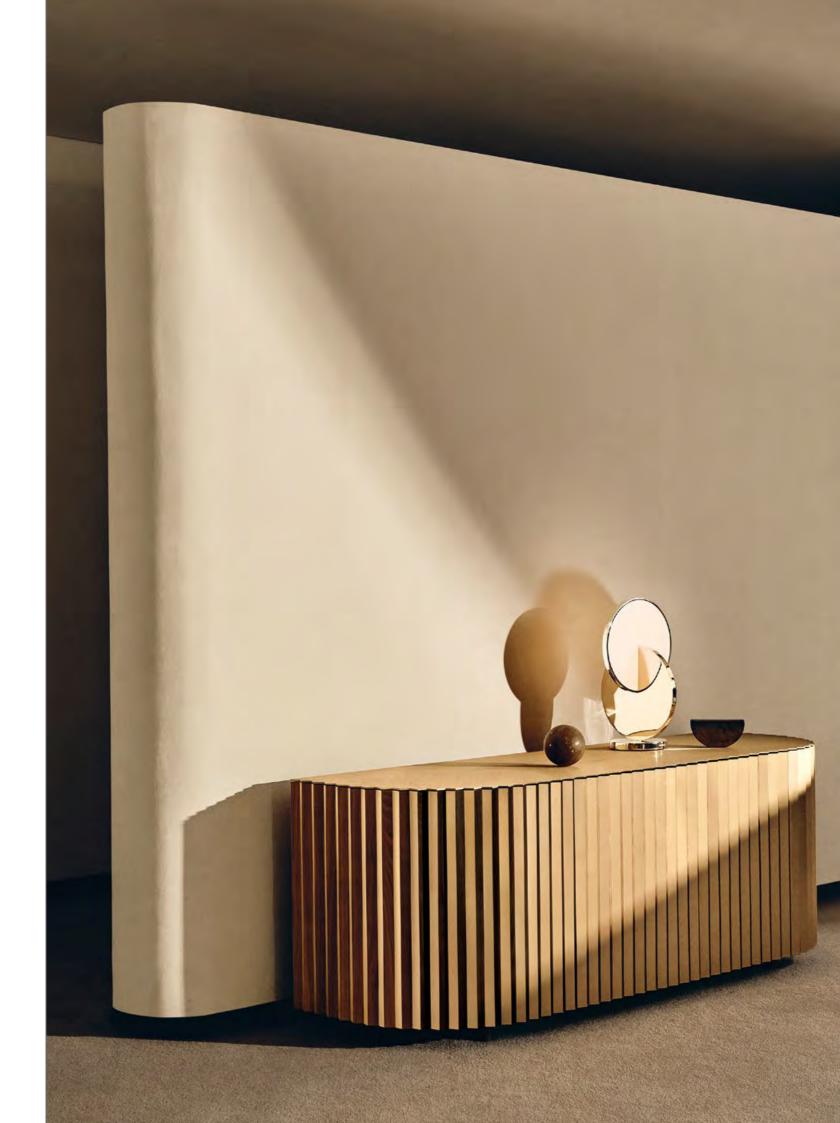

### SHADOW CABINET

The Shadow Cabinet is a handmade contemporary piece playing with the concept of optical illusion with traditional crafted materials. A series of triangular facets run vertically down the front of the cabinet with one side in American walnut and the other in brushed brass. From one angle the Shadow pieces appear to be all wood and from the other all brass. Sitting under a solid piece of brushed brass, the cupboards of the Shadow Cabinet are cleverly disguised within the vertical geometry.