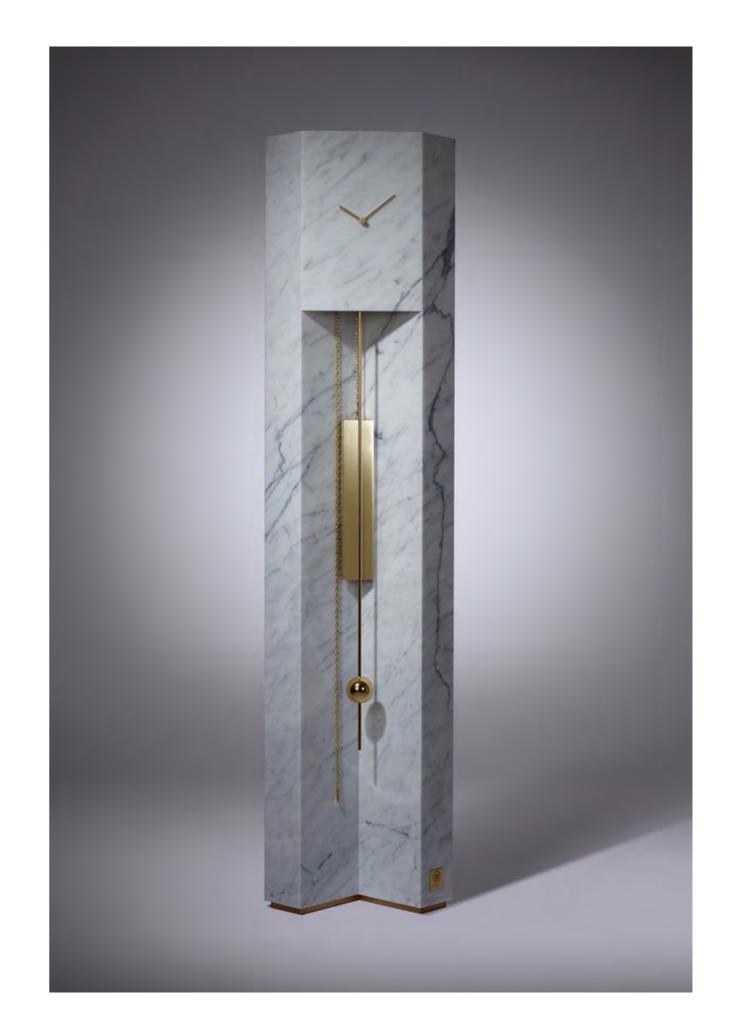

### TIME MACHINE

Time Machine is an exclusive statuesque marble grandfather clock measuring  $168.5 \, \text{cm} / 66 \, \frac{3}{8}$  inches high. Hand-crafted from Carrara marble, the monolithic and commanding structure features a traditional engineered clock mechanism with solid brass pendulum, weight and hands. Limited to an edition of 10.