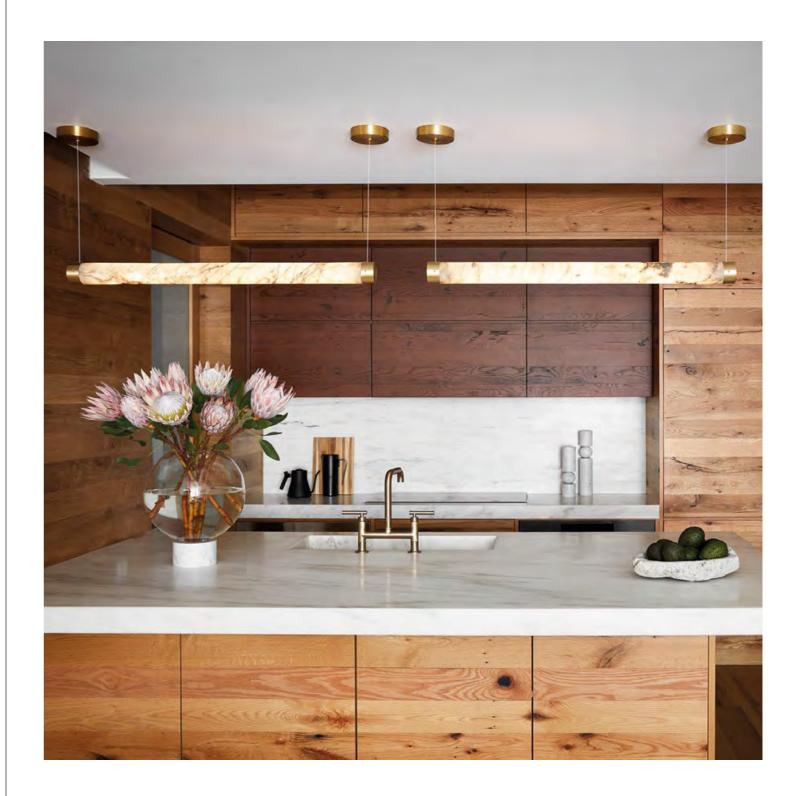

## TUBE

Skillfully milled from a single piece of Carrara marble and finished at each end with bands of brushed brass or polished chrome, Tube contains a strip of LED light source resulting in what appears to be a solid length of warm glowing stone. The unique veins of each piece of marble means no two lights are exactly the same. A handcrafted twist on the traditional fluorescent tube light. Also available as a wall mounted light.