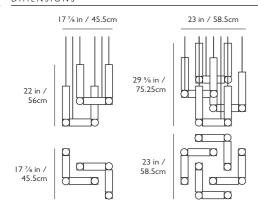

#### VESPER

Vesper is inspired by the simple geometric lines of Brutalist sculpture and modernist cathedral lighting. Formed with extruded aluminium and available in anodized gold or silver, Vesper explores the delicate balance and interconnection of its rectangular cubes that are seamlessly connected by illuminated spheres. The light sculpture, which is suspended by cables, is available in both Duo and Quattro versions.

#### I. Vesper Duo, brushed gold / 2. Vesper Quattro, brushed silver

I. Hail 3-piece Chandelier, brushed silver / 2. Hail 3-light Short, brushed gold / 3. Hail 6-light Tall, brushed silver / Hail 3-light Tall, brushed gold

FINISHES DIMENSIONS