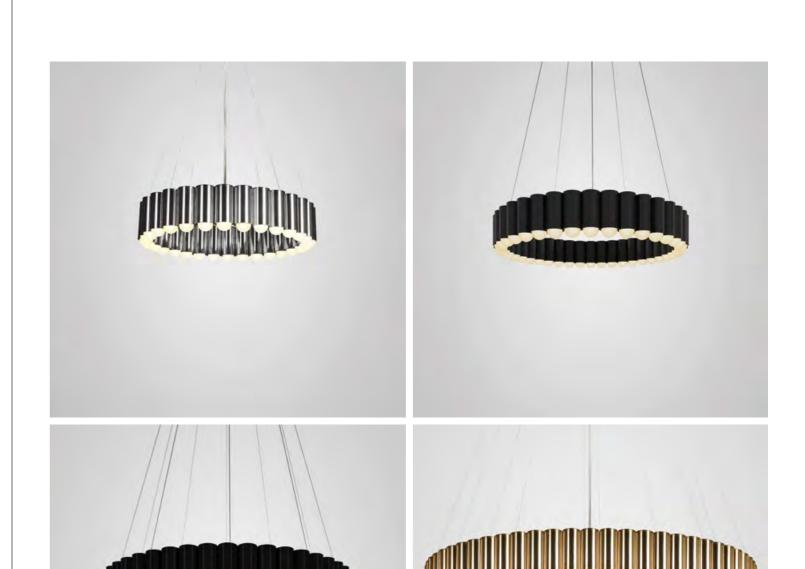

### CAROUSEL

Inspired by the merry-go-round ride of a traditional fairground, Carousel is a pendant light with a heavyweight presence that floats gently in space. Cylinders of polished gunmetal, polished gold, polished chrome or matte black, each house an inset LED lighting element resulting in a spectacular yet playful ring of light. Originally released in two sizes - Carousel 60cm / 23 ½ inches featuring 30 LED light bulbs and Carousel XL at 120cm / 47 ¼ inches with 60 LEDs, two additional sizes Carousel Medium 80cm / 31 ½ inches with 40 LEDs and Carousel Large 100cm / 39 ¾ inches with 50 LEDs have been added to the range. All Carousels are suspended from a matching circular canopy by steel tensile wires.

#### CAROUSEL

I. Carousel, polished chrome / 2. Carousel Medium, matte black / 3. Carousel Large, polished gunmetal / 4. Carousel XL, polished gold