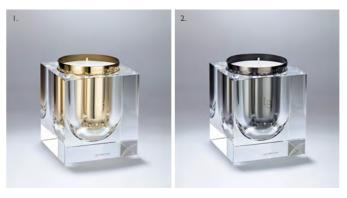

### SCENTED CANDLE

The Lee Broom scented candle comprises of two separate elements that fit seamlessly together. An elegant cubist candle holder, hand-crafted in solid optical crystal and the metal vessel, finished in either polished gunmetal or gold which contains the candle itself. The candle glides smoothly into the crystal's interior to sit suspended perfectly within. Once the candle is finished, it can then be replaced with a new candle from the range.

Each candle is created using the highest-quality, biodegradable, 100% natural soy and an unbleached natural cotton wick, which has been hand-poured in the UK. The natural scents, which have been blended and developed with a French fragrance house, feature notes and scents that are personal to the designer.