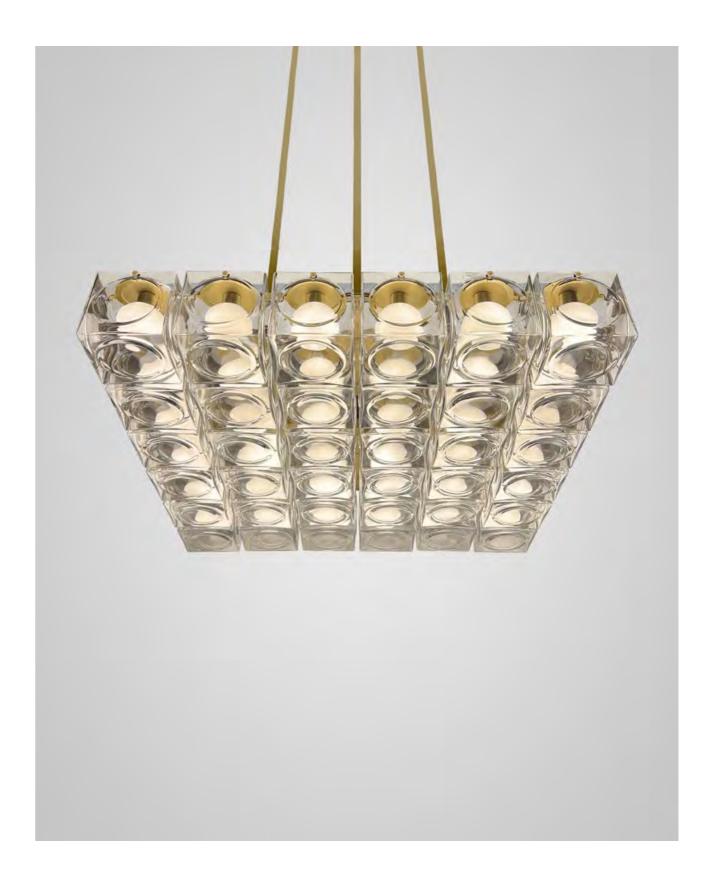

# CHANT

Inspired by the pressed glass bricks often used as an alternative to stained glass in places of worship during the 1970s, Chant is formed of blown glass cubes with a pronounced circular detail in either clear or frosted glass. Constructed in square configurations, the glass cubes connect to form glowing brick-like chandeliers in single or two tiers.