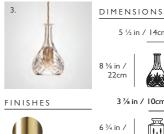

### CRYSTAL BULB

Taking inspiration from the delicate craftsmanship of crystal cutting, Crystal Bulb combines industrial influences with decorative qualities, transforming the everyday light bulb into a beautiful ornamental light fitting. Each Crystal Bulb is handcrafted using traditional techniques and hand cut with a classic crystal pattern inspired by traditional whiskey glasses and decanters. Crystal Bulb is available in a Clear or Frosted finish and the collection includes a brushed brass or polished chrome pendant, polished gold table lamp, three piece chandelier and five piece chandelier. Crystal Bulb is also available as a brushed brass wall light and ceiling light. The Crystal Bulb features a warm white LED, which is replaceable.

#### CRYSTAL BULB

- Frosted Crystal Bulb Pendant, polished chrome / 2. Frosted Crystal Bulb Ceiling Light /
   Clear Crystal Bulb Ceiling Light / 4. Frosted Crystal Bulb Chandelier 3 Piece, brushed brass /
   Clear Crystal Bulb Chandelier 5 Piece, polished chrome