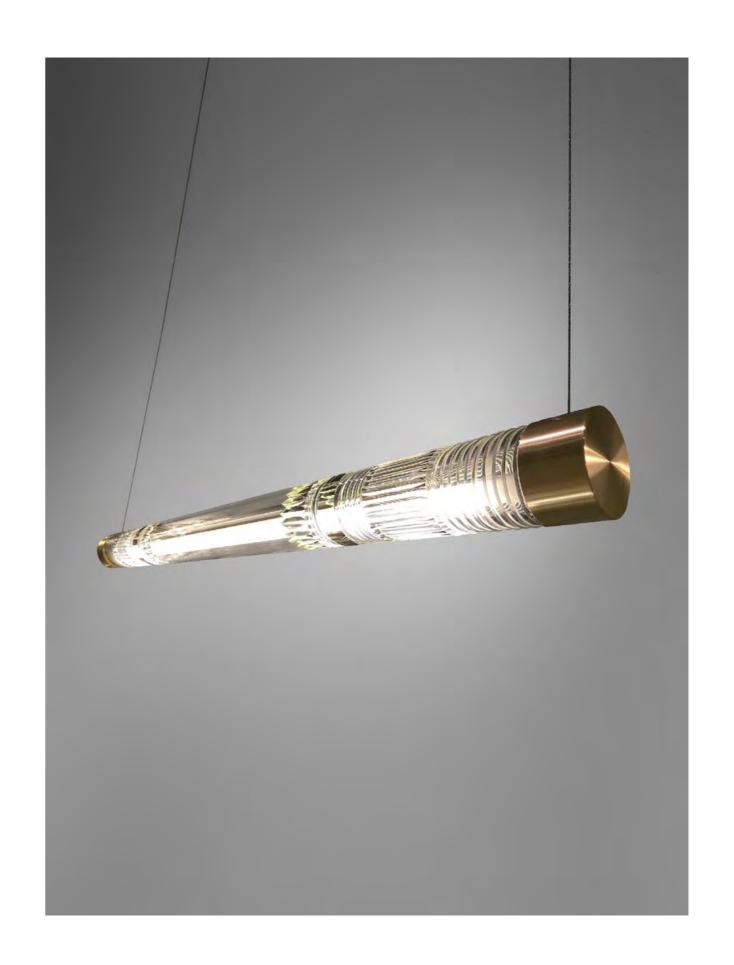

### CRYSTAL TUBE

Composed of a decoratively patterned length of hand-cut glass capped at each end with brushed brass or polished chrome, Crystal Tube contains a slender LED light source resulting in a sparkling beam of light. A luxurious reimagining of the standard fluorescent tube light, Crystal Tube is suspended from both ends by a thin steel tensile wire allowing it to be hung horizontally. Also available as a wall mounted light.