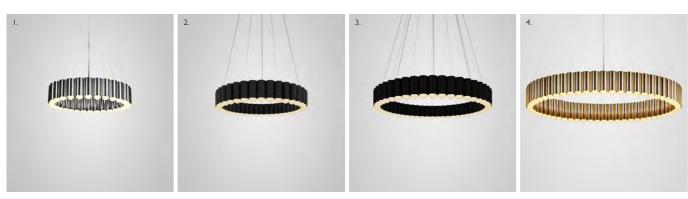

### CAROUSEL

Inspired by the merry-go-round ride of a traditional fairground, Carousel is a pendant light with a heavyweight presence that floats gently in space. Cylinders of polished gunmetal, polished gold, polished chrome or matte black, each house an inset LED lighting element resulting in a spectacular yet playful ring of light. Originally released in two sizes - Carousel 60cm / 23 ½ inches featuring 30 LED light bulbs and Carousel XL at 120cm / 47 ¼ inches with 60 LEDs, two additional sizes Carousel Medium 80cm / 31 ½ inches with 40 LEDs and Carousel Large 100cm / 39 ¾ inches with 50 LEDs have been added to the range. All Carousels are suspended from a matching circular canopy by steel tensile wires.

#### CAROUSEL

I. Carousel, polished chrome / 2. Carousel Medium, matte black / 3. Carousel Large, polished gunmetal / 4. Carousel XL, polished gold