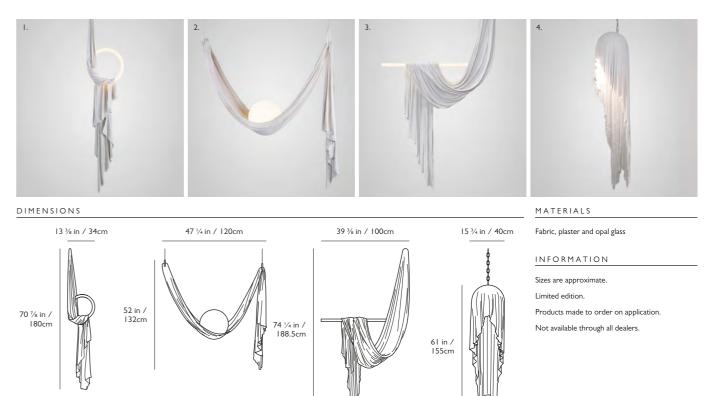

## REQUIEM

Requiem is an ethereal series of limited-edition pieces. Each sculpted by hand, by Lee Broom in our London factory. The collection takes inspiration from the marble drapery on ancient statues and sepulchral sculptures. Each piece appears weightless and fluid but is solid in form, made by hand-draping fabrics in plaster through and around illuminated glass. These ghostly forms are then sculpted with more plaster into their final shape and set until solid. The effect is one of fragile drapery that appears to capture a floating light source. To celebrate the 15-year anniversary of Lee Broom, each of the four limited edition Requiem designs is limited to 15 pieces.

#### REQUIEM

I. Requiem Ring Light / 2. Requiem Globe Light / 3. Requiem Tube Light / 4. Requiem Sphere Light