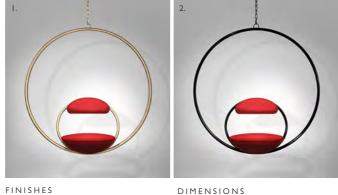

## HANGING HOOP CHAIR

Suspended by a chain, two circular steel hoops join to create Hanging Hoop Chair, a modern swing chair with an iconic outline. The angled inner hoop supports a padded backrest that is perfectly aligned with the hemispherical seat, both of which are upholstered in Kvadrat wool. The frame is available in matte black and brushed brass plated finishes.

#### HANGING HOOP CHAIR

I. Hanging Hoop Chair, brushed brass / 2. Hanging Hoop Chair, matte black

Product details may change. For latest information please visit www.leebroom.com

151

Brushed brass

13 ¾ in / 35cm