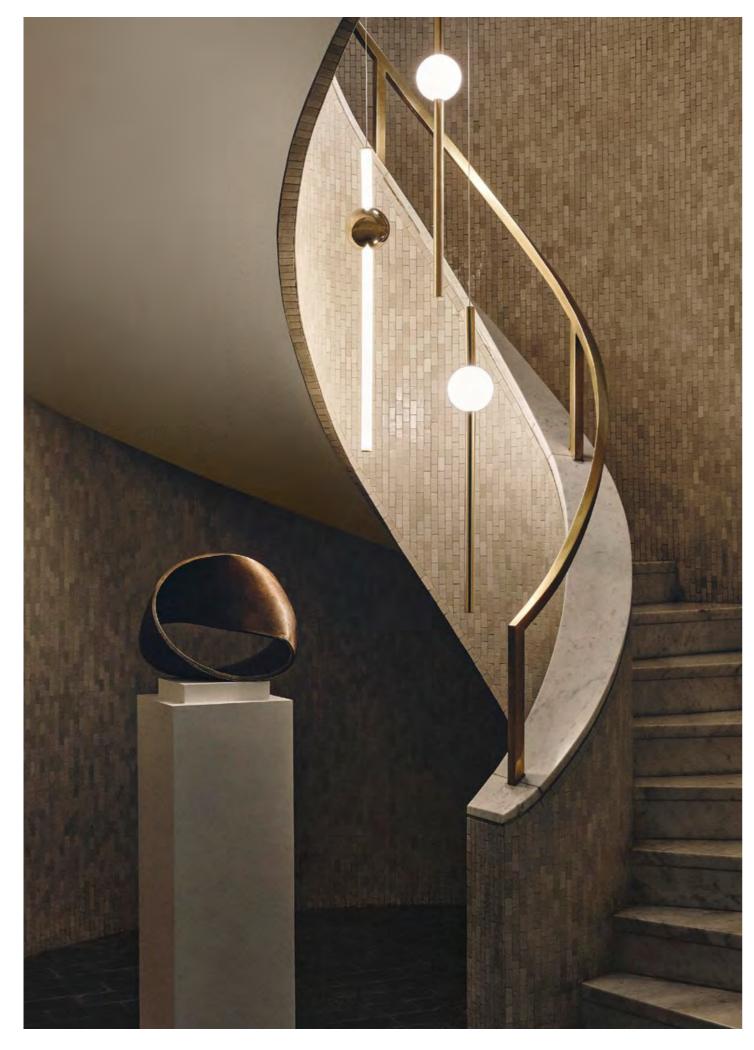

## TUBE

Skillfully milled from a single piece of Carrara marble and finished at each end with bands of brushed brass or polished chrome, Tube contains a strip of LED light source resulting in what appears to be a solid length of warm glowing stone. The unique veins of each piece of marble means no two lights are exactly the same. A handcrafted twist on the traditional fluorescent tube light. Also available as a wall mounted light.

# $R\,I\,N\,G$

The iconic Ring Light by Lee Broom is relaunched as a brand new full-LED product for 2023. Featuring a polished gold sphere pierced by a dimmable LED tube to form the striking ring of light. A pendant of simplicity and elegance.