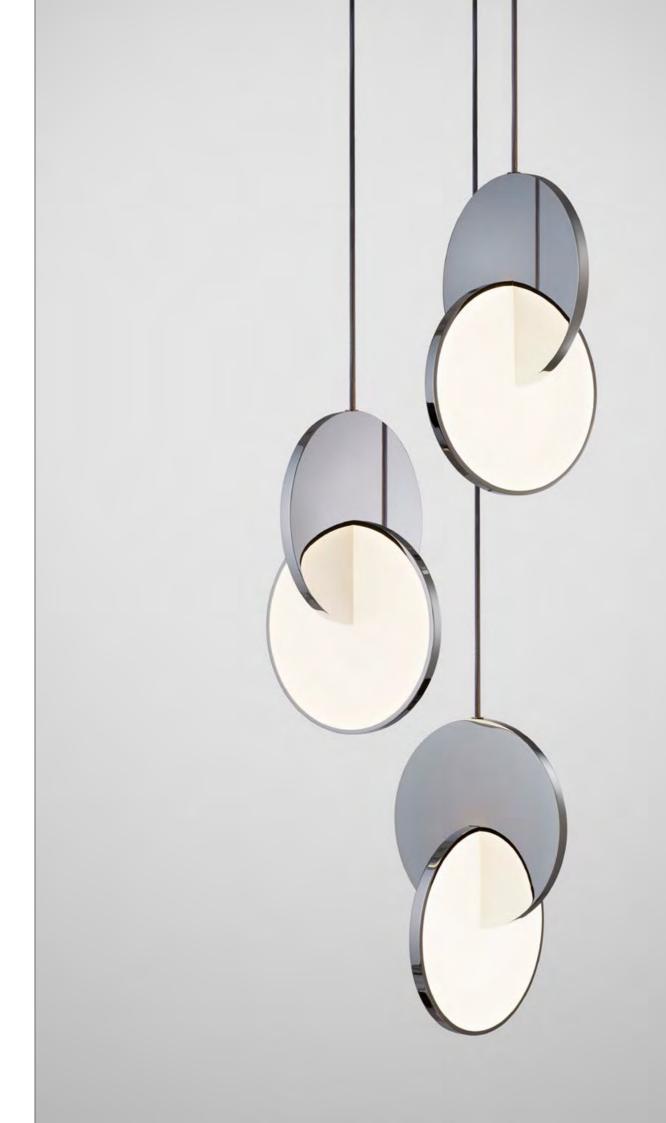

#### ECLIPSE

Eclipse is a lighting collection in both its name and inspiration. Mirror-polished stainless steel and acrylic discs interact, dissect and obscure, which both eclipses and reveals its illumination to the viewer at the same time. Available as a single pendant light, chandelier and table lamp, Eclipse has a sculptural silhouette with a mobile-like quality that changes at every angle. Finished in polished chrome or polished gold, Eclipse acts as a mirror, reflecting and refracting light and featuring LED lighting systems custom-designed and developed by Lee Broom. Using the refractive properties of an etched 10mm solid acrylic core and concealed LED technology to create a diffused halo, the design highlights Lee Broom's technical craftsmanship and innovation.