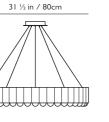

### CAROUSEL

Inspired by the merry-go-round ride of a traditional fairground, Carousel is a pendant light with a heavyweight presence that floats gently in space. Cylinders of polished gunmetal, polished gold, polished chrome or matte black, each house an inset LED lighting element resulting in a spectacular yet playful ring of light. Originally released in two sizes - Carousel 60cm / 23 ½ inches featuring 30 LED light bulbs and Carousel XL at 120cm / 47 ¼ inches with 60 LEDs, two additional sizes Carousel Medium 80cm / 31 ½ inches with 40 LEDs and Carousel Large 100cm / 39 ¾ inches with 50 LEDs have been added to the range. All Carousels are suspended from a matching circular canopy by steel tensile wires.

#### CAROUSEL

I. Carousel, polished chrome / 2. Carousel Medium, matte black / 3. Carousel Large, polished gunmetal / 4. Carousel XL, polished gold