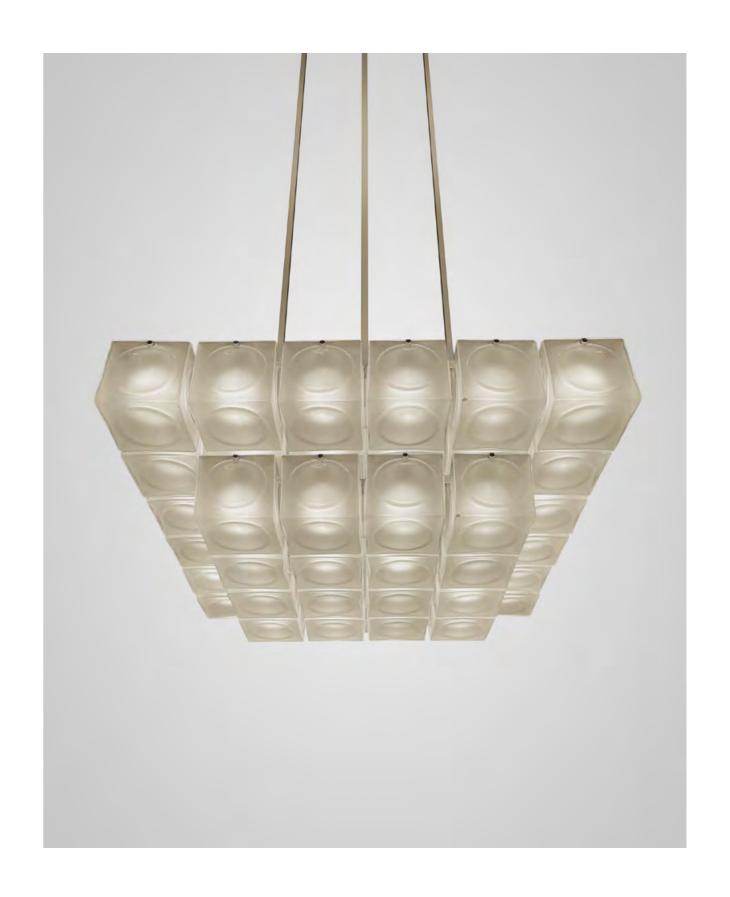

# CHANT

Inspired by the pressed glass bricks often used as an alternative to stained glass in places of worship during the 1970s, Chant is formed of blown glass cubes with a pronounced circular detail in either clear or frosted glass. Constructed in square configurations, the glass cubes connect to form glowing brick-like chandeliers in single or two tiers.