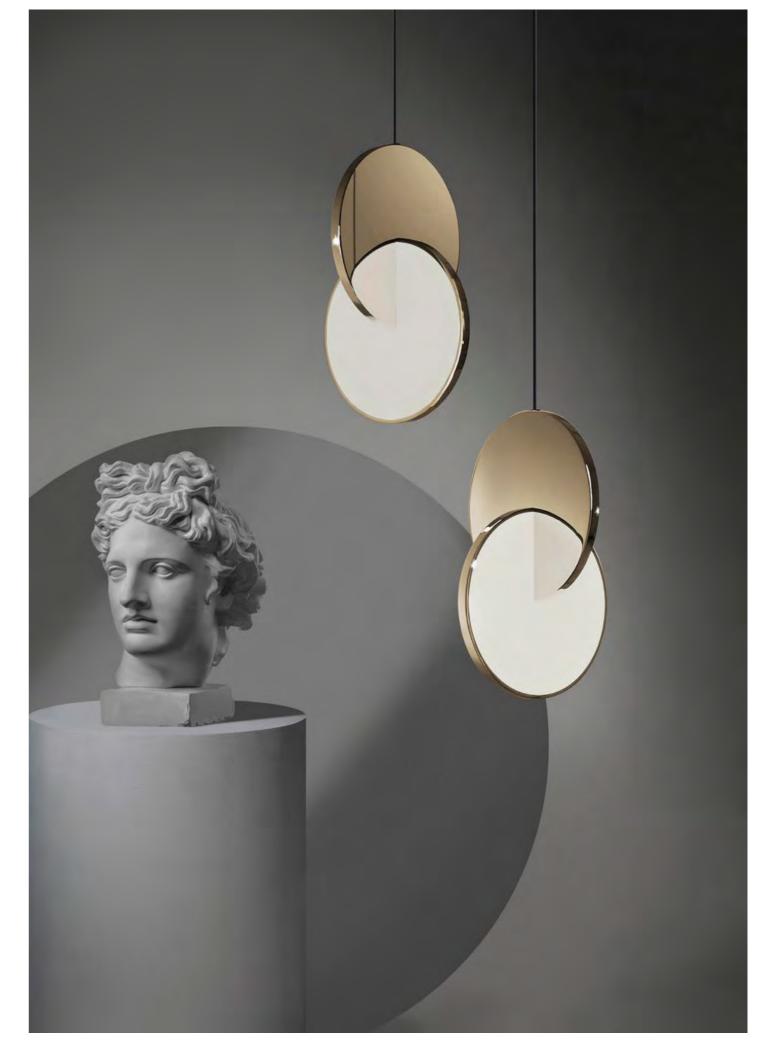

#### ECLIPSE

Eclipse is a lighting collection in both its name and inspiration. Mirror-polished stainless steel and acrylic discs interact, dissect and obscure, which both eclipses and reveals its illumination to the viewer at the same time. Available as a single pendant light, chandelier and table lamp, Eclipse has a sculptural silhouette with a mobile-like quality that changes at every angle. Finished in polished chrome or polished gold, Eclipse acts as a mirror, reflecting and refracting light and featuring LED lighting systems custom-designed and developed by Lee Broom. Using the refractive properties of an etched 10mm solid acrylic core and concealed LED technology to create a diffused halo, the design highlights Lee Broom's technical craftsmanship and innovation.