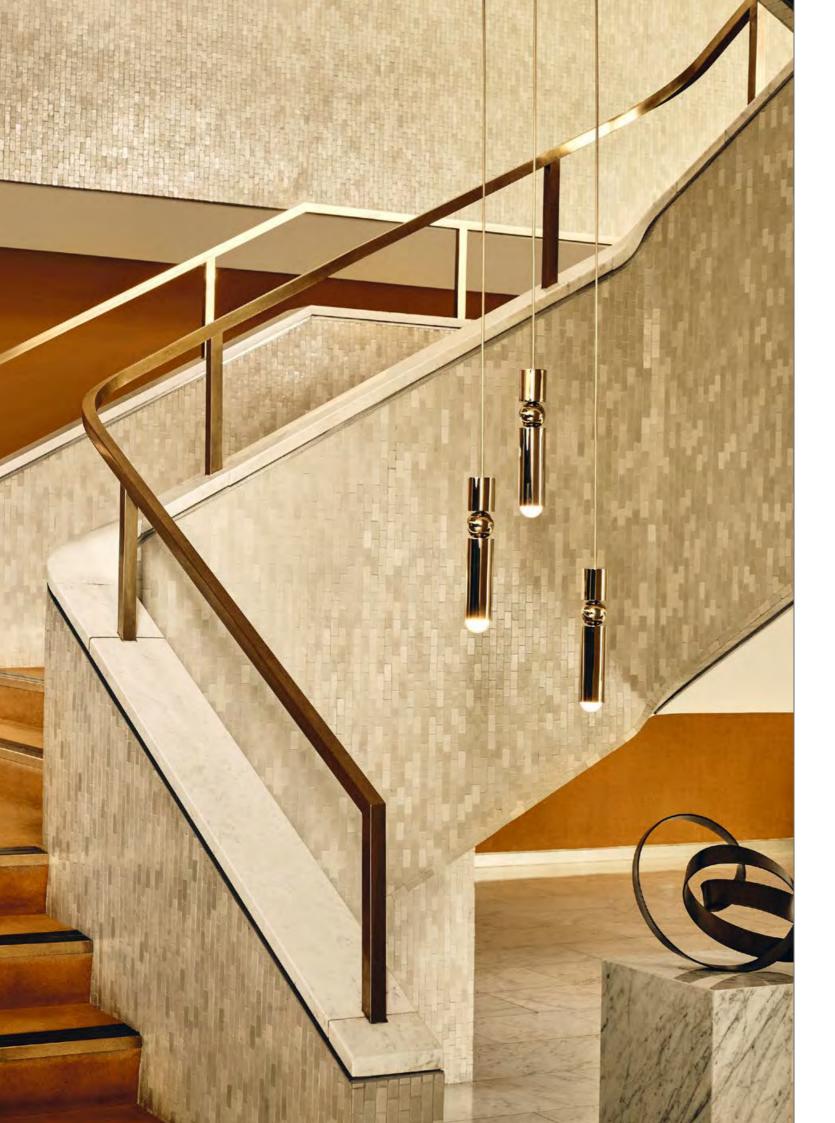

### FULCRUM LIGHT

Designed from the exploration of pivots and supports, Fulcrum Light is a slimline and elegant pendant of polished gold, polished chrome or matte black cylinders suspended around a central sphere. The exposed light bulb symmetrically mimics the silhouette of the sphere. The Fulcrum is also available as a three piece chandelier and five piece chandelier with matching finish canopy.