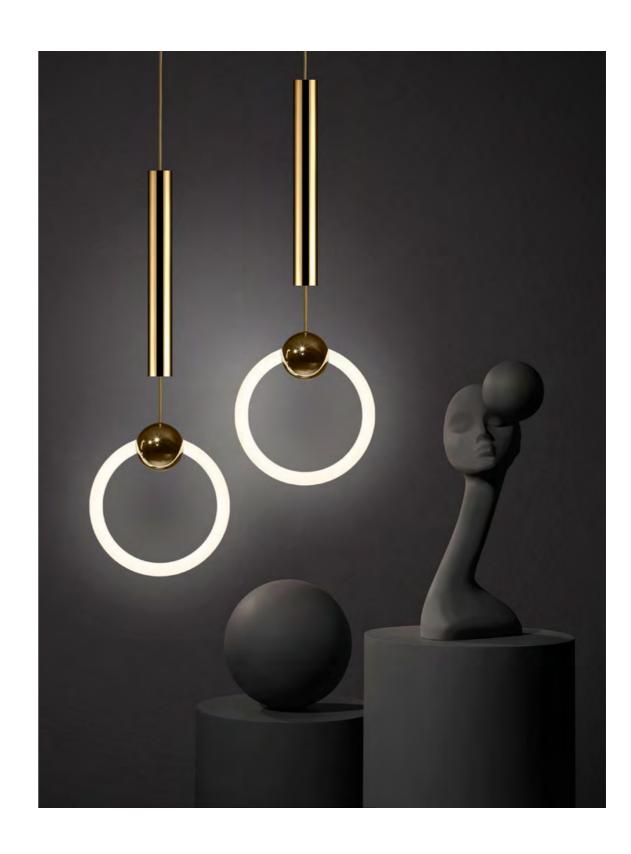

# $R\,I\,N\,G$

The iconic Ring Light by Lee Broom is relaunched as a brand new full-LED product for 2023. Featuring a polished gold sphere pierced by a dimmable LED tube to form the striking ring of light. A pendant of simplicity and elegance.