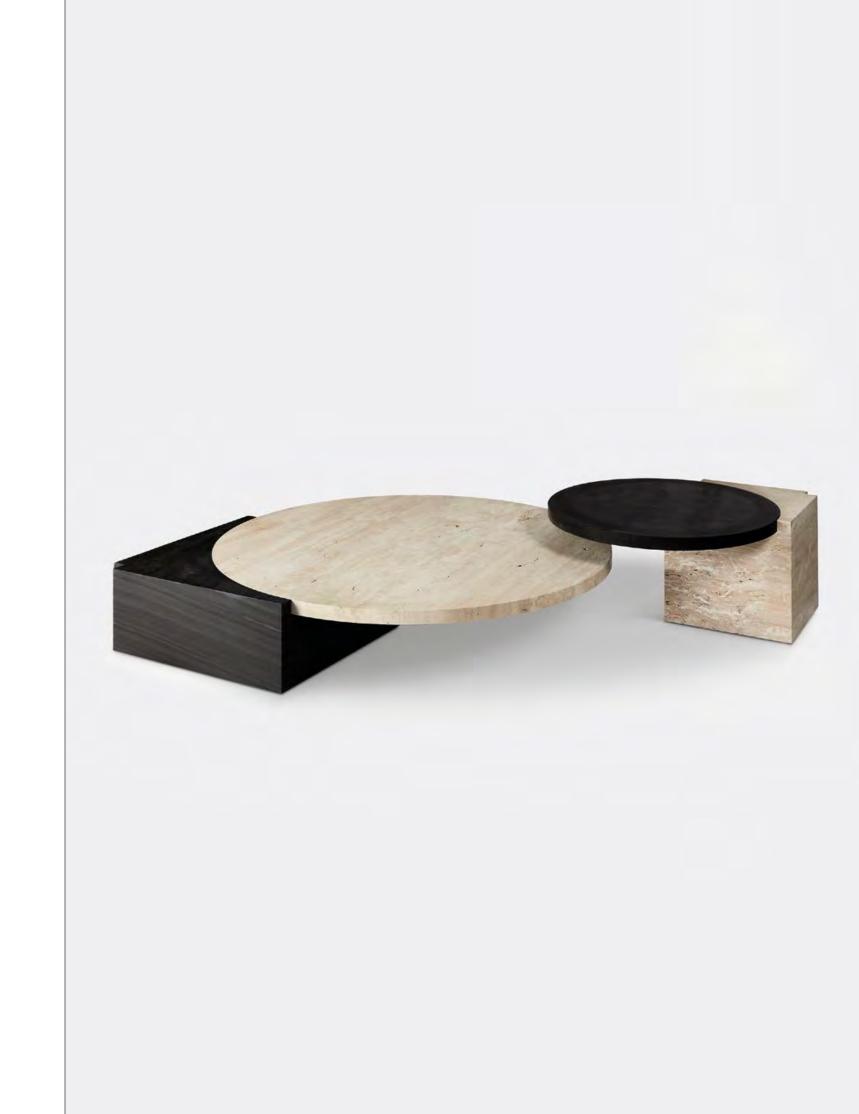

### TRIBECA TABLES

The Tribeca Tables are a series of sculptural side and coffee tables, which appear to defy gravity. Crafted in black silk marble and travertine with a stepped detail that reflects the soaring local architecture, the smooth round table top cantilevers over a monolithic square base, balancing perfectly.