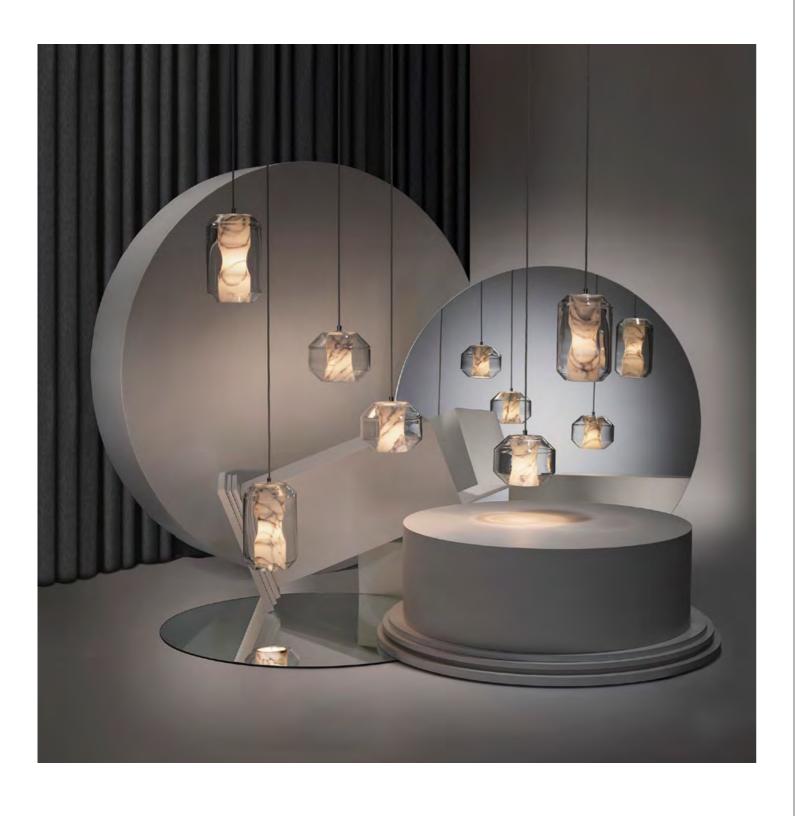

### CHAMBER

Housing a sculptural Carrara marble diffuser within a crystalline glass vessel, Chamber expresses the unexpected translucent qualities of marble in a compelling decorative pendant. With its gentle luminosity and directional downlight, Chamber is available in two sizes and lends itself to being hung in clusters as well as individually. Also available as a three piece chandelier and five piece chandelier with satin white canopy.