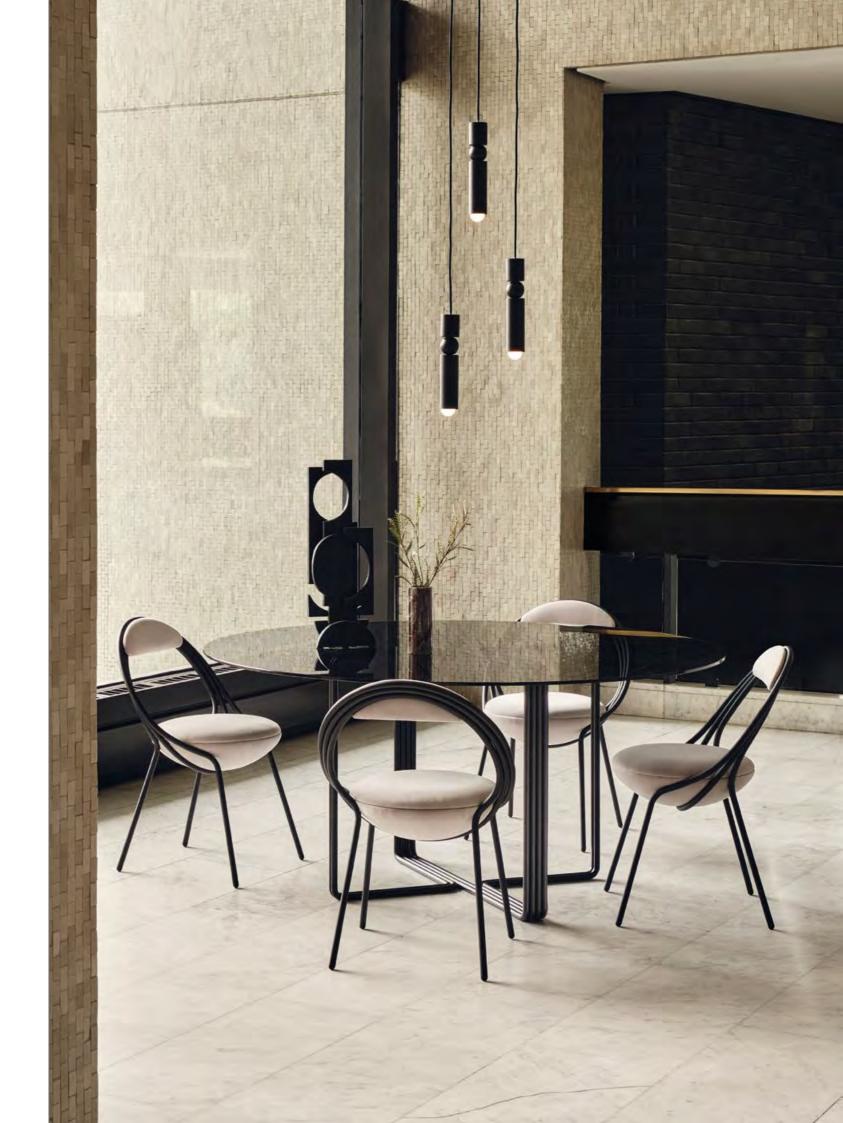

### MUSICO CHAIR

The Musico Chair features an original silhouette inspired by Lee Broom's long-held passion for mid-century design and, perhaps more significantly, his great love of classical music, which plays an integral part in his design process. Reminiscent of the coils and wraps of musical instruments, its contours have been created by three continuous hand-bent, hand-polished and plated tubes, which form a seamless circular-like embrace around the chair's upholstered seat and back.

The Chair comes in three finishes including satin brass, polished chrome and matte black. A wide selection of fabrics are also available for upholstery including wool produced in the UK, leather and velvet. Customers own material can also be requested.