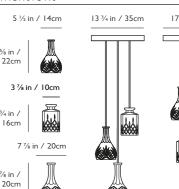

#### DECANTERLIGHT

Decanterlight Tulip / 2. Decanterlight Square / 3. Decanterlight Bell /
 Decanterlight Chandelier 3 Piece / 5. Decanterlight Chandelier 5 Piece