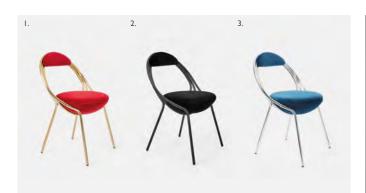

### MUSICO CHAIR

The Musico Chair features an original silhouette inspired by Lee Broom's long-held passion for mid-century design and, perhaps more significantly, his great love of classical music, which plays an integral part in his design process. Reminiscent of the coils and wraps of musical instruments, its contours have been created by three continuous hand-bent, hand-polished and plated tubes, which form a seamless circular-like embrace around the chair's upholstered seat and back.

The Chair comes in three finishes including satin brass, polished chrome and matte black. A wide selection of fabrics are also available for upholstery including wool produced in the UK, leather and velvet. Customers own material can also be requested.

#### I. Musico Chair, satin brass / 2. Musico Chair, matte black / 3. Musico Chair, polished chrome