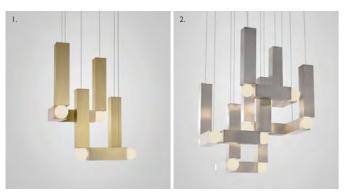

#### VESPER

Vesper is inspired by the simple geometric lines of Brutalist sculpture and modernist cathedral lighting. Formed with extruded aluminium and available in anodized gold or silver, Vesper explores the delicate balance and interconnection of its rectangular cubes that are seamlessly connected by illuminated spheres. The light sculpture, which is suspended by cables, is available in both Duo and Quattro versions.

#### I. Vesper Duo, brushed gold / 2. Vesper Quattro, brushed silver

I. Hail 3-piece Chandelier, brushed silver / 2. Hail 3-light Short, brushed gold / 3. Hail 6-light Tall, brushed silver / Hail 3-light Tall, brushed gold