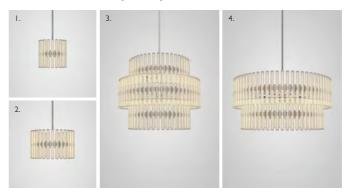

#### AURORA

A chandelier of multiple adaptations which projects layers of ethereal rings of light created from linear LED light bulbs. Created and produced by Lee Broom, the hand blown glass bulbs contain a perpendicular LED filament which refracts against the vertical lines of the reeded glass. En masse and reflecting in the mirror-polished stainless steel rings, the overall effect ensues a glowing aura.

Aurora is a scalable chandelier in which rings ranging from a  $32 \text{cm} / 12 \frac{5}{8}$  inches to a  $109 \text{cm} / 42 \frac{7}{8}$  inches diameter can be installed individually or connected together to create a tailored chandelier.

#### AURORA

I. Aurora Ring I / 2. Aurora Ring 2 / 3. Aurora 3 Tier Chandelier, Ix Ring 4 & 2x Ring 3 / 4. Aurora 2 Tier Chandelier, Ix Ring 5 & Ix Ring 4

#### DIMENSIONS

Customisable tiers available Single Tier, 2 Tier, 3 Tier, 4 Tier.

TUBE & CRYSTAL TUBE

7x standard Drop Heights available -Min: 16 in / 40.5cm; Max: 90 ¾ in / 230.5cm Drop Height = distance from ceiling to the lowest point of fixture.