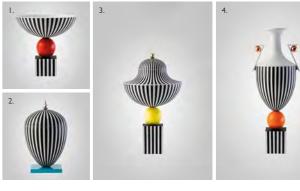

## REQUIEM

Requiem is an ethereal series of limited-edition pieces. Each sculpted by hand, by Lee Broom in our London factory. The collection takes inspiration from the marble drapery on ancient statues and sepulchral sculptures. Each piece appears weightless and fluid but is solid in form, made by hand-draping fabrics in plaster through and around illuminated glass. These ghostly forms are then sculpted with more plaster into their final shape and set until solid. The effect is one of fragile drapery that appears to capture a floating light source. To celebrate the 15-year anniversary of Lee Broom, each of the four limited edition Requiem designs is limited to 15 pieces.

#### REQUIEM

I. Requiem Ring Light / 2. Requiem Globe Light / 3. Requiem Tube Light / 4. Requiem Sphere Light