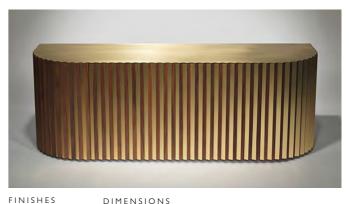

### SHADOW CABINET

The Shadow Cabinet is a handmade contemporary piece playing with the concept of optical illusion with traditional crafted materials. A series of triangular facets run vertically down the front of the cabinet with one side in American walnut and the other in brushed brass. From one angle the Shadow pieces appear to be all wood and from the other all brass. Sitting under a solid piece of brushed brass, the cupboards of the Shadow Cabinet are cleverly disguised within the vertical geometry.