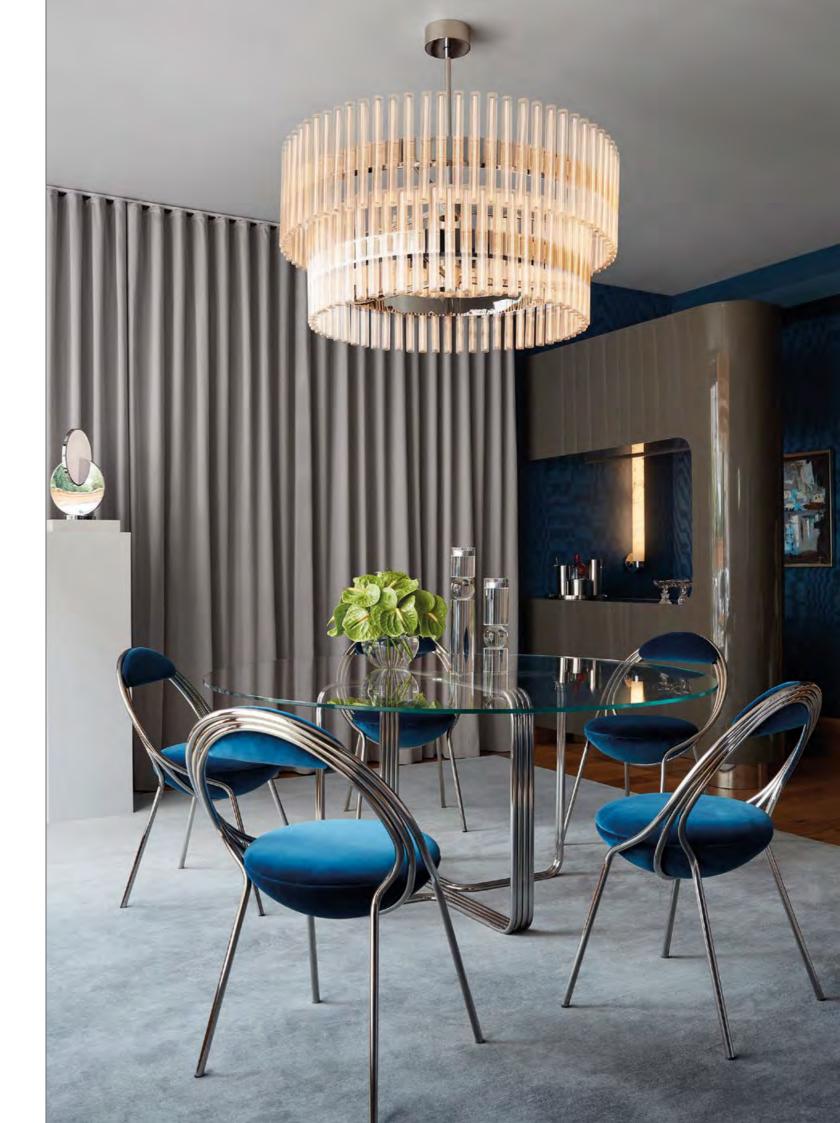

#### AURORA

A chandelier of multiple adaptations which projects layers of ethereal rings of light created from linear LED light bulbs. Created and produced by Lee Broom, the hand blown glass bulbs contain a perpendicular LED filament which refracts against the vertical lines of the reeded glass. En masse and reflecting in the mirror-polished stainless steel rings, the overall effect ensues a glowing aura.

Aurora is a scalable chandelier in which rings ranging from a  $32 \text{cm} / 12 \frac{5}{8}$  inches to a  $109 \text{cm} / 42 \frac{7}{8}$  inches diameter can be installed individually or connected together to create a tailored chandelier.