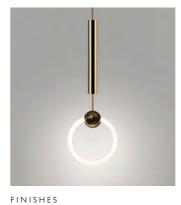

# $R\,I\,N\,G$

The iconic Ring Light by Lee Broom is relaunched as a brand new full-LED product for 2023. Featuring a polished gold sphere pierced by a dimmable LED tube to form the striking ring of light. A pendant of simplicity and elegance.