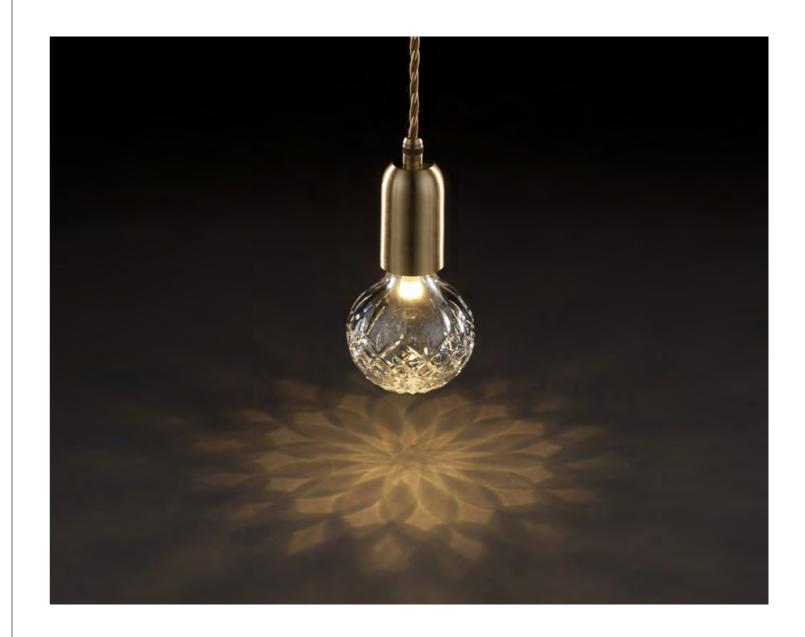

### CRYSTAL BULB

Taking inspiration from the delicate craftsmanship of crystal cutting, Crystal Bulb combines industrial influences with decorative qualities, transforming the everyday light bulb into a beautiful ornamental light fitting. Each Crystal Bulb is handcrafted using traditional techniques and hand cut with a classic crystal pattern inspired by traditional whiskey glasses and decanters. Crystal Bulb is available in a Clear or Frosted finish and the collection includes a brushed brass or polished chrome pendant, polished gold table lamp, three piece chandelier and five piece chandelier. Crystal Bulb is also available as a brushed brass wall light and ceiling light. The Crystal Bulb features a warm white LED, which is replaceable.