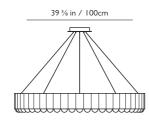

### CAROUSEL

Inspired by the merry-go-round ride of a traditional fairground, Carousel is a pendant light with a heavyweight presence that floats gently in space. Cylinders of polished gunmetal, polished gold, polished chrome or matte black, each house an inset LED lighting element resulting in a spectacular yet playful ring of light. Originally released in two sizes - Carousel 60cm / 23 ½ inches featuring 30 LED light bulbs and Carousel XL at 120cm / 47 ¼ inches with 60 LEDs, two additional sizes Carousel Medium 80cm / 31 ½ inches with 40 LEDs and Carousel Large 100cm / 39 ¾ inches with 50 LEDs have been added to the range. All Carousels are suspended from a matching circular canopy by steel tensile wires.

#### CAROUSEL

I. Carousel, polished chrome / 2. Carousel Medium, matte black / 3. Carousel Large, polished gunmetal / 4. Carousel XL, polished gold