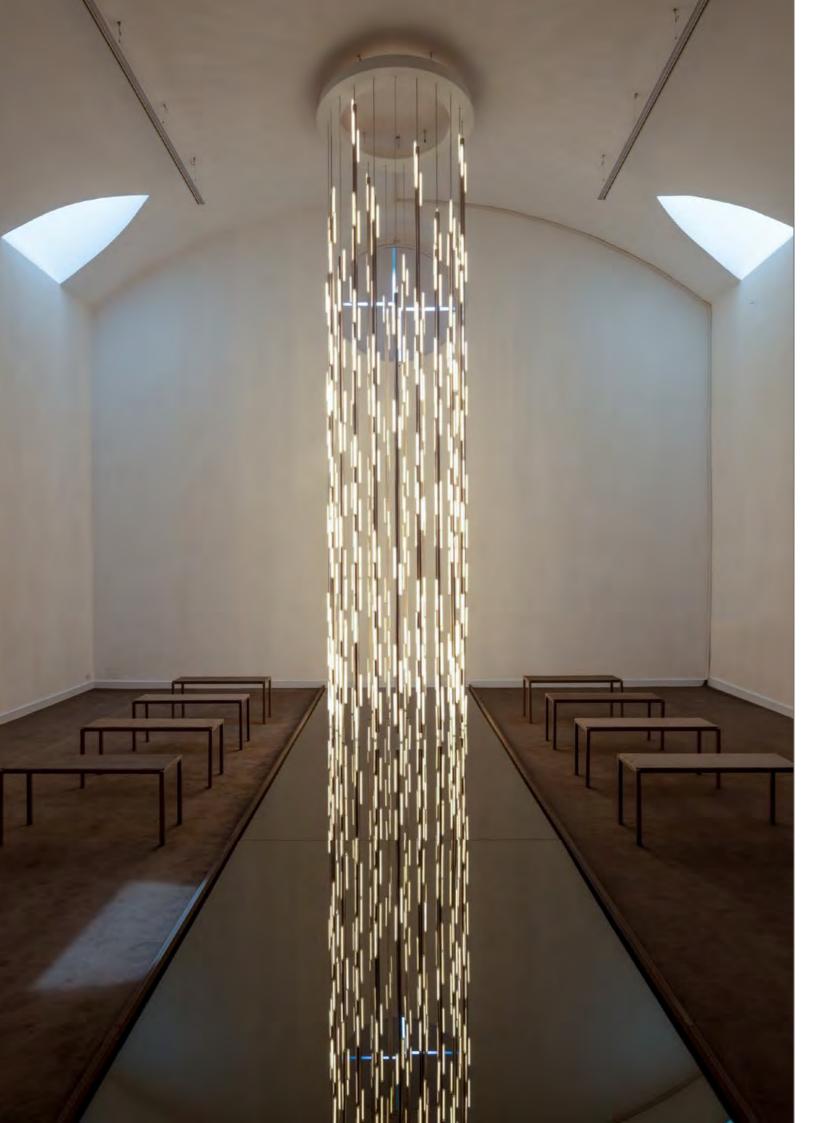

# HAIL

Hail is inspired by the shards of light and shadow often experienced from lancet windows in vast church arches. Available in three standard sizes in a gold or silver brushed finish, Hail has an elongated fluted form fabricated in aluminium with asymmetrically positioned reeded glass lightbulbs placed along its structure. The lights can also be connected to create unique customisable configurations.