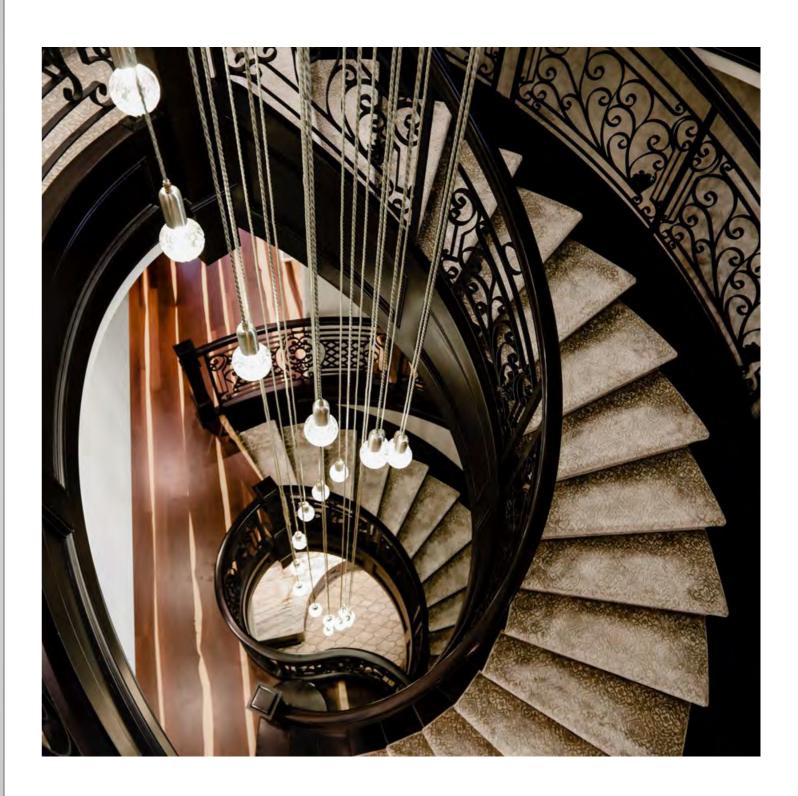

### CRYSTAL BULB

Taking inspiration from the delicate craftsmanship of crystal cutting, Crystal Bulb combines industrial influences with decorative qualities, transforming the everyday light bulb into a beautiful ornamental light fitting. Each Crystal Bulb is handcrafted using traditional techniques and hand cut with a classic crystal pattern inspired by traditional whiskey glasses and decanters. Crystal Bulb is available in a Clear or Frosted finish and the collection includes a brushed brass or polished chrome pendant, polished gold table lamp, three piece chandelier and five piece chandelier. Crystal Bulb is also available as a brushed brass wall light and ceiling light. The Crystal Bulb features a warm white LED, which is replaceable.