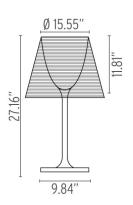

2007

Mounting Table Top

Lamp (Bulb) Description 1 x 150W T-10 Medium Frosted Halogen (Included)

Environment Indoor - Dry Location

Finish Plisse Cloth

Technical and Product Description KTRIBE T table lamp providing diffused lighting. Base, rod support and diffuser

support in die-cast, polished Zamak alloy. Polished aluminum tubular. Injection-molded, matte black PA (Nylon) base cover. Injection-molded PC (polycarbonate) opal inner diffuser. Outer diffuser in transparent or fumée

PMMA (polymethylmethacrylate).

#### Electrical

Voltage 120

Switching 0-100% dimmer installed on the cord

IP Rating IP20

#### **Physical**

Cord Length (inches) 64" - Black

Construction Material Aluminum, PMMA (Polymethylmethacrylate), Polycarbonate, Zamak

Weight 13 lbs





#### **Dimensional Image**



### Certifications



#### Lamping (Bulb)



150W T-10 Medium Frosted Halogen