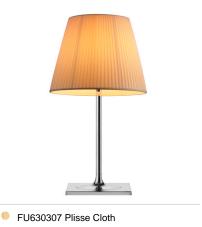

## Ktribe T2 (Halogen), Plisee Cloth - Specification Sheet by Philippe Starck, 2007

Mounting Table Top

Lamp (Bulb) Description 1 x 150W T-10 Medium Frosted Halogen (Included)

Environment Indoor - Dry Location

Finish Plisse Cloth

Technical and Product Description KTRIBE T table lamp providing diffused lighting. Base, rod support and diffuser

support in die-cast, polished Zamak alloy. Polished aluminum tubular. Injection-molded, matte black PA (Nylon) base cover. Injection-molded PC (polycarbonate) opal inner diffuser. Outer diffuser in transparent or fumée