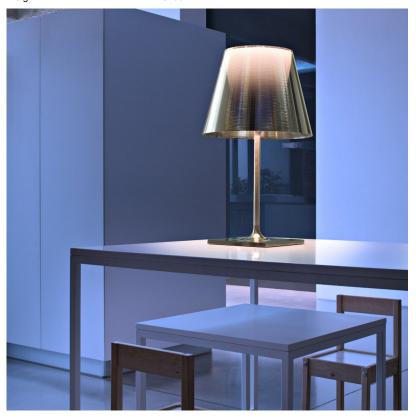

## Ktribe T2 (Halogen), Plisee Cloth - Specification Sheet by Philippe Starck, 2007

Mounting Table Top

Lamp (Bulb) Description 1 x 150W T-10 Medium Frosted Halogen (Included)

Environment Indoor - Dry Location

Finish Plisse Cloth

Technical and Product Description KTRIBE T table lamp providing diffused lighting. Base, rod support and diffuser

support in die-cast, polished Zamak alloy. Polished aluminum tubular. Injection-molded, matte black PA (Nylon) base cover. Injection-molded PC (polycarbonate) opal inner diffuser. Outer diffuser in transparent or fumée