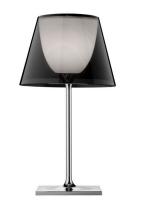

## FLOS Ktribe T1, Chrome Body-Fumee Diffuser - Specification Sheet by Philippe Starck, 2007

| Mounting                          | Table Top                                                                                                                                                                                                                                                                                                                                           |
|-----------------------------------|-----------------------------------------------------------------------------------------------------------------------------------------------------------------------------------------------------------------------------------------------------------------------------------------------------------------------------------------------------|
| Lamp (Bulb) Description           | 1 x 72W BT-15 ECO Halogen (Included)                                                                                                                                                                                                                                                                                                                |
| Environment                       | Indoor - Dry Location                                                                                                                                                                                                                                                                                                                               |
| Finish                            | Chrome/Fumee                                                                                                                                                                                                                                                                                                                                        |
| Technical and Product Description | KTRIBE T table lamp providing diffused lighting. Base, rod support and diffuse<br>support in die-cast, polished Zamak alloy. Polished aluminum tubular. Injectior<br>molded, matte black PA (Nylon) base cover. Injection-molded Pr<br>(polycarbonate) opal inner diffuser. Outer diffuser in transparent or fumé<br>PMMA (polymethylmethacrylate). |

FU627830 Chrome/Fumee

**Dimensional Image** 

Certifications

Lamping (Bulb)

72W BT-15 ECO Halogen