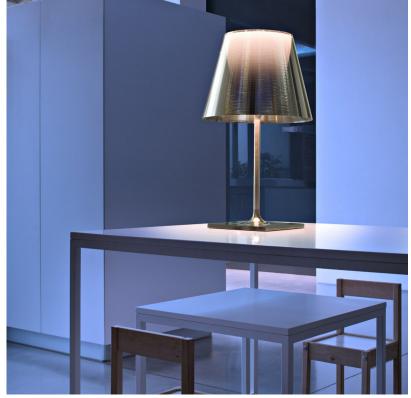

## FLOS Ktribe T1, Chrome Body-Fumee Diffuser - Specification Sheet by Philippe Starck, 2007

| Mounting                          | Table Top                                                                                                                                                                                                                                                                                                                                           |
|-----------------------------------|-----------------------------------------------------------------------------------------------------------------------------------------------------------------------------------------------------------------------------------------------------------------------------------------------------------------------------------------------------|
| Lamp (Bulb) Description           | 1 x 72W BT-15 ECO Halogen (Included)                                                                                                                                                                                                                                                                                                                |
| Environment                       | Indoor - Dry Location                                                                                                                                                                                                                                                                                                                               |
| Finish                            | Chrome/Fumee                                                                                                                                                                                                                                                                                                                                        |
| Technical and Product Description | KTRIBE T table lamp providing diffused lighting. Base, rod support and diffuse<br>support in die-cast, polished Zamak alloy. Polished aluminum tubular. Injectior<br>molded, matte black PA (Nylon) base cover. Injection-molded Pr<br>(polycarbonate) opal inner diffuser. Outer diffuser in transparent or fumé<br>PMMA (polymethylmethacrylate). |