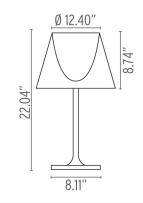

FU627830 Chrome/Fumee

**Dimensional Image** 

Certifications

Lamping (Bulb)

72W BT-15 ECO Halogen