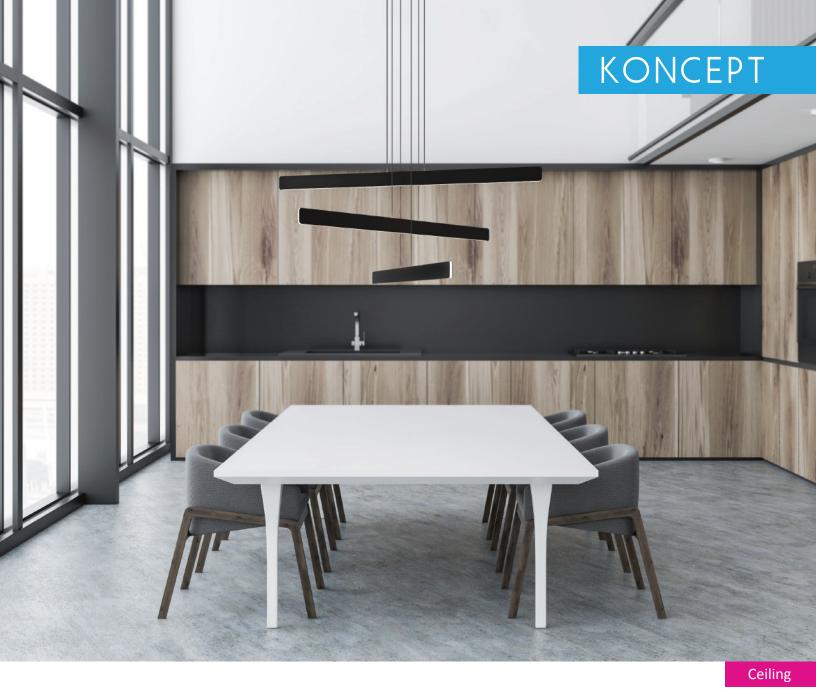

360° of Luminosity

Sub pendant

Designers Kenneth Ng, Edmund Ng

Red Dot Design Award 2019

The Sub Pendant boasts a minimalist profile and emits a soft, warm glow. A continuous line of LED light wraps around the entire piece, allowing this pendant to function as both a task light for worksurfaces and ambient light for ceilings. The Sub is compatible with many ELV wall dimmers. Available as a single pendant or circular configuration of multiple lights, the Sub complements rather than obstructs the aesthetic of its surroundings.

Lumens: 2000 per pendant 48 W per pendant **Energy Consumption:** Rated Lifespan: 50,000 hours Soft Warm (3,000 K) Color Temperature:

Color Rendering Index (CRI): 90+

Brightness Adjustability: Compatible with ELV wall dimmers\*