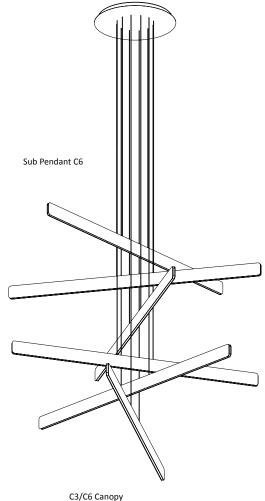

silver cords and canopy.

<sup>\*</sup>Visit koncept.com/dimmers for information on compatible dimmers

Sub Pendant C3

S1 Canopy