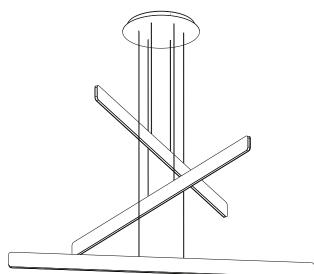

silver cords and canopy.

<sup>\*</sup>Visit koncept.com/dimmers for information on compatible dimmers

Sub Pendant C3

S1 Canopy