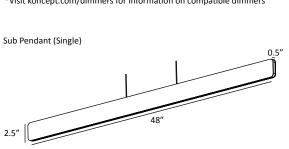

360° of Luminosity

Sub pendant

Designers Kenneth Ng, Edmund Ng

Red Dot Design Award 2019

The Sub Pendant boasts a minimalist profile and emits a soft, warm glow. A continuous line of LED light wraps around the entire piece, allowing this pendant to function as both a task light for worksurfaces and ambient light for ceilings. The Sub is compatible with many ELV wall dimmers. Available as a single pendant or circular configuration of multiple lights, the Sub complements rather than obstructs the aesthetic of its surroundings.