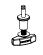

Mounting Options for all Splitty series desk lamps\*\*\*

Two-piece clamp (MT-01-C004) (MT01C3)

Clamp (one-piece) Through-table mount (MT01T1)

Slatwall mount (MT-01-S004)

Grommet mount (MT-01-G001)

Hardwire Wall Mount (MT-01-W002)