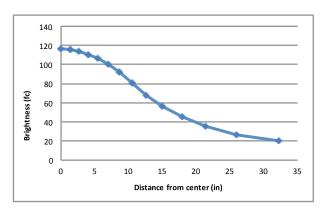

Desk Floor

500 Lumens: 117 Footcandles: 1259 Lux: **Energy Consumption:** 7 W

Rated Lifespan: 60,000 hours Color Temperature: Warm (3,500 K)

Color Rendering Index (CRI):

Brightness Adjustability: Continuous dimming Aluminum, plastic Material:

Wireless Charging Base (MT-01-D010)

Photometrics: Light source placed 15" away from work surface

<sup>\*\*\*</sup>Limited finishes available on mounting options. Visit koncept.com/splitty for more information.