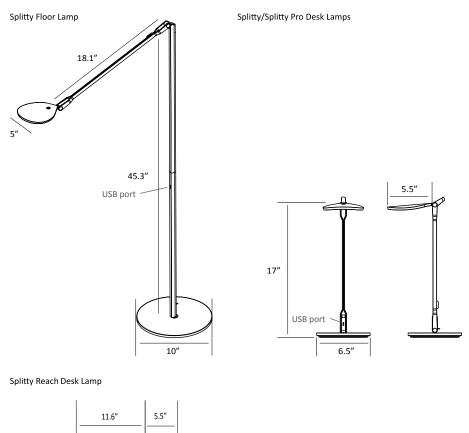

Dynamic. Efficient. Flexible.

Splitty

Designers Kenneth Ng, Edmund Ng

Red Dot Design Award 2018 iF Design Award 2018 Best of NeoCon GOLD 2017 Interior Design Best of Year Honoree 2017

The Splitty family boasts a wide range of flexible task lights. The original Splitty, available as a desk or floor lamp, delivers maximum functionality. A USB port is located in the lower body for convenient charging options. Splitty Reach features a double arm, offering even more flexibility. There are multiple mounting options for the desk lamps, including wall mounts, desk clamps and wireless charging bases. Splitty Pro and Splitty Reach Pro each feature a 2 amp USB port and built-in occupancy sensor to maximize energy efficiency.

Desk Floor

500 Lumens: 117 Footcandles: 1259 Lux: **Energy Consumption:** 7 W

Rated Lifespan: 60,000 hours Color Temperature: Warm (3,500 K)

Color Rendering Index (CRI):

Brightness Adjustability: Continuous dimming Aluminum, plastic Material: