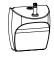

Wireless Charging Base (MT-01-D010)

Photometrics: Light source placed 15" away from work surface

<sup>\*\*\*</sup>Limited finishes available on mounting options. Visit koncept.com/splitty for more information.