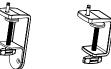

Mounting Options for all Splitty series desk lamps\*\*\*

Two-piece clamp (MT-01-C004) (MT01C3)

Clamp (one-piece) Through-table mount (MT01T1)

Slatwall mount (MT-01-S004)

Grommet mount (MT-01-G001)

Hardwire Wall Mount (MT-01-W002)