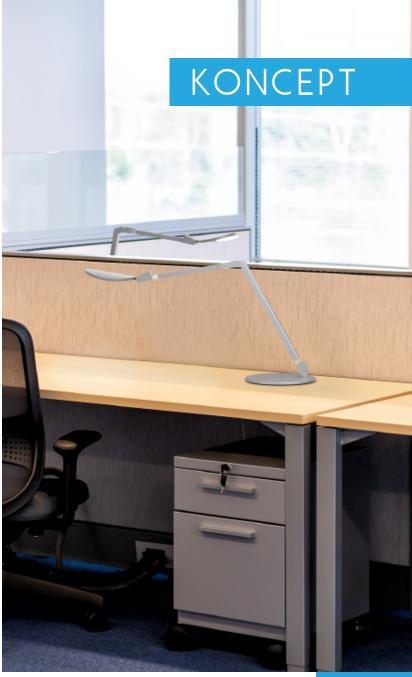

Dynamic. Efficient. Flexible.

Splitty

Designers Kenneth Ng, Edmund Ng

Red Dot Design Award 2018 iF Design Award 2018 Best of NeoCon GOLD 2017 Interior Design Best of Year Honoree 2017

The Splitty family boasts a wide range of flexible task lights. The original Splitty, available as a desk or floor lamp, delivers maximum functionality. A USB port is located in the lower body for convenient charging options. Splitty Reach features a double arm, offering even more flexibility. There are multiple mounting options for the desk lamps, including wall mounts, desk clamps and wireless charging bases. Splitty Pro and Splitty Reach Pro each feature a 2 amp USB port and built-in occupancy sensor to maximize energy efficiency.

## Interior Lighting

To promote occupants' productivity, comfort and well-being by providing high-quality lighting. Koncept's portable task lighting products provide more than three lighting levels that occupants can easily adjust to suit their needs. Furthermore, all Koncept lighting products use high quality LED light sources with CRI over 80 and L70 rated lifespan over 50,000 hours. Desktop and task personal lighting also provide the opportunity to reduce overhead lighting.