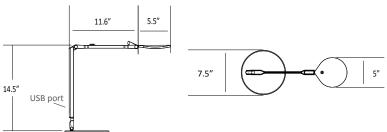

Dynamic. Efficient. Flexible.

Splitty

Designers Kenneth Ng, Edmund Ng

Red Dot Design Award 2018 iF Design Award 2018 Best of NeoCon GOLD 2017 Interior Design Best of Year Honoree 2017

The Splitty family boasts a wide range of flexible task lights. The original Splitty, available as a desk or floor lamp, delivers maximum functionality. A USB port is located in the lower body for convenient charging options. Splitty Reach features a double arm, offering even more flexibility. There are multiple mounting options for the desk lamps, including wall mounts, desk clamps and wireless charging bases. Splitty Pro and Splitty Reach Pro each feature a 2 amp USB port and built-in occupancy sensor to maximize energy efficiency.

Desk Floor

500 Lumens: 117 Footcandles: 1259 Lux: **Energy Consumption:** 7 W

Rated Lifespan: 60,000 hours Color Temperature: Warm (3,500 K)

Color Rendering Index (CRI):

Brightness Adjustability: Continuous dimming Aluminum, plastic Material: