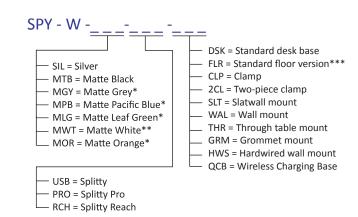

Desk Floor

500 Lumens: 117 Footcandles: 1259 Lux: **Energy Consumption:** 7 W

Rated Lifespan: 60,000 hours Color Temperature: Warm (3,500 K)

Color Rendering Index (CRI):

Brightness Adjustability: Continuous dimming Aluminum, plastic Material:

USB port: Built-in; 1A (Splitty, Splitty Reach, Splitty Floor) /

2A (Splitty Pro, Splitty Reach Pro)

Built-in (Splitty Pro only) Occupancy Sensor: Safety Rating: C-UL-US Certified

120V Voltage:

Standard Finishes: Silver, Matte Black, Matte White\*\*, Matte Grey\*,

Matte Pacific Blue\*, Matte Leaf Green\*, Matte Orange\*

- \*Finish not available for Splitty Pro, Splitty Reach
- \*\*Finish not available for Splitty Pro
- \*\*\*Splitty Pro, Splitty Reach or Splitty Reach Pro not available as a floor lamp

Mounting Options for all Splitty series desk lamps\*\*\*

Two-piece clamp (MT-01-C004) (MT01C3)

Clamp (one-piece) Through-table mount (MT01T1)

Slatwall mount (MT-01-S004)

Grommet mount (MT-01-G001)

Hardwire Wall Mount (MT-01-W002)