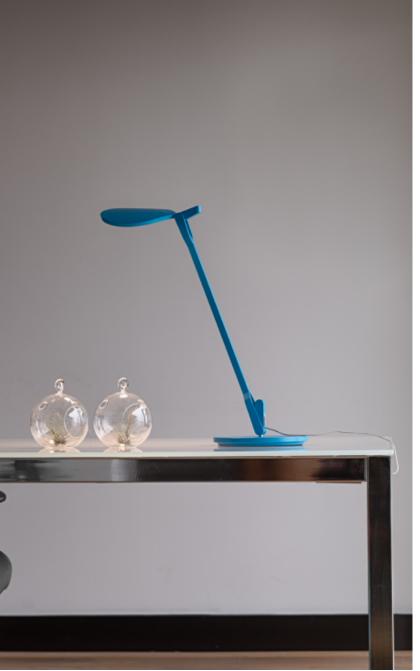

Dynamic. Efficient. Flexible.

Splitty

Designers Kenneth Ng, Edmund Ng

Red Dot Design Award 2018 iF Design Award 2018 Best of NeoCon GOLD 2017 Interior Design Best of Year Honoree 2017

The Splitty family boasts a wide range of flexible task lights. The original Splitty, available as a desk or floor lamp, delivers maximum functionality. A USB port is located in the lower body for convenient charging options. Splitty Reach features a double arm, offering even more flexibility. There are multiple mounting options for the desk lamps, including wall mounts, desk clamps and wireless charging bases. Splitty Pro and Splitty Reach Pro each feature a 2 amp USB port and built-in occupancy sensor to maximize energy efficiency.