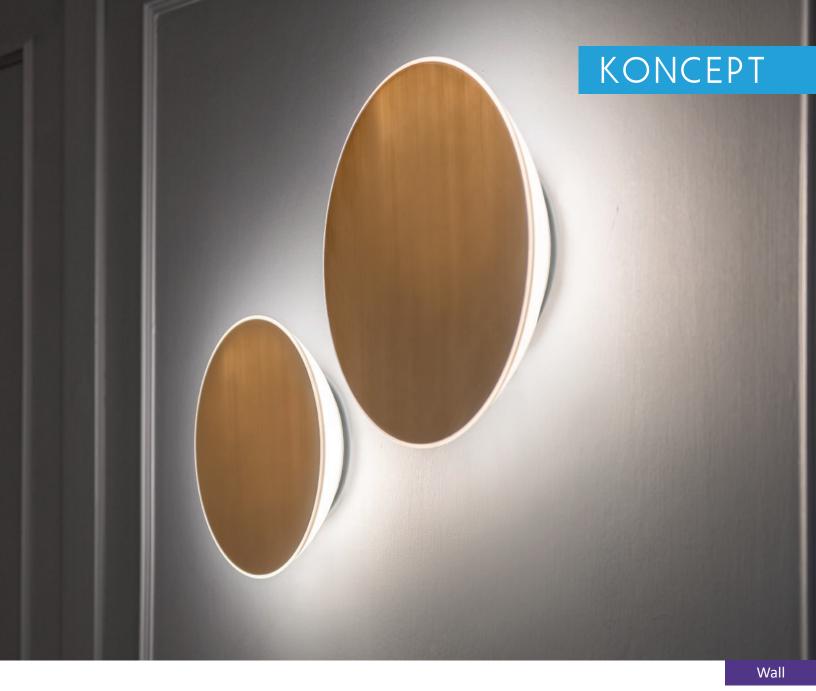

## Ramen wall sconce

Ramen is a playful circular sconce suitable for indoor or outdoor use. At either 9" or 12" in diameter, the magnetically-attached face plates are interchangeable. Users can easily customize to complement the surrounding decor, or just for the sake of an aesthetic change. A special paintable plate opens up even more opportunities for designers. Ramen's bowl-shaped body emits 360° of beautifully diffused light.