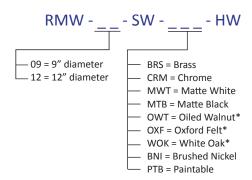

Warranty: 5 years (1 year for hardwire driver)

Voltage: 120V

Standard Plate Finishes: Brass, Chrome, Matte White, Matte Black, Oiled Walnut,

Oxford Felt, White Oak, Brushed Nickel, Paintable (white)

\*May be unsuitable for outdoor use, particularly in areas with extreme weather.