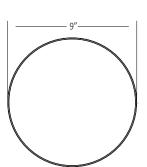

## Ramen wall sconce

Ramen is a playful circular sconce suitable for indoor or outdoor use. At either 9" or 12" in diameter, the magnetically-attached face plates are interchangeable. Users can easily customize to complement the surrounding decor, or just for the sake of an aesthetic change. A special paintable plate opens up even more opportunities for designers. Ramen's bowl-shaped body emits 360° of beautifully diffused light.