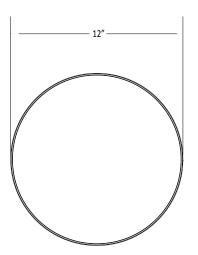

## Ramen wall sconce

Ramen is a playful circular sconce suitable for indoor or outdoor use. At either 9" or 12" in diameter, the magnetically-attached face plates are interchangeable. Users can easily customize to complement the surrounding decor, or just for the sake of an aesthetic change. A special paintable plate opens up even more opportunities for designers. Ramen's bowl-shaped body emits 360° of beautifully diffused light.