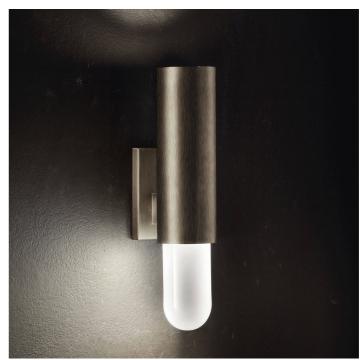

# 4027/AP Lucrezia

THDP

Incanto

Wall lamp with metal structure in antique burnished finish and opal white glass diffusers. Available in different metal finishes.

CEFRE P20

| CODE         | Structure METAL       | Diffuser GLASS |
|--------------|-----------------------|----------------|
| 04027AP0 001 | BRA Antique burnished | SATIN WHITE    |