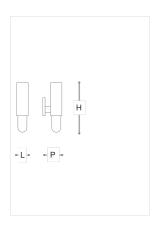

### **WORLDWIDE**

| Dimensions        | Light Source                       | Kg  | Dimming      | Dimming on request |
|-------------------|------------------------------------|-----|--------------|--------------------|
| L 8 - H 33 - P 13 | 6,4w - 740 lumen - CRI>80 - 3000K  | 1.5 | Not included | DALI - CASAMBI     |
|                   | 2700K color temperature on request |     |              |                    |

# **NORTH AMERICA**

| Dimensions       | Light Source                       | Lb | Dimming | Dimming on request |
|------------------|------------------------------------|----|---------|--------------------|
| L 3 - H 13 - P 5 | 6,4w - 740 lumen - CRI>80 - 3000K  | 3  |         | - E                |
|                  | 2700K color temperature on request |    |         |                    |