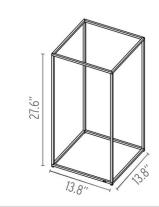

Ipnos Outdoor, Bronze - Specification Sheet by Nicoletta Rossi and Guido Bianchi, 2013

Mounting Free Standing

Lamp (Bulb) Description 196 TOP LED 2700K CRI85 - 15W - 665lm

Environment Indoor/Outdoor - Wet Locations

Dimming Not dimmable
Finish Aluminum Bronze

Technical and Product Description IPNOS floor lamp providing diffused light. Extruded aluminum frame and anodized in

various finishes. LED on the top edges incorporated in the extrusions and protected

by transparent PC diffusers. Driver on plug, ON/OFF switch on cord.

## **Electrical**

Voltage 100-240V

Switching ON/OFF Switch on black cord

IP Rating IP55

## **Physical**

Cord Length (inches) 315" - Black

Construction Material Aluminum, Polycarbonate

Weight 1.91 lbs





FU315046 Aluminum Bronze

## **Dimensional Image**