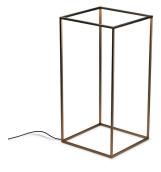

## Ipnos Outdoor, Bronze - Specification Sheet by Nicoletta Rossi and Guido Bianchi, 2013

Mounting Free Standing

Lamp (Bulb) Description 196 TOP LED 2700K CRI85 - 15W - 665lm

Environment Indoor/Outdoor - Wet Locations

Dimming Not dimmable
Finish Aluminum Bronze

Technical and Product Description IPNOS floor lamp providing diffused light. Extruded aluminum frame and anodized in

various finishes. LED on the top edges incorporated in the extrusions and protected

by transparent PC diffusers. Driver on plug, ON/OFF switch on cord.