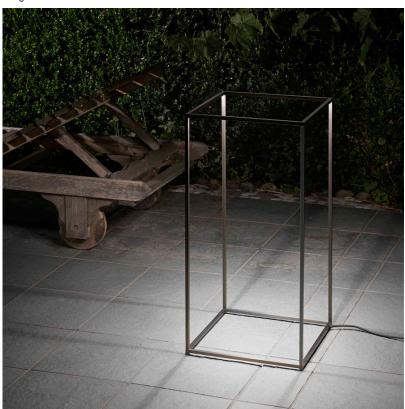

## Ipnos Outdoor, Bronze - Specification Sheet by Nicoletta Rossi and Guido Bianchi, 2013

Mounting Free Standing

Lamp (Bulb) Description 196 TOP LED 2700K CRI85 - 15W - 665lm

Environment Indoor/Outdoor - Wet Locations

Dimming Not dimmable
Finish Aluminum Bronze

Technical and Product Description IPNOS floor lamp providing diffused light. Extruded aluminum frame and anodized in

various finishes. LED on the top edges incorporated in the extrusions and protected

by transparent PC diffusers. Driver on plug, ON/OFF switch on cord.