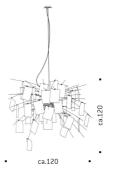

Zetteľz 5 INGO MAURER 1997

Products in the "Essentials" category are usually available for immediate delivery. Stainless steel, heat-resistant satin-frosted glass, Japanese paper. 31 printed and 49 blank paper sheets DIN A5. The Zettel'z 5 is one of Ingo Maurer's best known lamps. It gives the user plenty of room for his or her own creativity, and can be set up so that it is space-consuming and loose or narrow and dense. The blank sheets of paper supplied with it are designed to be used for your own messages or sketches. The Japanese paper is very thin and translucent. Two bulbs provide good light.