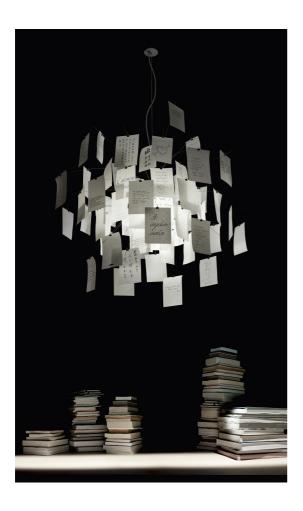

Zetteľz 5 INGO MAURER 1997

Products in the "Essentials" category are usually available for immediate delivery. Stainless steel, heat-resistant satin-frosted glass, Japanese paper. 31 printed and 49 blank paper sheets DIN A5. The Zettel'z 5 is one of Ingo Maurer's best known lamps. It gives the user plenty of room for his or her own creativity, and can be set up so that it is space-consuming and loose or narrow and dense. The blank sheets of paper supplied with it are designed to be used for your own messages or sketches. The Japanese paper is very thin and translucent. Two bulbs provide good light.

## More info

Replacement set of 80 paper sheets available