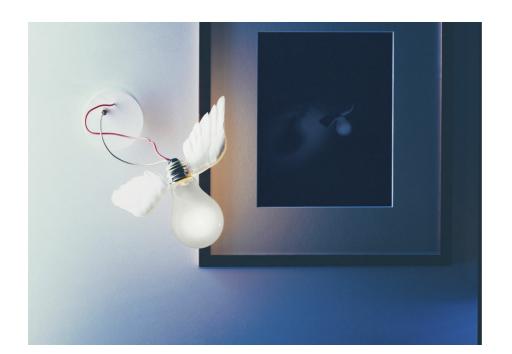

## Lucellino Wall INGO MAURER 1992/2017/2022

The wall lamp Lucellino Wall is an Ingo Maurer classic. The light bulb with little wings absolutely embodies the characteristics that define Ingo Maurer: Poetry, humour and technology and illuminates every room with charm. The light source of the Lucellino Wall is completely new; the Ambient light source. The in-house developed lamp is the modern alternative to the halogen lamp: Ambient is very similar to the light quality of a halogen lamp. Lucellino Wall is now available with the wonderful dim-to-warm Ambient lamp.