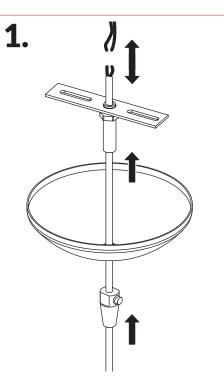

## **IMPORTANT**

Always shut off power to the circuit before starting installation work.

All products are manufactured to meet or exceed North American standards C22.-250, UL 1598, C22.2-12, C22.2.9, UL 153.

All preparation for installation of fixture is to be provided by the end user.

The description and measurements on this drawing are for information purposes only.

VISO inc // © 2014 // All rights reserved