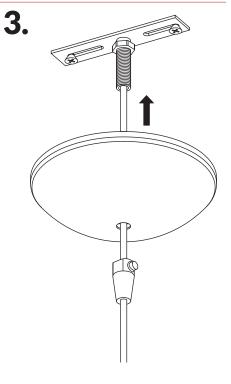

## **IMPORTANT**

Always shut off power to the circuit before starting installation work.

All products are manufactured to meet or exceed North American standards C22.-250, UL 1598, C22.2-12, C22.2.9, UL 153.

All preparation for installation of fixture is to be provided by the end user.

The description and measurements on this drawing are for information purposes only.

VISO inc // © 2014 // All rights reserved