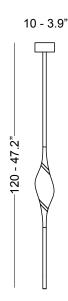

## **Available Finishes**

| c_ |              |
|----|--------------|
| ാഗ | ecifications |

| Il Pezzo 12 Pendant     | ø 10 cm/3.9''– 3 x LED light                  |
|-------------------------|-----------------------------------------------|
| Diffusers               | solid lead crystal                            |
| Light source            | 3 LED light (3 watts each):                   |
| 2 LEDs on eac           | h crystal, I LED at the bottom of each module |
| Dimming                 | optional                                      |
| Light color             | 2.700°K (warm)                                |
| Color accuracy          | CRI > 90                                      |
| Total LED light output  | 1.125 lumens                                  |
| Total power consumption | 9 watts                                       |
| Electric                | Available for European (230v) or              |
|                         | US (110v) electric. All electric equipment    |
|                         | and ceiling canopy are included.              |
| Standard overall heigh  | l 20cm/47.24''                                |
| -                       | Custom overall height on request.             |
| Cleaning instructions   | Clean with a soft dry or slightly damp        |
|                         | cloth. Do not use solvents. Always switch     |
|                         | off the electricity supply before cleaning.   |
|                         |                                               |