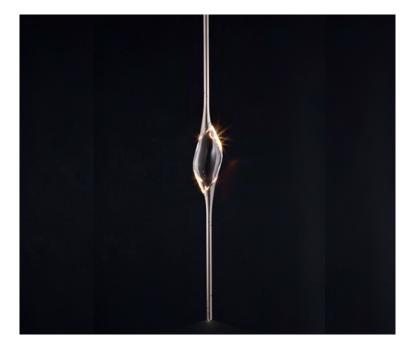

## A female figure carrying in her womb the light.

Il Pezzo 12 is a female figure suspended in the air, carrying in her womb the light. It's nimble, refined, addictive. The solid crystal, illuminated by LEDs, creates suggestive refractions and it's suspended between brass stems finished in contrasting colours. Each lamp is numbered and hides its own identity stamp that seals and guarantees the authenticity and uniqueness.