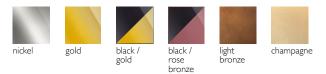

## **Available Finishes**

| c_ |              |
|----|--------------|
| ാഗ | ecifications |

| Il Pezzo 12 Pendant     | ø 10 cm/3.9''– 3 x LED light                  |
|-------------------------|-----------------------------------------------|
| Diffusers               | solid lead crystal                            |
| Light source            | 3 LED light (3 watts each):                   |
| 2 LEDs on eac           | h crystal, I LED at the bottom of each module |
| Dimming                 | optional                                      |
| Light color             | 2.700°K (warm)                                |
| Color accuracy          | CRI > 90                                      |
| Total LED light output  | 1.125 lumens                                  |
| Total power consumption | 9 watts                                       |
| Electric                | Available for European (230v) or              |
|                         | US (110v) electric. All electric equipment    |
|                         | and ceiling canopy are included.              |
| Standard overall heigh  | l 20cm/47.24''                                |
| -                       | Custom overall height on request.             |
| Cleaning instructions   | Clean with a soft dry or slightly damp        |
|                         | cloth. Do not use solvents. Always switch     |
|                         | off the electricity supply before cleaning.   |
|                         |                                               |