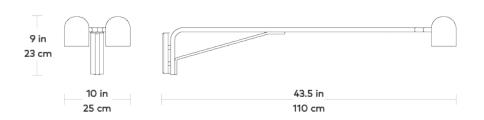

## Tandem Swing Arm Lamp NEW

## FINISH > Black or White Powder Coated Metal

Form meets function in the forward-thinking Tandem lighting collection, which combines streamlined industrial aesthetics with a practical ethos, resulting in a simple yet stunning design. A white or black powder-coated finish shines when teamed with thoughtful details, like adjustable lamp heads, a fabric-covered cord and convenient hand switch. The adjustable swing arm allows you to customize the lighting as you please, bringing it closer when you want to curl up on the sofa with a book and allowing you to move it away from your sightline when you're deep in conversation.