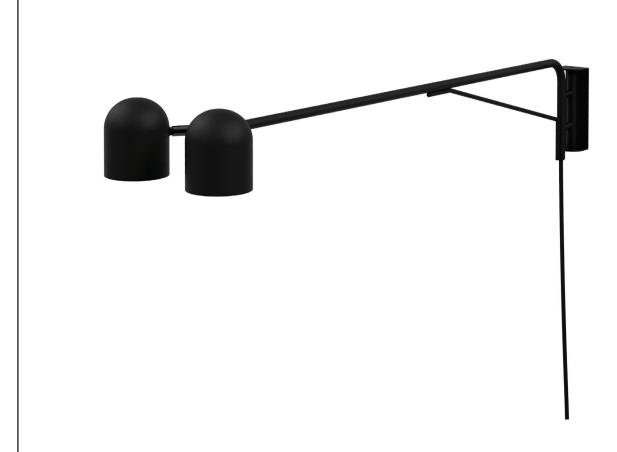

## Tandem Swing Arm Lamp NEW

## FINISH > Black or White Powder Coated Metal

Form meets function in the forward-thinking Tandem lighting collection, which combines streamlined industrial aesthetics with a practical ethos, resulting in a simple yet stunning design. A white or black powder-coated finish shines when teamed with thoughtful details, like adjustable lamp heads, a fabric-covered cord and convenient hand switch. The adjustable swing arm allows you to customize the lighting as you please, bringing it closer when you want to curl up on the sofa with a book and allowing you to move it away from your sightline when you're deep in conversation.