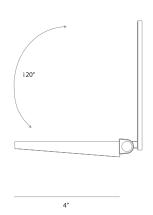

# KONCEPT

Spark Awards 2015 Gold Winner iF Design Award 2016

Designer
Kenneth Ng & Edmund Ng

The Gravy wall sconce maintains its creative, customizable, and contemporary aesthetic while remaining efficient, multi-purpose, and fully-functional. Gravy's swiveling head turns 360 degrees and can bend forward to be used as an ambient light or a direct task light by shining downward. The light can be operated by a wall switch or by touching the center of the LED head and holding it to dim the brightness. Go with the plug-in version, or choose the hardwired option for new installations. Surface plates on the Gravy are customizable, enabling users to select painted finishes, wood veneers, or fabric to match their interior space.

### Innovation In Design (ID)

Credit 1.1 - 1.4: Innovation in Design

The head swivels a full 360 degrees giving the user full control in where the light shines. Shine it up for ambient lighting, or down as a task light. The LED head can be detached from the main body for easy warranty service. The light can be controlled at its head or by a wall dimmer. Also, the customizable surfaces would bring flexibility to users to create their own unique look. All these ideas are very unique to Gravy, additionally, the head swiveling and detachable joint mechanism with no external wires is a patented invention. (Potential points: 4)