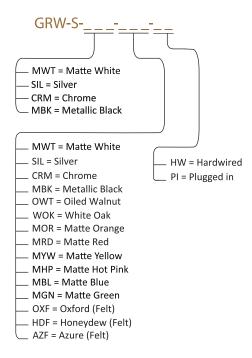

Plugged in = 100-240VAC

Dimmer: Built-in touch dimmer switch

Brightness Adjustability: Continuous Dimming

Standard Finishes: Matte White, Silver, Chrome, Metallic Black, Oiled Walnut, White Oak, Matte Orange, Matte Red, Matte

Yellow, Matte Hot Pink, Matte Blue, Matte Green, Oxford

Felt, Honeydew Felt, Azure Felt

Material: Zinc alloy, plastic

California Title 24

Driver input: