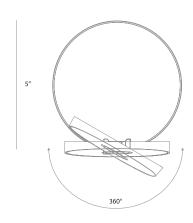

### Innovation In Design (ID)

Credit 1.1 - 1.4: Innovation in Design

The head swivels a full 360 degrees giving the user full control in where the light shines. Shine it up for ambient lighting, or down as a task light. The LED head can be detached from the main body for easy warranty service. The light can be controlled at its head or by a wall dimmer. Also, the customizable surfaces would bring flexibility to users to create their own unique look. All these ideas are very unique to Gravy, additionally, the head swiveling and detachable joint mechanism with no external wires is a patented invention. (Potential points: 4)