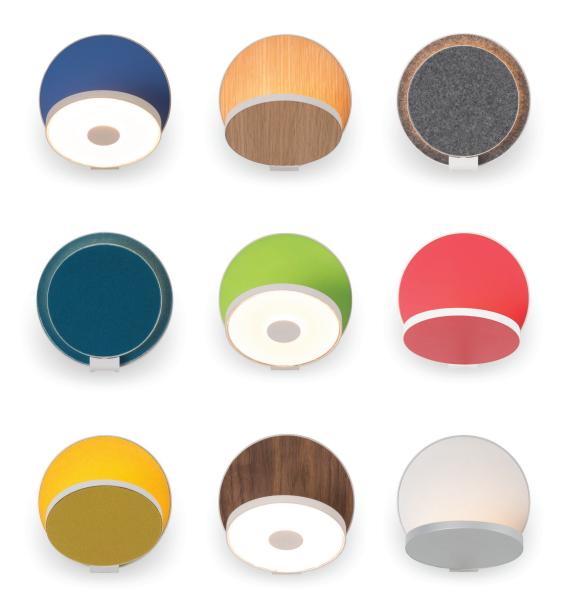

# KONCEPT

Spark Awards 2015 Gold Winner iF Design Award 2016

Designer
Kenneth Ng & Edmund Ng

The Gravy wall sconce maintains its creative, customizable, and contemporary aesthetic while remaining efficient, multi-purpose, and fully-functional. Gravy's swiveling head turns 360 degrees and can bend forward to be used as an ambient light or a direct task light by shining downward. The light can be operated by a wall switch or by touching the center of the LED head and holding it to dim the brightness. Go with the plug-in version, or choose the hardwired option for new installations. Surface plates on the Gravy are customizable, enabling users to select painted finishes, wood veneers, or fabric to match their interior space.

Plugged in = 100-240VAC

Dimmer: Built-in touch dimmer switch

Brightness Adjustability: Continuous Dimming

Standard Finishes: Matte White, Silver, Chrome, Metallic Black, Oiled Walnut, White Oak, Matte Orange, Matte Red, Matte

Yellow, Matte Hot Pink, Matte Blue, Matte Green, Oxford

Felt, Honeydew Felt, Azure Felt

Material: Zinc alloy, plastic

California Title 24

Driver input: