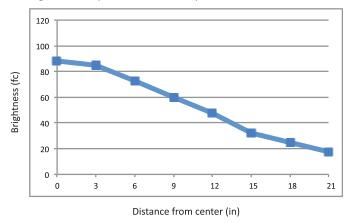

re customizable, enabling users to select painted finishes, wood veneers, or fabric to match their interior space.

 Lumens:
 350

 Energy Consumption:
 5.5Watts

 Rated Lifespan:
 50,000 hours

 Color Temperature:
 2,700K

 CRI:
 PI = 83, HW = 94

Wall Switch (hardwired): Compatible with any ELV wall dimmer

and any 0-10V wall dimmer. Hardwired = 120VAC

Plugged in = 100-240VAC

Dimmer: Built-in touch dimmer switch

Brightness Adjustability: Continuous Dimming

Standard Finishes: Matte White, Silver, Chrome, Metallic Black, Oiled Walnut, White Oak, Matte Orange, Matte Red, Matte

Yellow, Matte Hot Pink, Matte Blue, Matte Green, Oxford

Felt, Honeydew Felt, Azure Felt

Material: Zinc alloy, plastic

California Title 24

Driver input:



## Light source placed at 15" away from worksurface







### Potential LEED Points:

#### Energy & Atmosphere (EA)

Credit 1.1: Optimize Energy Performance LED lighting to reduce energy consumption. (Potential points: 3)

### Innovation In Design (ID)

Credit 1.1 - 1.4: Innovation in Design

The head swivels a full 360 degrees giving the user full control in where the light shines. Shine it up for ambient lighting, or down as a task light. The LED head can be detached from the main body for easy warranty service. The light can be controlled at its head or by a wall dimmer. Also, the customizable surfaces would bring flexibility to users to create their own unique look. All these ideas are very unique to Gravy, additionally, the head swiveling and detachable joint mechanism with no external wires is a patented invention. (Potential points: