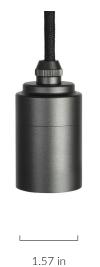

## GRAPHITE PENDANT

tala

Anodised aluminium pendant, fitted with a braided 3 metre black kink free cord that's easily adjusted by hand. Complete with ceiling rose as standard.

## **FIXTURE**

Type: Pendant

Materials: Anodised aluminium

Finish: Anodised

Ceiling rose dimensions: 80mm x 25mm

Lampholder: E26 Weight: 0.675 lbs Warranty: 1 year Input Voltage: 110-120V

Cord: 3 metre cord, Black fabric covered silicone